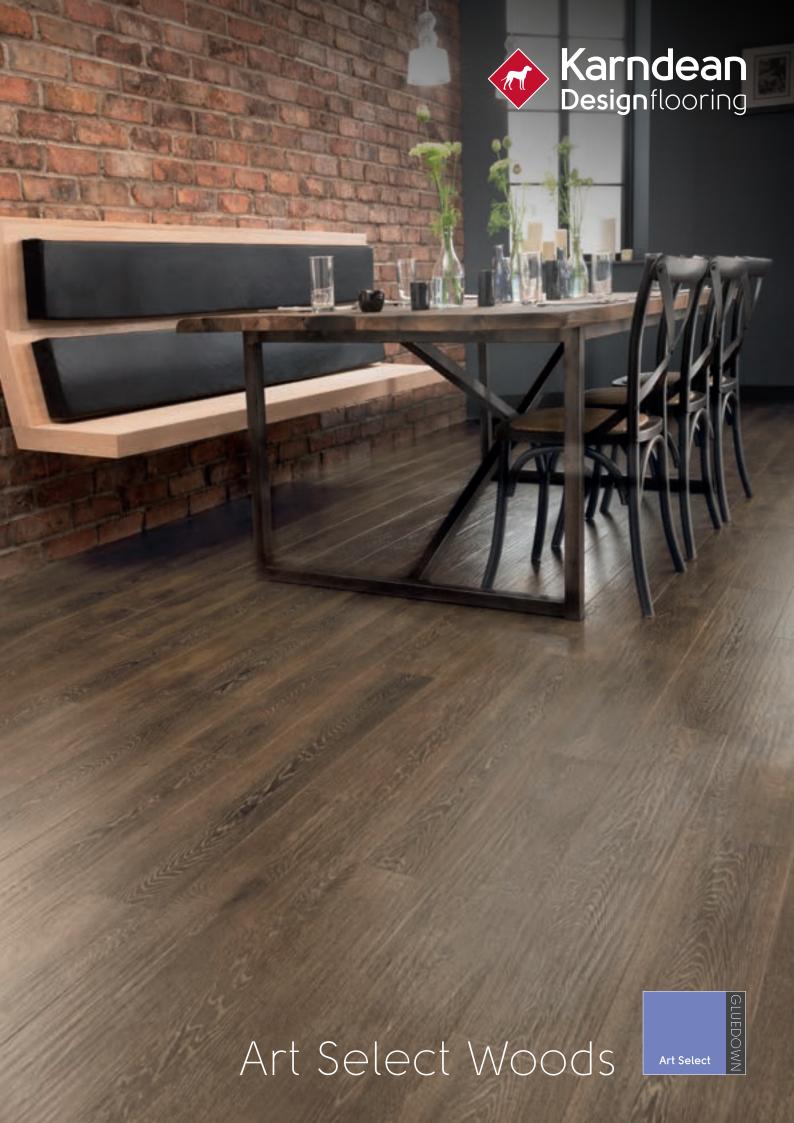

### Art Select

### Woods

Nature is our inspiration and the start of our journey to adapt, perfect and deliver floors that are both stylish and durable. Through meticulous attention to detail and careful selection of the most beautiful and inspiring natural timbers, our Art Select Woods collection includes our most intricate and realistic designs.

Each plank is handcrafted to reflect the unique grains, knots and textures of natural timber, but unlike real wood, we're able to design a floor that's not only beautiful and realistic, but also practical.

From the moment you step out of bed to face the day, until the time you get home to unwind, your Karndean floor will be with you every step of the way. Everything that a beautiful wood floor should be, and so much more, each of our Art Select Woods tells its own story.