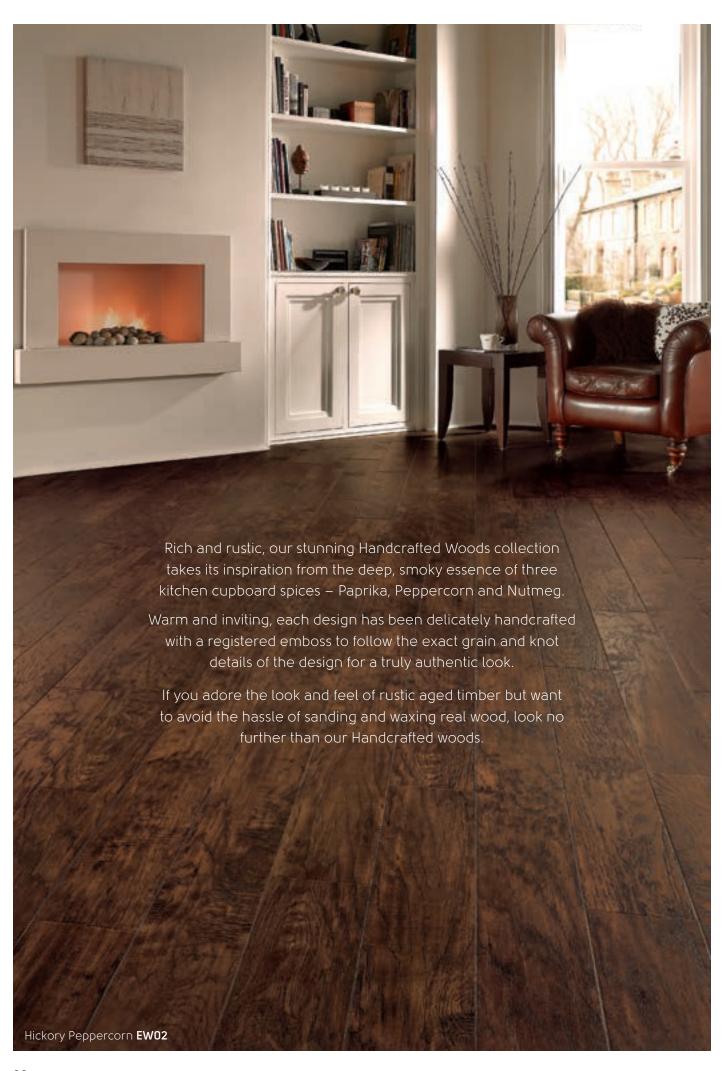

### Handcrafted

### Hickory Peppercorn

### EW02

915mm x 152mm (36" x 6") with RP11 10mm design strip