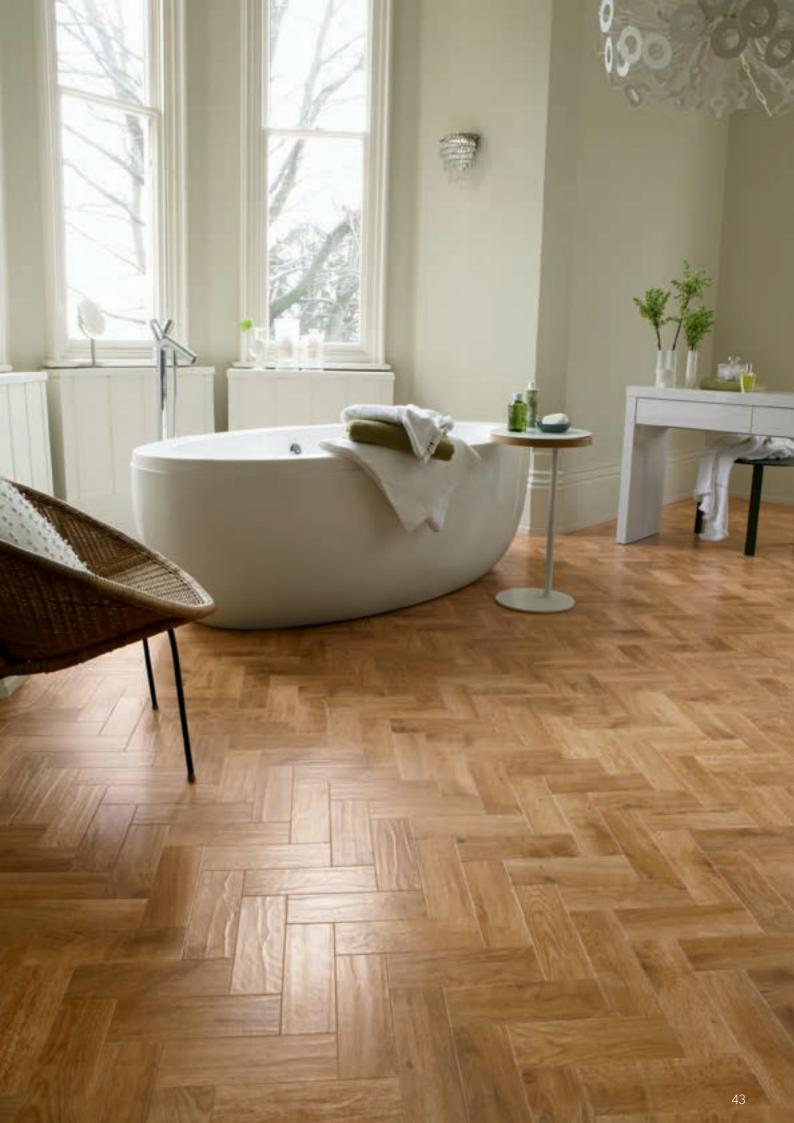

## Art Select

## Parquet

#### Art Select Parquet

228mm x 76mm (9" x 3")

Blond Oak **AP01** 

Auburn Oak AP02

page 44

Black Oak **AP03** 

Lay our parquet planks in various patterns to suit any style.