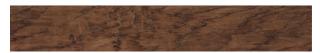

### Dawn Oak

915mm x 152mm (36" x 6")

### Morning Oak

915mm x 152mm (36" x 6")

### Dusk Oak

915mm x 152mm (36" x 6")

### Sundown HC04

915mm x 152mm (36" x 6")

### Evening Oak

915mm x 152mm (36" x 6")

# Midnight Oak HC06

915mm x 152mm (36" x 6")