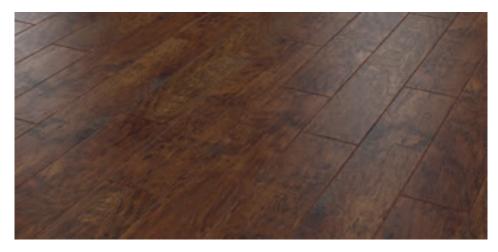

Art Select Oak Royale



### Spring Oak

### RL01







1219mm x 178mm (48" x 7")



### Summer Oak

### RLO2







1219mm x 178mm (48" x 7") with RP41 10mm design strip



### Autumn Oak

### RL03







1219mm x 178mm (48" x 7") with RP11 5mm design strip



### Winter Oak

### RL04







1219mm x 178mm (48" x 7")





### Art Select

### Oak Premier



### Dawn Oak







915mm x 152mm (36" x 6")



### Morning Oak







915mm x 152mm (36" x 6")



### Dusk Oak







915mm x 152mm (36" x 6")



### Sundown HC04







915mm x 152mm (36" x 6")



### Evening Oak







915mm x 152mm (36" x 6")



# Midnight Oak HC06

915mm x 152mm (36" x 6")





## Art Select

### Handcrafted







### Hickory Paprika

### EW01







915mm x 152mm (36" x 6")



### Hickory Peppercorn

### EW02







915mm x 152mm (36" x 6") with RP11 10mm design strip



## Hickory Nutmeg

### EW03







915mm x 152mm (36" x 6")





## Art Select

## Parquet







#### Blond Oak

#### AP01







228mm x 76mm (9" x 3") with RP41 5mm design strip



#### Auburn Oak

#### APO2







228mm x 76mm (9" x 3")



#### Black Oak

### AP03







228mm x 76mm (9" x 3")



### Art Select Woods at a glance

#### Art Select Oak Royale

1219mm x 178mm (48" x 7")







Autumn Oak **RL03** page 14



Winter Oak **RL04** page 16



#### Art Select Oak Premier

1219mm x 178mm (36" x 6")



Dawn Oak **HC01** page 20



Morning Oak **HC02** page 22



Dusk Oak **HC03** page 24





Evening Oak **HC05** page 28



Midnight Oak **HC06** page 30



#### Art Select Handcrafted

915mm x 152mm (36" x 6")



Hickory