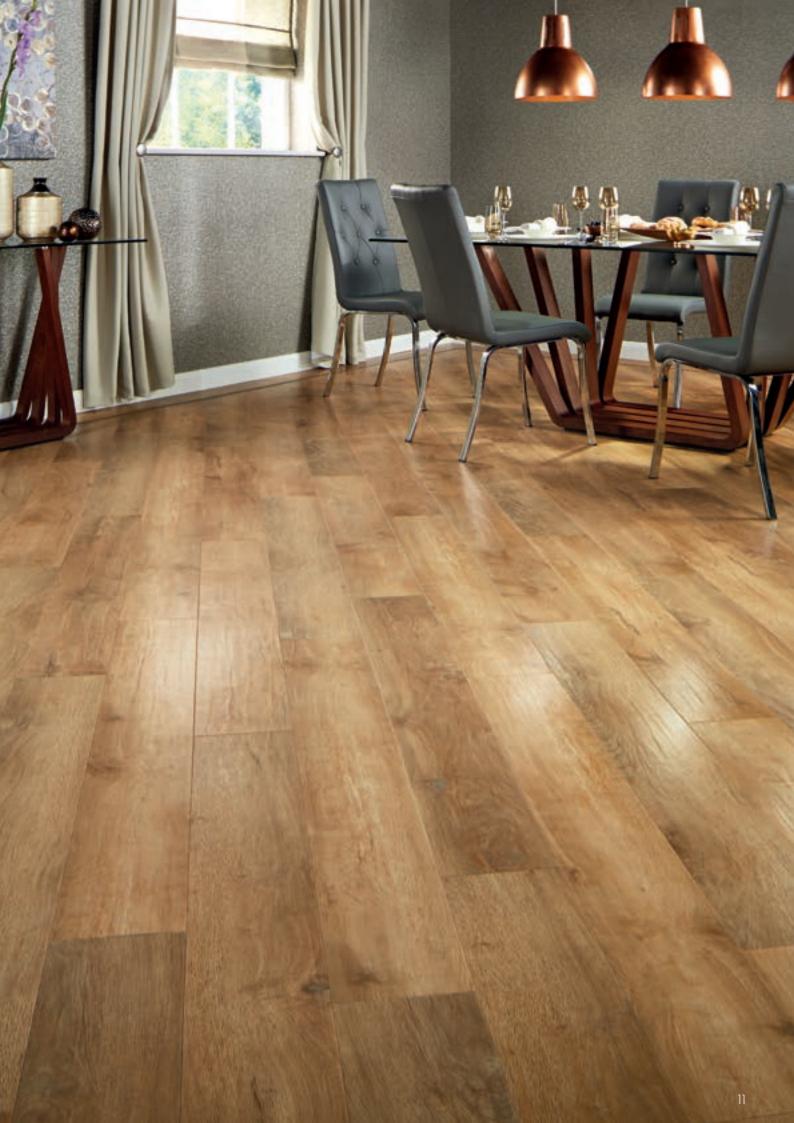

t Select Woods collection includes our most intricate and realistic designs.

Each plank is handcrafted to reflect the unique grains, knots and textures of natural timber, but unlike real wood, we're able to design a floor that's not only beautiful and realistic, but also practical.

From the moment you step out of bed to face the day, until the time you get home to unwind, your Karndean floor will be with you every step of the way. Everything that a beautiful wood floor should be, and so much more, each of our Art Select Woods tells its own story.

Find your inspiration inside.



Design capabilities



No expansion gap required



Suitable for any budget



Wide range of designs



Lifetime warranty



# Art Select Oak Royale



### Spring Oak

### RL01







1219mm x 178mm (48" x 7")



### Summer Oak

### RLO2







1219mm x 178mm (48" x 7") with RP41 10mm design strip



### Autumn Oak

### RL03







1219mm x 178mm (48" x 7") with RP11 5mm design strip



### Winter Oak

### RL04







1219mm x 178mm (48" x 7")





### Art Select

### Oak Premier



### Dawn Oak







915mm x 152mm (36" x 6")



### Morning Oak







915mm x 152mm (36" x 6")



### Dusk Oak







915mm x 152mm (36" x 6")



### Sundown HC04







915mm x 152mm (36" x 6")



### Evening Oak







915mm x 152mm (36" x 6")



# Midnight Oak HC06

915mm x 152mm (36" x 6")





## Art Select

### Handcrafted







### Hickory Paprika

### EW01







915mm x 152mm (36" x 6")



### Hickory Peppercorn

### EW02







915mm x 152mm (36" x 6") with RP11 10mm design strip



## Hickory Nutmeg

###