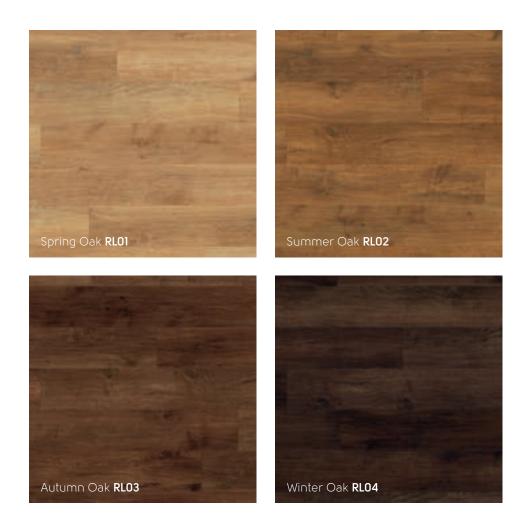

### Spring Oak

### RL01

1219mm x 178mm (48" x 7")

### Summer Oak

### RLO2

1219mm x 178mm (48" x 7") with RP41 10mm design strip

### Autumn Oak

### RL03

1219mm x 178mm (48" x 7") with RP11 5mm design strip

### Winter Oak

### RL04

1219mm x 178mm (48" x 7")