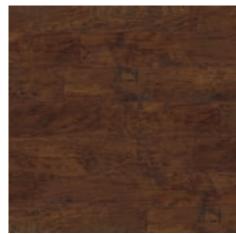

rt Select Oak Royale



### Spring Oak

### RL01







1219mm x 178mm (48" x 7")



### Summer Oak

### RLO2







1219mm x 178mm (48" x 7") with RP41 10mm design strip



### Autumn Oak

### RL03







1219mm x 178mm (48" x 7") with RP11 5mm design strip



### Winter Oak

### RL04







1219mm x 178mm (48" x 7")





### Art Select

### Oak Premier



### Dawn Oak







915mm x 152mm (36" x 6")



### Morning Oak







915mm x 152mm (36" x 6")



### Dusk Oak







915mm x 152mm (36" x 6")



### Sundown HC04







915mm x 152mm (36" x 6")



### Evening Oak







915mm x 152mm (36" x 6")



# Midnight Oak HC06

915mm x 152mm (36" x 6")





## Art Select

### Handcrafted







### Hickory Paprika

### EW01







915mm x 152mm (36" x 6")



### Hickory Peppercorn

### EW02







915mm x 152mm (36" x 6") with RP11 10mm design strip



## Hickory Nutmeg

### EW03







915mm x 152mm (36" x 6")





## Art Select

## Parquet







#### Blond Oak

#### AP01







228mm x 76mm (9" x 3") with RP41 5mm design strip



#### Auburn Oak

#### APO2







228mm x 76mm (9" x 3")



#### Black Oak

### AP03







228mm x 76mm (9" x 3")



### Art Select Woods at a glance

#### Art Select Oak Royale

1219mm x 178mm (48" x 7")







Autumn Oak **RL03** page 14



Winter Oak **RL04** page 16



#### Art Select Oak Premier

1219mm x 178mm (36" x 6")



Dawn Oak **HC01** page 20



Morning Oak **HC02** page 22



Dusk Oak **HC03** page 24





Evening Oak **HC05** page 28



Midnight Oak **HC06** page 30



#### Art Select Handcrafted

915mm x 152mm (36" x 6")



Hickory P