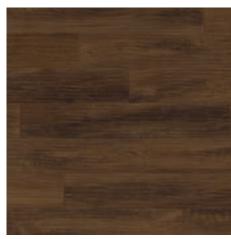

## Art Select

### Handcrafted

## Hickory Nutmeg

### EW03

915mm x 152mm (36" x 6")