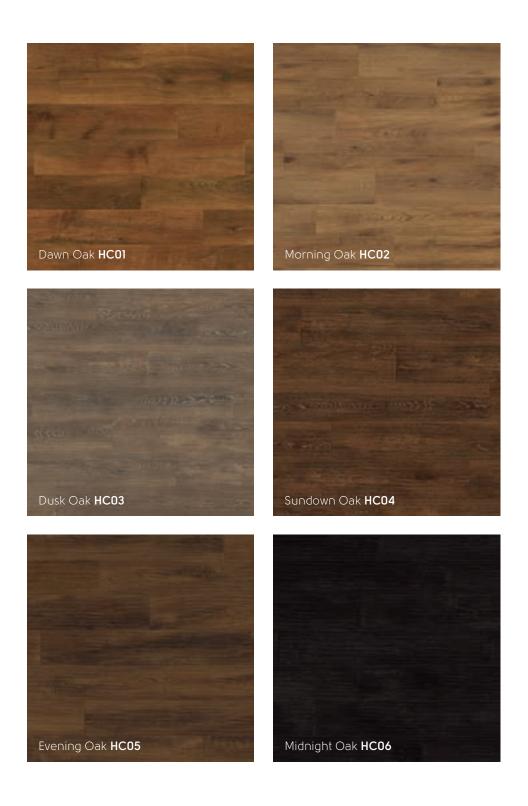

### Dawn Oak

915mm x 152mm (36" x 6")

### Morning Oak

915mm x 152mm (36" x 6")

### Dusk Oak

915mm x 152mm (36" x 6")

### Sundown HC04

915mm x 152mm (36" x 6")

### Evening Oak

915mm x 152mm (36" x 6")

# Midnight Oak HC06

915mm x 152mm (36" x 6")