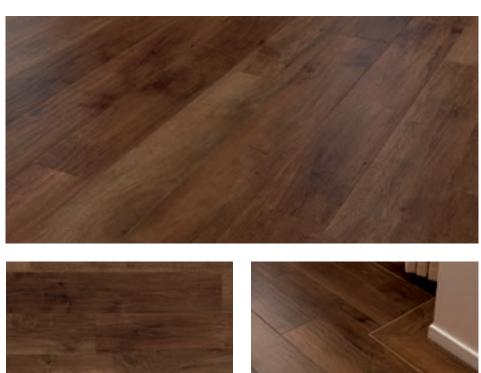

## Art Select

### Handcrafted

### Hickory Paprika

### EW01

915mm x 152mm (36" x 6")