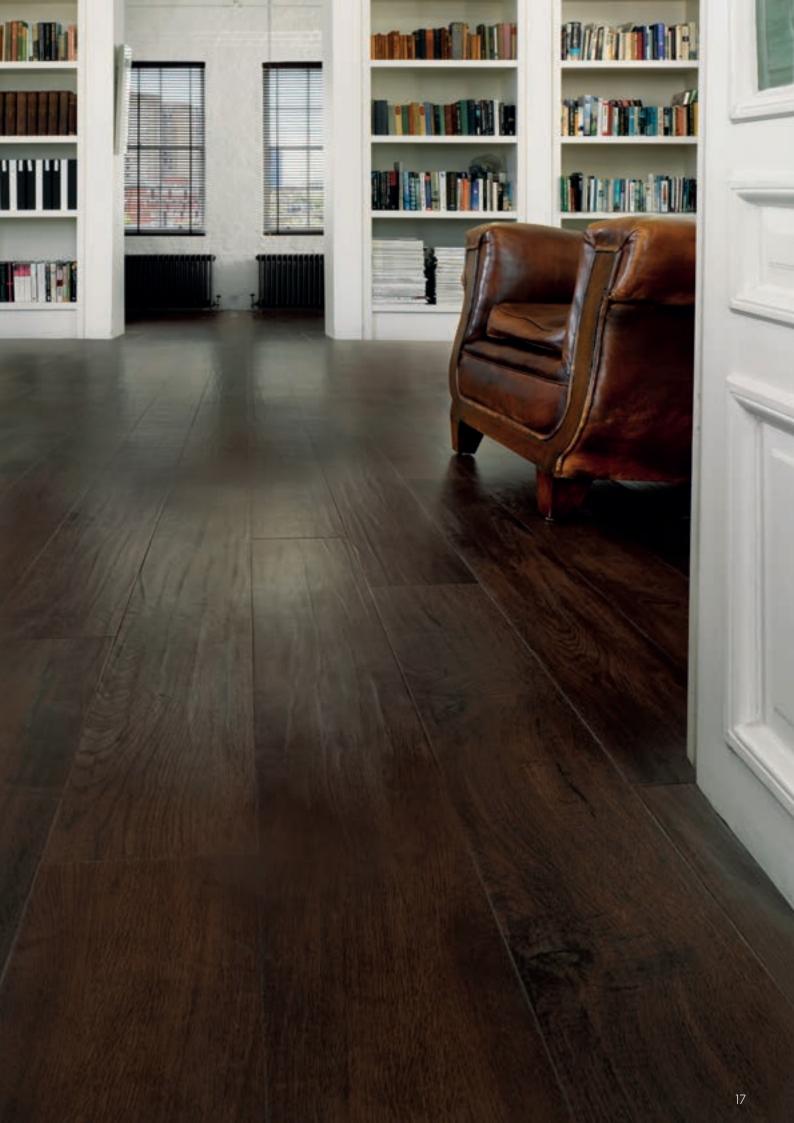

beautiful and realistic, but also practical.

From the moment you step out of bed to face the day, until the time you get home to unwind, your Karndean floor will be with you every step of the way. Everything that a beautiful wood floor should be, and so much more, each of our Art Select Woods tells its own story.

Find your inspiration inside.



Design capabilities



No expansion gap required



Suitable for any budget



Wide range of designs



Lifetime warranty



# Art Select Oak Royale



### Spring Oak

### RL01







1219mm x 178mm (48" x 7")



### Summer Oak

### RLO2







1219mm x 178mm (48" x 7") with RP41 10mm design strip



### Autumn Oak

### RL03







1219mm x 178mm (48" x 7") with RP11 5mm design strip



### Winter Oak

### RL04







1219mm x 178mm (48" x 7")





### Art Select

### Oak Premier



### Dawn Oak







915mm x 152mm (36" x 6")



### Morning Oak







915mm x 152mm (36" x 6")



### Dusk Oak







915mm x 152mm (36" x 6")



### Sundown HC04







915mm x 152mm (36" x 6")



### Evening Oak







915mm x 152mm (36" x 6")



# Midnight Oak HC06

915mm x 152mm (36" x 6")





## Art Select

### Handcrafted







### Hickory Paprika

### EW01







915mm x 152mm (36" x 6")



### Hickory Peppercorn

### EW02







915mm x 152mm (36" x 6") with RP11 10mm design strip



## Hickory Nutmeg

### EW03







915mm x 152mm (36" x 6")





## Art Select

## Parquet







#### Blond Oak

#### AP01







228mm x 76mm (9" x 3") with RP41 5mm design strip



#### Auburn Oak

#### APO2







228mm x 76mm (9" x 3")



#### Black Oak

#