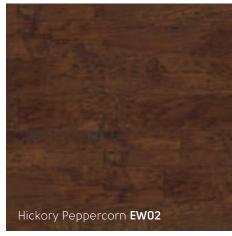

### Hickory Peppercorn

### EW02

915mm x 152mm (36" x 6") with RP11 10mm design strip