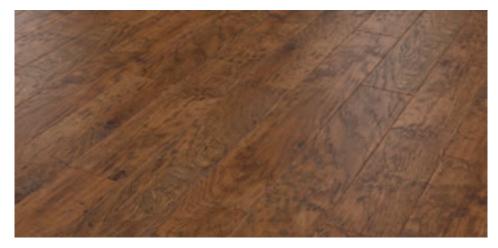

### Hickory Peppercorn

### EW02

915mm x 152mm (36" x 6") with RP11 10mm design strip