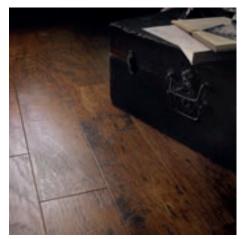

### Hickory Peppercorn

### EW02

915mm x 152mm (36" x 6") with RP11 10mm design strip