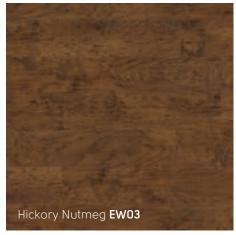

No expansion gap required



Suitable for any budget



Wide range of designs



Lifetime warranty



# Art Select Oak Royale



### Spring Oak

### RL01







1219mm x 178mm (48" x 7")



### Summer Oak

### RLO2







1219mm x 178mm (48" x 7") with RP41 10mm design strip



### Autumn Oak

### RL03







1219mm x 178mm (48" x 7") with RP11 5mm design strip



### Winter Oak

### RL04







1219mm x 178mm (48" x 7")





### Art Select

### Oak Premier



### Dawn Oak







915mm x 152mm (36" x 6")



### Morning Oak







915mm x 152mm (36" x 6")



### Dusk Oak







915mm x 152mm (36" x 6")



### Sundown HC04







915mm x 152mm (36" x 6")



### Evening Oak







915mm x 152mm (36" x 6")



# Midnight Oak HC06

915mm x 152mm (36" x 6")





## Art Select

### Handcrafted







### Hickory Paprika

### EW01







915mm x 152mm (36" x 6")



### Hickory Peppercorn

### EW02







915mm x 152mm (36" x 6") with RP11 10mm design strip



## Hickory Nutmeg

### EW03







915mm x 152mm (36" x 6")





## Art Select

## Parquet







#### Blond Oak

#### AP01







228mm x 76mm (9" x 3") with RP41 5mm design strip



#### Auburn Oak

#### APO2







228mm x 76mm (9" x 3")



#### Black Oak

### AP03







228mm x 76mm (9" x 3")



### Art Select Woods at a glance

#### Art Select Oak Royale

1219mm x 178mm (48" x 7")







Autumn Oak **RL03** page 14



Winter Oak **RL04** page 16



#### Art Select Oak Premier

1219mm x 178mm (36" x 6")



Dawn Oak **HC01** page 20



Morning Oak **HC02** page 22



Dusk Oak **HC03** page 24





Evening Oak **HC05** page