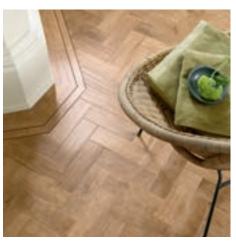

#### Art Select Parquet

228mm x 76mm (9" x 3")

Blond Oak **AP01** 

Auburn Oak AP02

page 44

Black Oak **AP03** 

Lay our parquet planks in various patterns to suit any style.