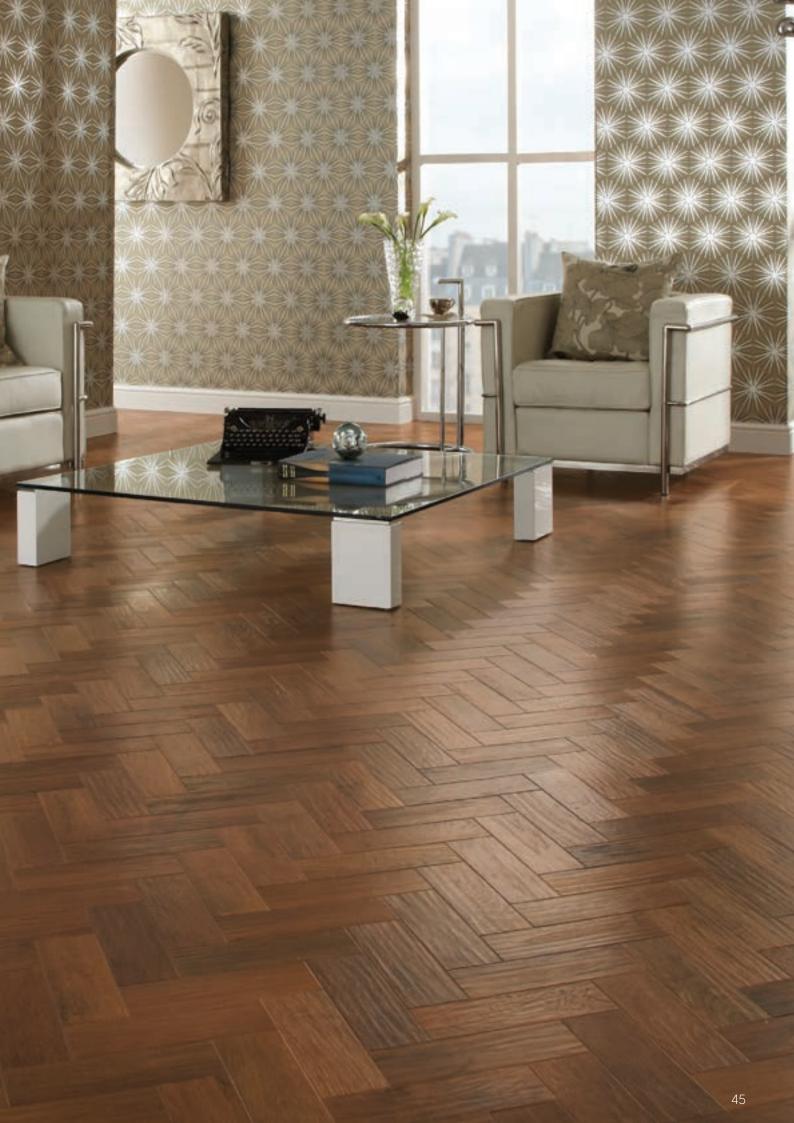

178mm (48" x 7")





### Art Select

### Oak Premier



### Dawn Oak







915mm x 152mm (36" x 6")



### Morning Oak







915mm x 152mm (36" x 6")



### Dusk Oak







915mm x 152mm (36" x 6")



### Sundown HC04







915mm x 152mm (36" x 6")



### Evening Oak







915mm x 152mm (36" x 6")



# Midnight Oak HC06

915mm x 152mm (36" x 6")





## Art Select

### Handcrafted







### Hickory Paprika

### EW01







915mm x 152mm (36" x 6")



### Hickory Peppercorn

### EW02







915mm x 152mm (36" x 6") with RP11 10mm design strip



## Hickory Nutmeg

### EW03







915mm x 152mm (36" x 6")





## Art Select

## Parquet







#### Blond Oak

#### AP01







228mm x 76mm (9" x 3") with RP41 5mm design strip



#### Auburn Oak

#### APO2







228mm x 76mm (9" x 3")



#### Black Oak

### AP03







228mm x 76mm (9" x 3")



### Art Select Woods at a glance

#### Art Select Oak Royale

1219mm x 178mm (48" x 7")







Autumn Oak **RL03** page 14



Winter Oak **RL04** page 16



#### Art Select Oak Premier

1219mm x 178mm (36" x 6")



Dawn Oak **HC01** page 20



Morning Oak **HC02** page 22



Dusk Oak **HC03** page 24





Evening Oak **HC05** page 28



Midnight Oak **HC06** page 30



#### Art Select Handcrafted

915mm x 152mm (36" x 6")



Hickory Paprika **EW01** 

page 34



Hickory Peppercorn **EW02** 

page 36



Hickory Nutmeg EW03

page 38



#### Art Select Parquet

228mm x 76mm (9" x 3")



Blond Oak **AP01** 

Auburn Oak AP02

page 44



Black Oak **AP03** 





Lay our parquet planks in various patterns to suit any style.



## Inspire