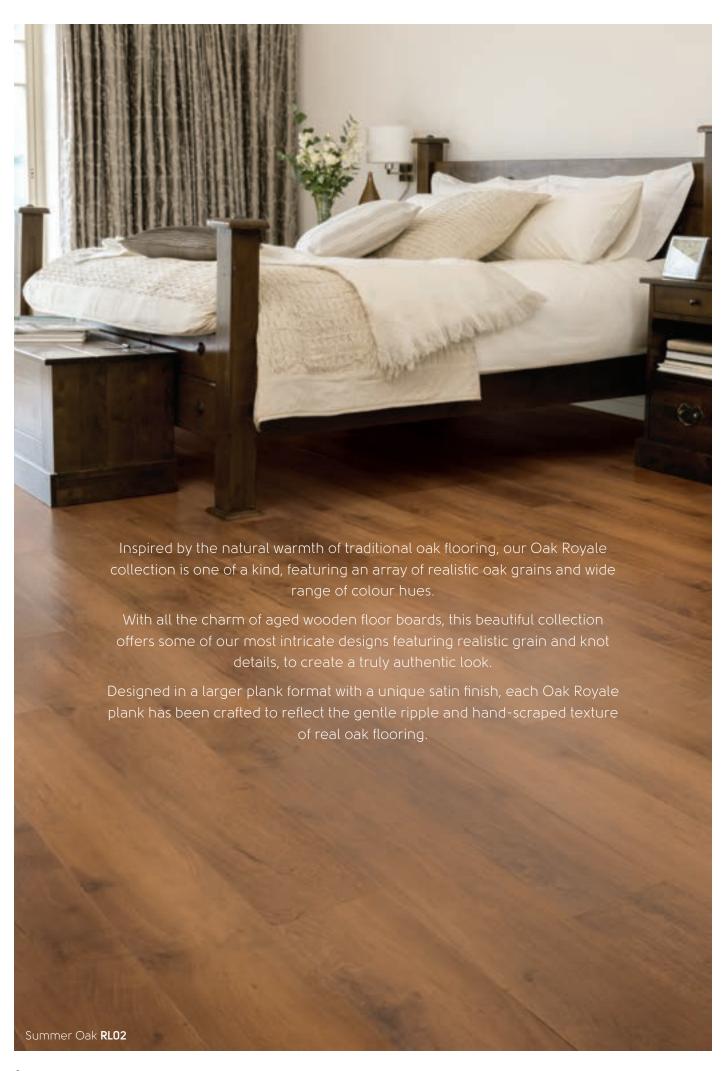

# Art Select Oak Royale

### Spring Oak

### Summer Oak

### RLO2

1219mm x 178mm (48" x 7") with RP41 10mm design strip