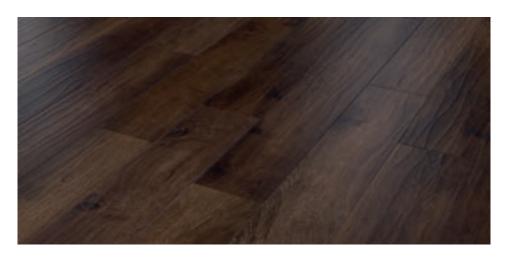

### Oak Premier

### Dawn Oak

915mm x 152mm (36" x 6")

### Morning Oak

915mm x 152mm (36" x 6")

### Dusk Oak

915mm x 152mm (36" x 6")

### Sundown HC04

915mm x 152mm (36" x 6")

### Evening Oak

915mm x 152mm (36" x 6")

# Midnight Oak HC06

915mm x 152mm (36" x 6")