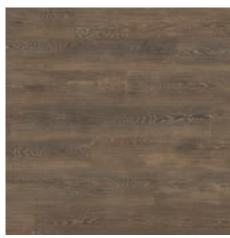

loor will be with you every step of the way. Everything that a beautiful wood floor should be, and so much more, each of our Art Select Woods tells its own story.

Find your inspiration inside.



Design capabilities



No expansion gap required



Suitable for any budget



Wide range of designs



Lifetime warranty



# Art Select Oak Royale



### Spring Oak

### RL01







1219mm x 178mm (48" x 7")



### Summer Oak

### RLO2







1219mm x 178mm (48" x 7") with RP41 10mm design strip



### Autumn Oak

### RL03







1219mm x 178mm (48" x 7") with RP11 5mm design strip



### Winter Oak

### RL04







1219mm x 178mm (48" x 7")





### Art Select

### Oak Premier



### Dawn Oak







915mm x 152mm (36" x 6")



### Morning Oak







915mm x 152mm (36" x 6")



### Dusk Oak







915mm x 152mm (36" x 6")



### Sundown HC04







915mm x 152mm (36" x 6")



### Evening Oak







915mm x 152mm (36" x 6")



# Midnight Oak HC06

915mm x 152mm (36" x 6")





## Art Select

### Handcrafted







### Hickory Paprika

### EW01







915mm x 152mm (36" x 6")



### Hickory Peppercorn

### EW02







915mm x 152mm (36" x 6") with RP11 10mm design strip



## Hickory Nutmeg

### EW03







915mm x 152mm (36" x 6")





## Art Select

## Parquet







#### Blond Oak

#### AP01







228mm x 76mm (9" x 3") with RP41 5mm design strip



#### Auburn Oak

#### APO2







228mm x 76mm (9" x 3")



#### Black Oak

### AP03







228mm x 76mm (9" x 3")



### Art Select Woods at a glance

#### Art Select Oak Royale

1219mm x 178mm (48" x 7")







Autumn Oak **RL03*