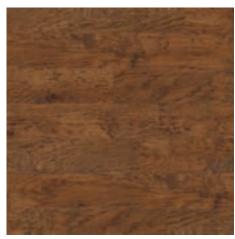

### Hickory Peppercorn

### EW02

915mm x 152mm (36" x 6") with RP11 10mm design strip