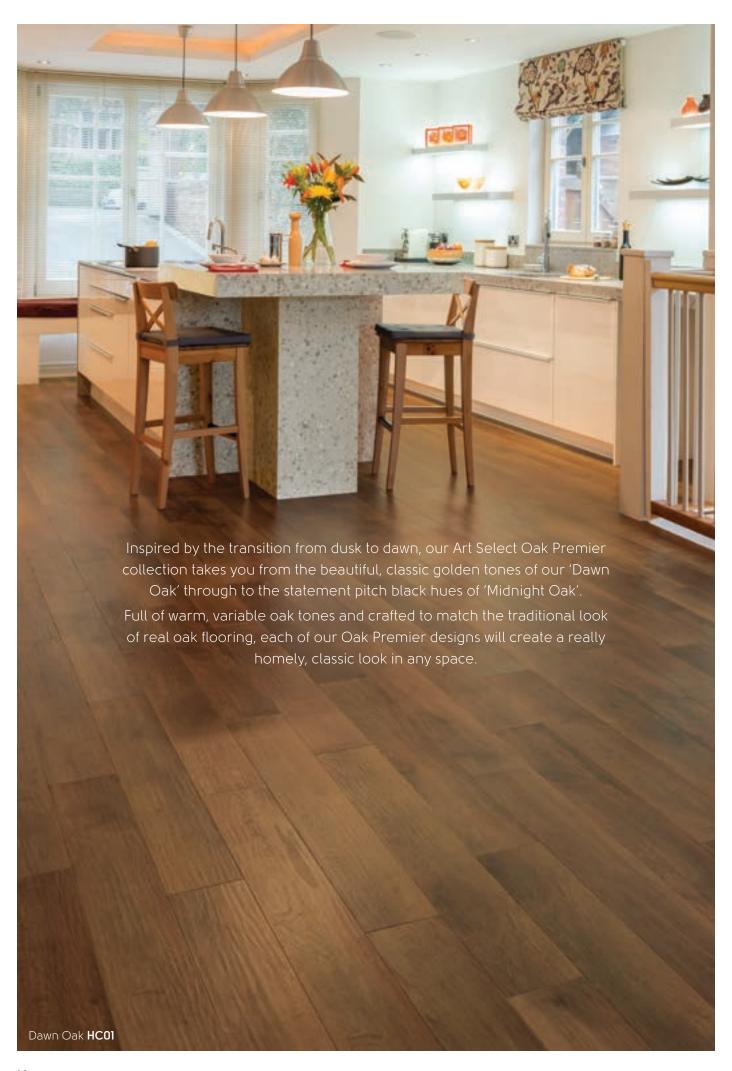

### Dawn Oak

915mm x 152mm (36" x 6")

### Morning Oak

915mm x 152mm (36" x 6")

### Dusk Oak

915mm x 152mm (36" x 6")

### Sundown HC04

915mm x 152mm (36" x 6")

### Evening Oak

915mm x 152mm (36" x 6")

# Midnight Oak HC06

915mm x 152mm (36" x 6")