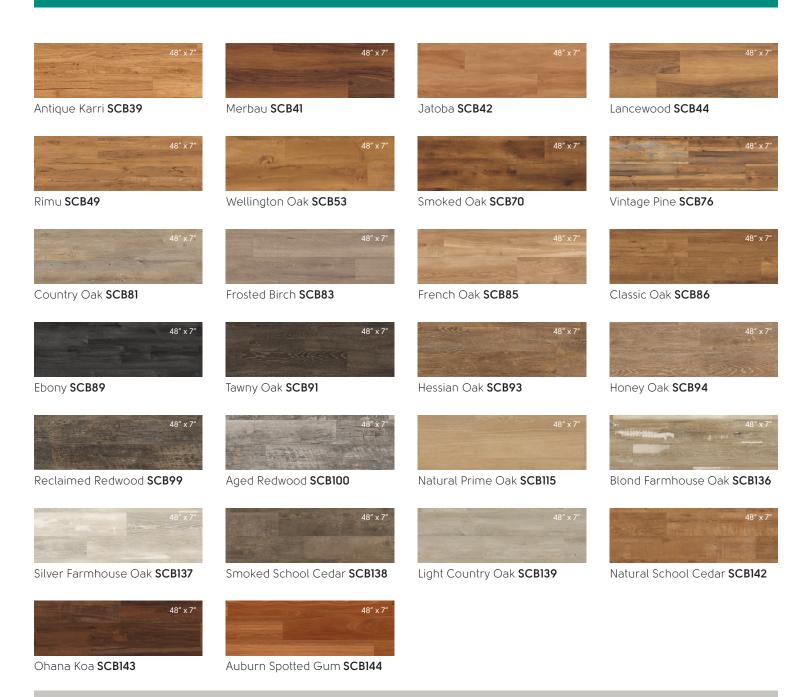

## Van Gogh Wood Van Gogh

Frosted Birch SCB83

The iconic Van Gogh range showcases enduring American style and performance while capturing nature in its rawest form. All of these popular visuals are now available in a rigid core construction, giving you the visuals you want in the format vou need.

### Technical Specification

Thickness: 4.5mm Wear Layer: 20mil Install Method: Click-locking\* Warranty: Residential - Lifetime | Commercial - 15 years Sizes: 48" x 7" (23.64 ft²/box)

\*Produced under License from Flooring Industries