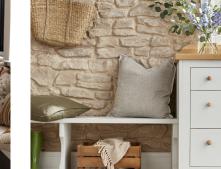

## Van Gogh Wood Van Gogh

Frosted Birch SCB83

The iconic Van Gogh range showcases enduring American style and performance while capturing nature in its rawest form. All of these popular visuals are now available in a rigid core construction, giving you the visuals you want in the format vou need.