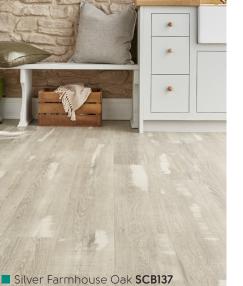

## Van Gogh Wood Van Gogh

Frosted Birch SCB83

The iconic Van Gogh range showcases enduring American style and performance while capturing nature in its rawest form. All of these popular visuals are now available in a rigid core construction, giving you the visuals you want in the format vou need.