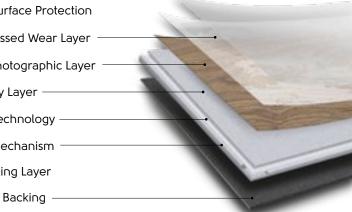

- K-Guard+® PU Surface Protection
- Clear PVC Embossed Wear Layer
- High Definition Photographic Layer
  - Stability Layer
  - K-Core<sup>®</sup> Technology
  - Locking Mechanism
  - **PVC Backing Layer**
  - Acoustic Backing