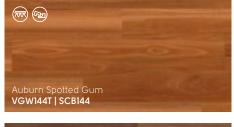

## Warm

Warm-toned floors tend to align with more traditional, timeless décor styles. Any of these shades is sure to create an inviting atmosphere in your home.

Auburn Spotted Gum VGW144T | SCB144

Vintage Pine VGW76T | SCB76