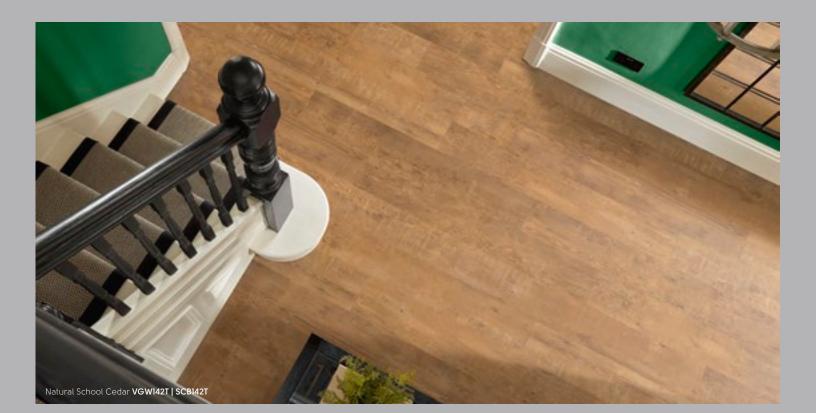

## Warm

Warm-toned floors tend to align with more traditional, timeless décor styles. Any of these shades is sure to create an inviting atmosphere in your home.

Auburn Spotted Gum VGW144T | SCB144

Vintage Pine VGW76T | SCB76