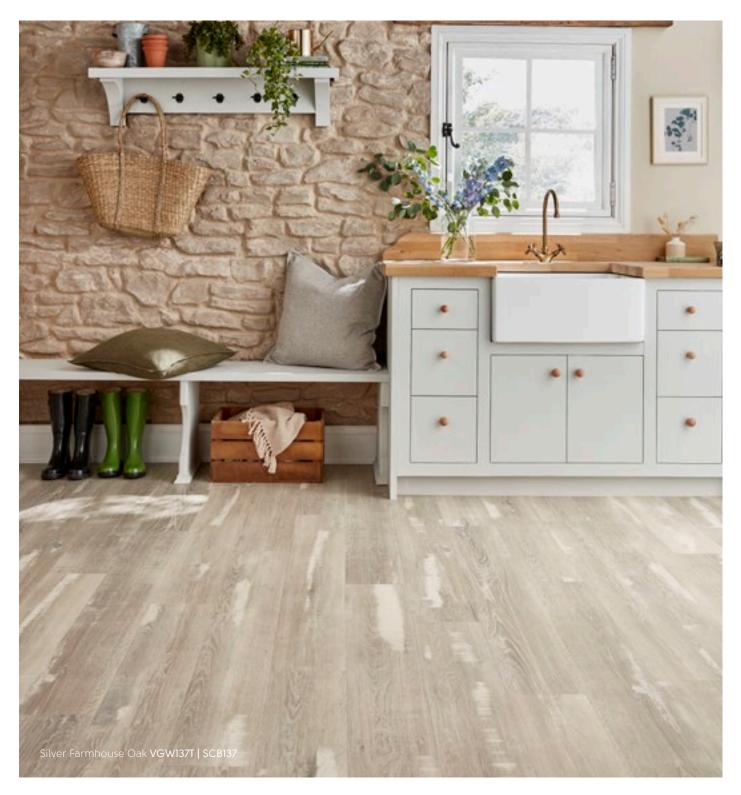

GW138T | SCB138

Cool-toned floors best complement contemporary and modern styles and are sure to add drama and sophistication to any room in your home.

Silver Farmhouse Oak VGW137T | SCB137