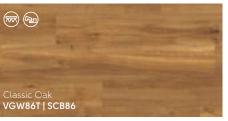

## Warm

Warm-toned floors tend to align with more traditional, timeless décor styles. Any of these shades is sure to create an inviting atmosphere in your home.

Auburn Spotted Gum VGW144T | SCB144

Vintage Pine VGW76T | SCB76