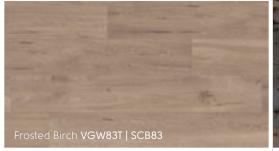

## Warm

Warm-toned floors tend to align with more traditional, timeless décor styles. Any of these shades is sure to create an inviting atmosphere in your home.

Auburn Spotted Gum VGW144T | SCB144

Vintage Pine VGW76T | SCB76

> Hessian Oak VGW93T | SCB93

Neutral

A neutral floor creates a clean backdrop to design the rest of a space. If you frequently like to change your décor a neutral floor allows for the widest amount of options.

GW138T | SCB138

Cool-toned floors best complement contemporary and modern styles and are sure to add drama and sophistication to any room in your home.

Silver Farmhouse Oak VGW137T | SCB137