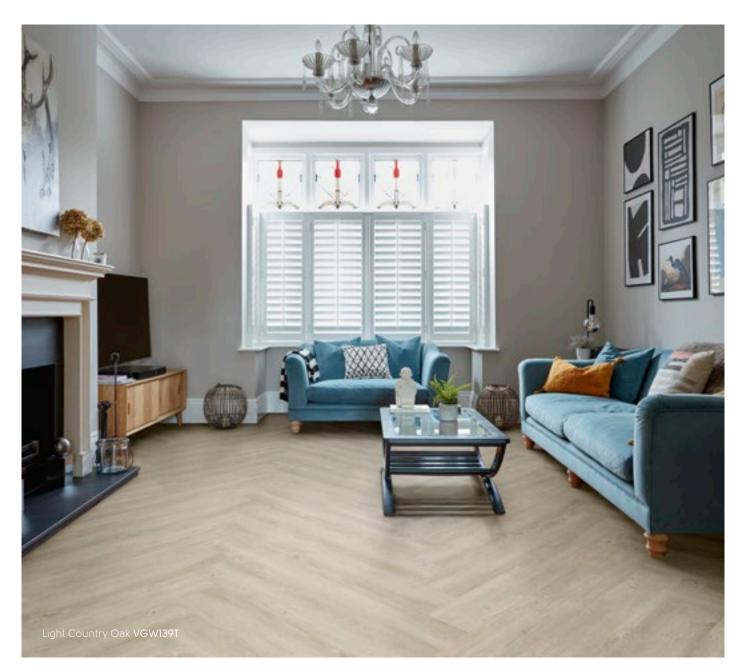

> Hessian Oak VGW93T | SCB93

Neutral

A neutral floor creates a clean backdrop to design the rest of a space. If you frequently like to change your décor a neutral floor allows for the widest amount of options.

GW138T | SCB138

Cool-toned floors best complement contemporary and modern styles and are sure to add drama and sophistication to any room in your home.

Silver Farmhouse Oak VGW137T | SCB137