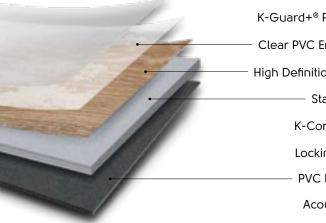

- K-Guard+® PU Surface Protection
- Clear PVC Embossed Wear Layer
- High Definition Photographic Layer
  - Stability Layer
  - K-Core<sup>®</sup> Technology
  - Locking Mechanism
  - **PVC Backing Layer**
  - Acoustic Backing