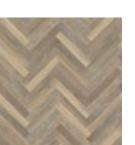

## your floor, your way

Choose a laying pattern for your space that accentuates the designs and elements around it. For example, a herringbone laying pattern is a great way to make your space not only feel bigger, but also more elegant.