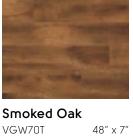

## Van Gogh

The woods within the pioneering Van Gogh collection were first introduced in 2001 and over the past 20 years have evolved to meet market tastes and trends while continuing to showcase enduring North American style and performance. With its textured emboss and incredible replication of natural woods, Van Gogh continues to be a go-to collection within the luxury vinyl sector.

Transform your straight lay floor by adding design strips; choose any colour you want for your design.

VGW81T Country Oak

Evoking a farmhouse feel, Country Oak has the rustic appearance of unfinished planks without the need for waxing or sanding. A cool mid-brown coupled with oak grain detailing, this floor compliments vintage and contemporary interiors alike.

Macrocapra VGW50T 48" x 7"

**Reclaimed Maple** VGW71T 48" x 7"

48" x 7"

Rimu VGW49T 48" x 7"

Vintage Pine VGW76T 48" x 7"

Classic Oak VGW86T 48" x 7"

Merbau VGW41T 48" x 7"

Charred Oak VGW102T 48" x 7"

Jatoba VGW42T

48" x 7" VGW53T

Lancewood VGW44T 48" x 7"

**Burgundy Oak** VGW92T 48" x 7"

Aged Kauri VGW51T 48" x 7"

Wellington Oak 48" x 7"

### Van Gogh in *your* home

**French Oak** VGW85T 48" x 7"

**Honey Oak** VGW94T 48" x 7"

**Burnt Ginger** VG5-7 48" x 7"

Bracken VG1-7

**Lime Washed Cypress** VGW95T 48" x 7"

48" x 7"

Bearwood

VGW46T

**Christchurch Oak** VGW54T 48" × 7"

**Burnished Beech** VGW97T 48" x 7"

 Country Oak

 VGW8IT
 48" x 7"

 Reclaimed Redwood

 VGW99T
 48" x 7"

**Burnished Cypress** VGW96T 48" x 7"

**Smoked Beech** VGW98T 48" x 7"

 Weathered Ash

 VGW43T
 48" x 7"

**Aged Redwood** VGW100T 48" x 7"

 Tawny Oak

 VGW9IT
 48" x 7"

48" x 7"

**Ebony** VGW89T

**Salvaged Redwood** VGW101T 48" x 7"

MID

DARK