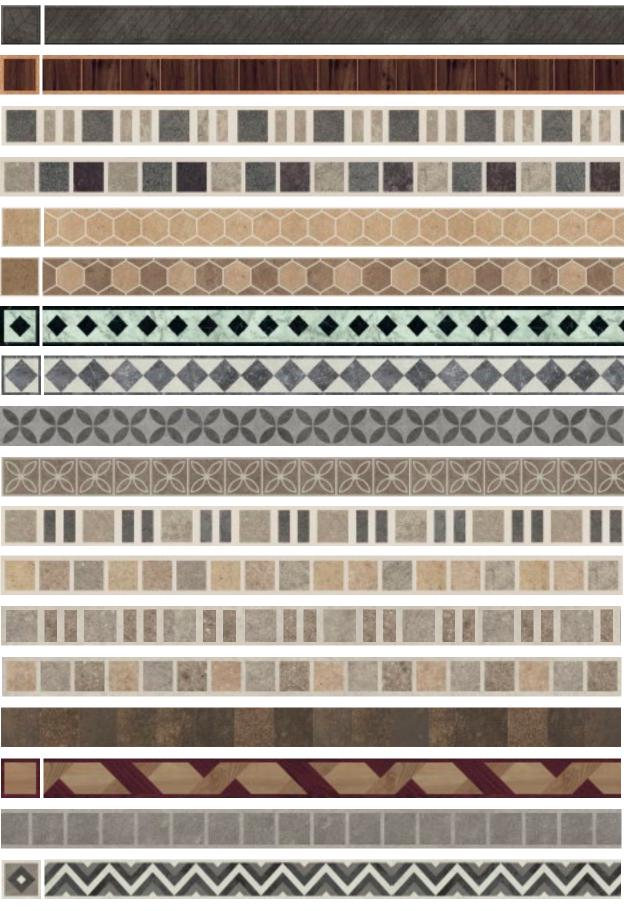

## Design Strips

Create a space that is unique to your home by adding our design strips

|                                                                                                                                                                                                                                                                                                                                                                                                                                                                                                                                                                                                                                                                                                                                                                                                                                                                                                                                                                                                                                                                                                                                                                                                                                                                                                                                                                                                                                                                                                                                                                                                                                                                                                                                                                                                                                                                                   | AF01 Black              |
|-----------------------------------------------------------------------------------------------------------------------------------------------------------------------------------------------------------------------------------------------------------------------------------------------------------------------------------------------------------------------------------------------------------------------------------------------------------------------------------------------------------------------------------------------------------------------------------------------------------------------------------------------------------------------------------------------------------------------------------------------------------------------------------------------------------------------------------------------------------------------------------------------------------------------------------------------------------------------------------------------------------------------------------------------------------------------------------------------------------------------------------------------------------------------------------------------------------------------------------------------------------------------------------------------------------------------------------------------------------------------------------------------------------------------------------------------------------------------------------------------------------------------------------------------------------------------------------------------------------------------------------------------------------------------------------------------------------------------------------------------------------------------------------------------------------------------------------------------------------------------------------|-------------------------|
|                                                                                                                                                                                                                                                                                                                                                                                                                                                                                                                                                                                                                                                                                                                                                                                                                                                                                                                                                                                                                                                                                                                                                                                                                                                                                                                                                                                                                                                                                                                                                                                                                                                                                                                                                                                                                                                                                   | DS07 <b>Ebony</b>       |
| 許可認認的情報。2月1日月1日月1日月1日月1日月1日日間1日間1日間1日間1日間1日間1日間1日間1日間1日間1日日間1日                                                                                                                                                                                                                                                                                                                                                                                                                                                                                                                                                                                                                                                                                                                                                                                                                                                                                                                                                                                                                                                                                                                                                                                                                                                                                                                                                                                                                                                                                                                                                                                                                                                                                                                                                                                                                    | DS09 Carbon Cross Grain |
|                                                                                                                                                                                                                                                                                                                                                                                                                                                                                                                                                                                                                                                                                                                                                                                                                                                                                                                                                                                                                                                                                                                                                                                                                                                                                                                                                                                                                                                                                                                                                                                                                                                                                                                                                                                                                                                                                   | AF07 Chestnut           |
|                                                                                                                                                                                                                                                                                                                                                                                                                                                                                                                                                                                                                                                                                                                                                                                                                                                                                                                                                                                                                                                                                                                                                                                                                                                                                                                                                                                                                                                                                                                                                                                                                                                                                                                                                                                                                                                                                   | AF02 Brown              |
|                                                                                                                                                                                                                                                                                                                                                                                                                                                                                                                                                                                                                                                                                                                                                                                                                                                                                                                                                                                                                                                                                                                                                                                                                                                                                                                                                                                                                                                                                                                                                                                                                                                                                                                                                                                                                                                                                   | DS06 Chocolate          |
|                                                                                                                                                                                                                                                                                                                                                                                                                                                                                                                                                                                                                                                                                                                                                                                                                                                                                                                                                                                                                                                                                                                                                                                                                                                                                                                                                                                                                                                                                                                                                                                                                                                                                                                                                                                                                                                                                   | DS16 Charcoal           |
|                                                                                                                                                                                                                                                                                                                                                                                                                                                                                                                                                                                                                                                                                                                                                                                                                                                                                                                                                                                                                                                                                                                                                                                                                                                                                                                                                                                                                                                                                                                                                                                                                                                                                                                                                                                                                                                                                   | DS05 Russet             |
|                                                                                                                                                                                                                                                                                                                                                                                                                                                                                                                                                                                                                                                                                                                                                                                                                                                                                                                                                                                                                                                                                                                                                                                                                                                                                                                                                                                                                                                                                                                                                                                                                                                                                                                                                                                                                                                                                   | DS04 Coffee             |
|                                                                                                                                                                                                                                                                                                                                                                                                                                                                                                                                                                                                                                                                                                                                                                                                                                                                                                                                                                                                                                                                                                                                                                                                                                                                                                                                                                                                                                                                                                                                                                                                                                                                                                                                                                                                                                                                                   | DS03 Honey              |
| The second | DS01 Vanilla            |
|                                                                                                                                                                                                                                                                                                                                                                                                                                                                                                                                                                                                                                                                                                                                                                                                                                                                                                                                                                                                                                                                                                                                                                                                                                                                                                                                                                                                                                                                                                                                                                                                                                                                                                                                                                                                                                                                                   | DS20 Sand               |
|                                                                                                                                                                                                                                                                                                                                                                                                                                                                                                                                                                                                                                                                                                                                                                                                                                                                                                                                                                                                                                                                                                                                                                                                                                                                                                                                                                                                                                                                                                                                                                                                                                                                                                                                                                                                                                                                                   | DS15 Clay               |
|                                                                                                                                                                                                                                                                                                                                                                                                                                                                                                                                                                                                                                                                                                                                                                                                                                                                                                                                                                                                                                                                                                                                                                                                                                                                                                                                                                                                                                                                                                                                                                                                                                                                                                                                                                                                                                                                                   | DS17 Silver             |
|                                                                                                                                                                                                                                                                                                                                                                                                                                                                                                                                                                                                                                                                                                                                                                                                                                                                                                                                                                                                                                                                                                                                                                                                                                                                                                                                                                                                                                                                                                                                                                                                                                                                                                                                                                                                                                                                                   | DS12 Concrete           |
|                                                                                                                                                                                                                                                                                                                                                                                                                                                                                                                                                                                                                                                                                                                                                                                                                                                                                                                                                                                                                                                                                                                                                                                                                                                                                                                                                                                                                                                                                                                                                                                                                                                                                                                                                                                                                                                                                   | AF05 <b>lvory</b>       |
|                                                                                                                                                                                                                                                                                                                                                                                                                                                                                                                                                                                                                                                                                                                                                                                                                                                                                                                                                                                                                                                                                                                                                                                                                                                                                                                                                                                                                                                                                                                                                                                                                                                                                                                                                                                                                                                                                   | AF06 Beige              |
|                                                                                                                                                                                                                                                                                                                                                                                                                                                                                                                                                                                                                                                                                                                                                                                                                                                                                                                                                                                                                                                                                                                                                                                                                                                                                                                                                                                                                                                                                                                                                                                                                                                                                                                                                                                                                                                                                   | AF04 Taupe              |
|                                                                                                                                                                                                                                                                                                                                                                                                                                                                                                                                                                                                                                                                                                                                                                                                                                                                                                                                                                                                                                                                                                                                                                                                                                                                                                                                                                                                                                                                                                                                                                                                                                                                                                                                                                                                                                                                                   | DS10 Chalk              |

#### DESIGN BORDERS

We offer a wide selection of border designs in a variety of colours. These designs often feature two colours, one the same as the main floor you've chosen which acts as the background of the design, and another contrasting colour which is used in the main pattern.

Some products have multiple corresponding borders available, so use the colourful range key and product code listings on the following pages to discover all of your options.

Don't worry if you can't find a pre-designed border to match your chosen floor; we also offer a custom design service if you would like a design in a colour not shown.