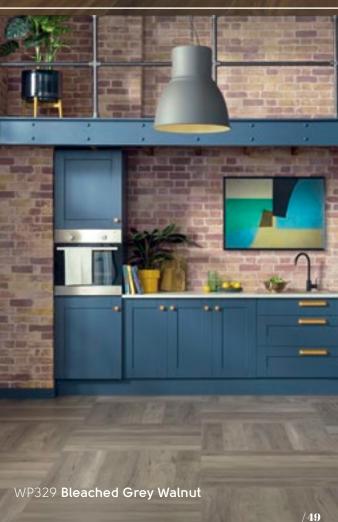

## Opus in your home

WP328 Washed Walnut | DS12 Concrete 3mm

GLUEDOWN

Opus

WP330 Tenebra Walnut

WP326 Natural Walnut WP328 Washed Walnut WP329 **Bleached Grey** Walnut