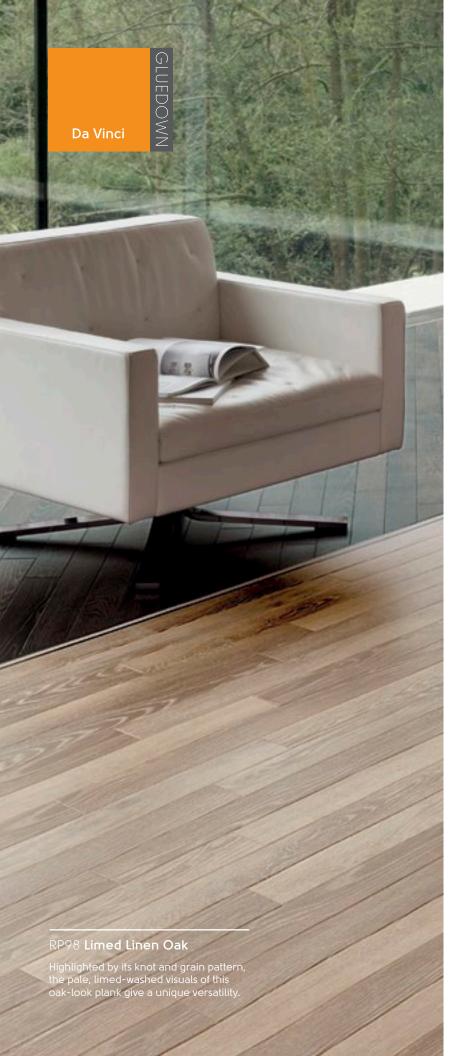

### Da Vinci in *your* home

12" x 18"

12" x 18"

Cambric

CER20

Drift

CER17

Limed Linen Oak RP98 36" x 3"