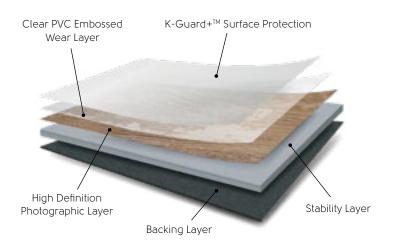

### KARNDEAN GLUEDOWN

Our Gluedown floors not only look authentic but allow for the most customization. From the distinctive texture of handscraped hickory to the intricate patterns of quarried stone, each floor mimics its natural counterpart. Gluedown floors can be installed in multiple laying patterns and be paired with design features that allow for personalisation, so your unique style can shine through. This brochure is dedicated to our Gluedown offering, if you are in need of a solution floor check out our additional product lines outlined below.