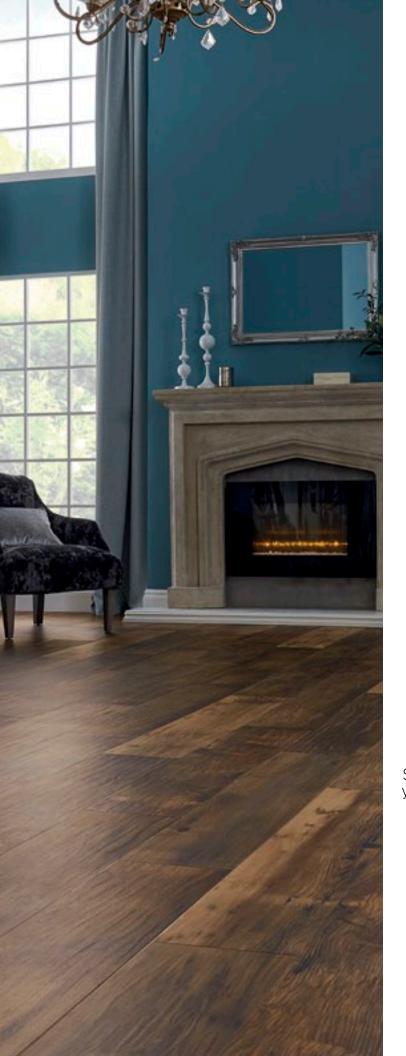

# Why Gluedown?

The beauty of Karndean is that you can take any of our products and, with a little imagination, create your own design within minutes.

AP07 Storm Oak | DS12 Concrete 3mm

# texture and authenticity

Our original textured emboss, hand scraped finishes, and wide bevels make our Gluedown products the most authentic replication of natural products.

AP07 Storm Oak | DS12 Concrete 3mm