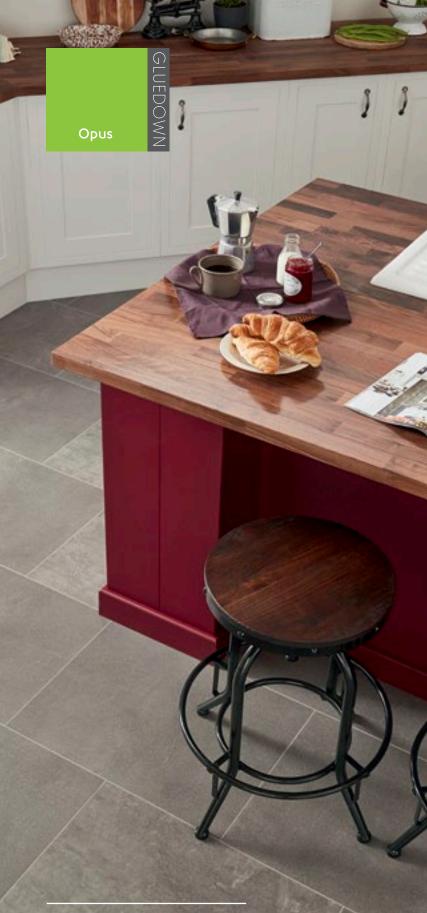

## Opus in your home

WP328 Washed Walnut | DS12 Concrete 3mm

GLUEDOWN

Opus

WP330 Tenebra Walnut

WP326 Natural Walnut WP328 Washed Walnut WP329 **Bleached Grey** Walnut

### **BEHIND THE DESIGN**

Walnut

Walnut is a sought after look, but impractical for most project demands because of the cost and durability. Our designers hand selected nature-grade American Black Walnut boards in 6" formats to create these looks. The beautiful warm tones are showcased in the natural design for a deep and rich looking floor. Additional colourways were explored to fit with interior design colour forecasts.