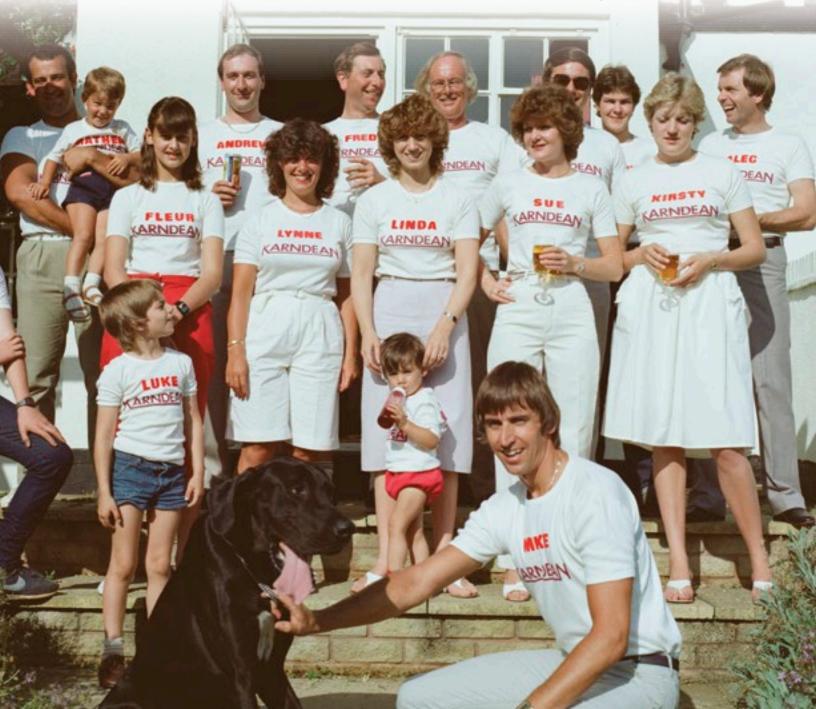

# From our home

It all began in 1973 when a former flooring installer created a small family business from his family home.

With the belief that luxury vinyl flooring shouldn't just be practical, it needed to be beautiful as well, Karndean was formed. The team set out to travel the world, seeking inspiration from natural materials for what now are the most realistic luxury vinyl flooring products on the market. The Karndean team worked out of that house for several years with the family's trusty dog, Smokey, the Great Dane who is still present on Karndean's logo today. For the family and Karndean's early employees — many who are still working with us today — these years bring back many fond memories.

Now stretching across the globe, beyond the walls of the original house, the Karndean family and employees continue to move forward with the same passion to deliver beautiful, innovative designs for your home.