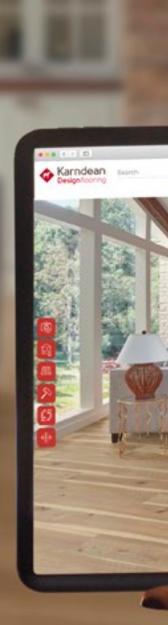

# Looking for inspiration but unsure where to start?

Try our interactive room viewer, Floorstyle; a revolutionary digital tool that provides not only room inspiration, but a realistic view of just how beautiful Karndean floors can look in your space.

Whether you're looking for wood or stone flooring, simply upload your own photo or choose one of our pre-set room images and immediately begin designing. Once you've decided on your favourite design, you can order samples, save your work, or print and share it with your retailer.

Try it today on your computer, tablet or mobile phone.

Scan this QR Code or visit **karndean.com/floorstyle** 