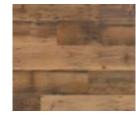

EW11 Weathered Hickory | DS04 Coffee 10mm

GLUEDOWN

Art Select

EW11 Weathered Hickory

EW12 Vintage Hickory

EW13 Classic Hickory

Hickory

As a slow-growing wood, natural hickory takes at least 40 years to mature and can live up to 300 years. Our hickory designs expose a beauty only visible with age, developed from boards recovered from a midwest lumber yard. These logs were milled using a wide circular saw blade, which inspired the emboss we created to give the planks a genuine, subtle, cross-sawn appearance and texture.