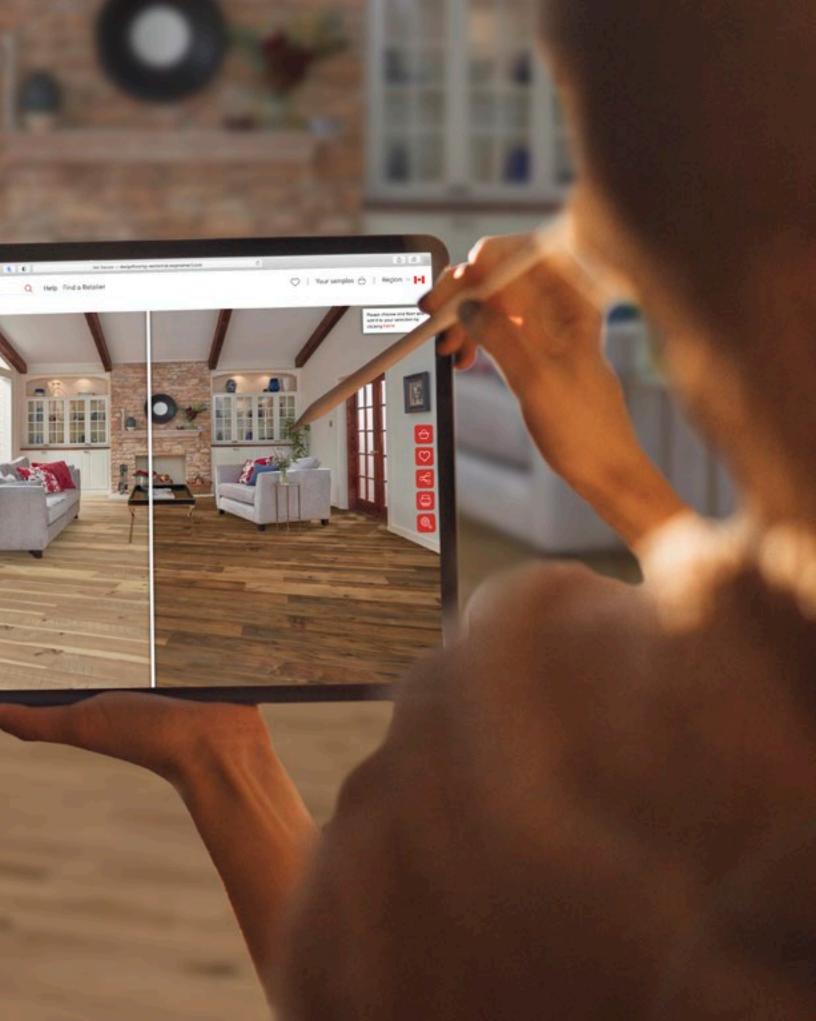

# Visualize *your* space

# Looking for inspiration but unsure where to start?

Try our interactive room viewer, Floorstyle; a revolutionary digital tool that provides not only room inspiration, but a realistic view of just how beautiful Karndean floors can look in your space.

Whether you're looking for wood or stone flooring, simply upload your own photo or choose one of our pre-set room images and immediately begin designing. Once you've decided on your favourite design, you can order samples, save your work, or print and share it with your retailer.

Try it today on your computer, tablet or mobile phone.

Scan this QR Code or visit **karndean.com/floorstyle** 