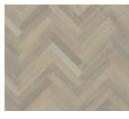

## your floor, your way

Choose a laying pattern for your space that accentuates the designs and elements around it. For example, a herringbone laying pattern is a great way to make your space not only feel bigger, but also more elegant.

#### **HERRINGBONE STONE**

For this space we chose to lay the floor in a herringbone pattern. As you can see, the tiles are pointing both into the kitchen and towards the living room. This helps to draw guests into the room in both potential directions of travel.