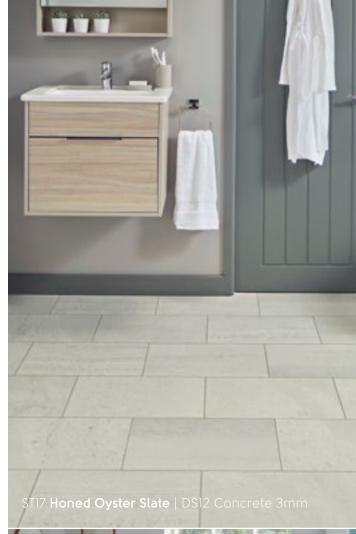

## Knight Tile in your home

D

2 💷 🗄

ST16 Grey Riven Slate | DS12 Concrete 3mm

GLUEDOWN

Knight Tile

ST16 Grey Riven Slate

ST17 Honed Oyster Slate

### Slate

Sourced from quarries located in the heart of England's famous Lake District, these designs were created from formed volcanic rock dating back 300 million years. Only once a year, dynamite is used to extract slabs, which are then manually removed from the quarries. Two designs were created: one, a ground and polished design with an even finish; the other, exposing the natural split in the layers of the slate.