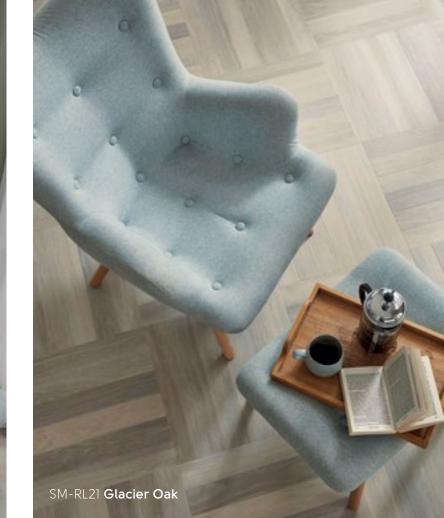

# Meet Katy

Katy began her Designflooring journey on karndean.com but you can start right here with this book. Find out how she completed the buying process from planning to installation day.

RL21 Glacier Oak | DS12 Concrete 3mm | DS10 Chalk 3mm

#### Pick your colour

CHOOSE YOUR DESIGN

Katy wanted a floor with variation to create interest and be the perfect base for her decor. She classifies her style as clean and inviting and thought Glacier Oak was the perfect fit.

SKU / Product Name

SM-RL21 Glacier Oak

DS10 3mm DS12 3mm

Collection Title

Art Select

RL21 Glacier Oak | DS12 Concrete 3mm | DS10 Chalk 3mm