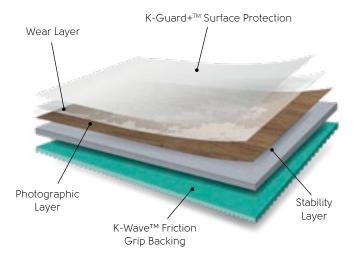

### KARNDEAN LOOSELAY

Featuring our K-Wave<sup>™</sup> friction grip backing that holds the product in place, Karndean LooseLay creates a strong bond to the subfloor using a combination of weight and friction, with minimal adhesive required. Perfect for temporary and permanent use, Karndean LooseLay is ideal if you are interested in changing out the floor frequently, or a permanent floor that reduces noise transfer to rooms below. In addition, it's quick and easy to install and can be laid over most existing hard floors. Learn more in our LooseLay Brochure.