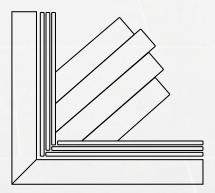

### Design features

#### DESIGN FEATURES

We offer six pre-designed features that can be combined with the majority of our floors to add a statement centerpiece to any room.

\*

#### CUSTOM DESIGN FEATURES

If you're looking for something a little bit different, you can design your own unique feature. Take a sketch of your idea to your nearest retailer for help creating a truly custom floor for your home.