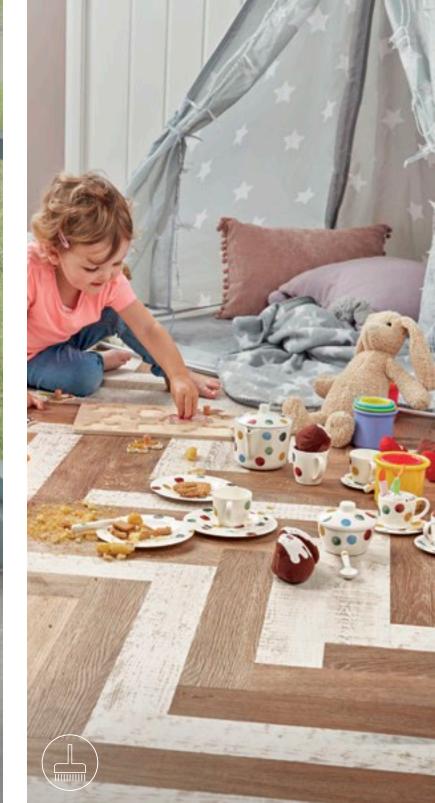

## family friendly

Karndean floors offer kids a safe and comfortable space to play, and parents a durable, easy-to-clean surface.

- at the second

# Designed to **perform** Dish it out. Our floors can take it.

VGW93T Hessian Oak | DS06 Chocolate 10mm | DS01 Vanilla 3mm

## pet friendly

From muddy paw prints, to household accidents, and anything in-between, Karndean floors are designed with pets in mind. Karndean's surface protection system works as a barrier against scuff marks and stains from our excitable furry friends.