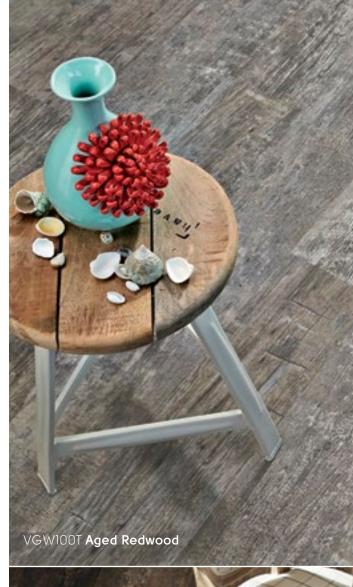

ĩ

GLUED

Van Gogh

VGW99T Reclaimed Redwood

VGW100T Aged Redwood

VGW101T Salvaged Redwood

### **BEHIND THE DESIGN**

Redwood

The original inspiration for these three Van Gogh planks was a reclaimed railroad tie. The tie was made of American Redwood, the tallest living trees on earth, which are found in California along the Pacific Ocean. Known for their impressive resistance to decay — hence their use as railroad ties and trestles — many of the old ties have been repurposed and reused as steps, house beams and furniture.