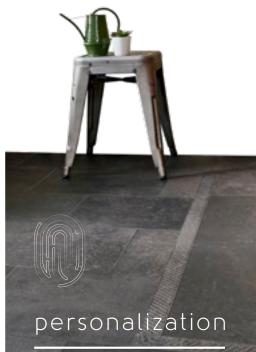

## personalization

Create a floor that's unique to your home by adding a border, feature or design strip. Each range has a wide selection of complementary effects to choose from.