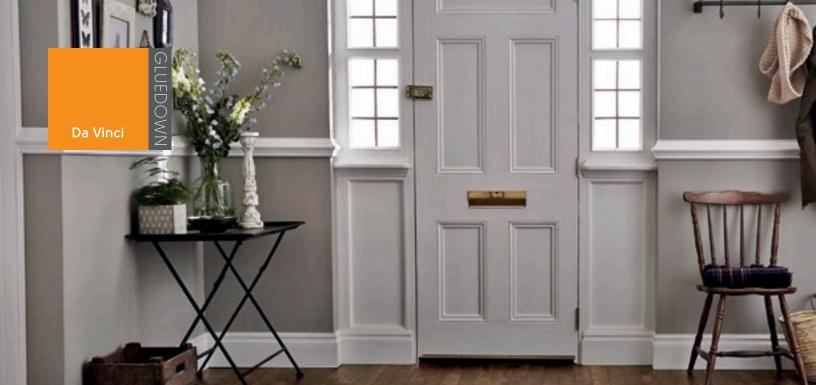

## Da Vinci

Traditional with a modern twist, the Da Vinci range features narrow planks and classic stone looks with a distinct bevelled edge. It draws much of its inspiration from reclaimed materials and the age processes applied to achieve a rustic finish.

Choose a Karndean border to frame your space. For a more subtle look pick a border in the same colour as the tile.

Canadian Maple RP61 36" x 3"

Piazza Limestone 16″ x 16″ LST03

Kenyan Tigerwood 36" x 3" RP73

36" x 3"

Harvest Oak

RP103

Lorenzo Warm Oak RP91 36" x 3"

Blended Oak RP95 36" x 3"

**Double Smoked Acacia** 

Iron Ore CER12

16" x 16"

CC08

Australian Walnut RP41 36" x 3"

RP105 36" x 3"

12" x 18"

### Da Vinci in *your* home

12" x 18"

12" x 18"

Cambric

CER20

Drift

CER17

Limed Linen Oak RP98 36" x 3"

Natural Oak RP102 36" x 3"

**Spirito Limestone** 16" x 16" LST04

Santi Limestone LST05 16" x 16"

Carbon CER14

Limed Silk Oak RP96 36" x 3"

Coastal Driftwood RP100 36" x 3"

Sindon CER21 12" x 18"

MID

LIGHT

12" x 18"

Sable

CER16

Scorched Oak 36" x 3" RP94

12" x 18"

12" x 18"

**Beach Driftwood** RP101 36" x 3"