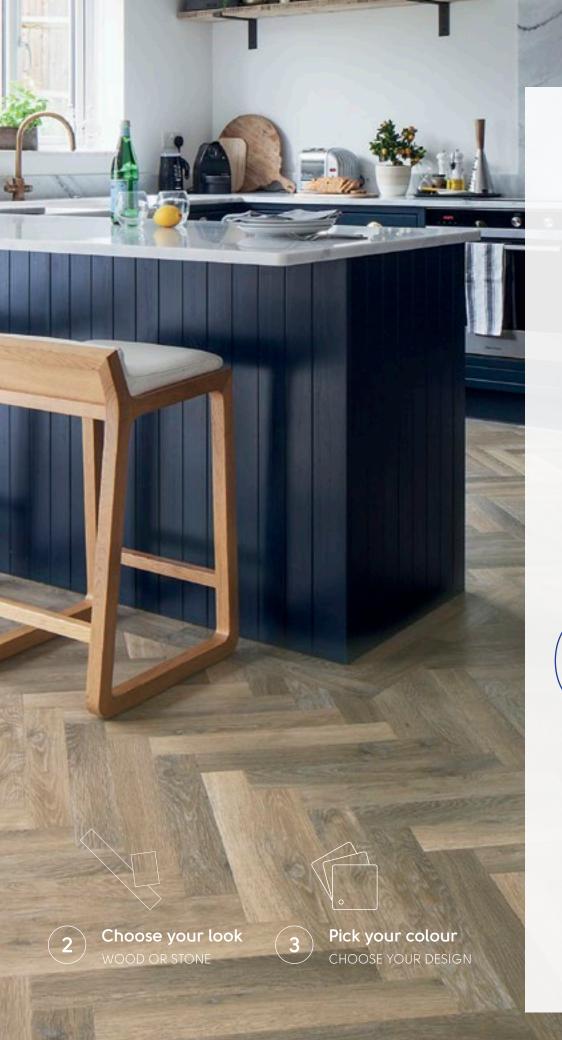

# Creating **your** perfect floor

It's not just the floor you choose but the direction you lay it that makes a lasting impression.

Design your space

CHOOSE YOUR CUSTOMIZATION

SM-KP99 Lime Washed Oak

#### Design your space

CHOOSE YOUR CUSTOMIZATION

Design Strip

Border

Choose your look WOOD OR STONE

Stone

#### Pick your colour CHOOSE YOUR DESIGN

Dark

SKU / Product Name

SM-KP99 Lime Washed Oak

Collection Title

Knight Tile

Notes

Modern Kitchen with herringbone laying pattern and plank border