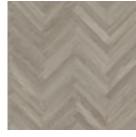

## your floor, your way

Choose a laying pattern for your space that accentuates the designs and elements around it. For example, a herringbone laying pattern is a great way to make your space not only feel bigger, but also more elegant.

#### **HERRINGBONE STONE**

For this space we chose to lay the floor in a herringbone pattern. As you can see, the tiles are pointing both into the kitchen and towards the living room. This helps to draw guests into the room in both potential directions of travel.