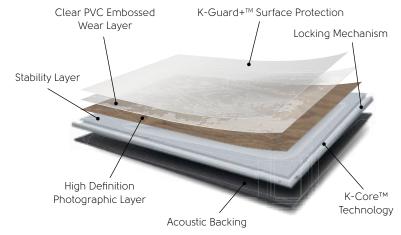

### KARNDEAN RIGID CORE

Rigid core is a type of floating floor that clicks and locks into place; no adhesive necessary. Rigid Core can be installed over most existing hard floors, meaning less upheaval in your home during installation. An ideal alternative to laminate and engineered hardwood floors, rigid core offers the same realistic look, but with the durability and waterproof qualities of luxury vinyl. Learn more in our Rigid Core Brochure.