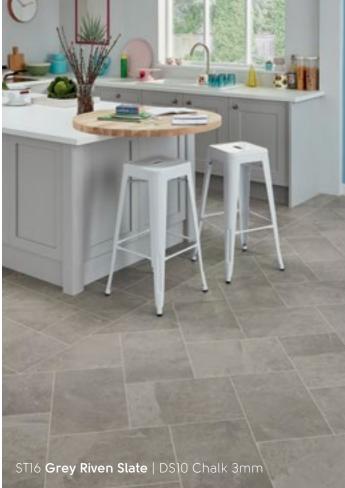

## waterproof

The product's impervious vinyl backing helps ensure that no moisture gets through the floor.

ST16 Grey Riven Slate | DS10 Chalk 3mm