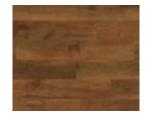

EW11 Weathered Hickory | DS04 Coffee 10mm

GLUEDOWN

Art Select

EW11 Weathered Hickory

EW12 Vintage Hickory

EW13 Classic Hickory

Hickory

As a slow-growing wood, natural hickory takes at least 40 years to mature and can live up to 300 years. Our hickory designs expose a beauty only visible with age, developed from boards recovered from a midwest lumber yard. These logs were milled using a wide circular saw blade, which inspired the emboss we created to give the planks a genuine, subtle, cross-sawn appearance and texture.