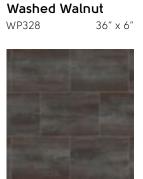

## Opus in your home

WP328 Washed Walnut | DS12 Concrete 3mm

GLUEDOWN

Opus

WP330 Tenebra Walnut

WP326 Natural Walnut WP328 Washed Walnut WP329 **Bleached Grey** Walnut

### **BEHIND THE DESIGN**

Walnut

Walnut is a sought after look, but impractical for most project demands because of the cost and durability. Our designers hand selected nature-grade American Black Walnut boards in 6" formats to create these looks. The beautiful warm tones are showcased in the natural design for a deep and rich looking floor. Additional colourways were explored to fit with interior design colour forecasts.

 Bleached Grey Walnut

 WP329
 36" x 6"

**Golden Teak** WP513 36" x 4" Canitia WP322

36" x 6"

Arrado WP325 **Ignea** WP313

36" x 6"

 Natural Walnut

 WP326
 36" x 6"