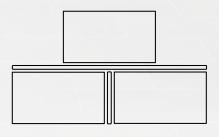

## Karndean Process

What's the shape of your space?

Where are the entry points?

|   | <br> |  |
|---|------|--|
|   |      |  |
|   |      |  |
|   |      |  |
|   | _    |  |
| L | <br> |  |

How do you enter the room?

Are you updating rooms around it?

Is there any furniture that you're keeping in the renovation?