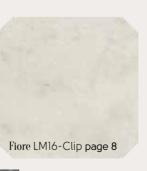

# Marble Fiore LM16 available with optional Diamond border and design strip 406mm x 406mm (16" x 16") 23