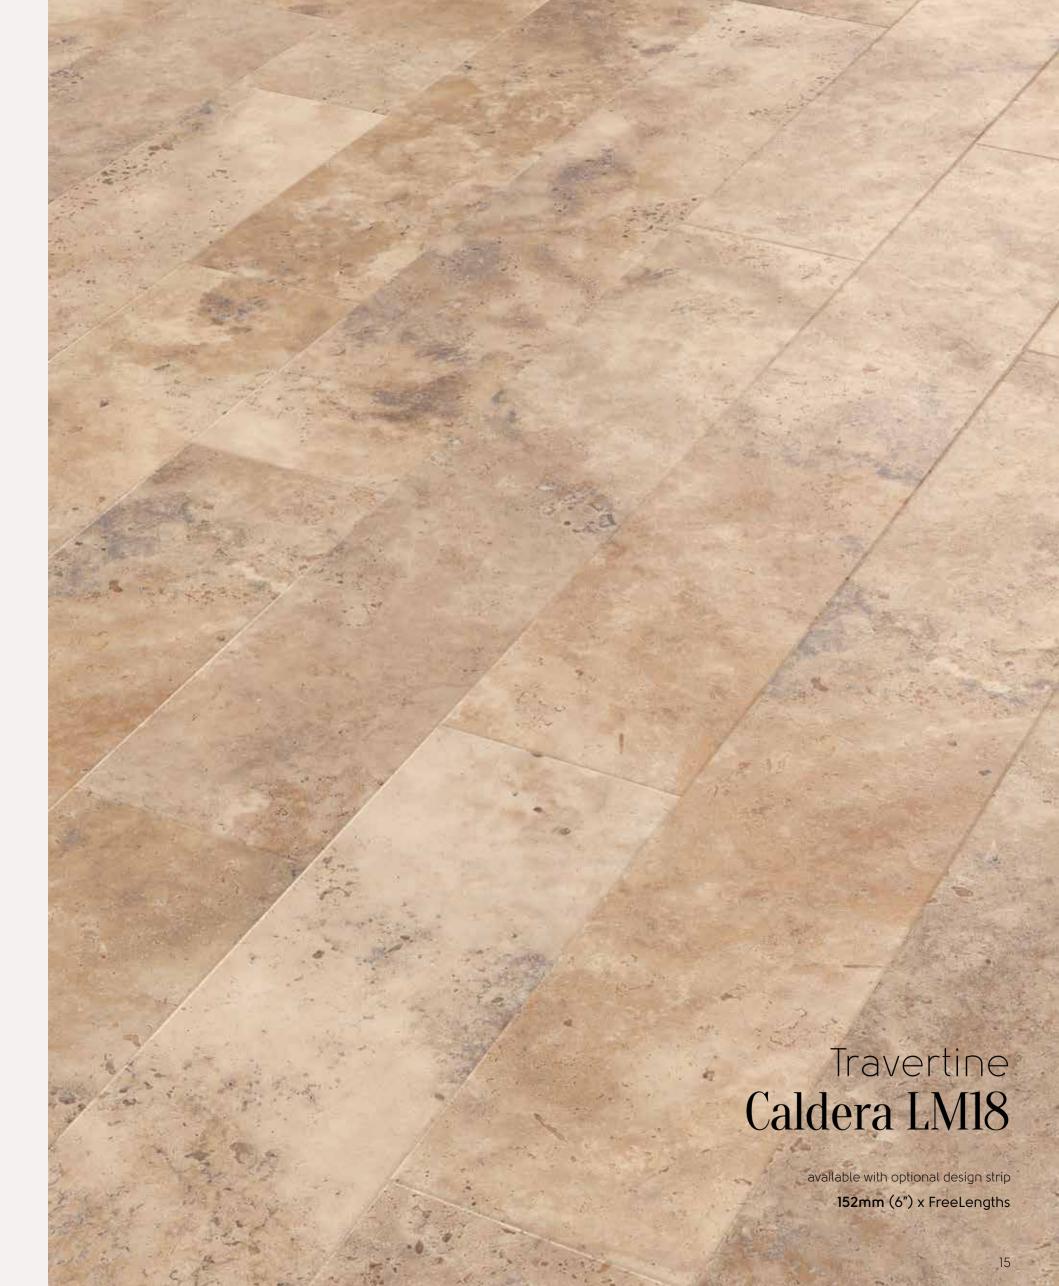

# Art Select Travertine

457mm x 610mm (18" x 24")\*

152mm (6") x FreeLengths\*\*

FreeLengths: Available in the same decadent tones as our full tiles, these stones are each six inches wide, but in varying lengths.