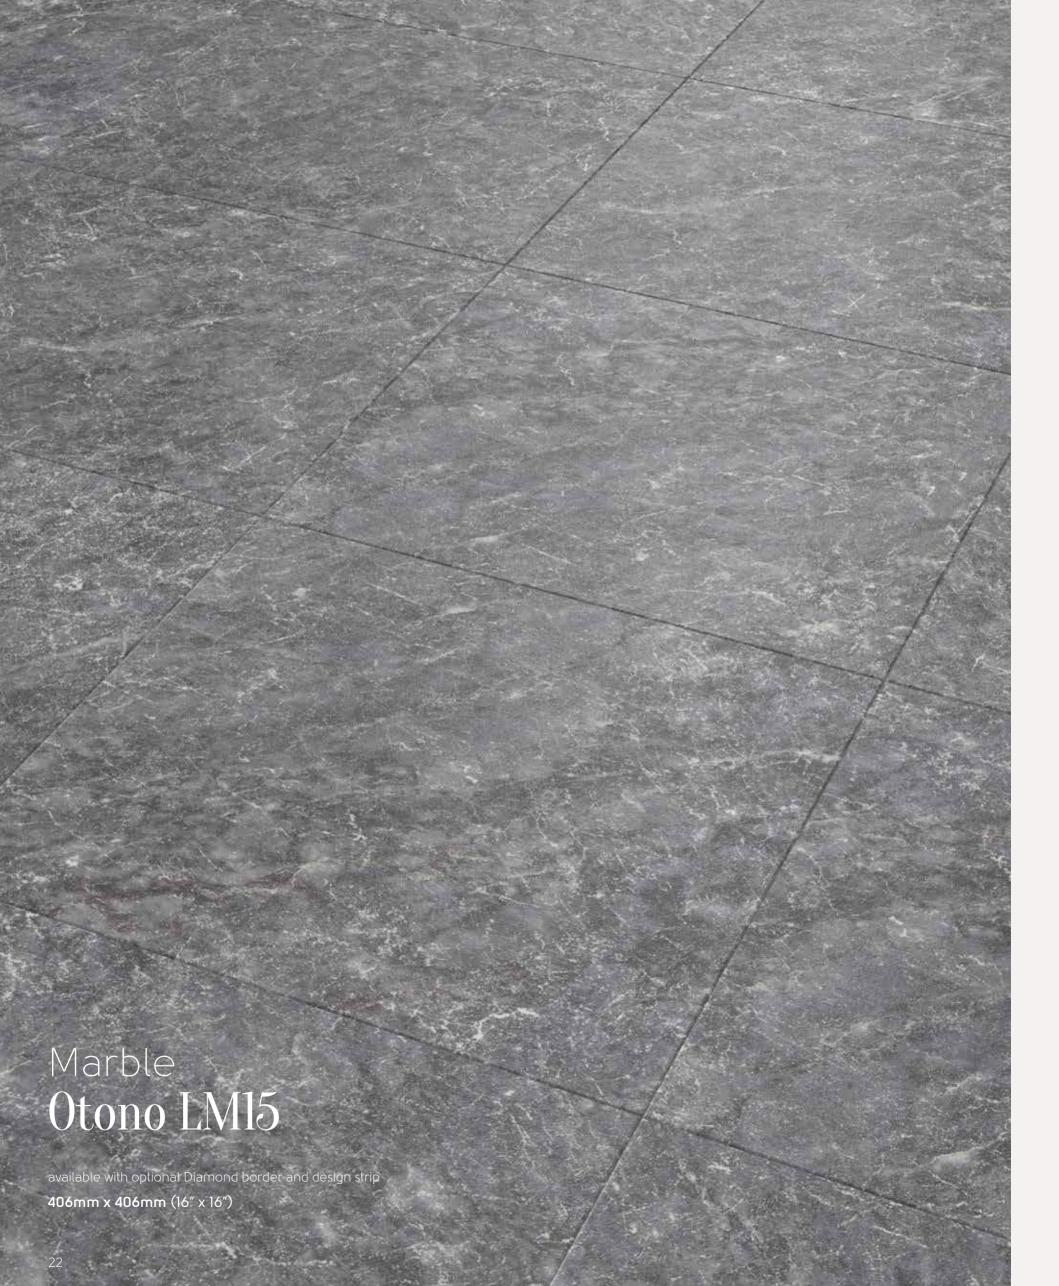

### Italian Marbles

406mm x 406mm (16" x 16")\*

supplied with LM15 Key Squares