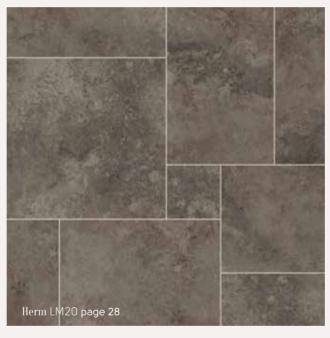

# Marble Fiore LM16 available with optional Diamond border and design strip 406mm x 406mm (16" x 16") 23













# Art Select Travertine

457mm x 610mm (18" x 24")\*







152mm (6") x FreeLengths\*\*







FreeLengths: Available in the same decadent tones as our full tiles, these stones are each six inches wide, but in varying lengths.

# **Art Select Slate**

**Parliament Slates** 

457mm x 610mm (18" x 24")\*





### Welsh Slates

915mm x 915mm (36" x 36") Random Panel\*\*\*





# Art Select Marble

### Italian Marbles

406mm x 406mm (16" x 16")\*











supplied with LM15 Key Squares

### Ashford Marble

915mm x 915mm (36" x 36") Random Panel\*\*\*





Diamond Border LM15/LM16

# Art Select Limestone

915mm x 915mm (36" x 36") Random Panel\*\*\*











- \* Can be perfectly complemented with a design strip in either a 2.5mm or 3mm depths and in 3mm, 5mm and 10mm widths.
- \*\* These stones are 6" wide in varying lengths.
- \*\*\* Made up in a pre-assembled panel of 9 assorted tiles with design strip and offsetting tiles to create a random look.



KD0977UK | ASSFLYERI

### **UK Head Office**

Crab Apple Way, Vale Park, Evesham, Worcestershire WR11 1GP 01386 820100 info@karndean.co.uk www.karndean.com