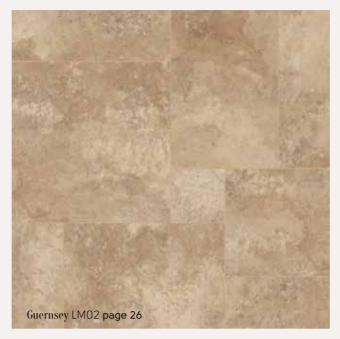

# Art Select Limestone

915mm x 915mm (36" x 36") Random Panel\*\*\*

- \* Can be perfectly complemented with a design strip in either a 2.5mm or 3mm depths and in 3mm, 5mm and 10mm widths.
- \*\* These stones are 6" wide in varying lengths.
- \*\*\* Made up in a pre-assembled panel of 9 assorted tiles with design strip and offsetting tiles to create a random look.