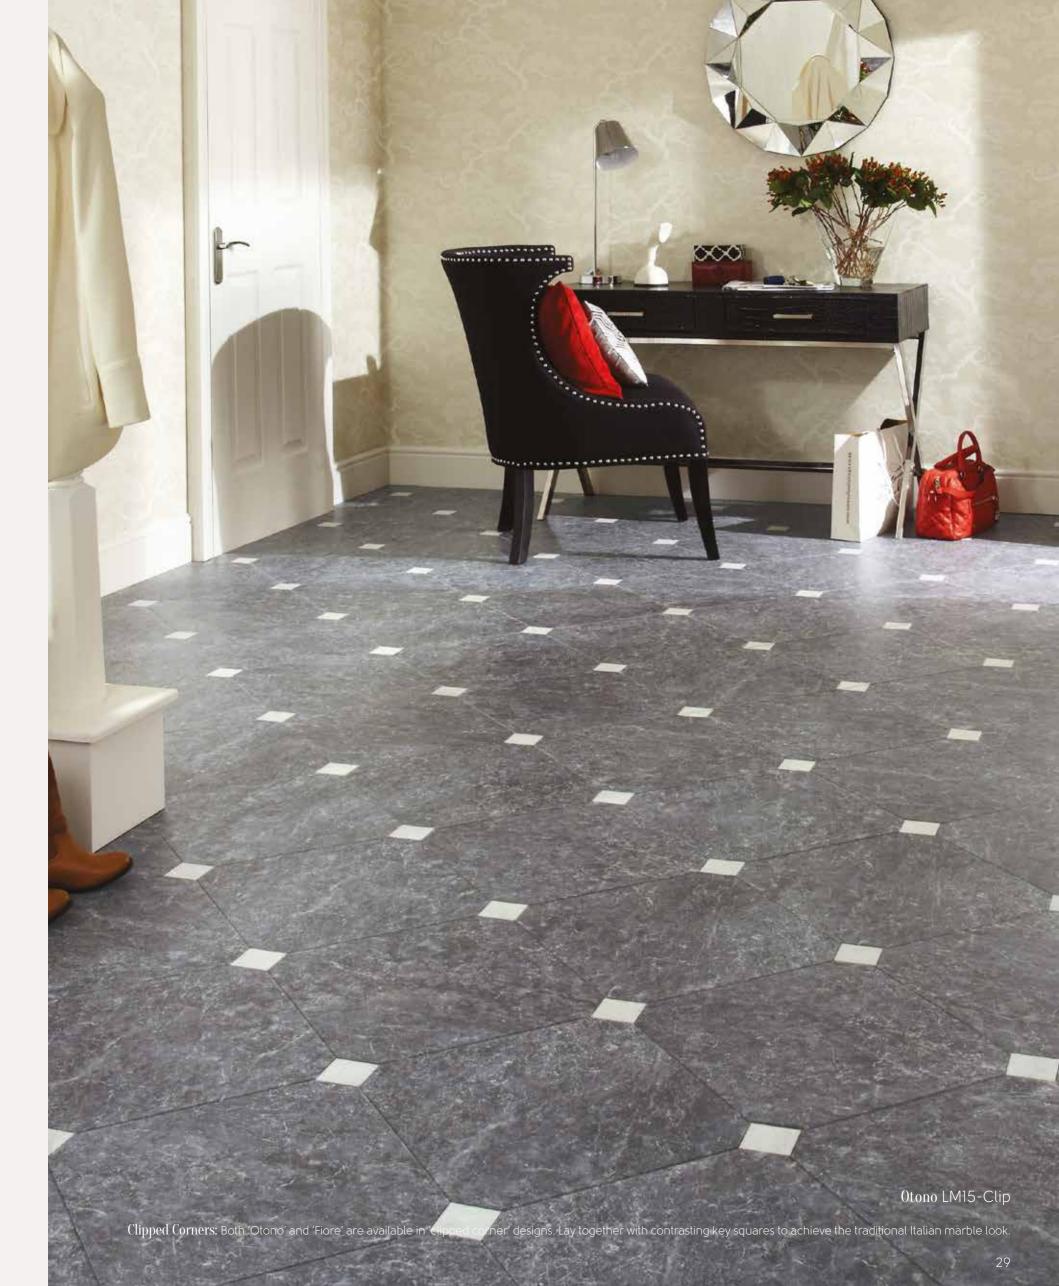

### Italian Marbles

406mm x 406mm (16" x 16")\*

supplied with LM15 Key Squares