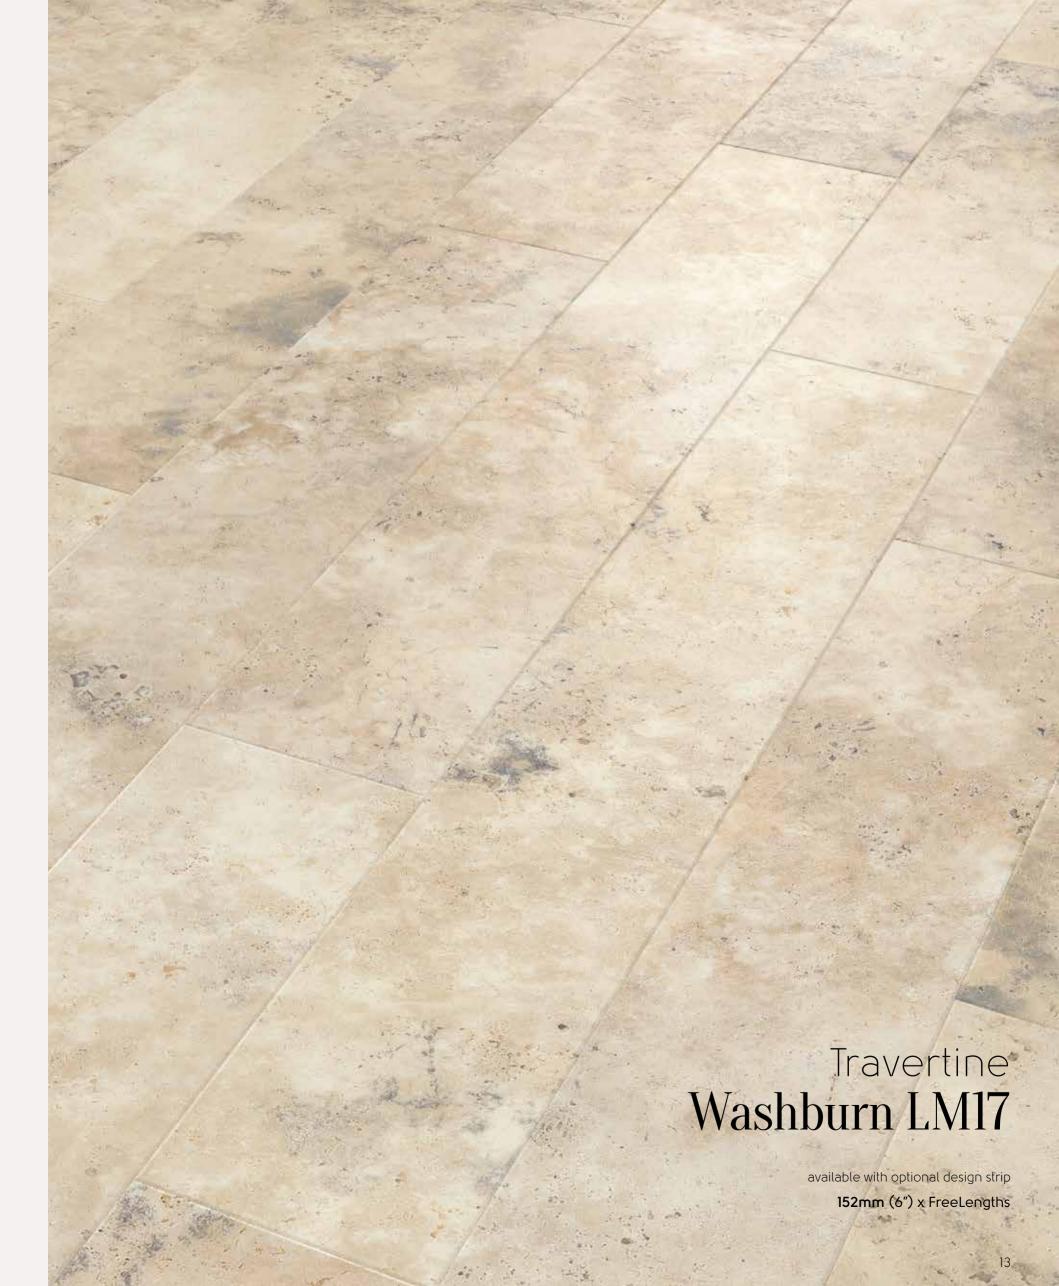

# Art Select Travertine

457mm x 610mm (18" x 24")\*

152mm (6") x FreeLengths\*\*

FreeLengths: Available in the same decadent tones as our full tiles, these stones are each six inches wide, but in varying lengths.