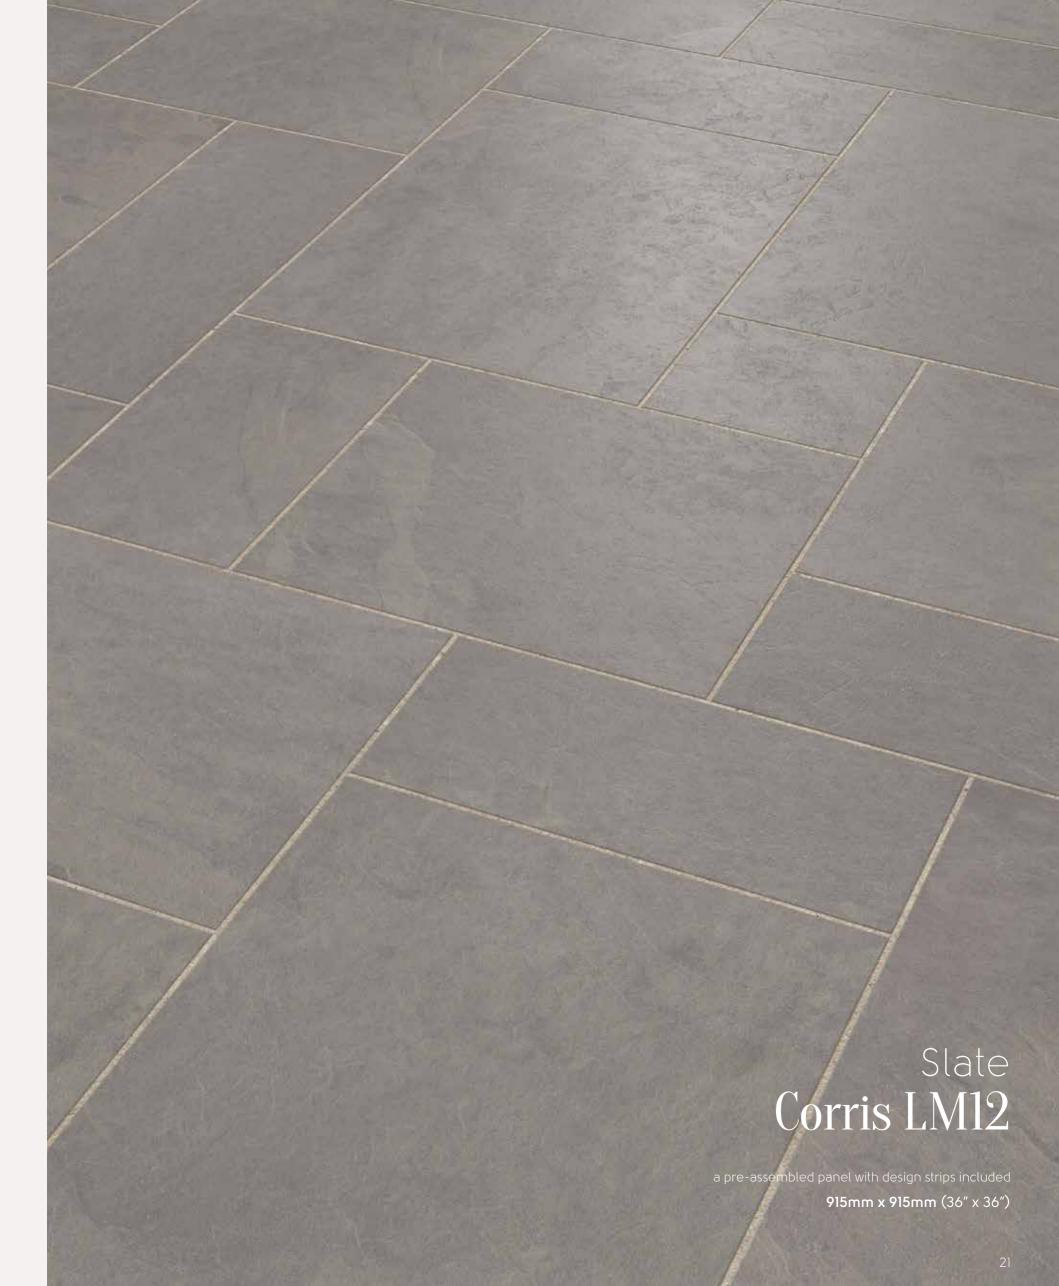

**Slate** – The timeless appeal of slate will enhance any room. The varying textures and striking colours combine for a stunning look.

Limestone – Fresh, classic and contemporary, our limestones offer clean lines and elegance to any room. All of the Art Select Limestones ensure an effortlessly beautiful floor.

### Welsh Slates

915mm x 915mm (36" x 36") Random Panel\*\*\*