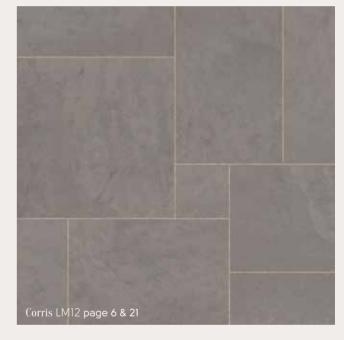

# **Art Select Slate**

**Parliament Slates** 

457mm x 610mm (18" x 24")\*

### Welsh Slates

915mm x 915mm (36" x 36") Random Panel\*\*\*