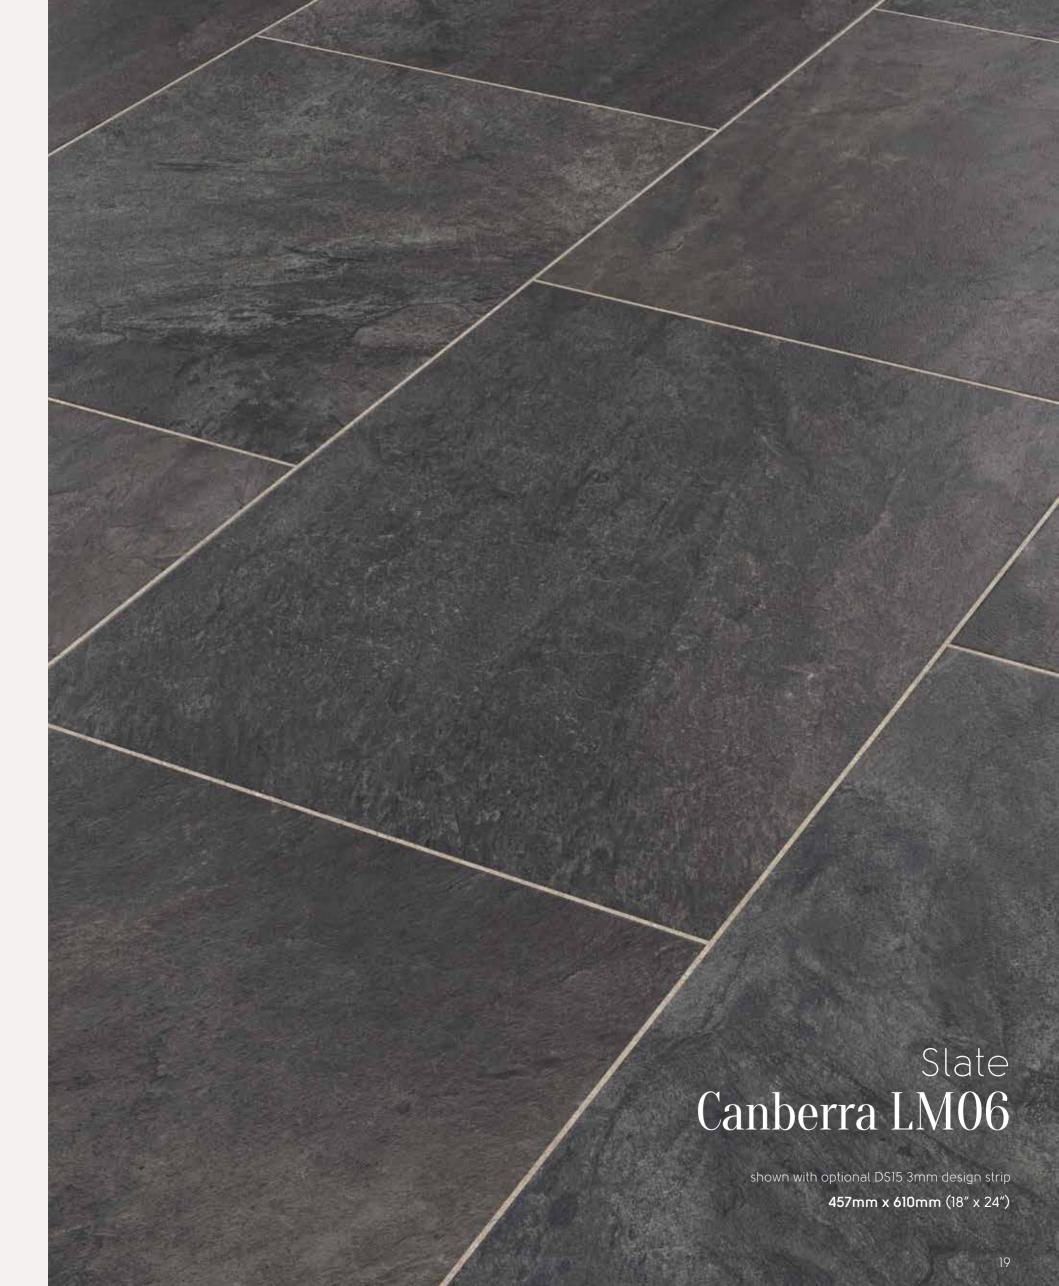

**Slate** – The timeless appeal of slate will enhance any room. The varying textures and striking colours combine for a stunning look.

Limestone – Fresh, classic and contemporary, our limestones offer clean lines and elegance to any room. All of the Art Select Limestones ensure an effortlessly beautiful floor.

# **Art Select Slate**

**Parliament Slates** 

457mm x 610mm (18" x 24")\*