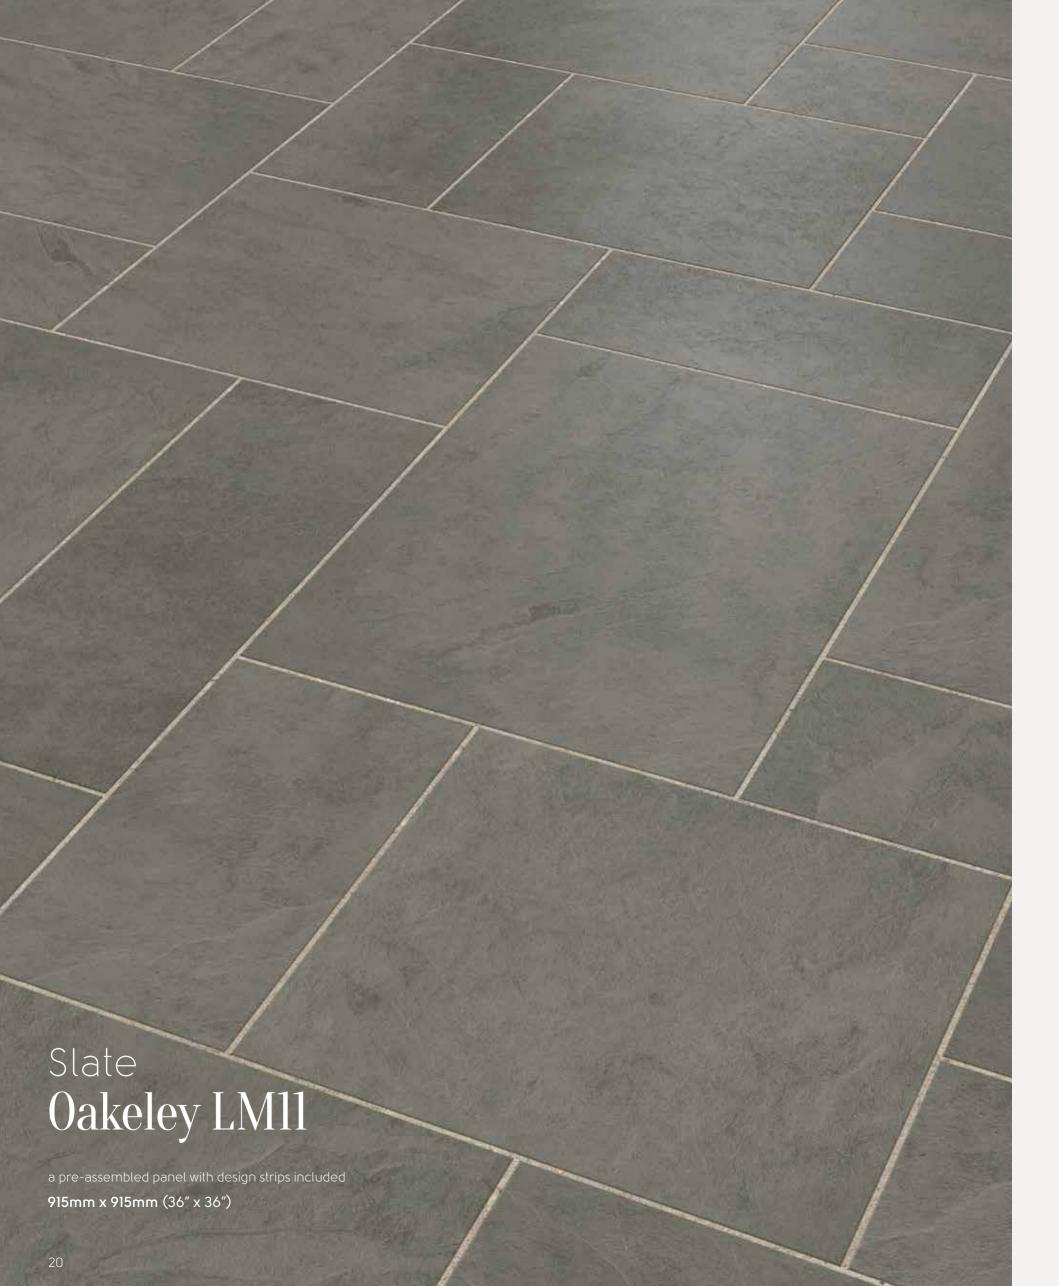

**Slate** – The timeless appeal of slate will enhance any room. The varying textures and striking colours combine for a stunning look.

Limestone – Fresh, classic and contemporary, our limestones offer clean lines and elegance to any room. All of the Art Select Limestones ensure an effortlessly beautiful floor.

### Welsh Slates

915mm x 915mm (36" x 36") Random Panel\*\*\*