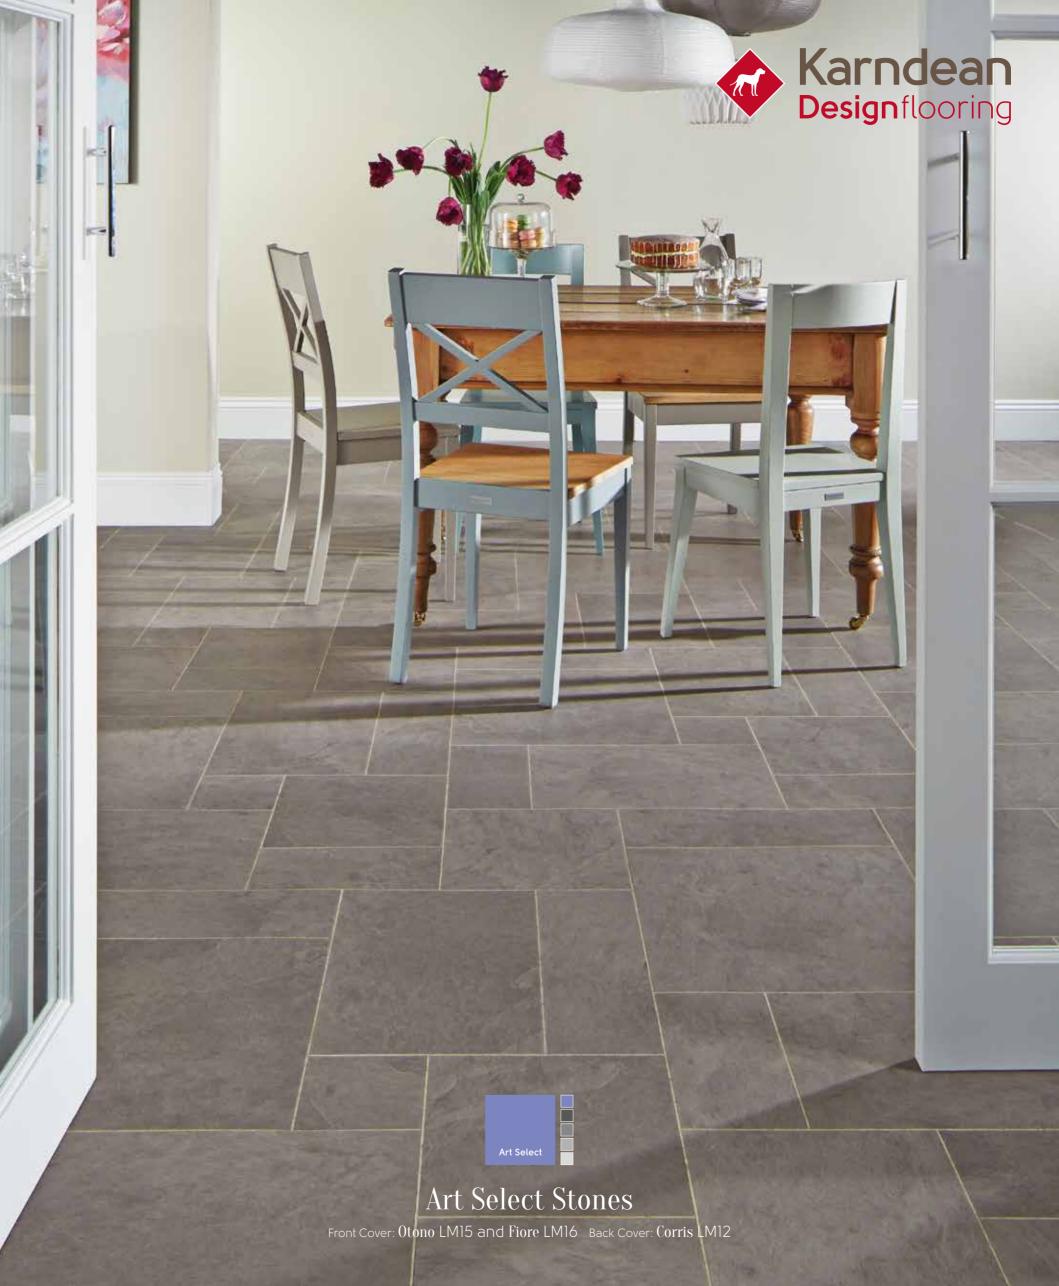

# Art Select Stones

The stylish and beautiful Art Select Stone collection brings to life the natural qualities of travertine, marble, slate and limestone.

Using our realistic designs and intricate embosses, the Art Select Stone collection replicates the natural look and feel of real stone, but with none of the practical drawbacks.

Art Select Stones can be complemented by adding a design strip, either pre-assembled or designed by you. See the individual product pages, or pages 30-31 for more information on size, format and look.