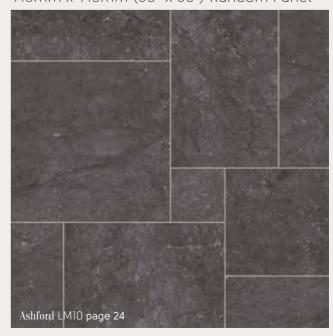

### Ashford Marble

915mm x 915mm (36" x 36") Random Panel\*\*\*

Diamond Border LM15/LM16