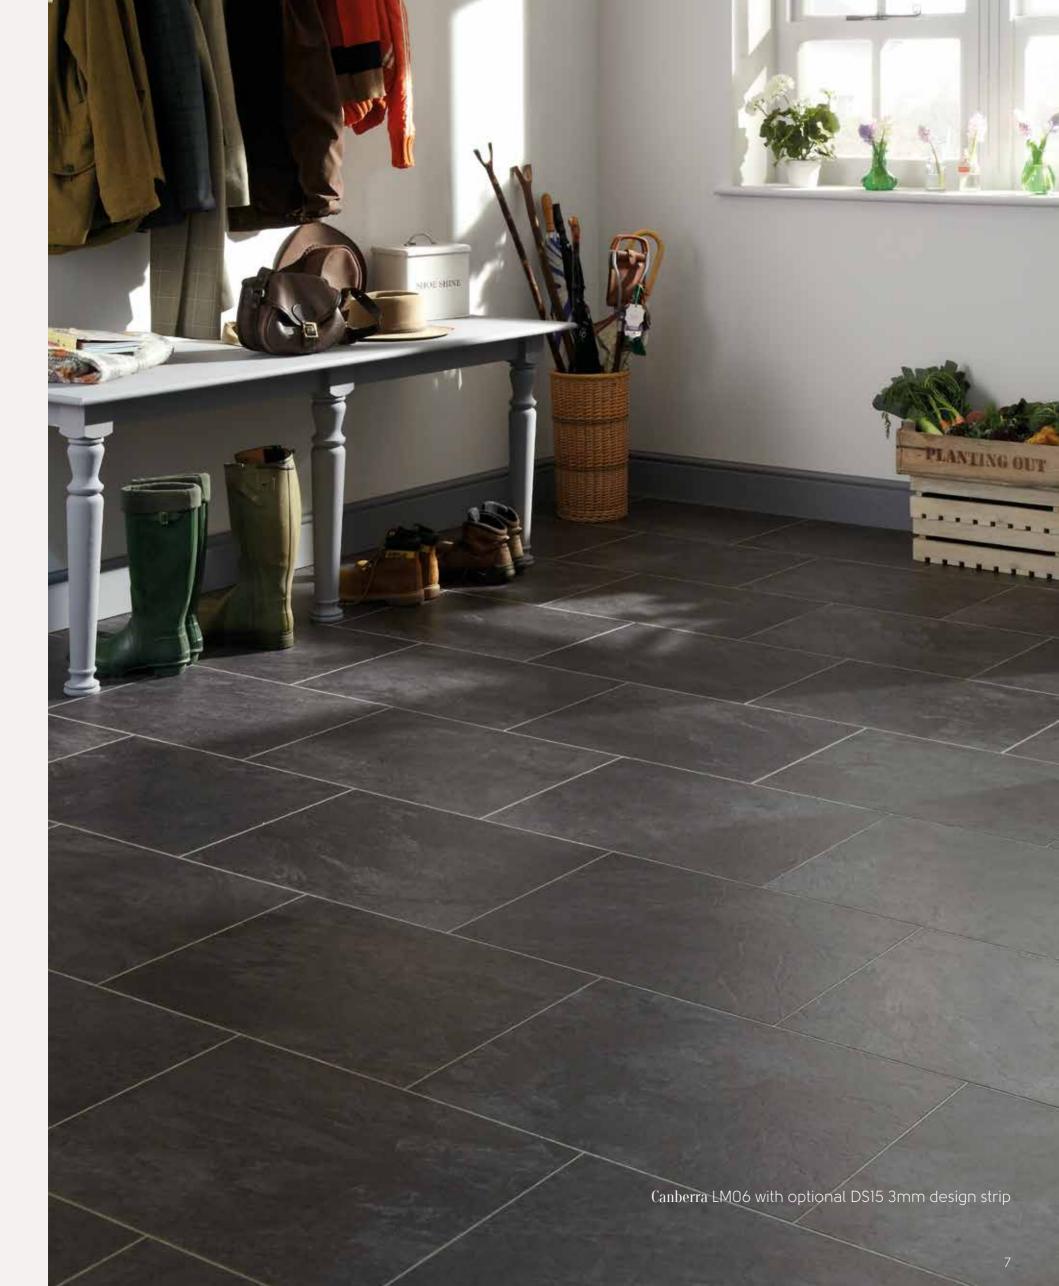

to both traditional and modern rooms, travertine is perfect for rooms where warm earthy tones with a touch of class are wanted

Marble – The epitome of elegance. Complemented by an optional Diamond border, the Art Select Marbles will provide a wonderful backdrop to a room.

**Slate** – The timeless appeal of slate will enhance any room. The varying textures and striking colours combine for a stunning look.

Limestone – Fresh, classic and contemporary, our limestones offer clean lines and elegance to any room. All of the Art Select Limestones ensure an effortlessly beautiful floor.

Art Select Stones can be complemented by adding a design strip, either pre-assembled or designed by you. See the individual product pages, or pages 30-31 for more information on size, format and look.









































# Marble Fiore LM16 available with optional Diamond border and design strip 406mm x 406mm (16" x 16") 23













# Art Select Travertine

457mm x 610mm (18" x 24")\*







152mm (6") x FreeLengths\*\*







FreeLengths: Available in the same decadent tones as our full tiles, these stones are each six inches wide, but in varying lengths.

# **Art Select Slate**

**Parliament Slates** 

457mm x 610mm (18" x 24")\*





### Welsh Slates

915mm x 915mm (36" x 36") Random Panel\*\*\*





# Art Select Marble

### Italian Marbles

406mm x 406mm (16" x 16")\*











supplied with LM15 Key Squares

### Ashford Marble

915mm x 915mm (36" x 36") Random Panel\*\*\*





Diamond Border LM15/LM16

# Art Select Limestone

915mm x 915mm (36" x 36") Random Panel\