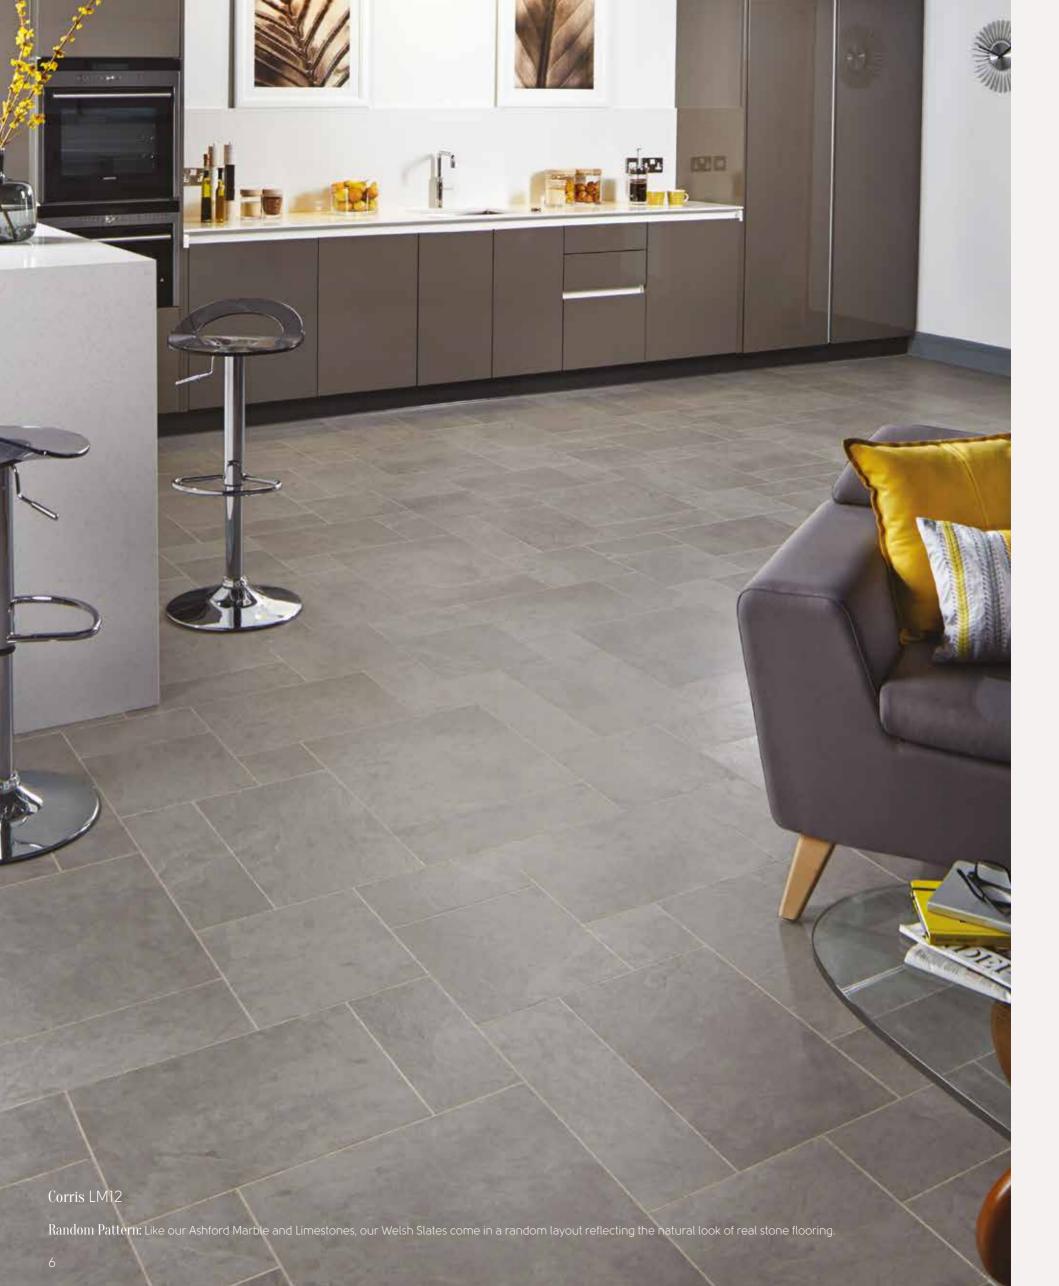

ed to both traditional and modern rooms, travertine is perfect for rooms where warm earthy tones with a touch of class are wanted

Marble – The epitome of elegance. Complemented by an optional Diamond border, the Art Select Marbles will provide a wonderful backdrop to a room.

**Slate** – The timeless appeal of slate will enhance any room. The varying textures and striking colours combine for a stunning look.

Limestone – Fresh, classic and contemporary, our limestones offer clean lines and elegance to any room. All of the Art Select Limestones ensure an effortlessly beautiful floor.

Art Select Stones can be complemented by adding a design strip, either pre-assembled or designed by you. See the individual product pages, or pages 30-31 for more information on size, format and look.









































# Marble Fiore LM16 available with optional Diamond border and design strip 406mm x 406mm (16" x 16") 23













# Art Select Travertine

457mm x 610mm (18" x 24")\*







152mm (6") x FreeLengths\*\*







FreeLengths: Available in the same decadent tones as our full tiles, these stones are each six inches wide, but in varying lengths.

# **Art Select Slate**

**Parliament Slates** 

457mm x 610mm (18" x 24")\*





### Welsh Slates

915mm x 915mm (36" x 36") Random Panel\*\*\*





# Art Select Marble

### Italian Marbles

406mm x 406mm (16" x 16")\*











supplied with LM15 Key Squares

### Ashford Marble

915mm x 915mm (36" x 36") Random Panel\*\*\*





Diamond Border LM15/LM16

# Art Select Limestone

915mm x 915mm (36" x 36") Random Pane