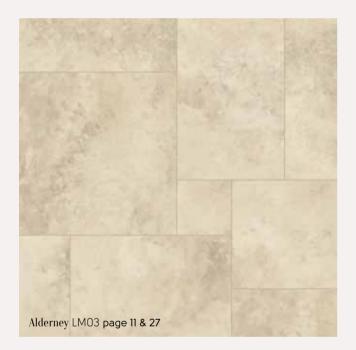

# Art Select Travertine

457mm x 610mm (18" x 24")\*

152mm (6") x FreeLengths\*\*

FreeLengths: Available in the same decadent tones as our full tiles, these stones are each six inches wide, but in varying lengths.