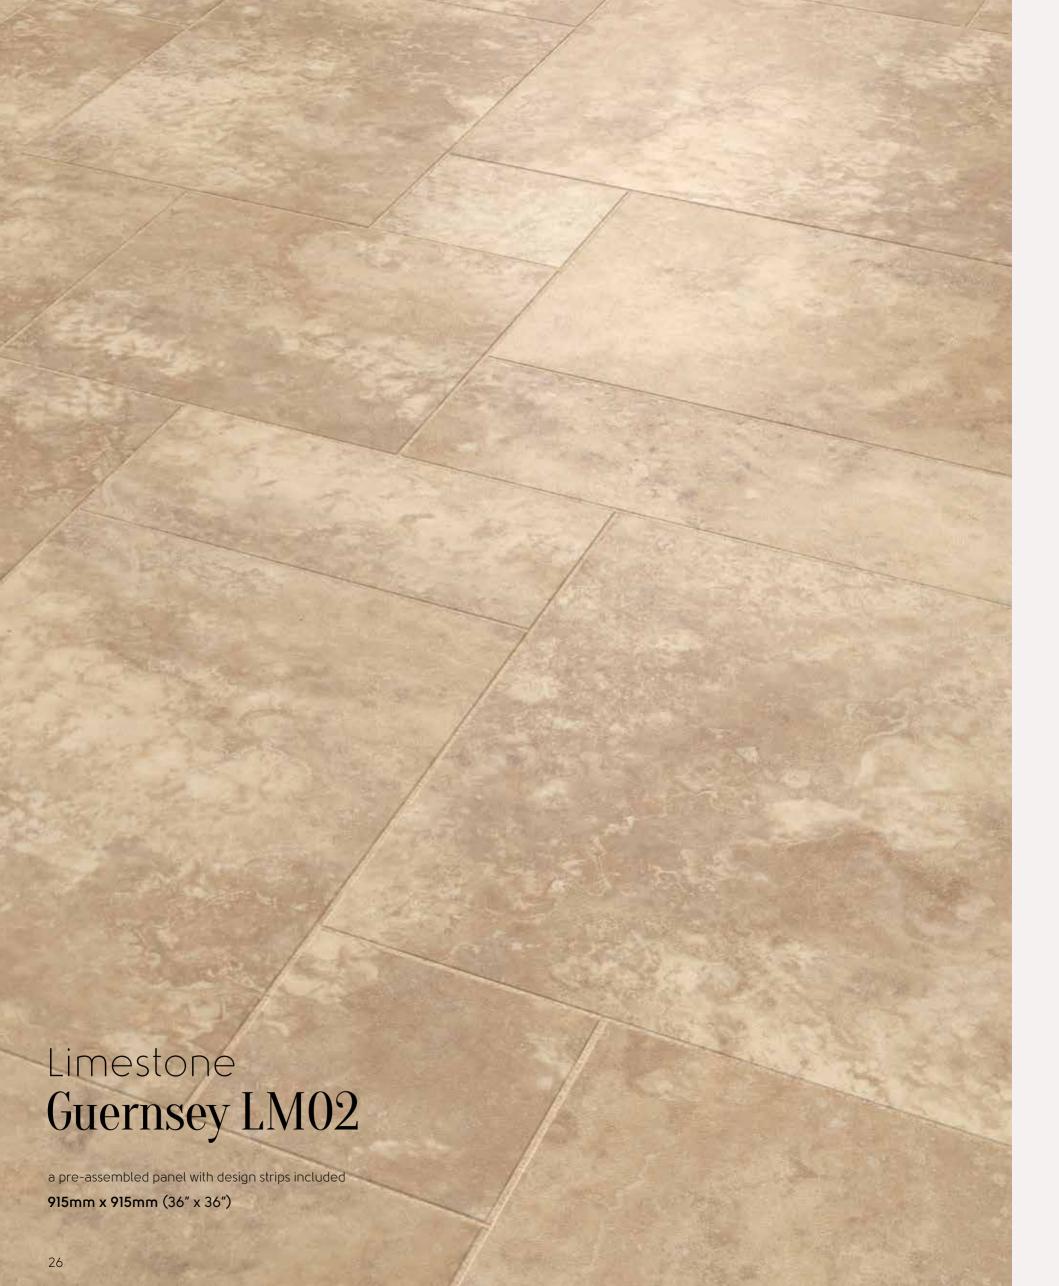

# Art Select Limestone

915mm x 915mm (36" x 36") Random Panel\*\*\*

- \* Can be perfectly complemented with a design strip in either a 2.5mm or 3mm depths and in 3mm, 5mm and 10mm widths.
- \*\* These stones are 6" wide in varying lengths.
- \*\*\* Made up in a pre-assembled panel of 9 assorted tiles with design strip and offsetting tiles to create a random look.