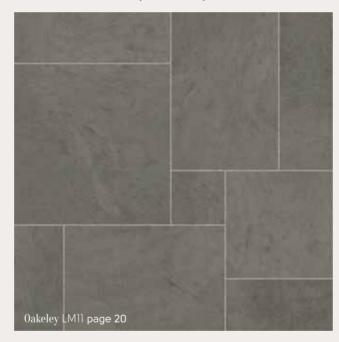

# Art Select Limestone

915mm x 915mm (36" x 36") Random Panel\*\*\*

- \* Can be perfectly complemented with a design strip in either a 2.5mm or 3mm depths and in 3mm, 5mm and 10mm widths.
- \*\* These stones are 6" wide in varying lengths.
- \*\*\* Made up in a pre-assembled panel of 9 assorted tiles with design strip and offsetting tiles to create a random look.