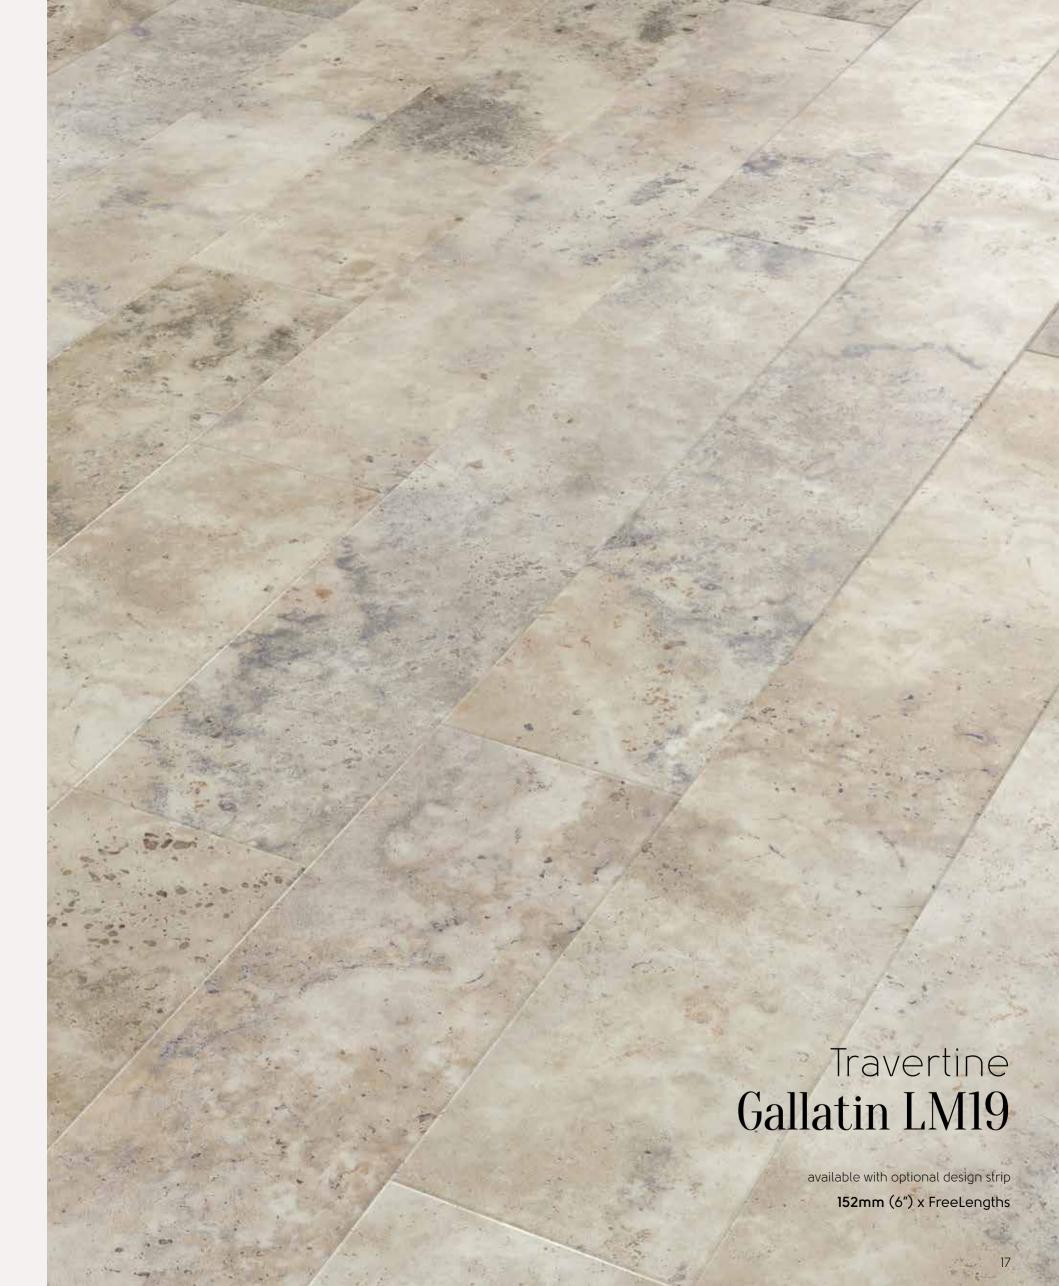

# Art Select Travertine

457mm x 610mm (18" x 24")\*

152mm (6") x FreeLengths\*\*

FreeLengths: Available in the same decadent tones as our full tiles, these stones are each six inches wide, but in varying lengths.