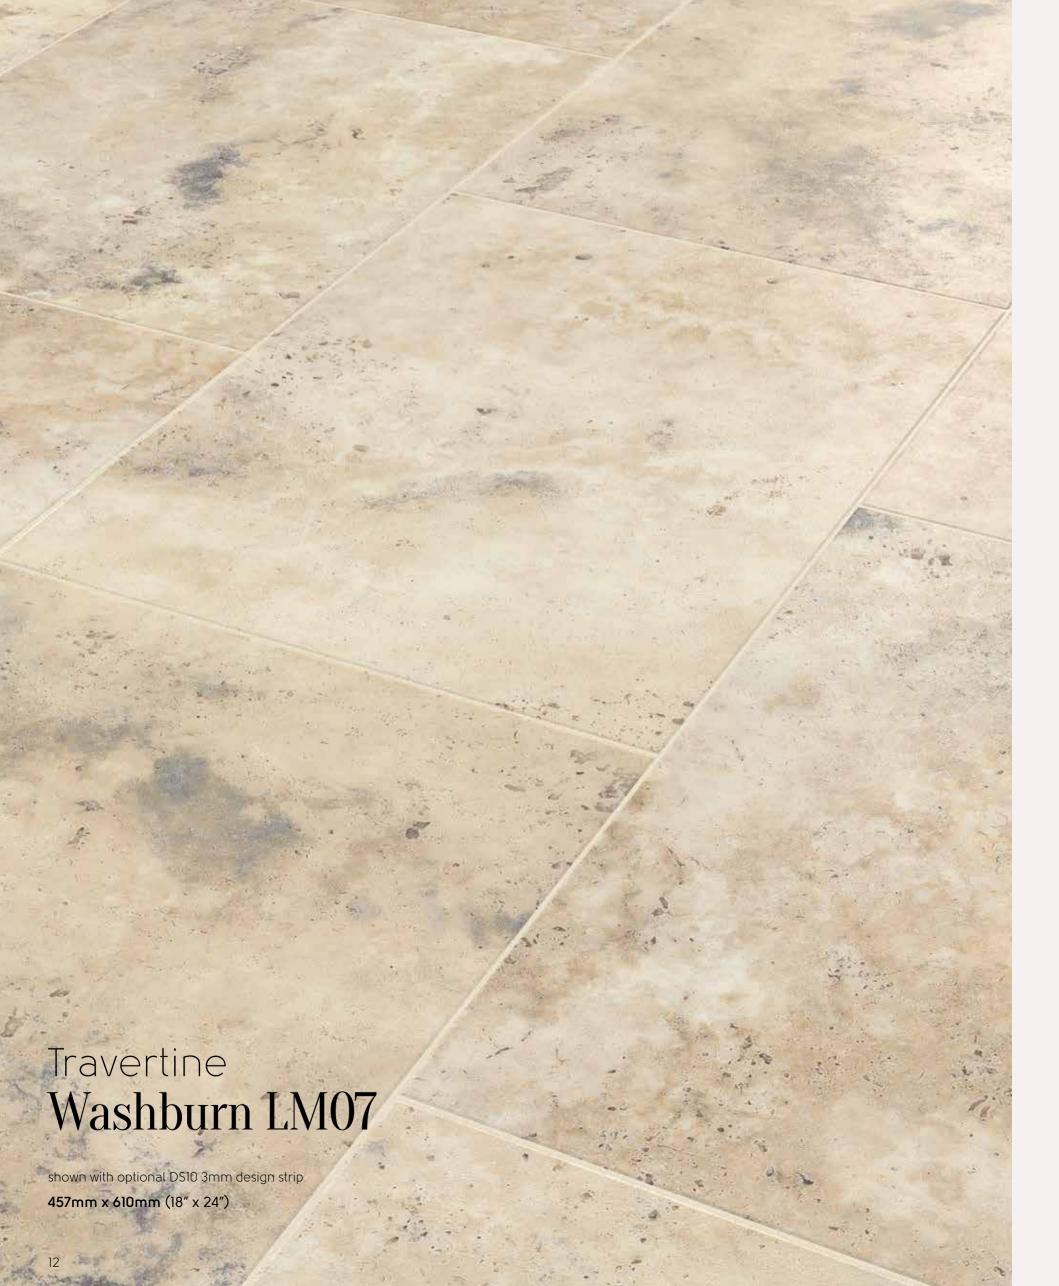

# Art Select Travertine

457mm x 610mm (18" x 24")\*

152mm (6") x FreeLengths\*\*

FreeLengths: Available in the same decadent tones as our full tiles, these stones are each six inches wide, but in varying lengths.