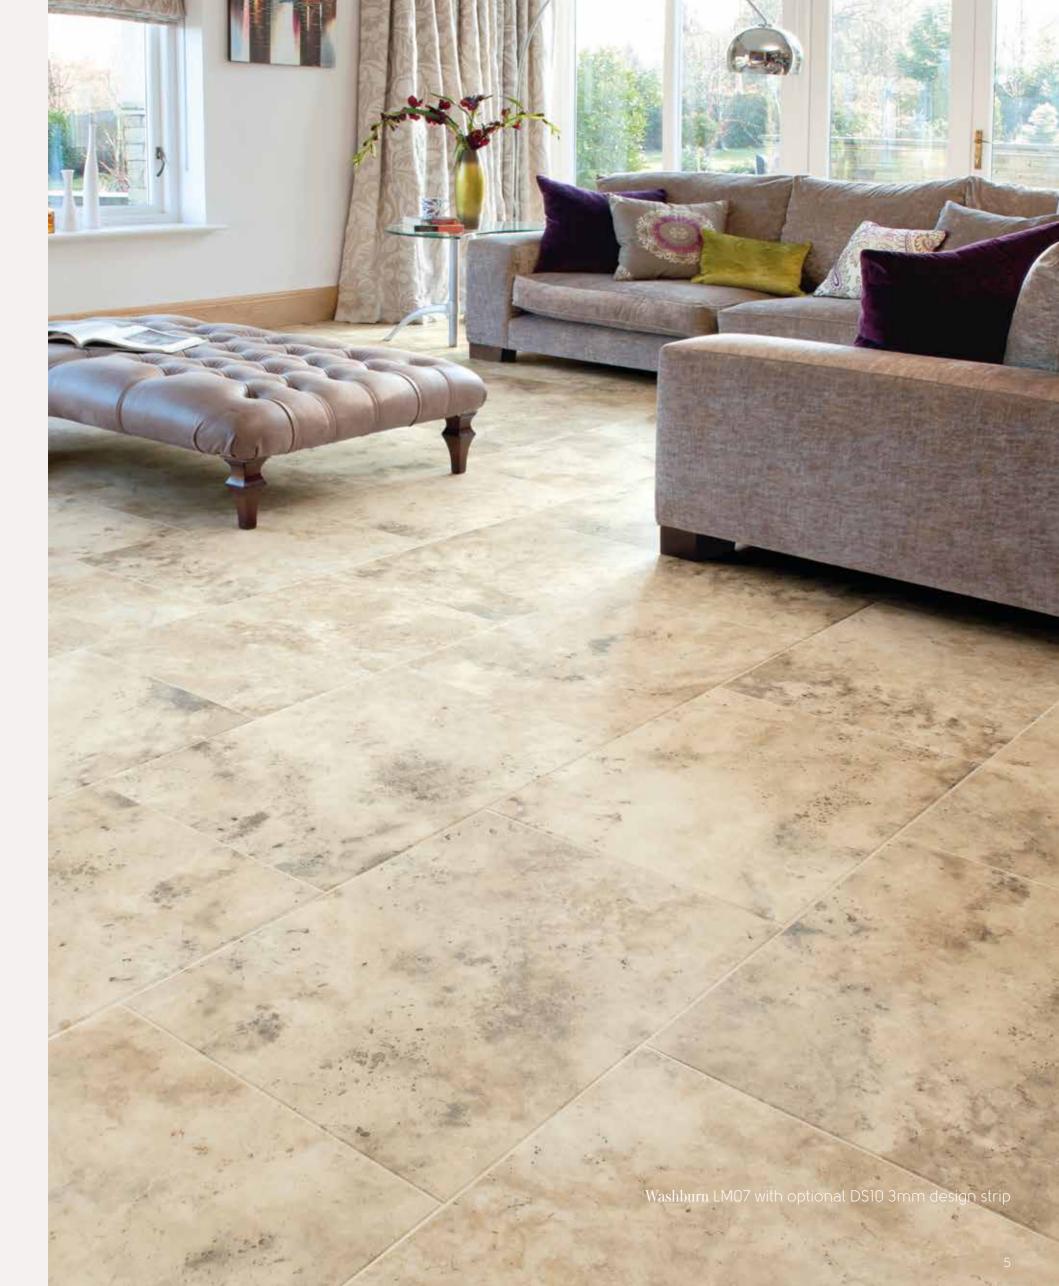

**Travertine** – Suited to both traditional and modern rooms, travertine is perfect for rooms where warm earthy tones with a touch of class are wanted

Marble – The epitome of elegance. Complemented by an optional Diamond border, the Art Select Marbles will provide a wonderful backdrop to a room.

# Art Select Travertine

457mm x 610mm (18" x 24")\*

152mm (6") x FreeLengths\*\*

FreeLengths: Available in the same decadent tones as our full tiles, these stones are each six inches wide, but in varying lengths.