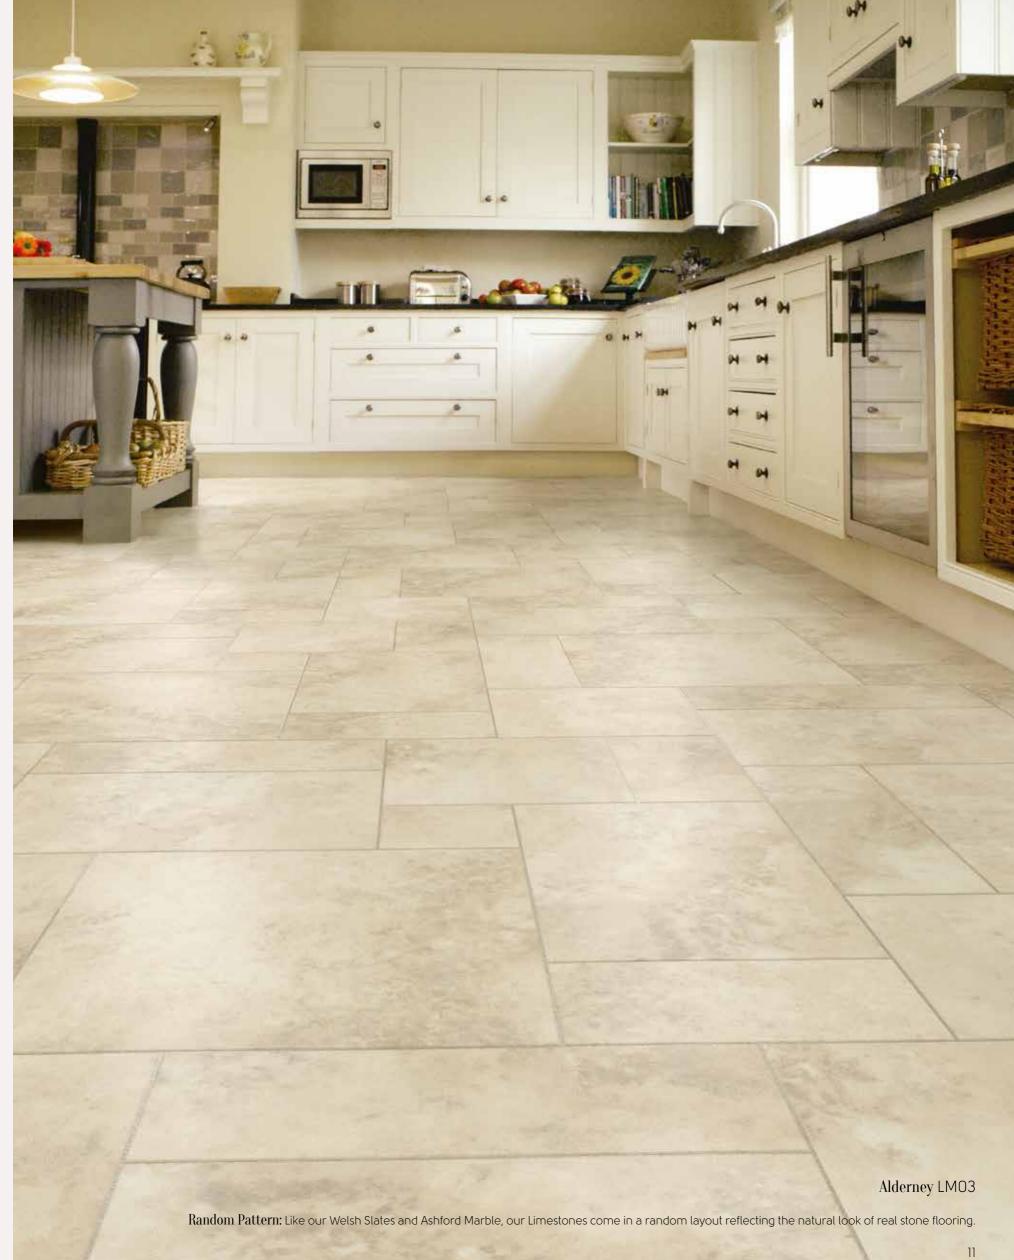

# Art Select Limestone

915mm x 915mm (36" x 36") Random Panel\*\*\*

- \* Can be perfectly complemented with a design strip in either a 2.5mm or 3mm depths and in 3mm, 5mm and 10mm widths.
- \*\* These stones are 6" wide in varying lengths.
- \*\*\* Made up in a pre-assembled panel of 9 assorted tiles with design strip and offsetting tiles to create a random look.