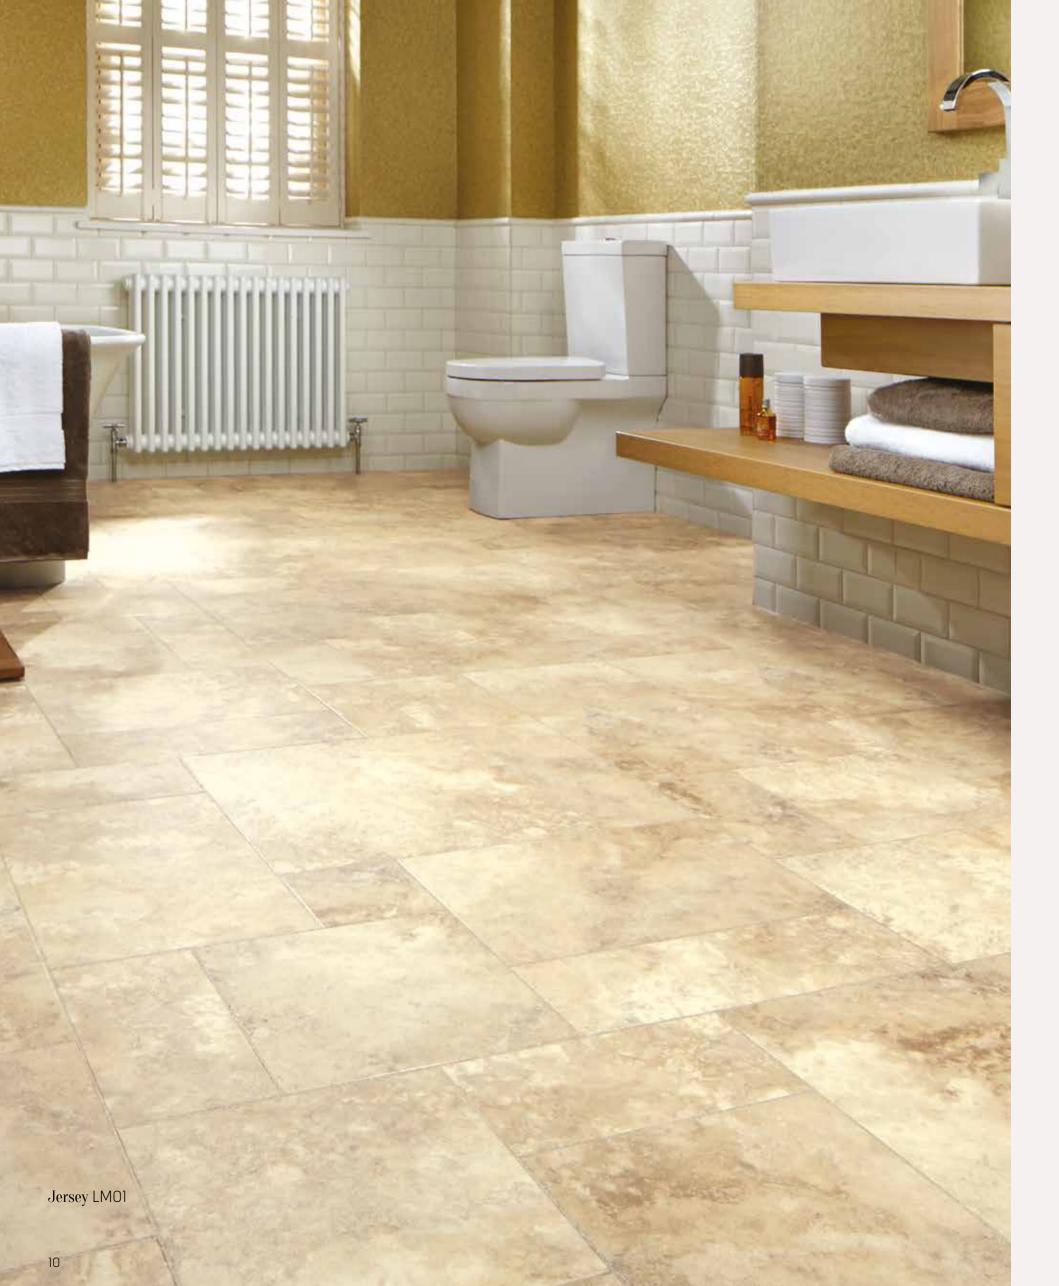

# Art Select Limestone

915mm x 915mm (36" x 36") Random Panel\*\*\*

- \* Can be perfectly complemented with a design strip in either a 2.5mm or 3mm depths and in 3mm, 5mm and 10mm widths.
- \*\* These stones are 6" wide in varying lengths.
- \*\*\* Made up in a pre-assembled panel of 9 assorted tiles with design strip and offsetting tiles to create a random look.