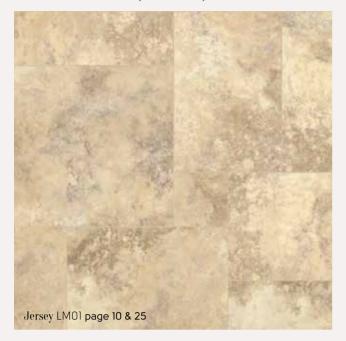

# Art Select Travertine

457mm x 610mm (18" x 24")\*

152mm (6") x FreeLengths\*\*

FreeLengths: Available in the same decadent tones as our full tiles, these stones are each six inches wide, but in varying lengths.