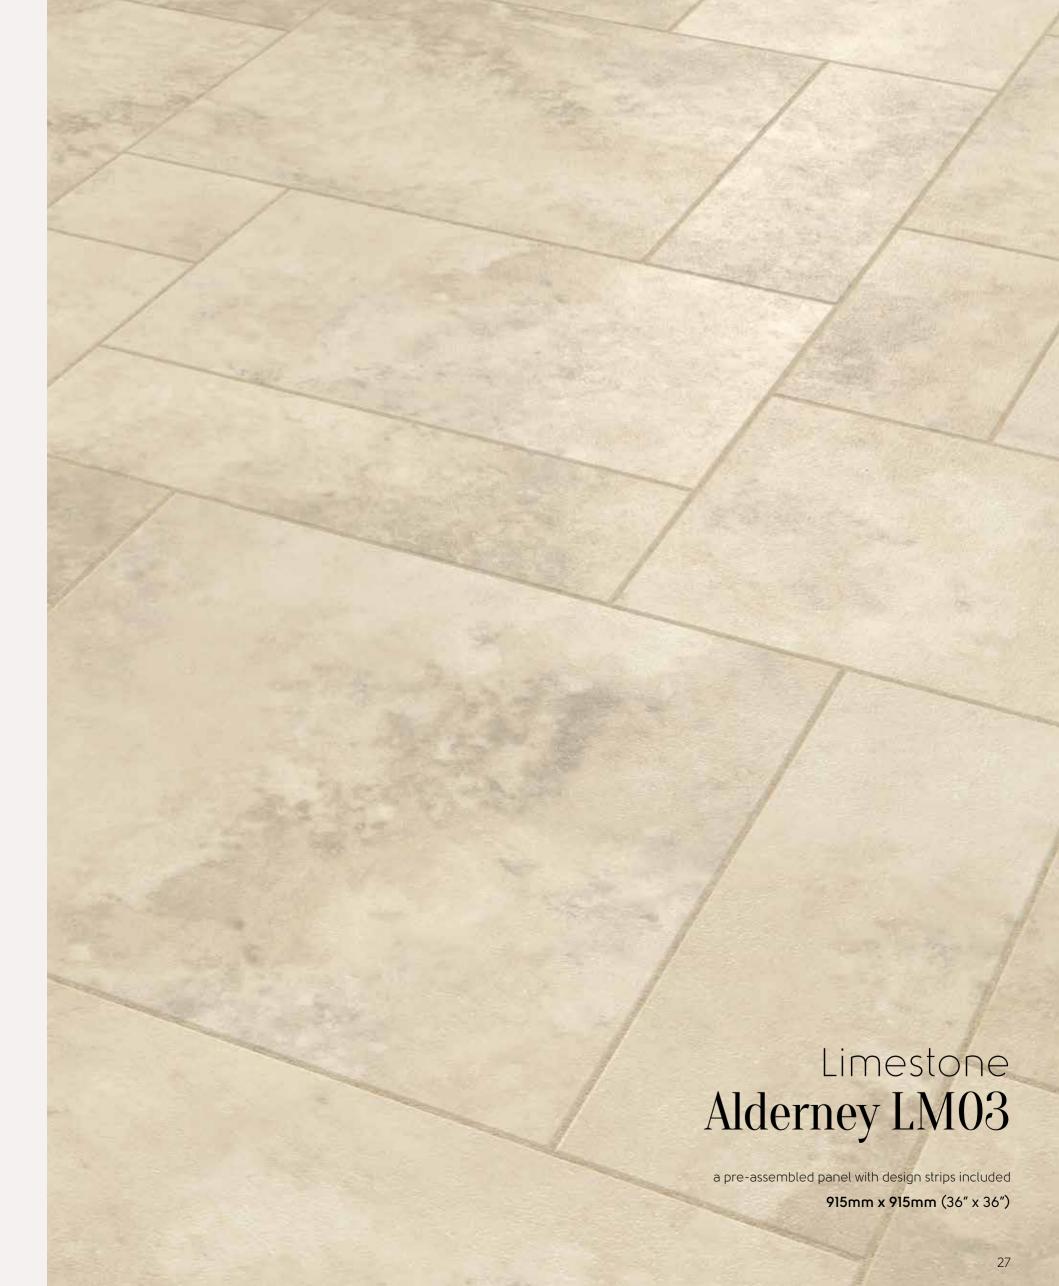

# Art Select Limestone

915mm x 915mm (36" x 36") Random Panel\*\*\*

- \* Can be perfectly complemented with a design strip in either a 2.5mm or 3mm depths and in 3mm, 5mm and 10mm widths.
- \*\* These stones are 6" wide in varying lengths.
- \*\*\* Made up in a pre-assembled panel of 9 assorted tiles with design strip and offsetting tiles to create a random look.