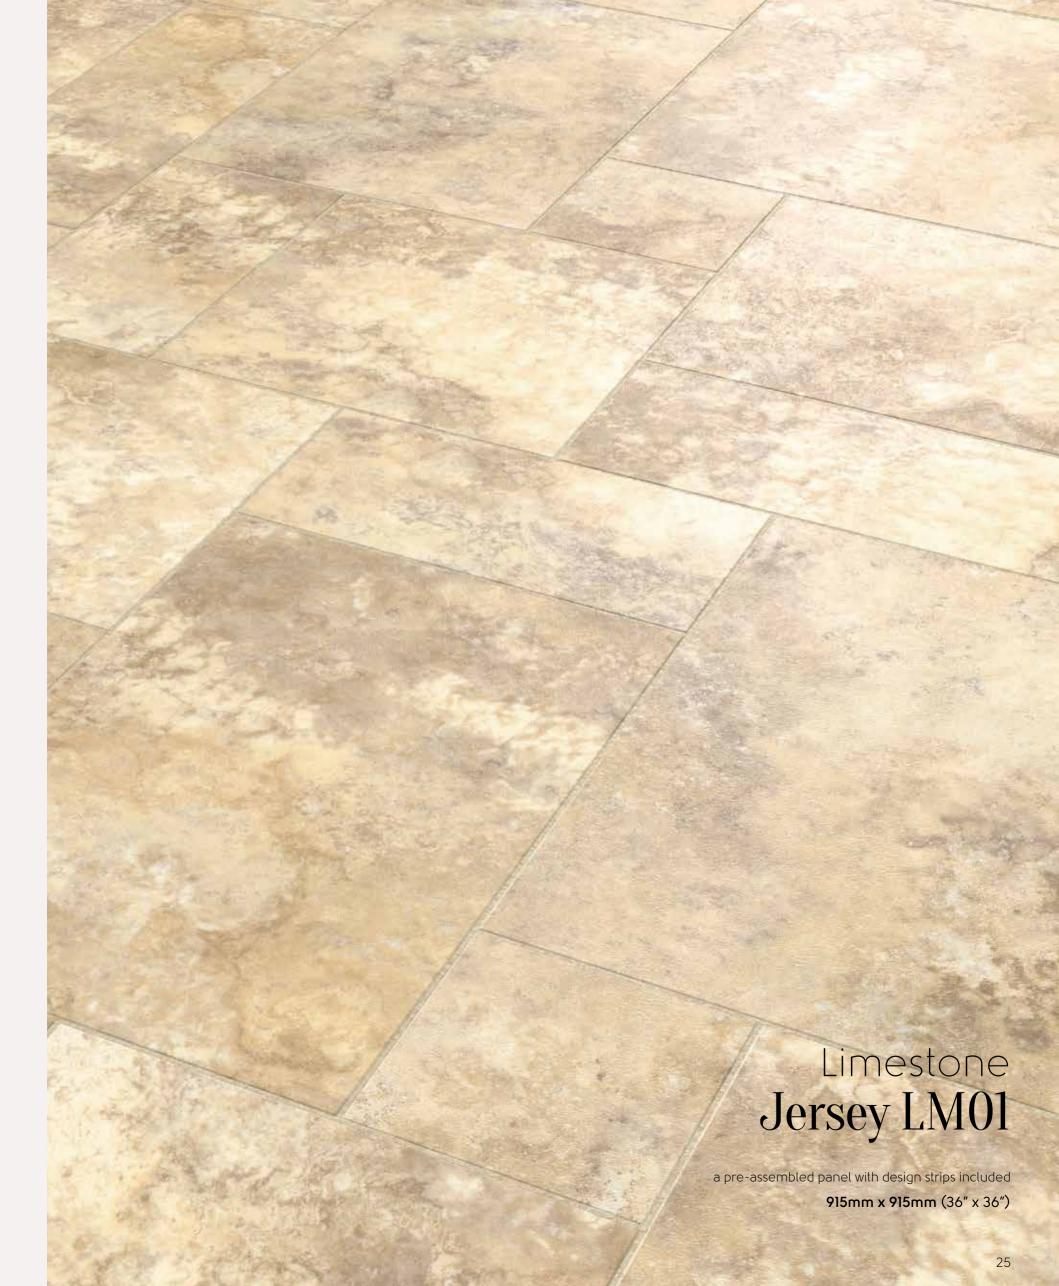

# Art Select Limestone

915mm x 915mm (36" x 36") Random Panel\*\*\*

- \* Can be perfectly complemented with a design strip in either a 2.5mm or 3mm depths and in 3mm, 5mm and 10mm widths.
- \*\* These stones are 6" wide in varying lengths.
- \*\*\* Made up in a pre-assembled panel of 9 assorted tiles with design strip and offsetting tiles to create a random look.