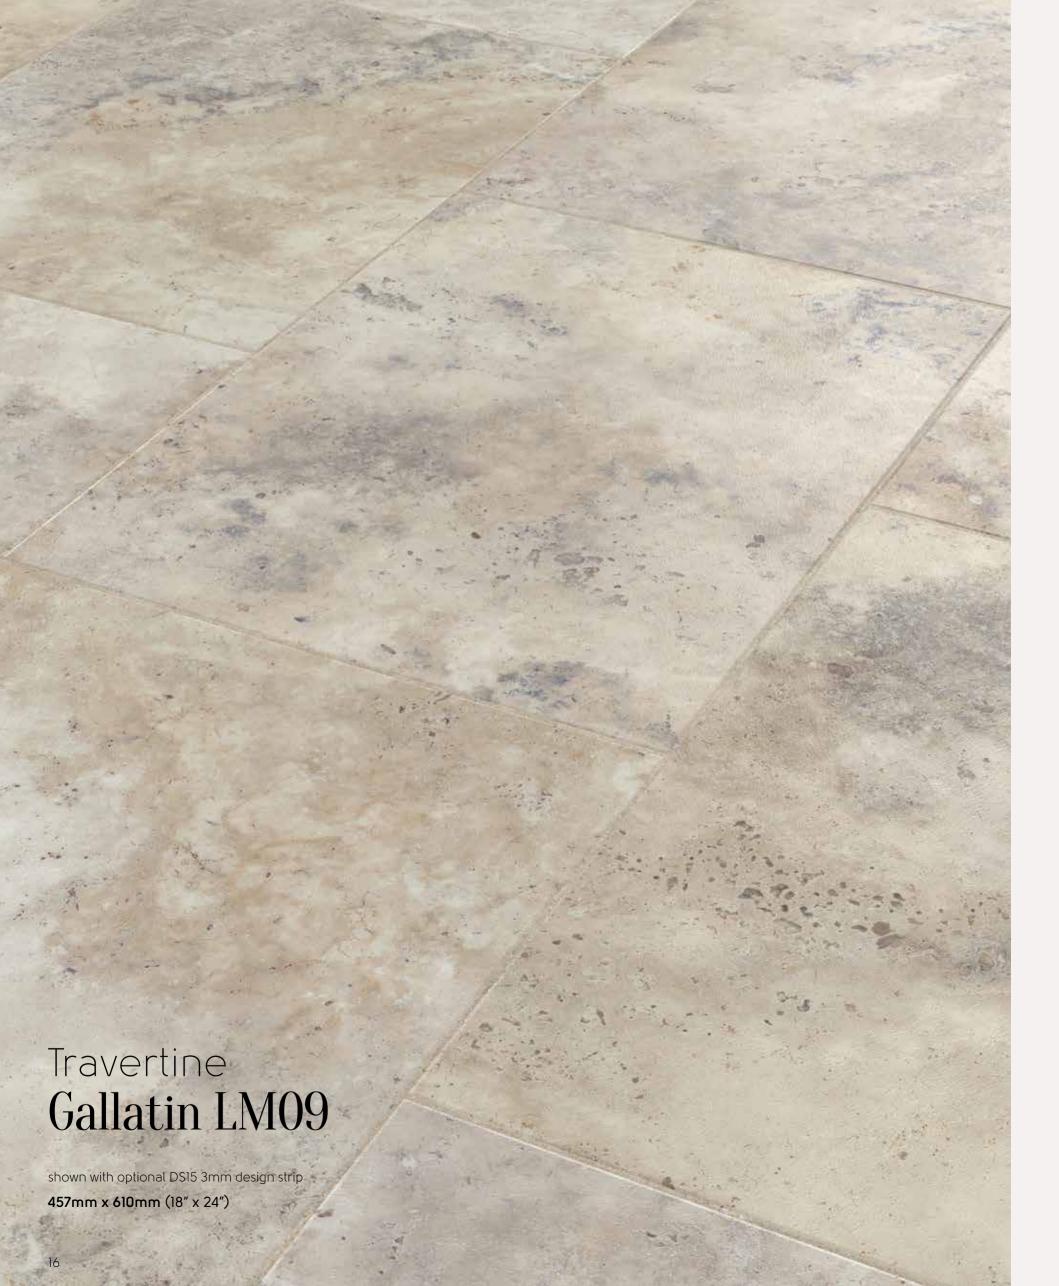

# Art Select Travertine

457mm x 610mm (18" x 24")\*

152mm (6") x FreeLengths\*\*

FreeLengths: Available in the same decadent tones as our full tiles, these stones are each six inches wide, but in varying lengths.