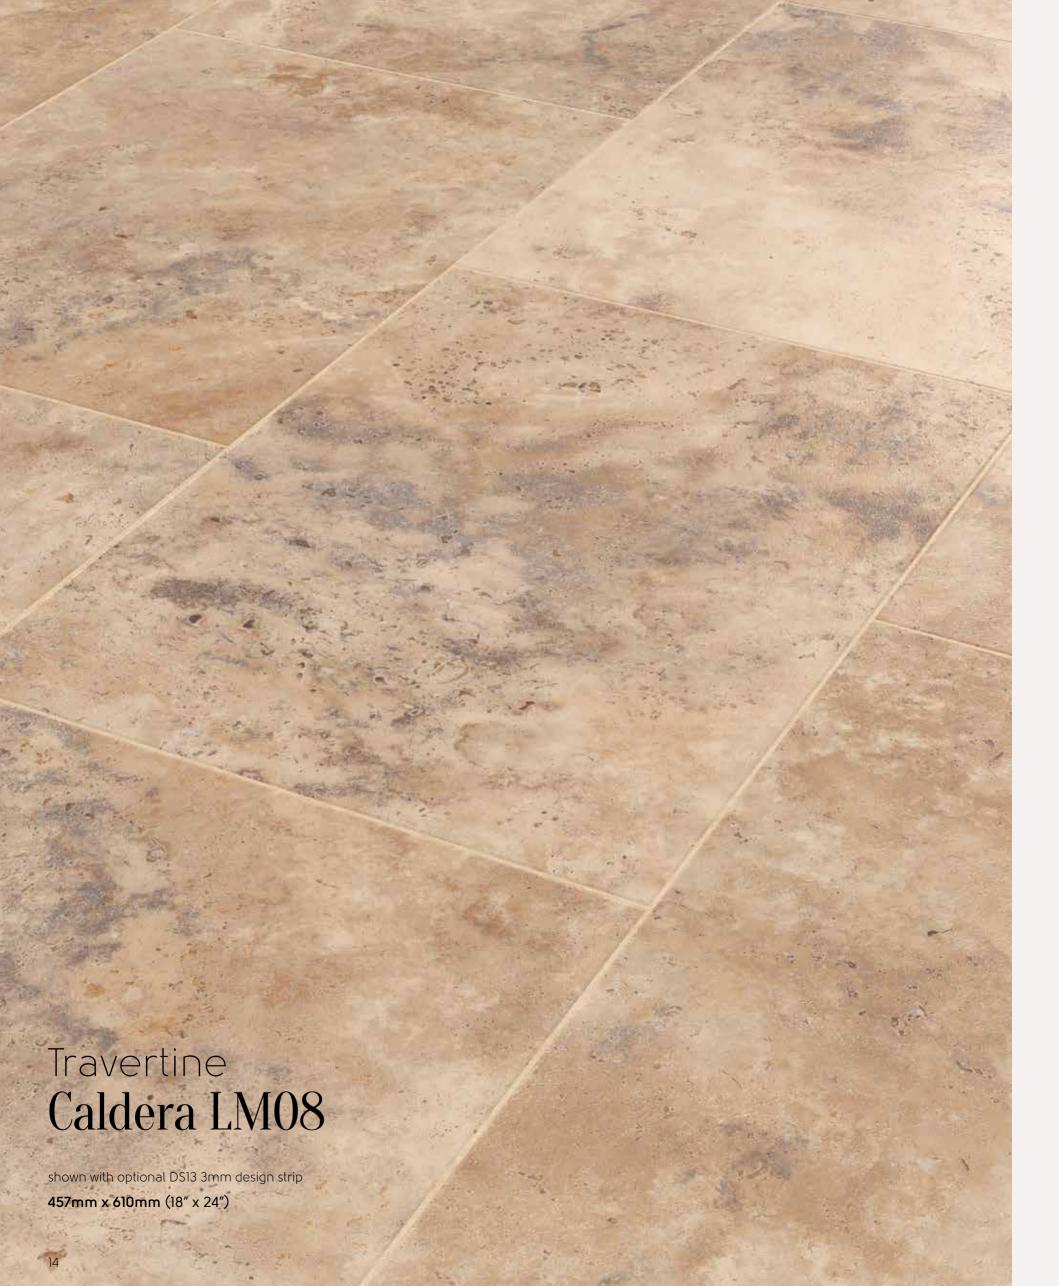

# Art Select Travertine

457mm x 610mm (18" x 24")\*

152mm (6") x FreeLengths\*\*

FreeLengths: Available in the same decadent tones as our full tiles, these stones are each six inches wide, but in varying lengths.