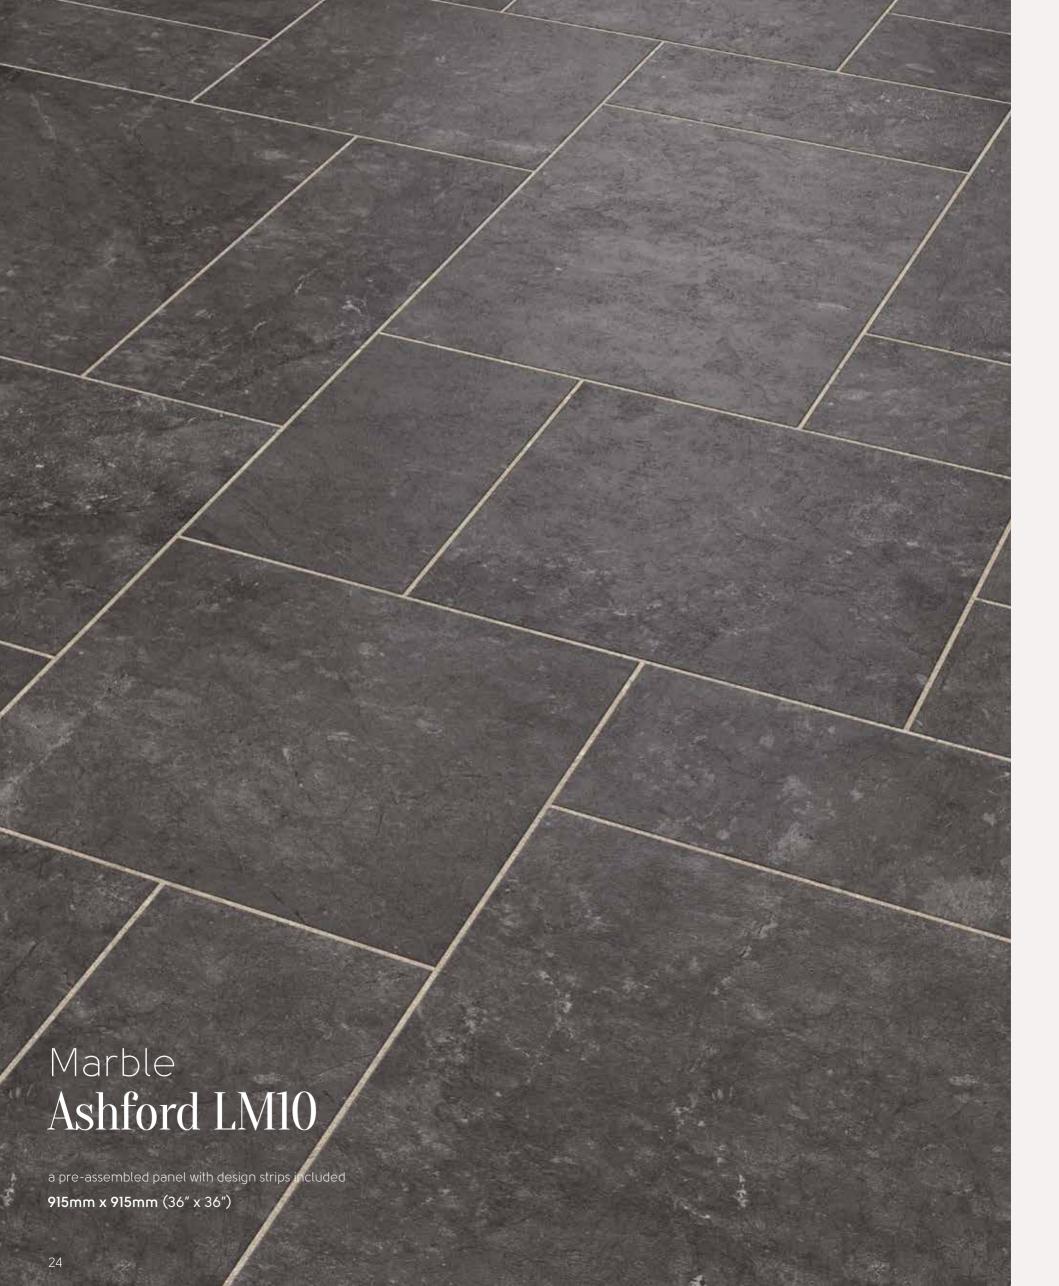

### Ashford Marble

915mm x 915mm (36" x 36") Random Panel\*\*\*

Diamond Border LM15/LM16