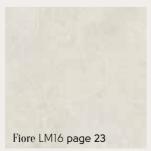

# Marble Fiore LM16 available with optional Diamond border and design strip 406mm x 406mm (16" x 16") 23