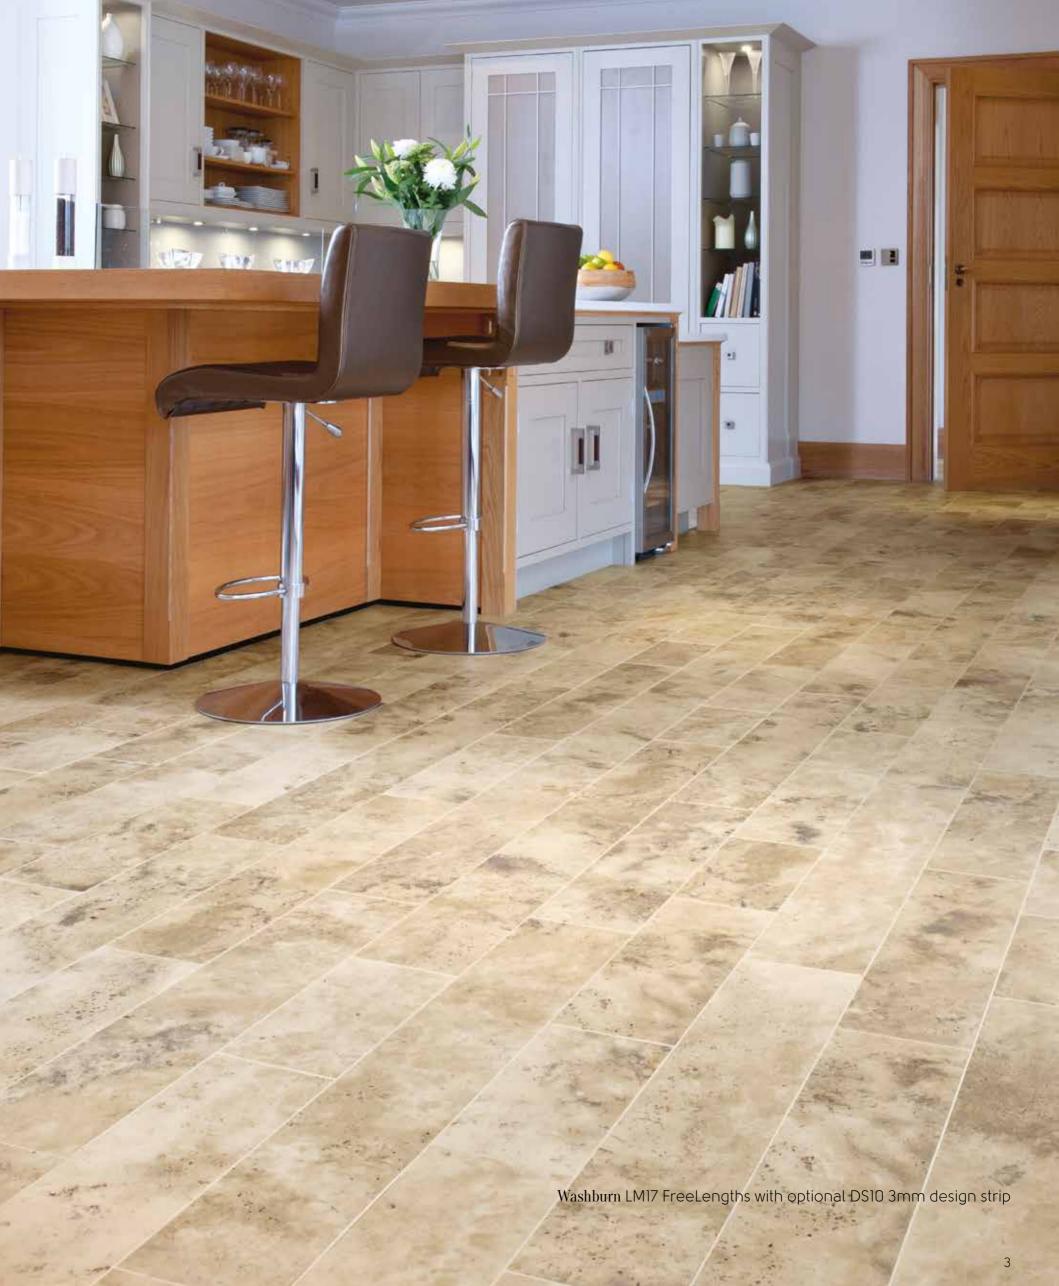

**Travertine** – Suited to both traditional and modern rooms, travertine is perfect for rooms where warm earthy tones with a touch of class are wanted

Marble – The epitome of elegance. Complemented by an optional Diamond border, the Art Select Marbles will provide a wonderful backdrop to a room.

# Art Select Travertine

457mm x 610mm (18" x 24")\*

152mm (6") x FreeLengths\*\*

FreeLengths: Available in the same decadent tones as our full tiles, these stones are each six inches wide, but in varying lengths.