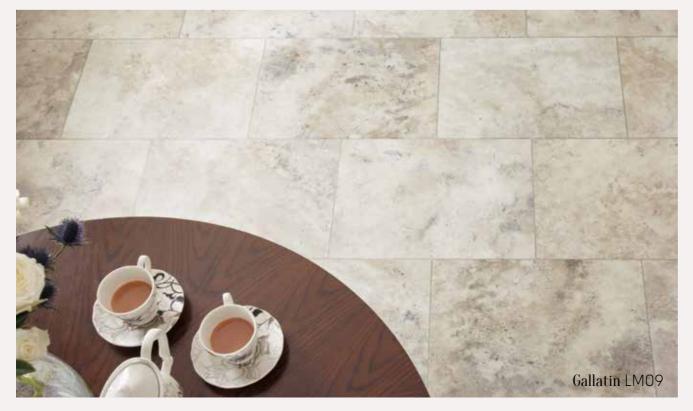

**Travertine** – Suited to both traditional and modern rooms, travertine is perfect for rooms where warm earthy tones with a touch of class are wanted

Marble – The epitome of elegance. Complemented by an optional Diamond border, the Art Select Marbles will provide a wonderful backdrop to a room.

# Art Select Travertine

457mm x 610mm (18" x 24")\*

152mm (6") x FreeLengths\*\*

FreeLengths: Available in the same decadent tones as our full tiles, these stones are each six inches wide, but in varying lengths.