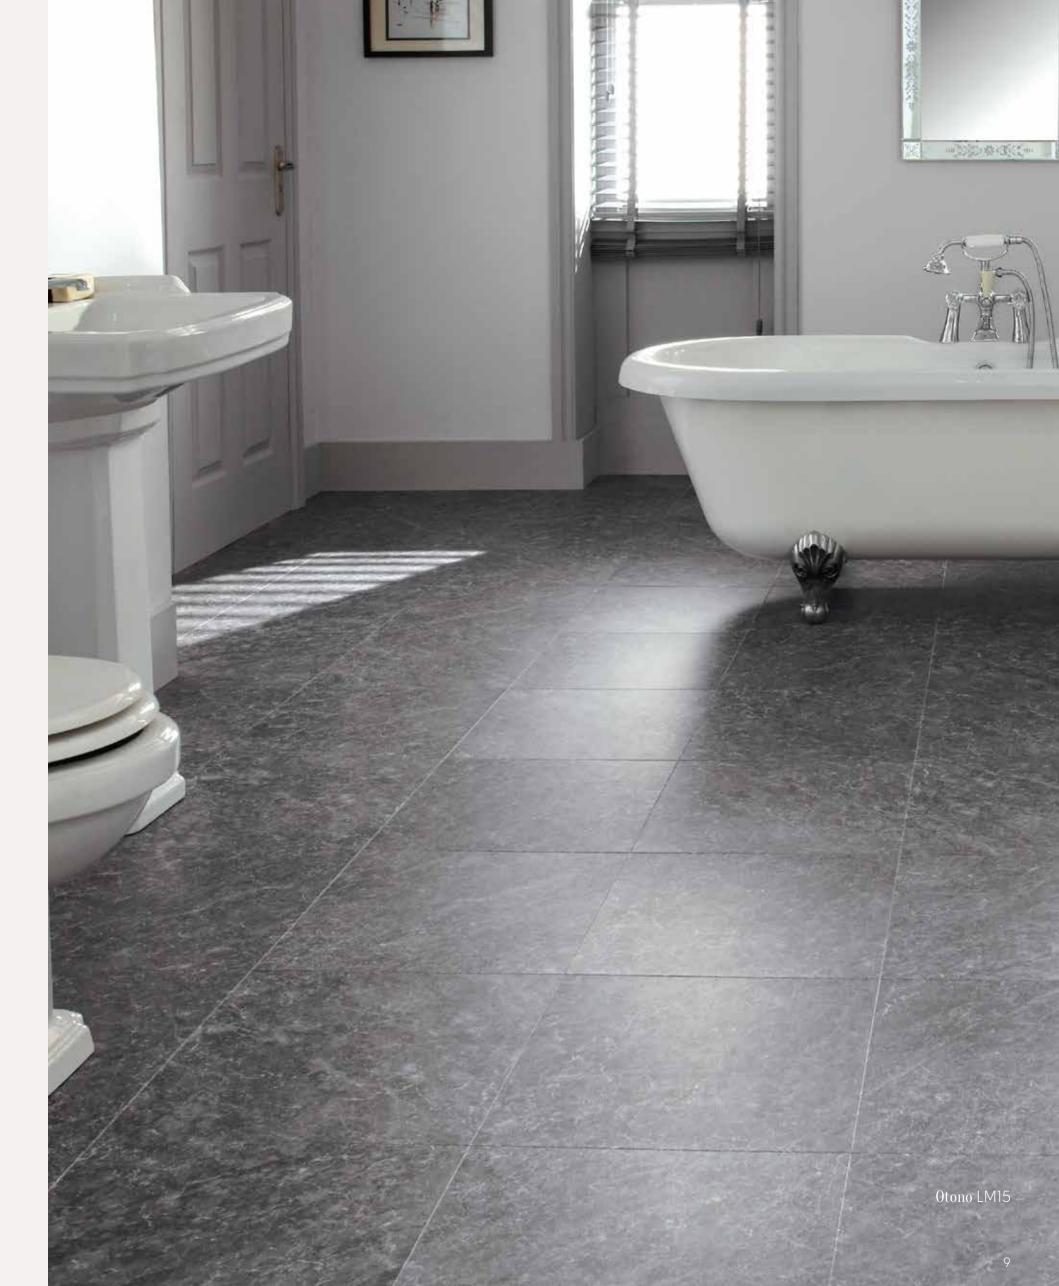

### Italian Marbles

406mm x 406mm (16" x 16")\*

supplied with LM15 Key Squares