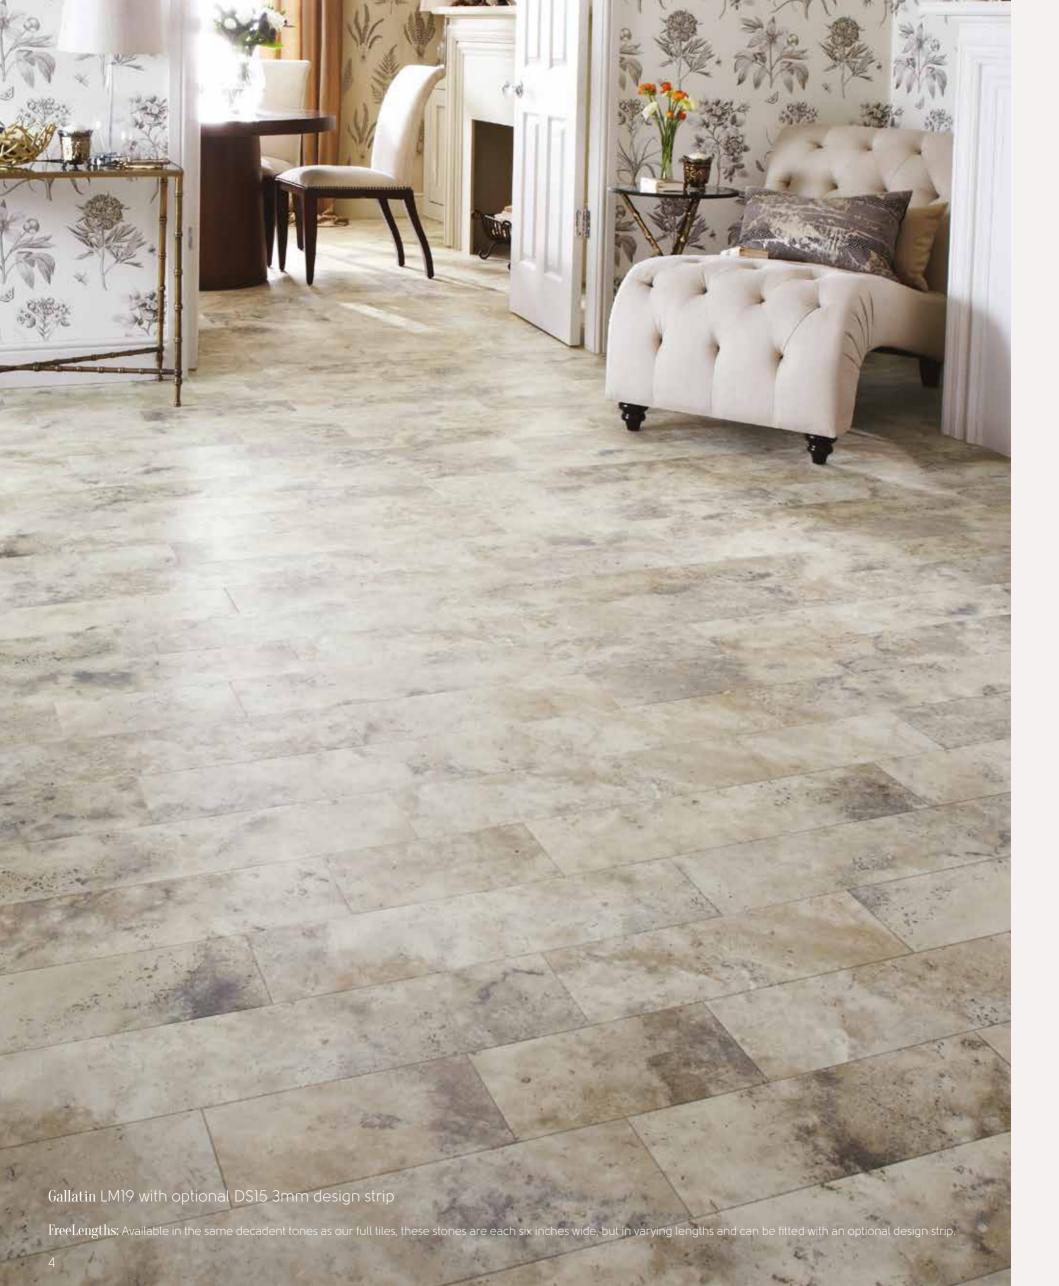

**Travertine** – Suited to both traditional and modern rooms, travertine is perfect for rooms where warm earthy tones with a touch of class are wanted

Marble – The epitome of elegance. Complemented by an optional Diamond border, the Art Select Marbles will provide a wonderful backdrop to a room.

# Art Select Travertine

457mm x 610mm (18" x 24")\*

152mm (6") x FreeLengths\*\*

FreeLengths: Available in the same decadent tones as our full tiles, these stones are each six inches wide, but in varying lengths.