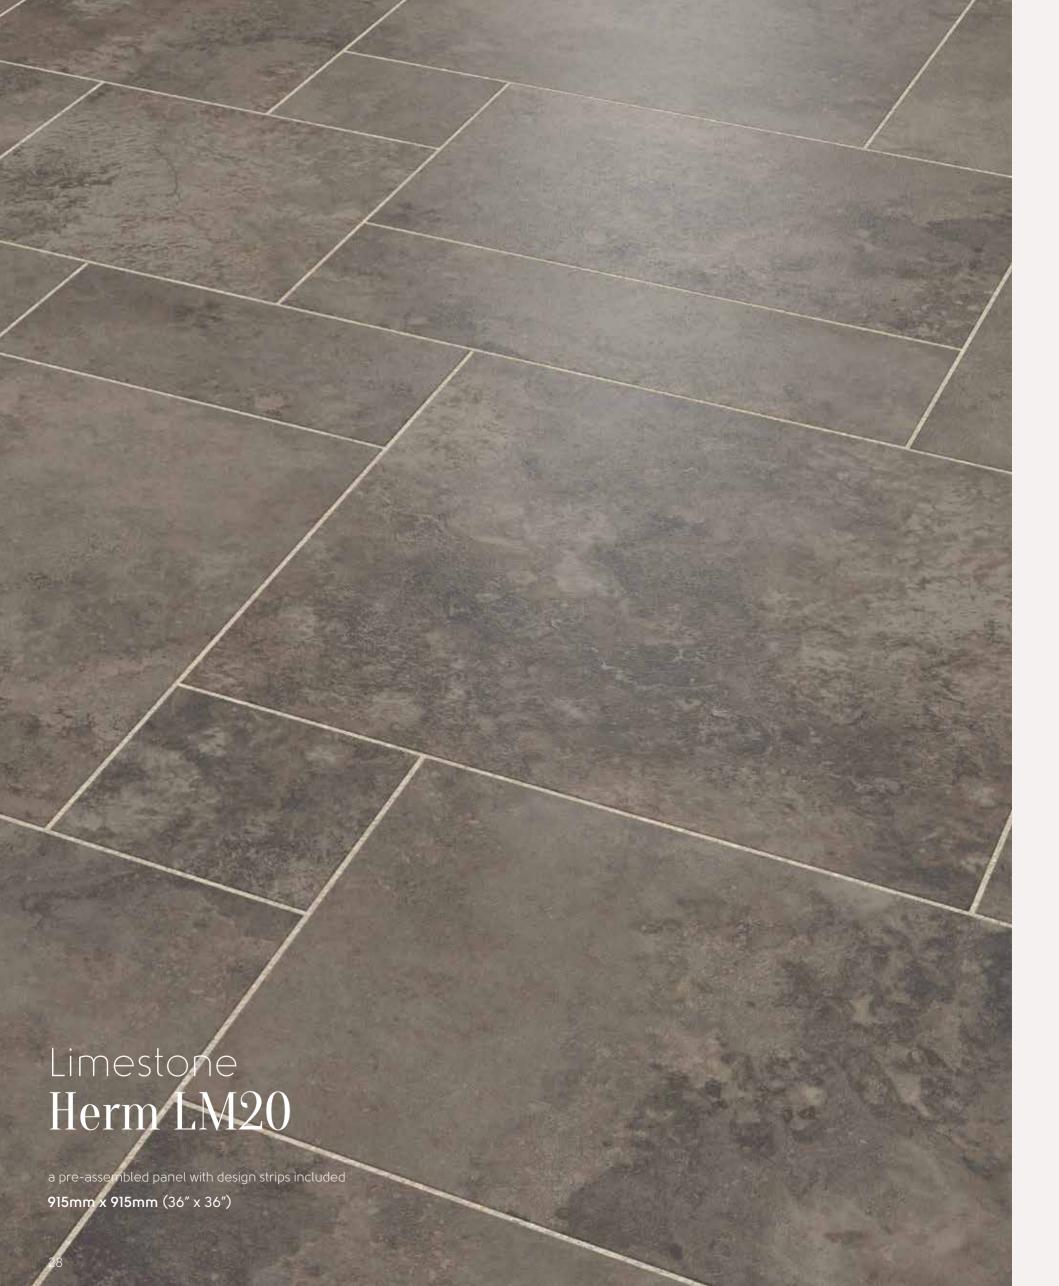

# Art Select Limestone

915mm x 915mm (36" x 36") Random Panel\*\*\*

- \* Can be perfectly complemented with a design strip in either a 2.5mm or 3mm depths and in 3mm, 5mm and 10mm widths.
- \*\* These stones are 6" wide in varying lengths.
- \*\*\* Made up in a pre-assembled panel of 9 assorted tiles with design strip and offsetting tiles to create a random look.