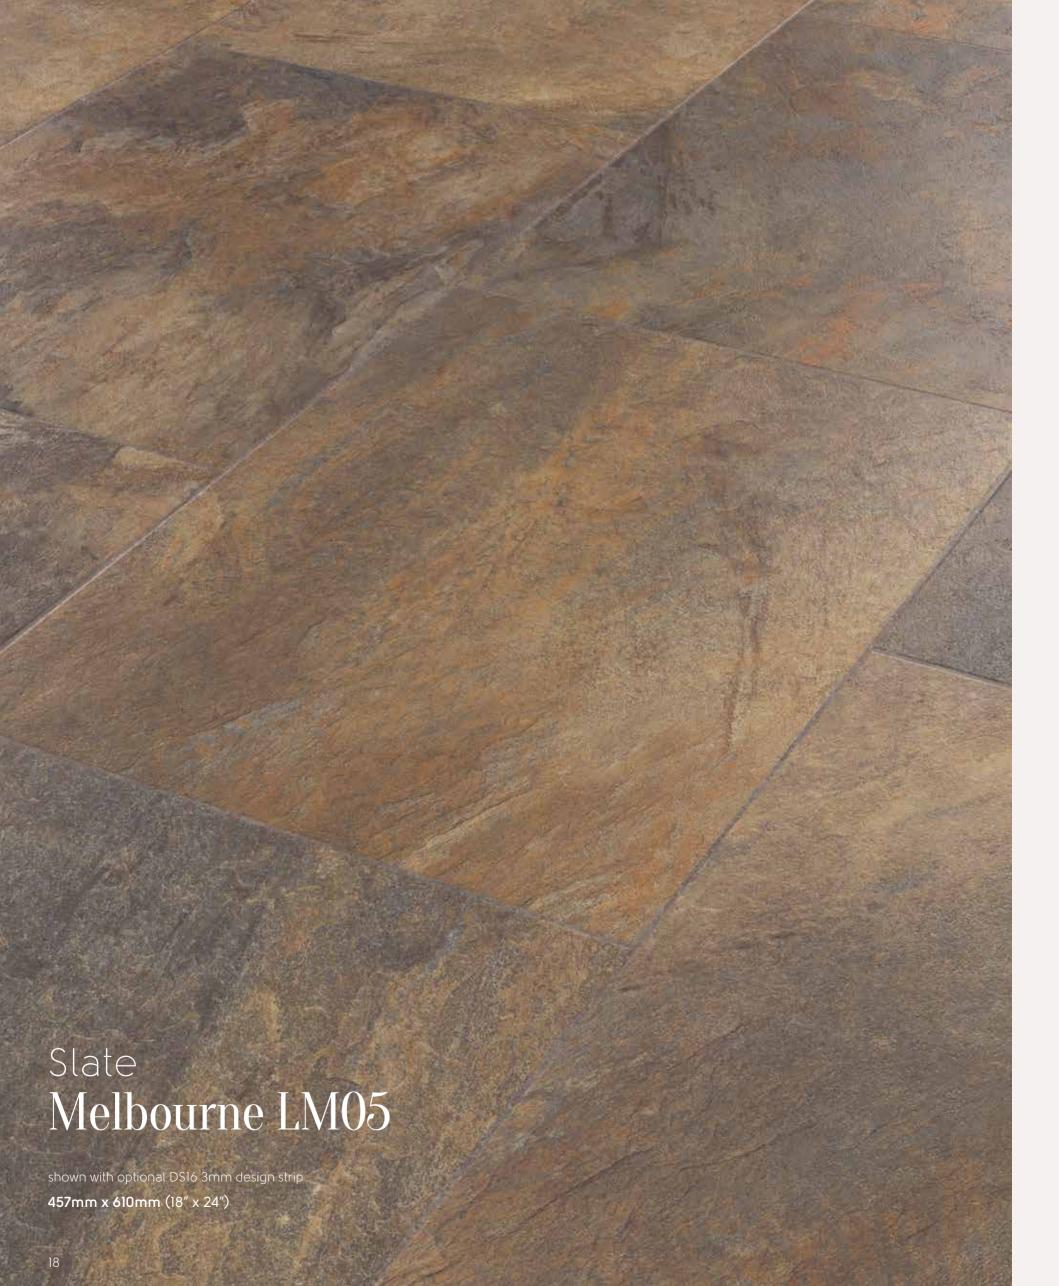

**Slate** – The timeless appeal of slate will enhance any room. The varying textures and striking colours combine for a stunning look.

Limestone – Fresh, classic and contemporary, our limestones offer clean lines and elegance to any room. All of the Art Select Limestones ensure an effortlessly beautiful floor.

# **Art Select Slate**

**Parliament Slates** 

457mm x 610mm (18" x 24")\*