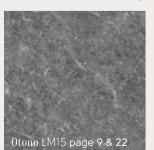

### Italian Marbles

406mm x 406mm (16" x 16")\*

supplied with LM15 Key Squares

### Ashford Marble

915mm x 915mm (36" x 36") Random Panel\*\*\*

Diamond Border LM15/LM16