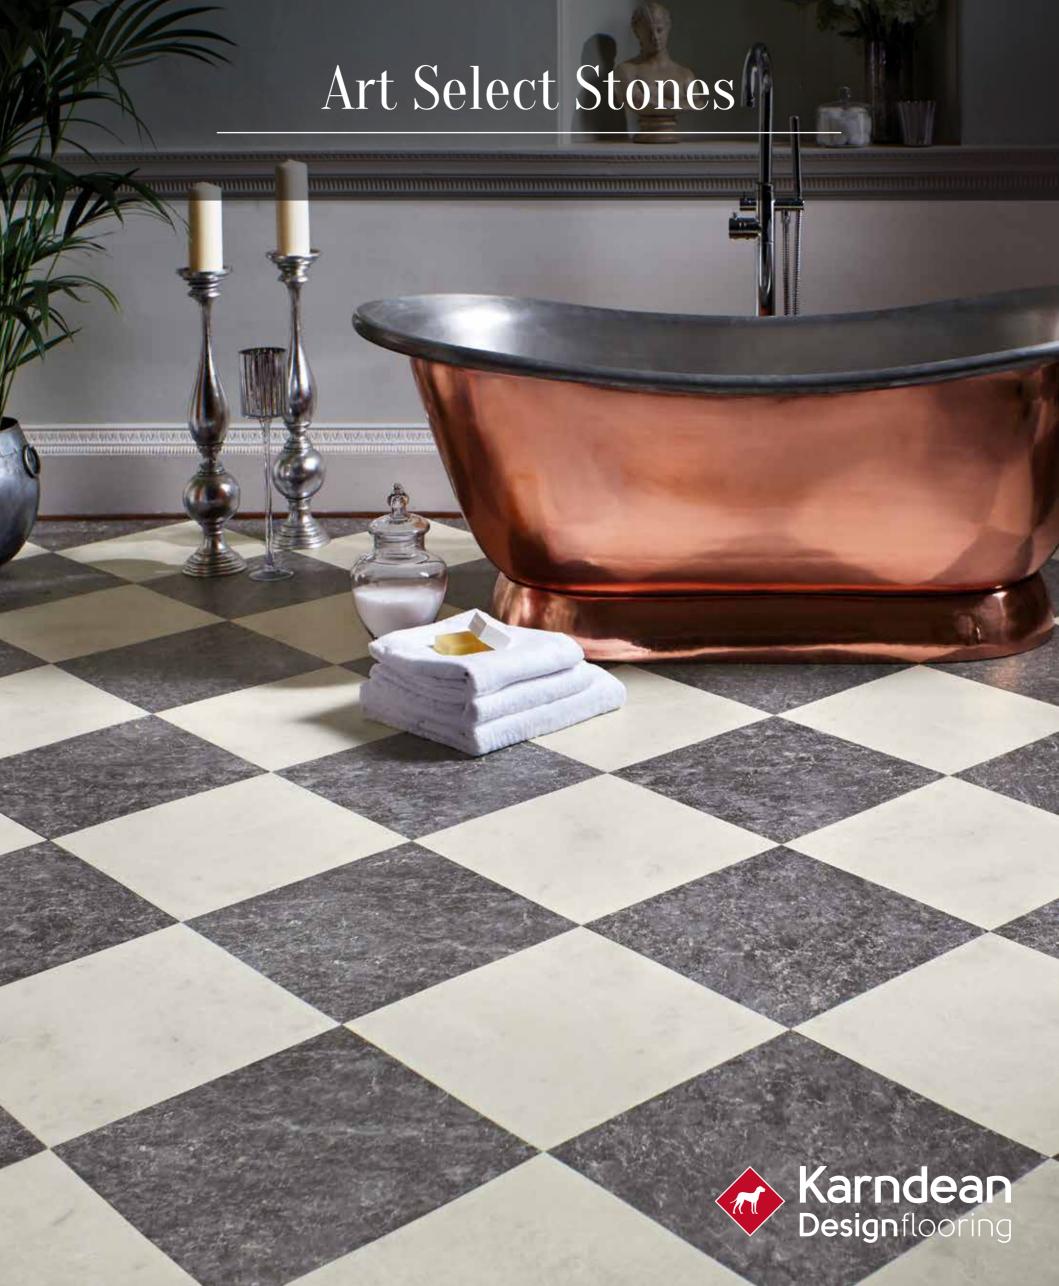

# Art Select Stones

The stylish and beautiful Art Select Stone collection brings to life the natural qualities of travertine, marble, slate and limestone.

Using our realistic designs and intricate embosses, the Art Select Stone collection replicates the natural look and feel of real stone, but with none of the practical drawbacks.

**Slate** – The timeless appeal of slate will enhance any room. The varying textures and striking colours combine for a stunning look.

Limestone – Fresh, classic and contemporary, our limestones offer clean lines and elegance to any room. All of the Art Select Limestones ensure an effortlessly beautiful floor.

Art Select Stones can be complemented by adding a design strip, either pre-assembled or designed by you. See the individual product pages, or pages 30-31 for more information on size, format and look.