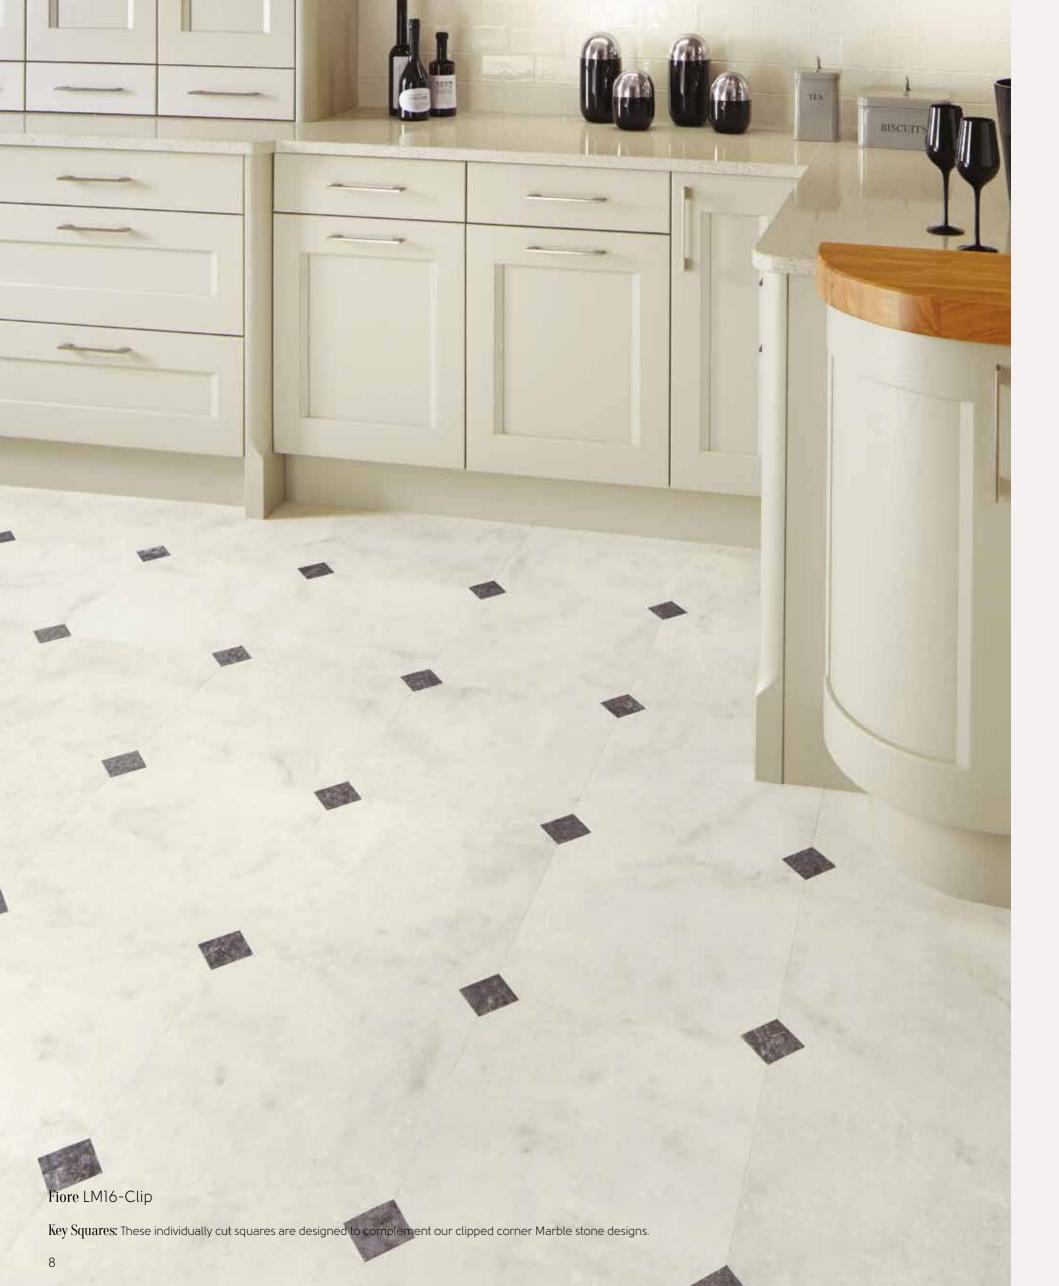

### Italian Marbles

406mm x 406mm (16" x 16")\*

supplied with LM15 Key Squares