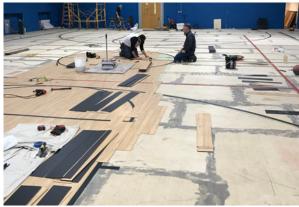

# The Solution

Given the install environment, and the look of the original flooring, Smith wanted to find a wood visual that stayed true to that of a typical basketball court – a light to mid neutral brown. Smith decided Macrocapra VGW50T from the Van Gogh gluedown range would be the perfect fit. With a 20mil wear layer and ash blonde tone, the planks have a traditional look in a format durable enough to withstand foot traffic. With planks sized 48" x 7", Macrocapra is faster and easier to install than traditional hardwood planks.

As Smith planned the court, he worked closely with his Karndean Retail Business Manager and Karndean Customer Service and Technical departments to discuss options for lining and zoning the court, as part of the **Designflooring Services** consultative program. Rather than placing tape on top of the product, Smith opted to include custom Black and Red Karndean solid products into the court's design. Solid colors are available as a custom order, offering designers the ability to tailor products to fit the needs of the built environment and project.