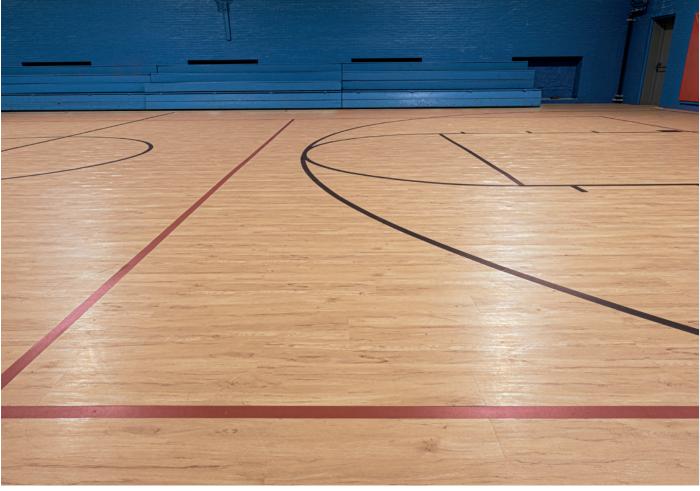

# The Solution

Given the install environment, and the look of the original flooring, Smith wanted to find a wood visual that stayed true to that of a typical basketball court – a light to mid neutral brown. Smith decided Macrocapra VGW50T from the Van Gogh gluedown range would be the perfect fit. With a 20mil wear layer and ash blonde tone, the planks have a traditional look in a format durable enough to withstand foot traffic. With planks sized 48" x 7", Macrocapra is faster and easier to install than traditional hardwood planks.

As Smith planned the court, he worked closely with his Karndean Retail Business Manager and Karndean Customer Service and Technical departments to discuss options for lining and zoning the court, as part of the **Designflooring Services** consultative program. Rather than placing tape on top of the product, Smith opted to include custom Black and Red Karndean solid products into the court's design. Solid colors are available as a custom order, offering designers the ability to tailor products to fit the needs of the built environment and project.

Solid colors: Red V6 | Black V9