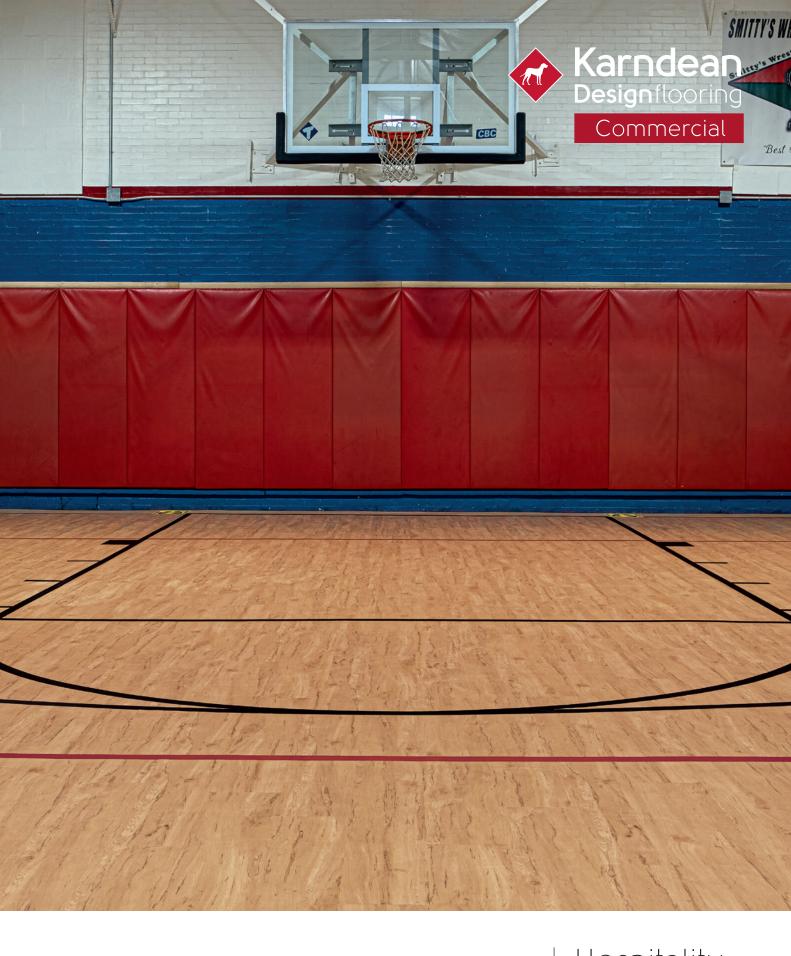

Sportatorium

Hospitality and Leisure

# The Challenge

Mike "Smitty" Smith is the owner, president and general contractor at Smitty's Floors in Steubenville, Ohio. When the Catholic Community Center located next door to Smitty's warehouse was in desperate need of repair, Smith acquired the space with the intention of restoring the local landmark. Originally built in 1873, the goal was to update the community center to be a suitable gymnasium for youth wrestling matches, basketball games and other athletic activities, transforming it into the "Sportatorium" he had long envisioned.

Among the changes to the community center were filling in the pool to use as a storage room for his retail store, transforming the former ballroom into a wrestling and weight room, and updating a studio into a group fitness classroom. When the time came to update the basketball court, added to the community center in 1915, Smith considered refinishing the existing 3/4" hardwood floors in the space; but as a Karndean Designflooring retailer, he saw an opportunity to provide a more durable and hygienic floorcovering. "We sell a lot of Karndean in the store and feel it's the top vinyl product in the industry," Smith said.

# The Solution

Given the install environment, and the look of the original flooring, Smith wanted to find a wood visual that stayed true to that of a typical basketball court – a light to mid neutral brown. Smith decided Macrocapra VGW50T from the Van Gogh gluedown range would be the perfect fit. With a 20mil wear layer and ash blonde tone, the planks have a traditional look in a format durable enough to withstand foot traffic. With planks sized 48" x 7", Macrocapra is faster and easier to install than traditional hardwood planks.

As Smith planned the court, he worked closely with his Karndean Retail Business Manager and Karndean Customer Service and Technical departments to discuss options for lining and zoning the court, as part of the **Designflooring Services** consultative program. Rather than placing tape on top of the product, Smith opted to include custom Black and Red Karndean solid products into the court's design. Solid colors are available as a custom order, offering designers the ability to tailor products to fit the needs of the built environment and project.