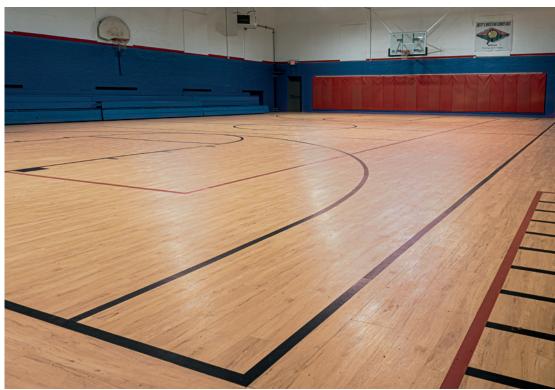

# The Challenge

Mike "Smitty" Smith is the owner, president and general contractor at Smitty's Floors in Steubenville, Ohio. When the Catholic Community Center located next door to Smitty's warehouse was in desperate need of repair, Smith acquired the space with the intention of restoring the local landmark. Originally built in 1873, the goal was to update the community center to be a suitable gymnasium for youth wrestling matches, basketball games and other athletic activities, transforming it into the "Sportatorium" he had long envisioned.

Among the changes to the community center were filling in the pool to use as a storage room for his retail store, transforming the former ballroom into a wrestling and weight room, and updating a studio into a group fitness classroom. When the time came to update the basketball court, added to the community center in 1915, Smith considered refinishing the existing 3/4" hardwood floors in the space; but as a Karndean Designflooring retailer, he saw an opportunity to provide a more durable and hygienic floorcovering. "We sell a lot of Karndean in the store and feel it's the top vinyl product in the industry," Smith said.

# The Solution

Given the install environment, and the look of the original flooring, Smith wanted to find a wood visual that stayed true to that of a typical basketball court – a light to mid neutral brown. Smith decided Macrocapra VGW50T from the Van Gogh gluedown range would be the perfect fit. With a 20mil wear layer and ash blonde tone, the planks have a traditional look in a format durable enough to withstand foot traffic. With planks sized 48" x 7", Macrocapra is faster and easier to install than traditional hardwood planks.

As Smith planned the court, he worked closely with his Karndean Retail Business Manager and Karndean Customer Service and Technical departments to discuss options for lining and zoning the court, as part of the **Designflooring Services** consultative program. Rather than placing tape on top of the product, Smith opted to include custom Black and Red Karndean solid products into the court's design. Solid colors are available as a custom order, offering designers the ability to tailor products to fit the needs of the built environment and project.

## The Results

Each plank features a 20mil wear layer and is finished with K-Guard+® surface protection for a hygienic and durable finish that can withstand the rigors of frequent athletic play. Unlike hardwood, Karndean luxury vinyl does not need to be stripped, sanded and waxed to maintain its look. All that is required is a pH neutral cleaner approved for use with vinyl flooring.

"Love the floor. It will look new for a long time," Smith said. In the future, Smith hopes to add more basketball and volleyball games to the Sportatorium's schedule to further utilize the court.

Product used: ■ Macrocapra VGW50T