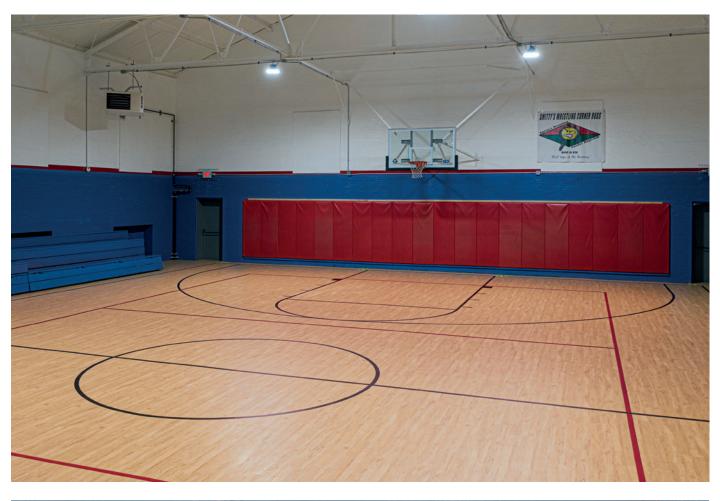

Among the changes to the community center were filling in the pool to use as a storage room for his retail store, transforming the former ballroom into a wrestling and weight room, and updating a studio into a group fitness classroom. When the time came to update the basketball court, added to the community center in 1915, Smith considered refinishing the existing 3/4" hardwood floors in the space; but as a Karndean Designflooring retailer, he saw an opportunity to provide a more durable and hygienic floorcovering. "We sell a lot of Karndean in the store and feel it's the top vinyl product in the industry," Smith said.

# The Solution

Given the install environment, and the look of the original flooring, Smith wanted to find a wood visual that stayed true to that of a typical basketball court – a light to mid neutral brown. Smith decided Macrocapra VGW50T from the Van Gogh gluedown range would be the perfect fit. With a 20mil wear layer and ash blonde tone, the planks have a traditional look in a format durable enough to withstand foot traffic. With planks sized 48" x 7", Macrocapra is faster and easier to install than traditional hardwood planks.

As Smith planned the court, he worked closely with his Karndean Retail Business Manager and Karndean Customer Service and Technical departments to discuss options for lining and zoning the court, as part of the **Designflooring Services** consultative program. Rather than placing tape on top of the product, Smith opted to include custom Black and Red Karndean solid products into the court's design. Solid colors are available as a custom order, offering designers the ability to tailor products to fit the needs of the built environment and project.