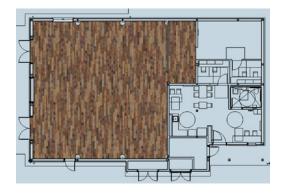

# The Solution

Given the install environment, and the look of the original flooring, Smith wanted to find a wood visual that stayed true to that of a typical basketball court – a light to mid neutral brown. Smith decided Macrocapra VGW50T from the Van Gogh gluedown range would be the perfect fit. With a 20mil wear layer and ash blonde tone, the planks have a traditional look in a format durable enough to withstand foot traffic. With planks sized 48" x 7", Macrocapra is faster and easier to install than traditional hardwood planks.

As Smith planned the court, he worked closely with his Karndean Retail Business Manager and Karndean Customer Service and Technical departments to discuss options for lining and zoning the court, as part of the **Designflooring Services** consultative program. Rather than placing tape on top of the product, Smith opted to include custom Black and Red Karndean solid products into the court's design. Solid colors are available as a custom order, offering designers the ability to tailor products to fit the needs of the built environment and project.