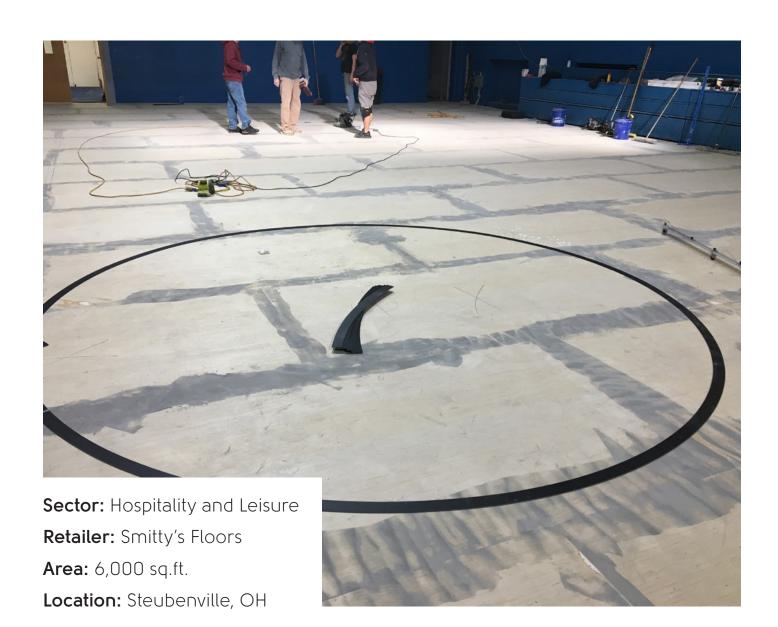

Among the changes to the community center were filling in the pool to use as a storage room for his retail store, transforming the former ballroom into a wrestling and weight room, and updating a studio into a group fitness classroom. When the time came to update the basketball court, added to the community center in 1915, Smith considered refinishing the existing 3/4" hardwood floors in the space; but as a Karndean Designflooring retailer, he saw an opportunity to provide a more durable and hygienic floorcovering. "We sell a lot of Karndean in the store and feel it's the top vinyl product in the industry," Smith said.

# The Solution

Given the install environment, and the look of the original flooring, Smith wanted to find a wood visual that stayed true to that of a typical basketball court – a light to mid neutral brown. Smith decided Macrocapra VGW50T from the Van Gogh gluedown range would be the perfect fit. With a 20mil wear layer and ash blonde tone, the planks have a traditional look in a format durable enough to withstand foot traffic. With planks sized 48" x 7", Macrocapra is faster and easier to install than traditional hardwood planks.