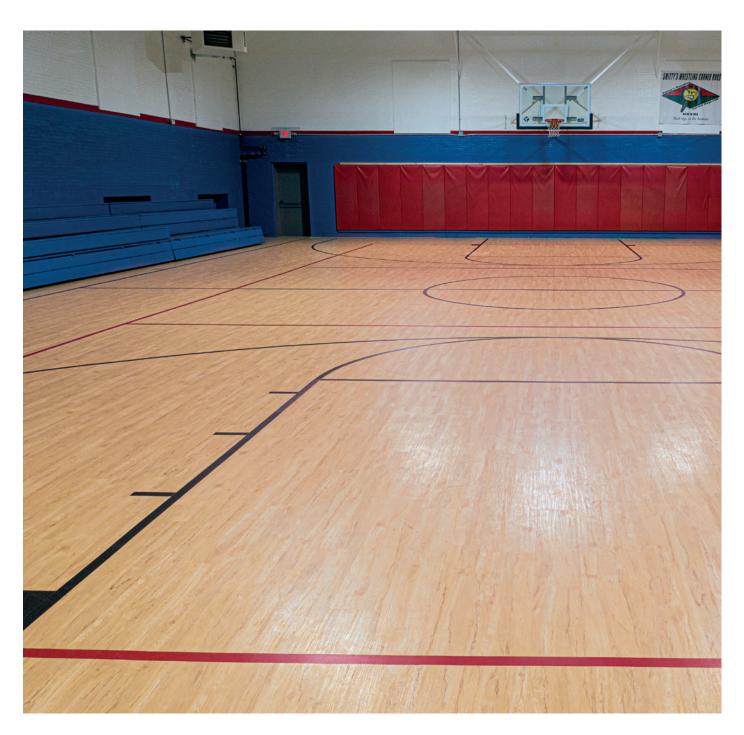

Among the changes to the community center were filling in the pool to use as a storage room for his retail store, transforming the former ballroom into a wrestling and weight room, and updating a studio into a group fitness classroom. When the time came to update the basketball court, added to the community center in 1915, Smith considered refinishing the existing 3/4" hardwood floors in the space; but as a Karndean Designflooring retailer, he saw an opportunity to provide a more durable and hygienic floorcovering. "We sell a lot of Karndean in the store and feel it's the top vinyl product in the industry," Smith said.

# The Solution

Given the install environment, and the look of the original flooring, Smith wanted to find a wood visual that stayed true to that of a typical basketball court – a light to mid neutral brown. Smith decided Macrocapra VGW50T from the Van Gogh gluedown range would be the perfect fit. With a 20mil wear layer and ash blonde tone, the planks have a traditional look in a format durable enough to withstand foot traffic. With planks sized 48" x 7", Macrocapra is faster and easier to install than traditional hardwood planks.

As Smith planned the court, he worked closely with his Karndean Retail Business Manager and Karndean Customer Service and Technical departments to discuss options for lining and zoning the court, as part of the **Designflooring Services** consultative program. Rather than placing tape on top of the product, Smith opted to include custom Black and Red Karndean solid products into the court's design. Solid colors are available as a custom order, offering designers the ability to tailor products to fit the needs of the built environment and project.