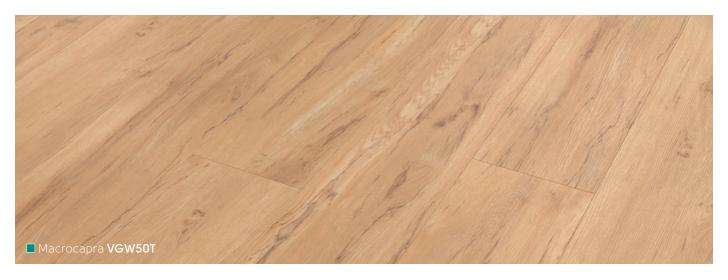

# The Solution

Given the install environment, and the look of the original flooring, Smith wanted to find a wood visual that stayed true to that of a typical basketball court – a light to mid neutral brown. Smith decided Macrocapra VGW50T from the Van Gogh gluedown range would be the perfect fit. With a 20mil wear layer and ash blonde tone, the planks have a traditional look in a format durable enough to withstand foot traffic. With planks sized 48" x 7", Macrocapra is faster and easier to install than traditional hardwood planks.

"Love the floor. It will look new for a long time," Smith said. In the future, Smith hopes to add more basketball and volleyball games to the Sportatorium's schedule to further utilize the court.

Product used: ■ Macrocapra VGW50T