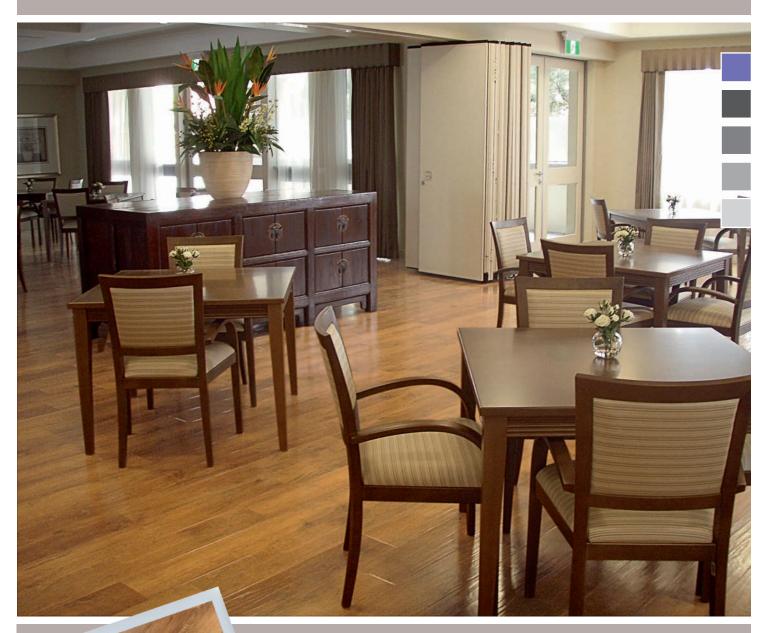

## mecwa care

Location: Malvern, Victoria

Product: Art Select RL01 Spring Oak, RL02 Summer Oak & RL04 Winter Oak

**Area**: 950 m<sup>2</sup>

Sector: Healthcare

mecwa*care* has provided care to the community for over 50 years and has recently opened another residential aged care facility in Malvern. When designing this state of the art facility, a major consideration was providing an environment that was not only safe and homely but also exuded a level of class.

For mecwa*care*, hygiene, safety and low maintenance were important factors when selecting their floor covering. Karndean Designflooring is easy to clean, durable and comes with a 15 year wear guarantee, making mecwa*care*'s decision to use Karndean simple.