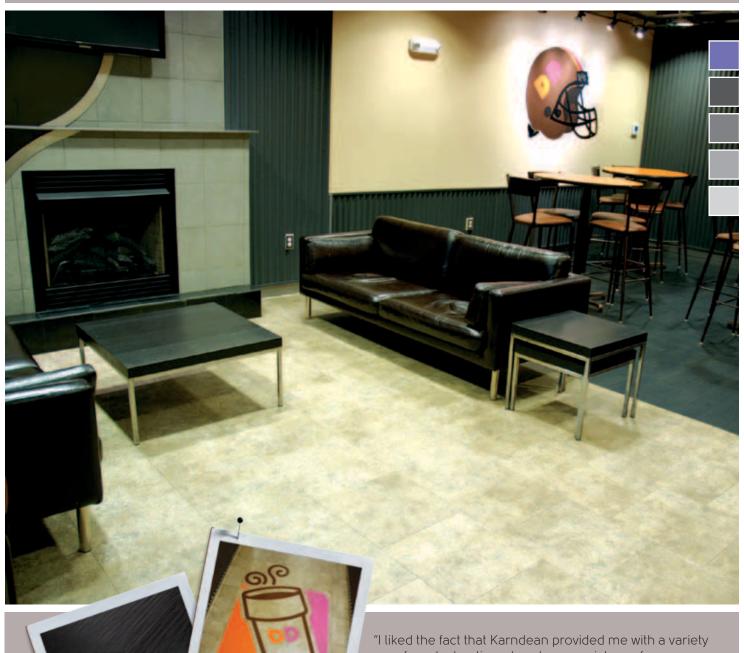

## Dunkin' Donuts™

Client: Dunkin' Donuts™

Location: Pittsburgh, Pennsylvania

Product: Art Select HC06 Midnight Oak and Da Vinci LST05 Santi Limestone

**Sector**: Leisure & Hospitality

"I liked the fact that Karndean provided me with a variety of product options. I sent over a picture of our space, and Karndean matched up the flooring selections to our Dunkin' Donuts colors, which are central to our branding. They also worked the Dunkin' Donuts logo right into the flooring – something that is really attractive and different. The products were easy to install, which saved us time and money.