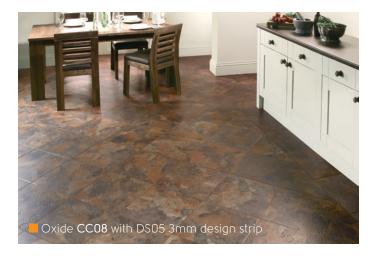

## The concept

Looking to match existing wood and stone features in the facility, the team at Artison's settled on WP316 Rubra, and CC08 Oxide. Artison's explains that matching existing features in any setting can be a challenge, but thanks to Karndean's large selection of flooring designs they were able find a perfect fit for their clients. Once the visuals were selected, the team at Artison's tapped into their creative side by creating a "feature rug" with LVT under the shared pool table. Artison's then goes on to create a basket weave pattern combining both wood and stone designs for the main hallway, showcasing the endless design possibilities available when using Karndean floors.

Product used: ■ Oxide CC08 and ■ Rubra WP316