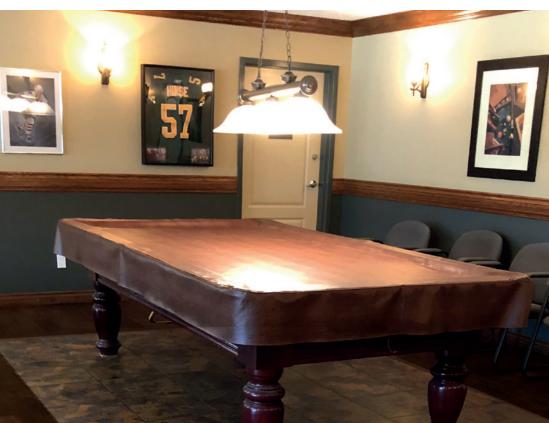

## The concept

Looking to match existing wood and stone features in the facility, the team at Artison's settled on WP316 Rubra, and CC08 Oxide. Artison's explains that matching existing features in any setting can be a challenge, but thanks to Karndean's large selection of flooring designs they were able find a perfect fit for their clients. Once the visuals were selected, the team at Artison's tapped into their creative side by creating a "feature rug" with LVT under the shared pool table. Artison's then goes on to create a basket weave pattern combining both wood and stone designs for the main hallway, showcasing the endless design possibilities available when using Karndean floors.