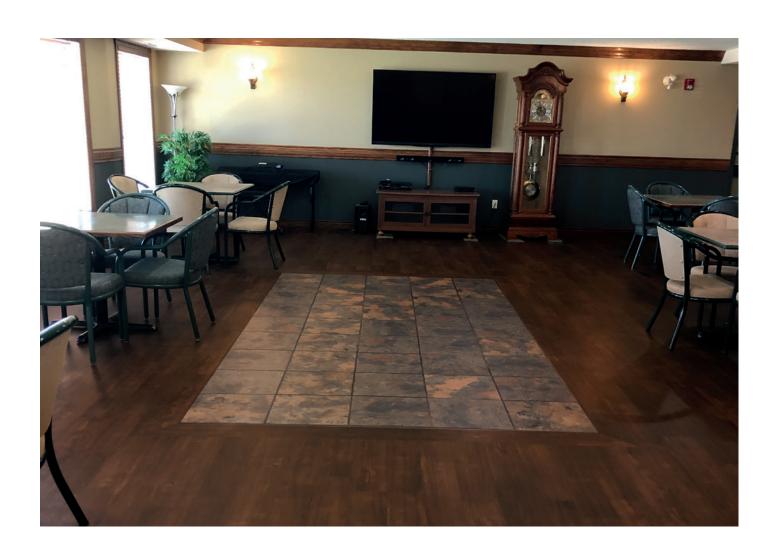

## The concept

Looking to match existing wood and stone features in the facility, the team at Artison's settled on WP316 Rubra, and CC08 Oxide. Artison's explains that matching existing features in any setting can be a challenge, but thanks to Karndean's large selection of flooring designs they were able find a perfect fit for their clients. Once the visuals were selected, the team at Artison's tapped into their creative side by creating a "feature rug" with LVT under the shared pool table. Artison's then goes on to create a basket weave pattern combining both wood and stone designs for the main hallway, showcasing the endless design possibilities available when using Karndean floors.