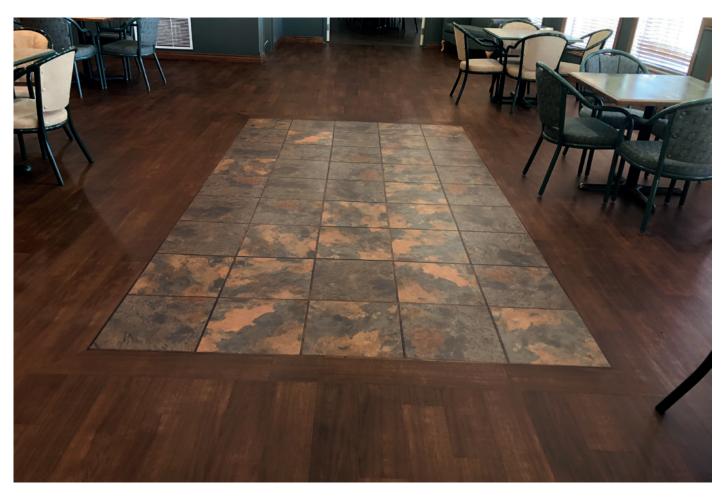

## The concept

Looking to match existing wood and stone features in the facility, the team at Artison's settled on WP316 Rubra, and CC08 Oxide. Artison's explains that matching existing features in any setting can be a challenge, but thanks to Karndean's large selection of flooring designs they were able find a perfect fit for their clients. Once the visuals were selected, the team at Artison's tapped into their creative side by creating a "feature rug" with LVT under the shared pool table. Artison's then goes on to create a basket weave pattern combining both wood and stone designs for the main hallway, showcasing the endless design possibilities available when using Karndean floors.