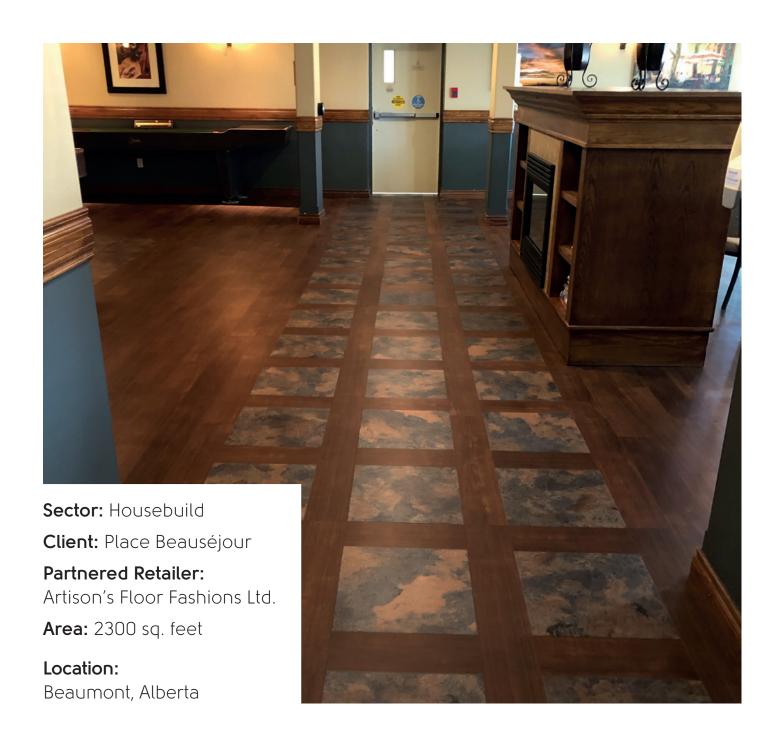

Artison's Floor Fashions Ltd. Housebuild

## The brief

Located in Beaumont, Alberta, just minutes from Edmonton, Place Beauséjour is an independent living facility for adults over the age of 55. Since initial concept in 1996, to the recent renovation of their entertainment room, the living facility continues to be a tranquil place for residents to enjoy life to the fullest.

## The concept

Looking to match existing wood and stone features in the facility, the team at Artison's settled on WP316 Rubra, and CC08 Oxide. Artison's explains that matching existing features in any setting can be a challenge, but thanks to Karndean's large selection of flooring designs they were able find a perfect fit for their clients. Once the visuals were selected, the team at Artison's tapped into their creative side by creating a "feature rug" with LVT under the shared pool table. Artison's then goes on to create a basket weave pattern combining both wood and stone designs for the main hallway, showcasing the endless design possibilities available when using Karndean floors.