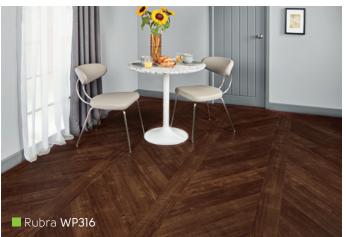

## The concept

Looking to match existing wood and stone features in the facility, the team at Artison's settled on WP316 Rubra, and CC08 Oxide. Artison's explains that matching existing features in any setting can be a challenge, but thanks to Karndean's large selection of flooring designs they were able find a perfect fit for their clients. Once the visuals were selected, the team at Artison's tapped into their creative side by creating a "feature rug" with LVT under the shared pool table. Artison's then goes on to create a basket weave pattern combining both wood and stone designs for the main hallway, showcasing the endless design possibilities available when using Karndean floors.

Product used: ■ Oxide CC08 and ■ Rubra WP316