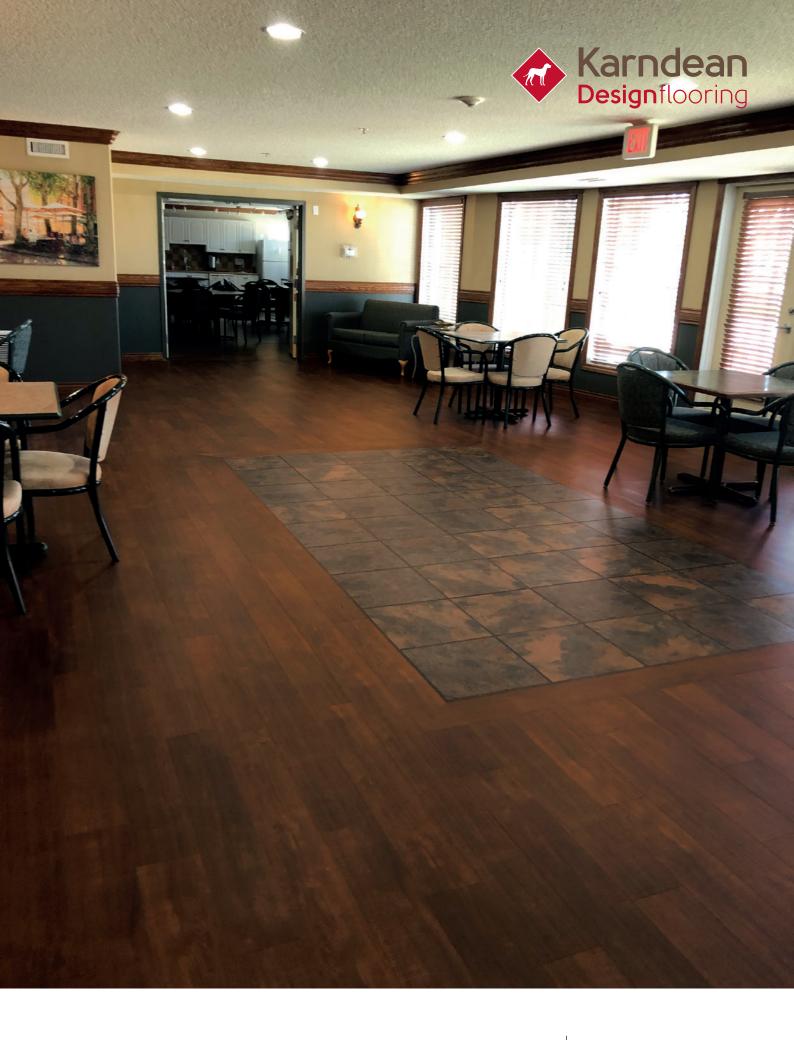

When tasked with re-designing the communal entertainment area, the team at Artison's Floor Fashions Ltd. looked to Karndean to bring this project to life: "the goal was to create a functional recreational space where residents could enjoy time with family and friends, while feeling at home."

## The concept

Looking to match existing wood and stone features in the facility, the team at Artison's settled on WP316 Rubra, and CC08 Oxide. Artison's explains that matching existing features in any setting can be a challenge, but thanks to Karndean's large selection of flooring designs they were able find a perfect fit for their clients. Once the visuals were selected, the team at Artison's tapped into their creative side by creating a "feature rug" with LVT under the shared pool table. Artison's then goes on to create a basket weave pattern combining both wood and stone designs for the main hallway, showcasing the endless design possibilities available when using Karndean floors.

### The results

"The visuals we selected are built with R10 slip resistance, ensuring the residents could continue to enjoy their care-free lifestyle. It is important that we select products that not only look visually appealing, but are also practical for the spaces we use them in."