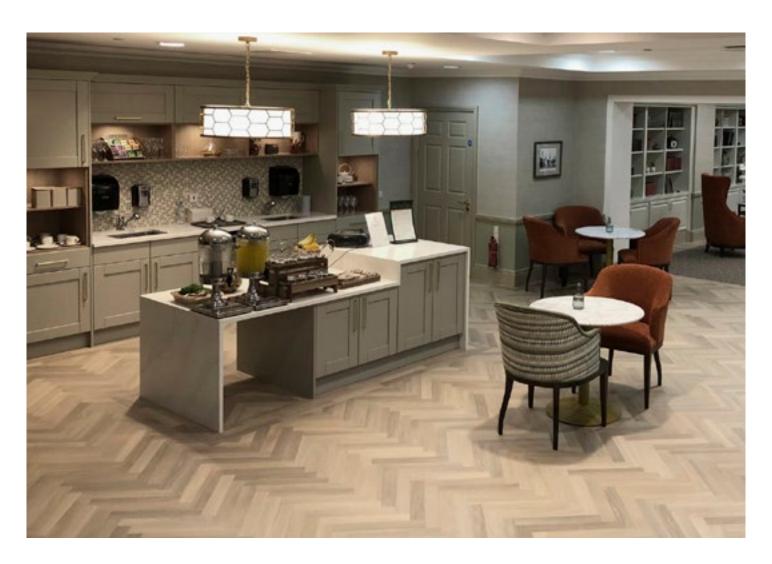

#### THE CONCEPT

Each property includes an assisted living bistro where residents can socialise and welcome visiting friends and family. These comfortable homely spaces feature a self-contained kitchen area and informal cafeteria seating which enables residents to prepare and enjoy a drink and light snack.

A homely atmosphere is enhanced with the use of domestic kitchen units which offer additional reassurance and encourage independence. Contemporary colour schemes in blues and greys, highlighted in accent colours such as yellow, orange or green, have created elegant yet cheerful interiors that reflects the Sunrise brand. In keeping with the high-end timeless look, each bistro features a characterful wood design floor laid in herringbone pattern.

The latest venue to be completed, Sunrise Cardiff features a new evolution of the Sunrise style with the paler tones of Mountain Oak flooring from the Art Select range setting off a lighter, more airy modern scheme. Harking back to the original Sunrise style, the darker wood tone of the furniture links the past to the future.