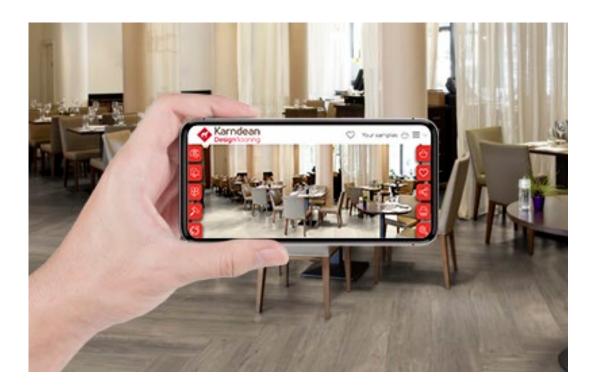

#### Commercial Floorstyle

Check out our interactive room viewer, Floorstyle. Play around with different floor designs, laying patterns and design features using either our examples of typical commercial settings or upload a photo of a project you're currently working on to choose a floor to suit.

#### karndean.com/commercialfloorstyle