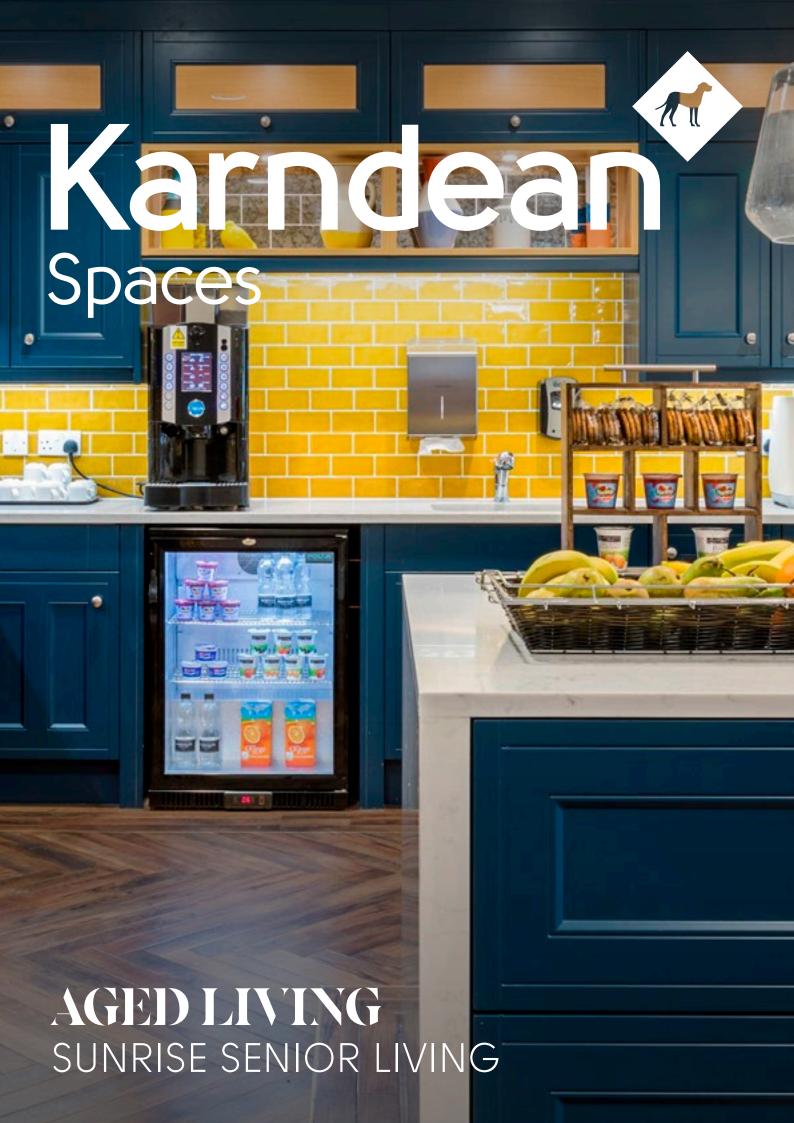

#### THE CONCEPT

Each property includes an assisted living bistro where residents can socialise and welcome visiting friends and family. These comfortable homely spaces feature a self-contained kitchen area and informal cafeteria seating which enables residents to prepare and enjoy a drink and light snack.

A homely atmosphere is enhanced with the use of domestic kitchen units which offer additional reassurance and encourage independence. Contemporary colour schemes in blues and greys, highlighted in accent colours such as yellow, orange or green, have created elegant yet cheerful interiors that reflects the Sunrise brand. In keeping with the high-end timeless look, each bistro features a characterful wood design floor laid in herringbone pattern.

Product used in cover image: Da Vinci Blended Oak RP95