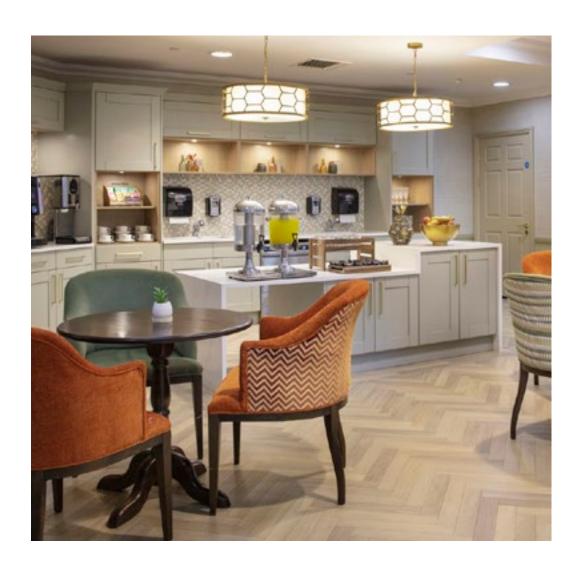

#### THE CONCEPT

Each property includes an assisted living bistro where residents can socialise and welcome visiting friends and family. These comfortable homely spaces feature a self-contained kitchen area and informal cafeteria seating which enables residents to prepare and enjoy a drink and light snack.

A homely atmosphere is enhanced with the use of domestic kitchen units which offer additional reassurance and encourage independence. Contemporary colour schemes in blues and greys, highlighted in accent colours such as yellow, orange or green, have created elegant yet cheerful interiors that reflects the Sunrise brand. In keeping with the high-end timeless look, each bistro features a characterful wood design floor laid in herringbone pattern.

### Below left Art Select Mountain Oak SM-RL22

### **Above**Art Select Mountain Oak **SM-RL22**