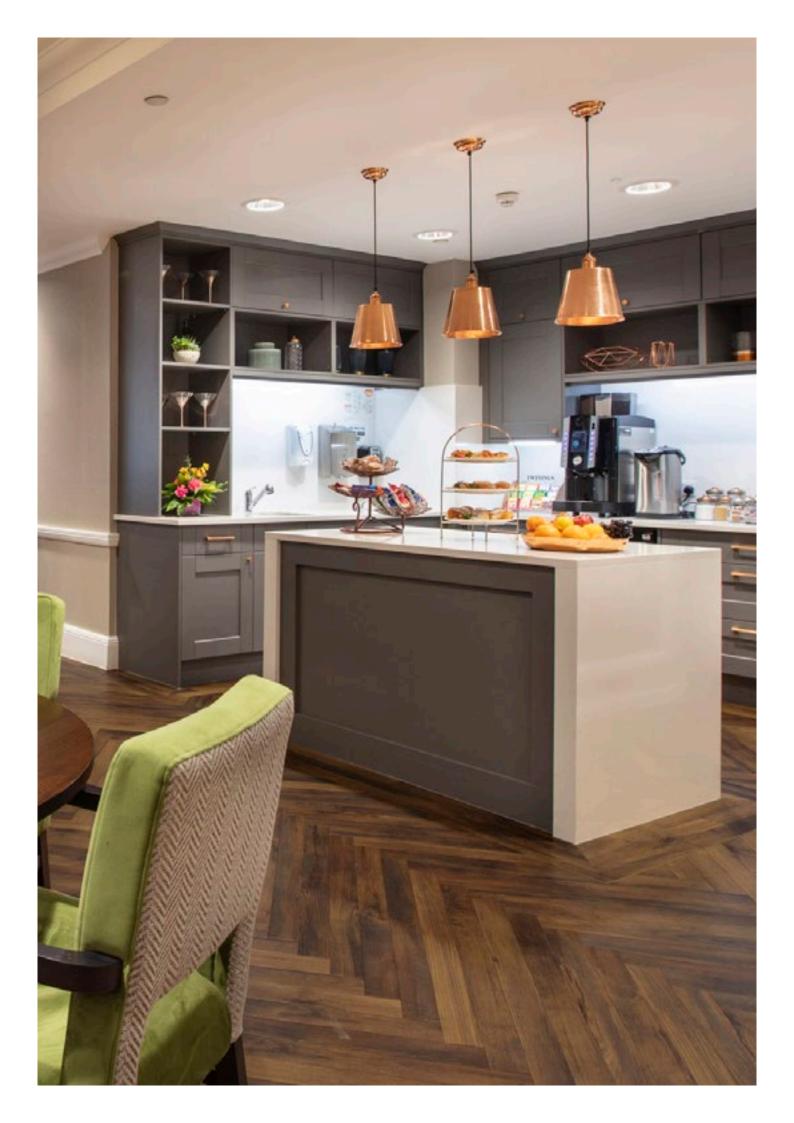

A homely atmosphere is enhanced with the use of domestic kitchen units which offer additional reassurance and encourage independence. Contemporary colour schemes in blues and greys, highlighted in accent colours such as yellow, orange or green, have created elegant yet cheerful interiors that reflects the Sunrise brand. In keeping with the high-end timeless look, each bistro features a characterful wood design floor laid in herringbone pattern.

#### THE LOOK

Whilst clearly belonging to the Sunrise family, each location has been given its own individual personality with different colourways and design aspects. Common to each location is a neutral grey-taupe colourway enlivened with herringbone flooring in interesting oak designs. At each home, style variations include the use of painted kitchen units, unusual backsplash tiling, interesting light fittings and lively upholstery designs.

The latest venue to be completed, Sunrise Cardiff features a new evolution of the Sunrise style with the paler tones of Mountain Oak flooring from the Art Select range setting off a lighter, more airy modern scheme. Harking back to the original Sunrise style, the darker wood tone of the furniture links the past to the future.