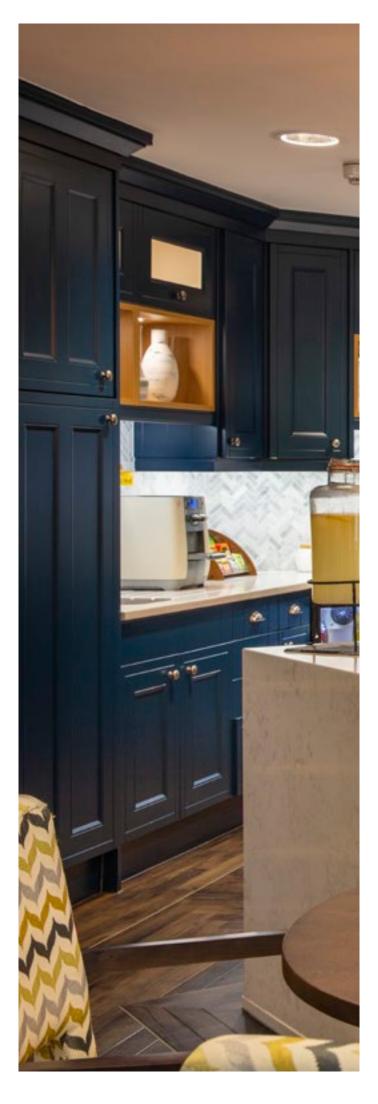

#### THE LOOK

Whilst clearly belonging to the Sunrise family, each location has been given its own individual personality with different colourways and design aspects. Common to each location is a neutral grey-taupe colourway enlivened with herringbone flooring in interesting oak designs. At each home, style variations include the use of painted kitchen units, unusual backsplash tiling, interesting light fittings and lively upholstery designs.

The latest venue to be completed, Sunrise Cardiff features a new evolution of the Sunrise style with the paler tones of Mountain Oak flooring from the Art Select range setting off a lighter, more airy modern scheme. Harking back to the original Sunrise style, the darker wood tone of the furniture links the past to the future.