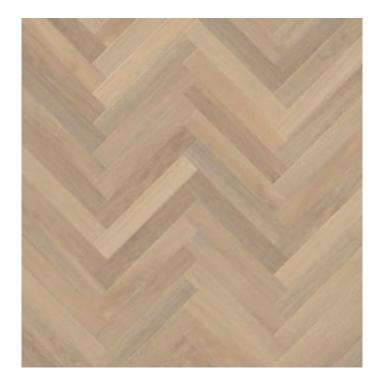

The latest venue to be completed, Sunrise Cardiff features a new evolution of the Sunrise style with the paler tones of Mountain Oak flooring from the Art Select range setting off a lighter, more airy modern scheme. Harking back to the original Sunrise style, the darker wood tone of the furniture links the past to the future.

### **Above**Art Select Mountain Oak **SM-RL22**