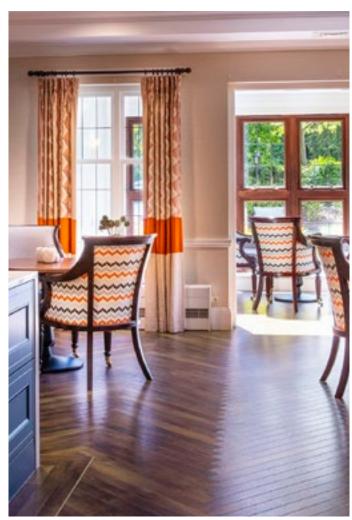

#### THE CONCEPT

Each property includes an assisted living bistro where residents can socialise and welcome visiting friends and family. These comfortable homely spaces feature a self-contained kitchen area and informal cafeteria seating which enables residents to prepare and enjoy a drink and light snack.

A homely atmosphere is enhanced with the use of domestic kitchen units which offer additional reassurance and encourage independence. Contemporary colour schemes in blues and greys, highlighted in accent colours such as yellow, orange or green, have created elegant yet cheerful interiors that reflects the Sunrise brand. In keeping with the high-end timeless look, each bistro features a characterful wood design floor laid in herringbone pattern.

### Below left Art Select Mountain Oak SM-RL22

#### **Below right**Da Vinci Blended Oak **RP95**

Top right
Art Select Mountain Oak SM-RL22

## **Below right**Da Vinci Blended Oak **RP95**

The latest venue to be completed, Sunrise Cardiff features a new evolution of the Sunrise style with the paler tones of Mountain Oak flooring from the Art Select range setting off a lighter, more airy modern scheme. Harking back to the original Sunrise style, the darker wood tone of the furniture links the past to the future.

### **Above**Art Select Mountain Oak **SM-RL22**

### **Bottom right**Da Vinci Blended Oak **RP95**