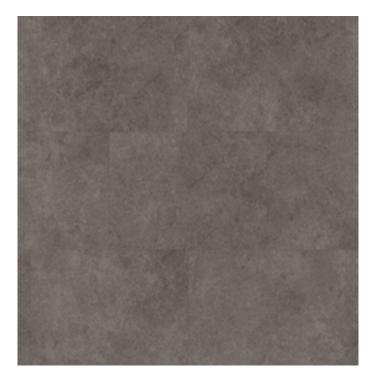

Products used: Below Korlok | Volcanic Black RKT2406

Above top Korlok | Volcanic Black RKT2406

Working to a tight deadline Peter opted for the easyfit Korlok flooring range. Volcanic Black proved to be the perfect design with its strong charcoal grey tones and distinctive veining that balances the softly mottled appearance of the kitchen units. Completing the modern industrial look, Peter added chrome table legs and grey metallic shelving, stools and accessories.