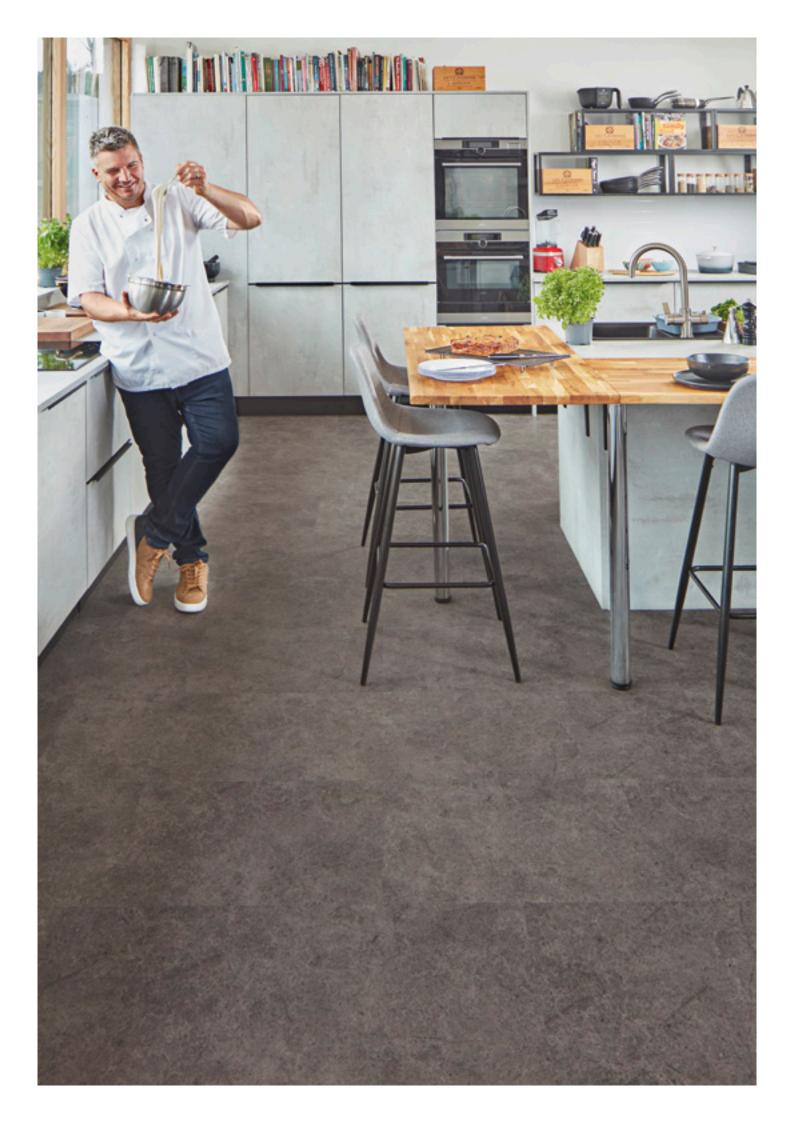

# THE BRIEF

Situated in the heart of the Lake District, Keswick Cookery School offers masterclasses for foodies looking to up the stakes with their cooking game.

When professional TV chef, author and local food addict Peter Sidwell wanted to update the kitchen where he tests out many of his innovative seasonal recipes, films his online shows and holds cookery masterclasses, he turned to contemporary kitchen supplier Symphony and Karndean Designflooring.

### THE CONCEPT

Reflecting his modern take on seasonal eating, he designed his new kitchen to be practical, beautiful and durable with a neutral industrial look.

Peter explained: "I wanted the kitchen to be a modern space with clean lines but also to reflect the timelessness of the Lake District landscape. We have lots of cooking equipment so storage and space to move around was key but I was also keen that our students would be inspired by the outside environment to experiment with local ingredients."

## THE LOOK

A minimalist design, light grey colour palette and stone design flooring links the interior to the local landscape with its stunning mountains and fells and allows the views through large picture windows to take centre stage.

Working to a tight deadline Peter opted for the easyfit Korlok flooring range. Volcanic Black proved to be the perfect design with its strong charcoal grey tones and distinctive veining that balances the softly mottled appearance of the kitchen units. Completing the modern industrial look, Peter added chrome table legs and grey metallic shelving, stools and accessories.

Peter said: "I'm delighted with the end result. In such a busy space a practical floor was essential. Korlok has given us a hard wearing and waterproof floor that can stand up to the wear and tear of a cookery school. I was impressed with the special surface protection layer which protects against dirt and germs, making this a hygienic floor that is so easy to look after."