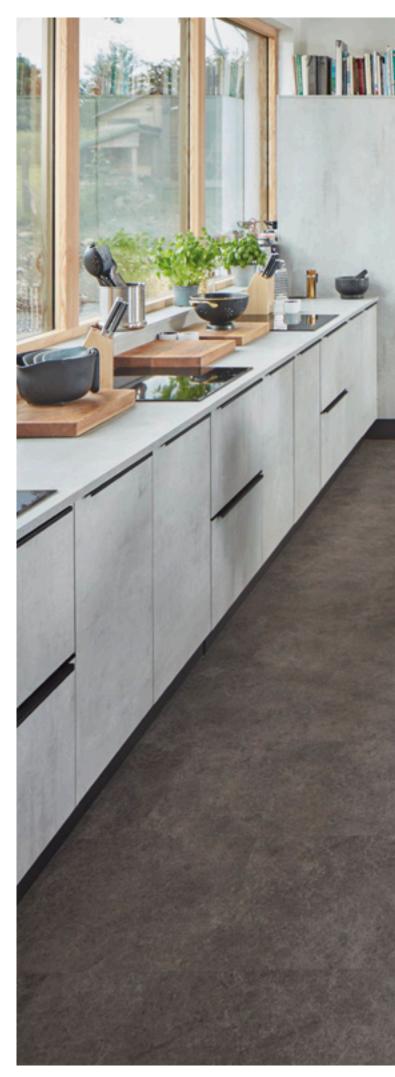

## THE LOOK

A minimalist design, light grey colour palette and stone design flooring links the interior to the local landscape with its stunning mountains and fells and allows the views through large picture windows to take centre stage.

Working to a tight deadline Peter opted for the easyfit Korlok flooring range. Volcanic Black proved to be the perfect design with its strong charcoal grey tones and distinctive veining that balances the softly mottled appearance of the kitchen units. Completing the modern industrial look, Peter added chrome table legs and grey metallic shelving, stools and accessories.