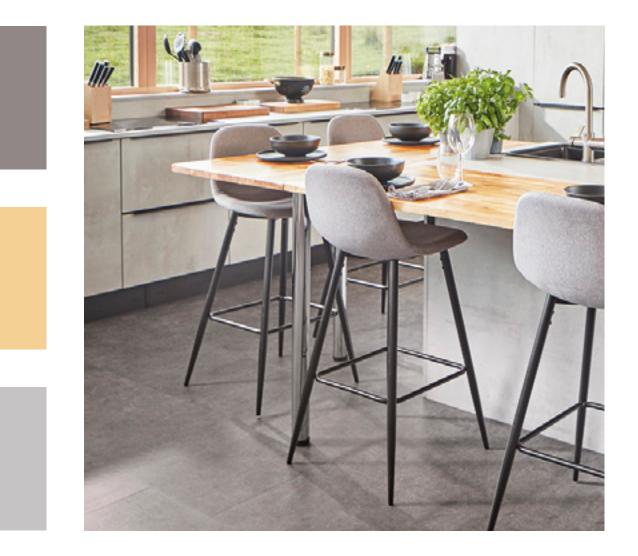

## THE LOOK

A minimalist design, light grey colour palette and stone design flooring links the interior to the local landscape with its stunning mountains and fells and allows the views through large picture windows to take centre stage.

Working to a tight deadline Peter opted for the easyfit Korlok flooring range. Volcanic Black proved to be the perfect design with its strong charcoal grey tones and distinctive veining that balances the softly mottled appearance of the kitchen units. Completing the modern industrial look, Peter added chrome table legs and grey metallic shelving, stools and accessories.