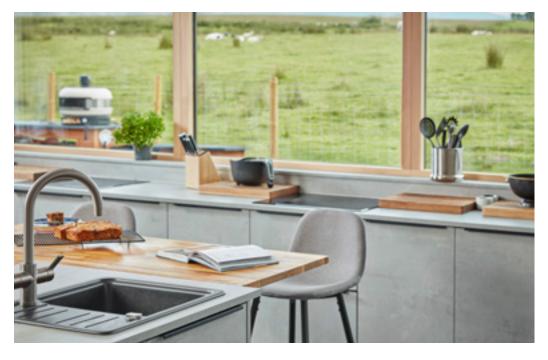

### THE CONCEPT

Reflecting his modern take on seasonal eating, he designed his new kitchen to be practical, beautiful and durable with a neutral industrial look.

Peter explained: "I wanted the kitchen to be a modern space with clean lines but also to reflect the timelessness of the Lake District landscape. We have lots of cooking equipment so storage and space to move around was key but I was also keen that our students would be inspired by the outside environment to experiment with local ingredients."

## THE LOOK

A minimalist design, light grey colour palette and stone design flooring links the interior to the local landscape with its stunning mountains and fells and allows the views through large picture windows to take centre stage.

Working to a tight deadline Peter opted for the easyfit Korlok flooring range. Volcanic Black proved to be the perfect design with its strong charcoal grey tones and distinctive veining that balances the softly mottled appearance of the kitchen units. Completing the modern industrial look, Peter added chrome table legs and grey metallic shelving, stools and accessories.