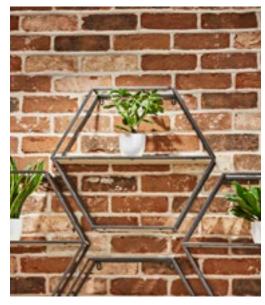

## The look

A pared back industrial design has been created with clean lines, feature lighting and geometric patterns. Hexagon tiles from the Kaleidoscope range have been used in different colour combinations to give a sense of continuity between zones while also providing a distinct personality to each area. Other design features pick up this geometric theme such as quirky wall shelving and random geometric lines on meeting room glazing.

In the open entrance lobby, geometric flooring in a blend of four complementary stone designs introduces pattern to the pale minimal colour palette, while a large living wall brings an inspiring biophilic element. The geometric flooring continues into the staff kitchen and rest room with a subtle blend of wood designs. In this area, soft blue and grey furnishings and a feature brick wall work together with the natural flooring design to create a comfortable space where employees can relax.

Les Wharram concludes: "Our space has been developed into something that meets our business aspirations, pushing the boundaries of how we can work flexibly and collaboratively and inspiring behaviour change. The choice of flooring was key. We needed a hardwearing product for our high traffic areas that complemented the design whilst covering a large and irregular space. The combination of the hexagonal shape tiles and the variety of patterns work effectively to engage visitors and help define different areas for our staff."