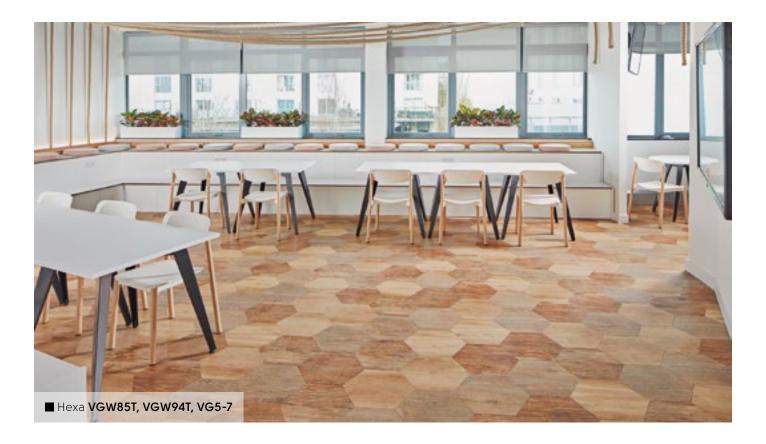

## The look

A pared back industrial design has been created with clean lines, feature lighting and geometric patterns. Hexagon tiles from the Kaleidoscope range have been used in different colour combinations to give a sense of continuity between zones while also providing a distinct personality to each area. Other design features pick up this geometric theme such as quirky wall shelving and random geometric lines on meeting room glazing.

In the open entrance lobby, geometric flooring in a blend of four complementary stone designs introduces pattern to the pale minimal colour palette, while a large living wall brings an inspiring biophilic element. The geometric flooring continues into the staff kitchen and rest room with a subtle blend of wood designs. In this area, soft blue and grey furnishings and a feature brick wall work together with the natural flooring design to create a comfortable space where employees can relax.

Products used: ■ French Oak **VGW85T**, Honey Oak **VGW94T**, Burnt Ginger **VG5-7**, ■ Mico **SP211**, Luna **SP111**, Argento **SP217**, Urbus **SP213** 