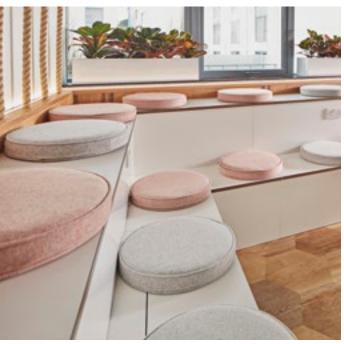

## The look

A pared back industrial design has been created with clean lines, feature lighting and geometric patterns. Hexagon tiles from the Kaleidoscope range have been used in different colour combinations to give a sense of continuity between zones while also providing a distinct personality to each area. Other design features pick up this geometric theme such as quirky wall shelving and random geometric lines on meeting room glazing.

In the open entrance lobby, geometric flooring in a blend of four complementary stone designs introduces pattern to the pale minimal colour palette, while a large living wall brings an inspiring biophilic element. The geometric flooring continues into the staff kitchen and rest room with a subtle blend of wood designs. In this area, soft blue and grey furnishings and a feature brick wall work together with the natural flooring design to create a comfortable space where employees can relax.