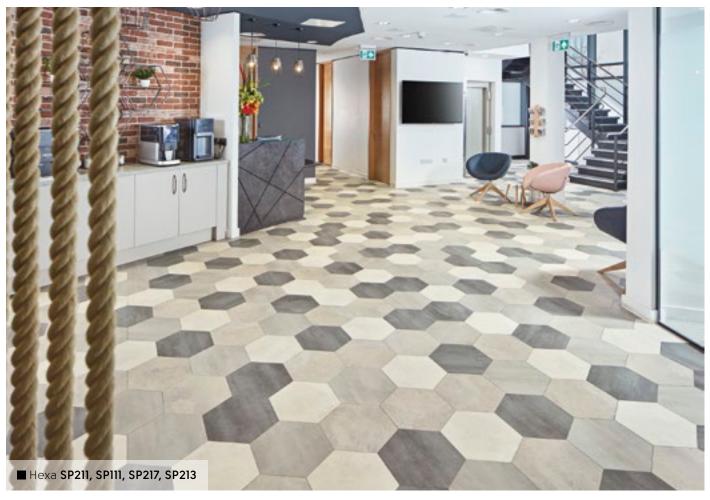

Making the most of the natural light that streams in through vast windows, Interaction designed an open and engaging co-working space. To reflect its history and location close to Bristol's docks, subtle maritime design features have been included to give the building an individual style, while a geometric flooring design in subtle tones adds detail and interest without creating visual overload.

## The look

A pared back industrial design has been created with clean lines, feature lighting and geometric patterns. Hexagon tiles from the Kaleidoscope range have been used in different colour combinations to give a sense of continuity between zones while also providing a distinct personality to each area. Other design features pick up this geometric theme such as quirky wall shelving and random geometric lines on meeting room glazing.

In the open entrance lobby, geometric flooring in a blend of four complementary stone designs introduces pattern to the pale minimal colour palette, while a large living wall brings an inspiring biophilic element. The geometric flooring continues into the staff kitchen and rest room with a subtle blend of wood designs. In this area, soft blue and grey furnishings and a feature brick wall work together with the natural flooring design to create a comfortable space where employees can relax.

Les Wharram concludes: "Our space has been developed into something that meets our business aspirations, pushing the boundaries of how we can work flexibly and collaboratively and inspiring behaviour change. The choice of flooring was key. We needed a hardwearing product for our high traffic areas that complemented the design whilst covering a large and irregular space. The combination of the hexagonal shape tiles and the variety of patterns work effectively to engage visitors and help define different areas for our staff."

Products used: ■ French Oak **VGW85T**, Honey Oak **VGW94T**, Burnt Ginger **VG5-7**, ■ Mico **SP211**, Luna **SP111**, Argento **SP217**, Urbus **SP213** 