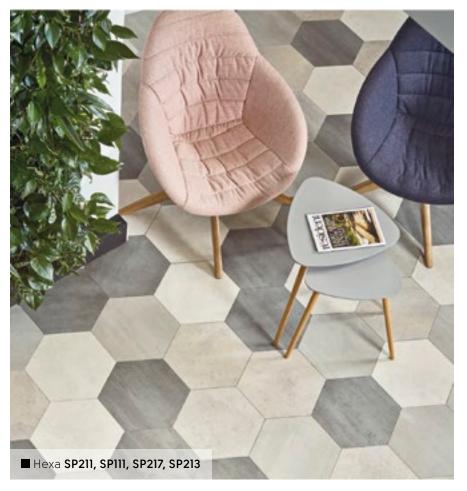

## The look

A pared back industrial design has been created with clean lines, feature lighting and geometric patterns. Hexagon tiles from the Kaleidoscope range have been used in different colour combinations to give a sense of continuity between zones while also providing a distinct personality to each area. Other design features pick up this geometric theme such as quirky wall shelving and random geometric lines on meeting room glazing.

Products used: ■ French Oak **VGW85T**, Honey Oak **VGW94T**, Burnt Ginger **VG5-7**, ■ Mico **SP211**, Luna **SP111**, Argento **SP217**, Urbus **SP213** 