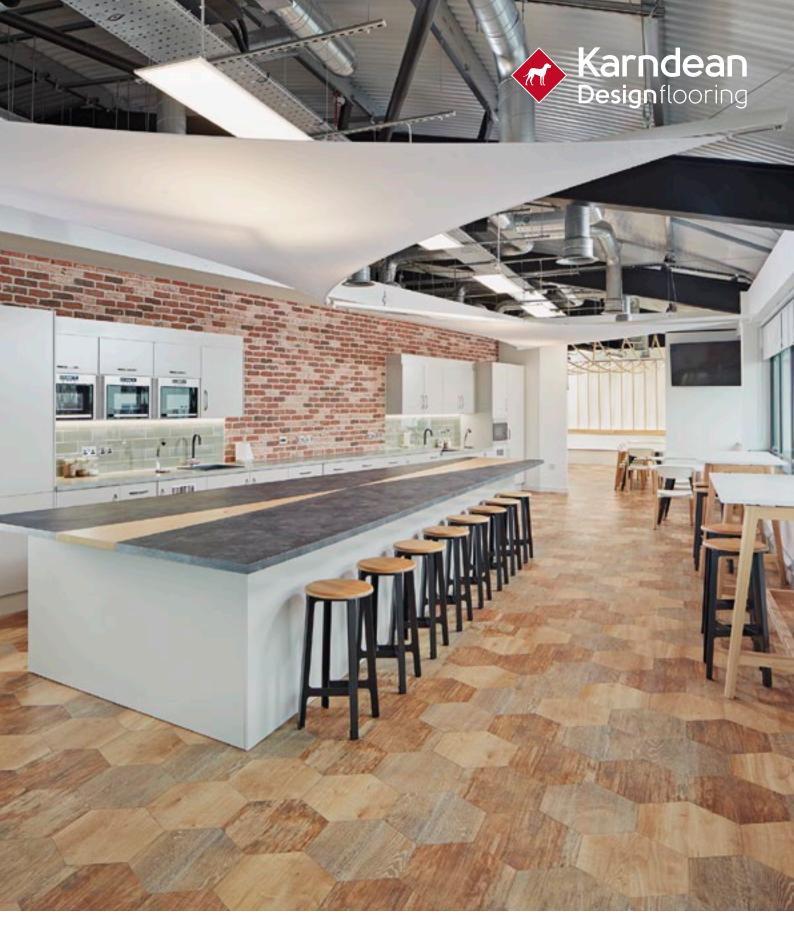

Making the most of the natural light that streams in through vast windows, Interaction designed an open and engaging co-working space. To reflect its history and location close to Bristol's docks, subtle maritime design features have been included to give the building an individual style, while a geometric flooring design in subtle tones adds detail and interest without creating visual overload.

In the open entrance lobby, geometric flooring in a blend of four complementary stone designs introduces pattern to the pale minimal colour palette, while a large living wall brings an inspiring biophilic element. The geometric flooring continues into the staff kitchen and rest room with a subtle blend of wood designs. In this area, soft blue and grey furnishings and a feature brick wall work together with the natural flooring design to create a comfortable space where employees can relax.

Les Wharram concludes: "Our space has been developed into something that meets our business aspirations, pushing the boundaries of how we can work flexibly and collaboratively and inspiring behaviour change. The choice of flooring was key. We needed a hardwearing product for our high traffic areas that complemented the design whilst covering a large and irregular space. The combination of the hexagonal shape tiles and the variety of patterns work effectively to engage visitors and help define different areas for our staff."