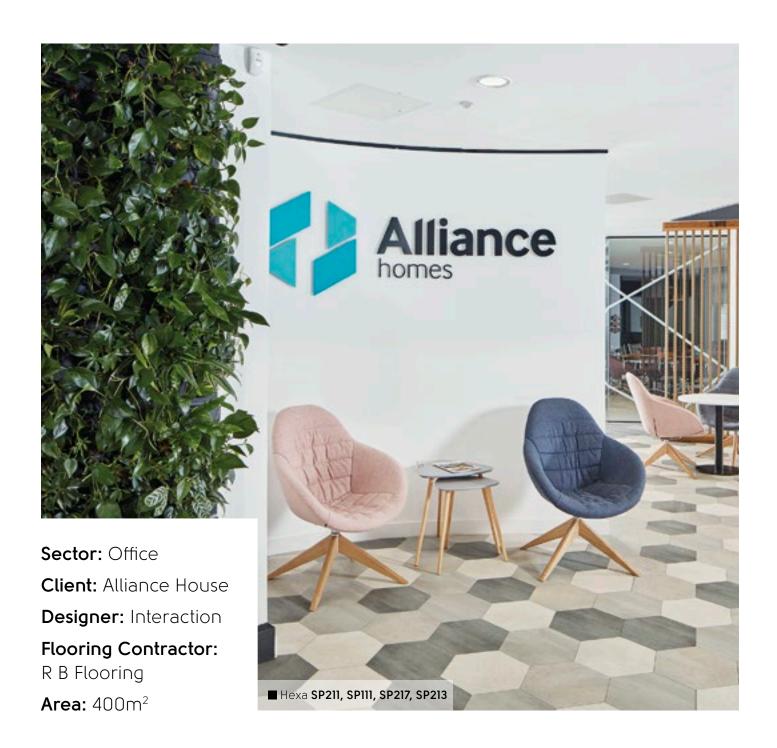

Alliance Homes

Office case study

In the open entrance lobby, geometric flooring in a blend of four complementary stone designs introduces pattern to the pale minimal colour palette, while a large living wall brings an inspiring biophilic element. The geometric flooring continues into the staff kitchen and rest room with a subtle blend of wood designs. In this area, soft blue and grey furnishings and a feature brick wall work together with the natural flooring design to create a comfortable space where employees can relax.

Products used: ■ French Oak **VGW85T**, Honey Oak **VGW94T**, Burnt Ginger **VG5-7**, ■ Mico **SP211**, Luna **SP111**, Argento **SP217**, Urbus **SP213** 