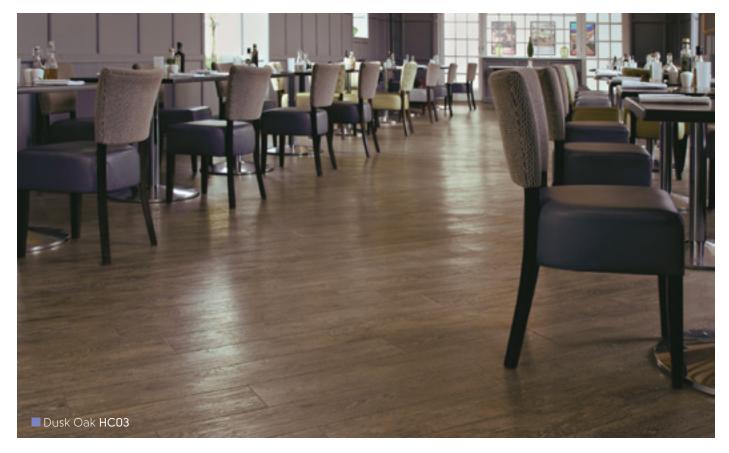

## The concept

When designing the reception area, Judy wanted the floor that would help tie in the other elements of her space, and settled on Dusk Oak from the premium Art Select range. To further tie in the design elements and create a unique look, a tramline border was selected using DS10 Chalk and DS06 Chocolate: "I wanted a bespoke floor and it needed to have a light toned design strip to tie into our colour scheme. The liming on the plank and the Chalk design strip border is the perfect accent I needed to bring the space together."

The statement floor didn't end with the design strip border, Judy took it once step further choosing to lay the floor in a herringbone pattern. The herringbone pattern, not only makes for a stunningly designed space by also helps create a sense of direction encouraging the flow of traffic into the adjoining rooms.

Product used: ■ Dusk Oak **HC03** | DS10 Chalk | DS06 Chocolate