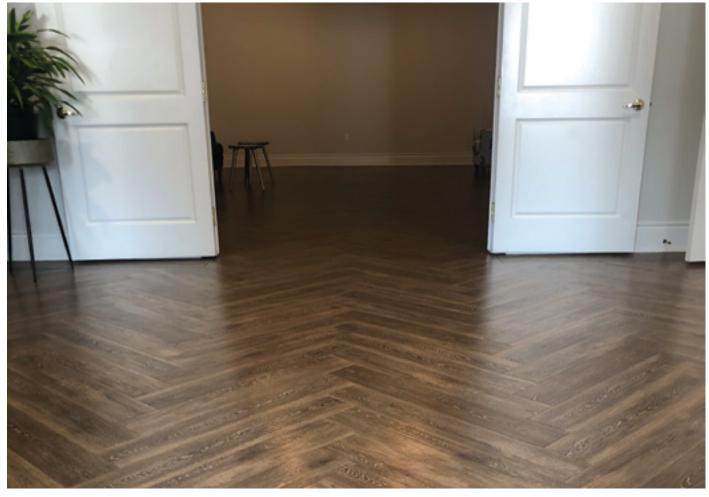

## The concept

When designing the reception area, Judy wanted the floor that would help tie in the other elements of her space, and settled on Dusk Oak from the premium Art Select range. To further tie in the design elements and create a unique look, a tramline border was selected using DS10 Chalk and DS06 Chocolate: "I wanted a bespoke floor and it needed to have a light toned design strip to tie into our colour scheme. The liming on the plank and the Chalk design strip border is the perfect accent I needed to bring the space together."

The statement floor didn't end with the design strip border, Judy took it once step further choosing to lay the floor in a herringbone pattern. The herringbone pattern, not only makes for a stunningly designed space by also helps create a sense of direction encouraging the flow of traffic into the adjoining rooms.

Product used: ■ Dusk Oak **HC03** | DS10 Chalk | DS06 Chocolate