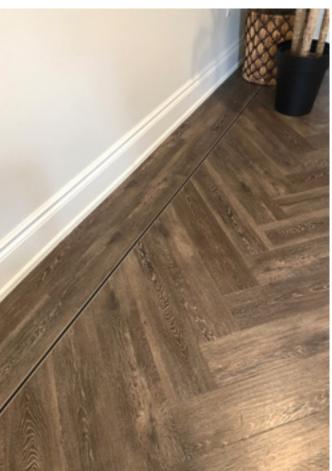

## The concept

When designing the reception area, Judy wanted the floor that would help tie in the other elements of her space, and settled on Dusk Oak from the premium Art Select range. To further tie in the design elements and create a unique look, a tramline border was selected using DS10 Chalk and DS06 Chocolate: "I wanted a bespoke floor and it needed to have a light toned design strip to tie into our colour scheme. The liming on the plank and the Chalk design strip border is the perfect accent I needed to bring the space together."

The statement floor didn't end with the design strip border, Judy took it once step further choosing to lay the floor in a herringbone pattern. The herringbone pattern, not only makes for a stunningly designed space by also helps create a sense of direction encouraging the flow of traffic into the adjoining rooms.

Product used: ■ Dusk Oak **HC03** | DS10 Chalk | DS06 Chocolate