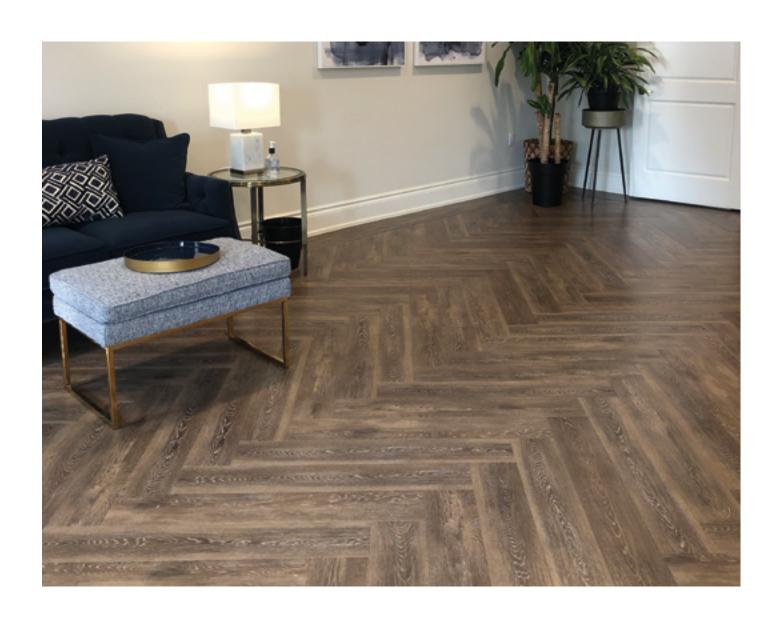

## The concept

When designing the reception area, Judy wanted the floor that would help tie in the other elements of her space, and settled on Dusk Oak from the premium Art Select range. To further tie in the design elements and create a unique look, a tramline border was selected using DS10 Chalk and DS06 Chocolate: "I wanted a bespoke floor and it needed to have a light toned design strip to tie into our colour scheme. The liming on the plank and the Chalk design strip border is the perfect accent I needed to bring the space together."

The statement floor didn't end with the design strip border, Judy took it once step further choosing to lay the floor in a herringbone pattern. The herringbone pattern, not only makes for a stunningly designed space by also helps create a sense of direction encouraging the flow of traffic into the adjoining rooms.

Product used: ■ Dusk Oak **HC03** | DS10 Chalk | DS06 Chocolate