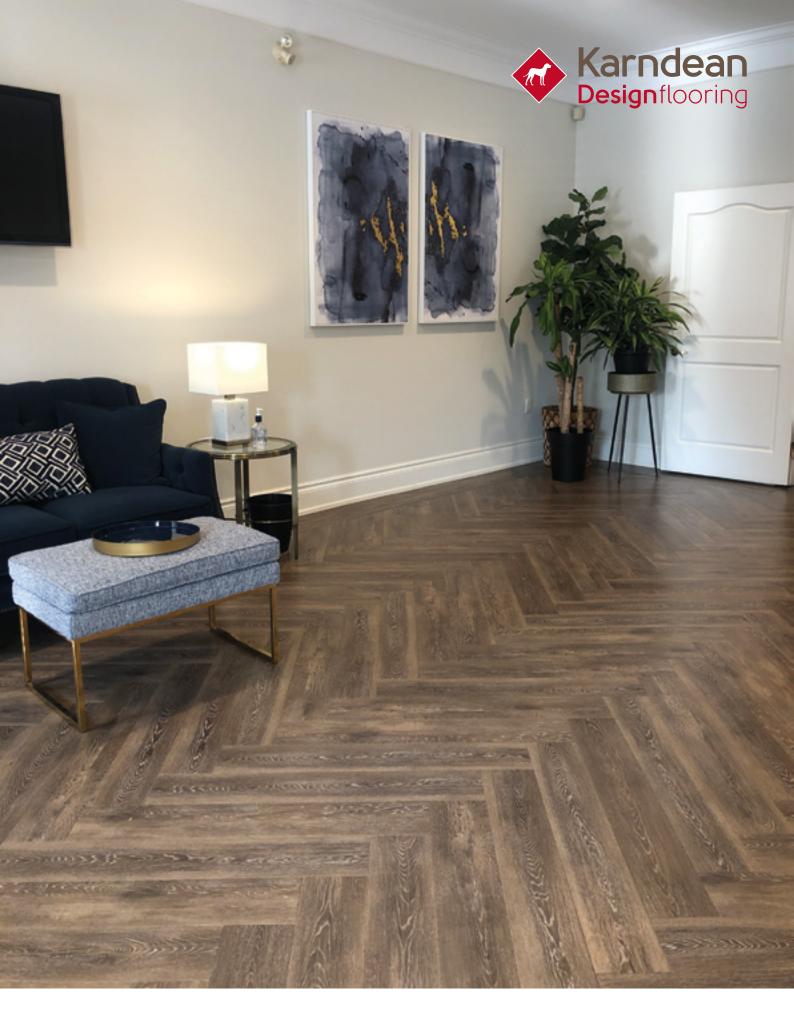

## The concept

When designing the reception area, Judy wanted the floor that would help tie in the other elements of her space, and settled on Dusk Oak from the premium Art Select range. To further tie in the design elements and create a unique look, a tramline border was selected using DS10 Chalk and DS06 Chocolate: "I wanted a bespoke floor and it needed to have a light toned design strip to tie into our colour scheme. The liming on the plank and the Chalk design strip border is the perfect accent I needed to bring the space together."

The statement floor didn't end with the design strip border, Judy took it once step further choosing to lay the floor in a herringbone pattern. The herringbone pattern, not only makes for a stunningly designed space by also helps create a sense of direction encouraging the flow of traffic into the adjoining rooms.

## The look

"I went to every flooring store from Burlington, Hamilton to St. Catherine's and the Niagara area trying to find the right floor on my own before Stradwick's recommended Karndean. There were lots of floors out there but never the variety I found with Karndean. I have never seen vinyl design strips before and they were perfect to create customized spaces."

"I wanted a product that not only looked good, but was also hygienic and knew that Karndean flooring doesn't harbour dirt and grime like a carpet would. My husband wanted carpet and I wanted LVT, so we ended up compromising a little bit of both, we were so happy we could achieve a seamless look with the two options throughout."

Product used: ■ Dusk Oak **HC03** | DS10 Chalk | DS06 Chocolate