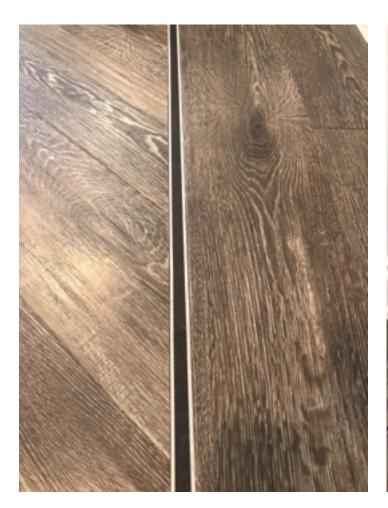

## The concept

When designing the reception area, Judy wanted the floor that would help tie in the other elements of her space, and settled on Dusk Oak from the premium Art Select range. To further tie in the design elements and create a unique look, a tramline border was selected using DS10 Chalk and DS06 Chocolate: "I wanted a bespoke floor and it needed to have a light toned design strip to tie into our colour scheme. The liming on the plank and the Chalk design strip border is the perfect accent I needed to bring the space together."

Product used: ■ Dusk Oak **HC03** | DS10 Chalk | DS06 Chocolate