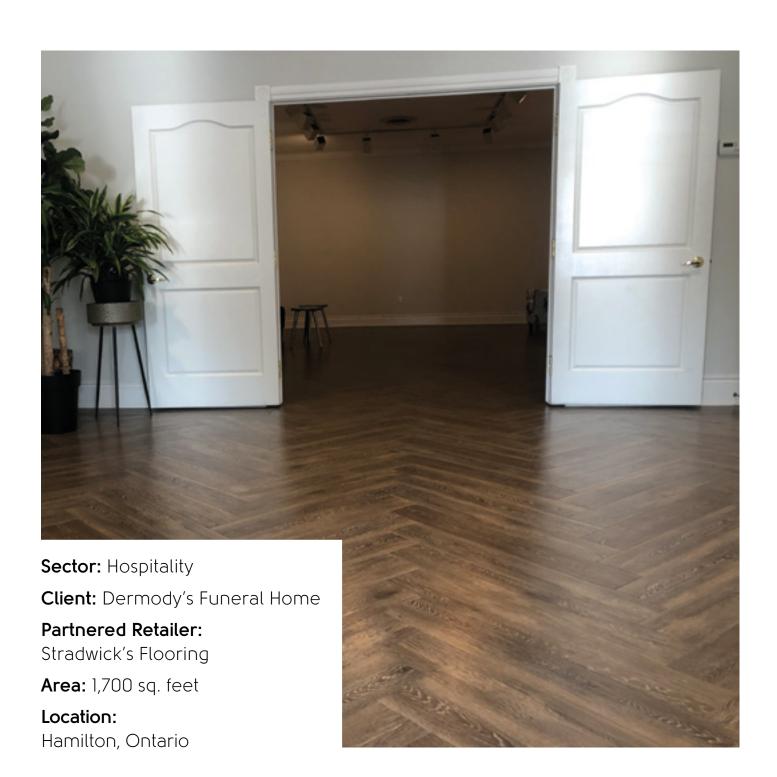

Dermody's Funeral Home | Hospitality

### The brief

Located in Hamilton, Ontario, Dermody's Funeral Home proudly embraces traditional values, diversity and innovation in honouring the spirit and life of each person they serve. When renovating their reception area, Judy Dermody from Dermody's Funeral Home looked to Stradwick's Flooring for options and recommendations. Knowing Judy wanted a statement floor, the team at Stradwick's recommended a visit to the Karndean showroom for a design consultation. After one visit to the showroom, Judy knew Karndean was the right solution for their project.

The statement floor didn't end with the design strip border, Judy took it once step further choosing to lay the floor in a herringbone pattern. The herringbone pattern, not only makes for a stunningly designed space by also helps create a sense of direction encouraging the flow of traffic into the adjoining rooms.