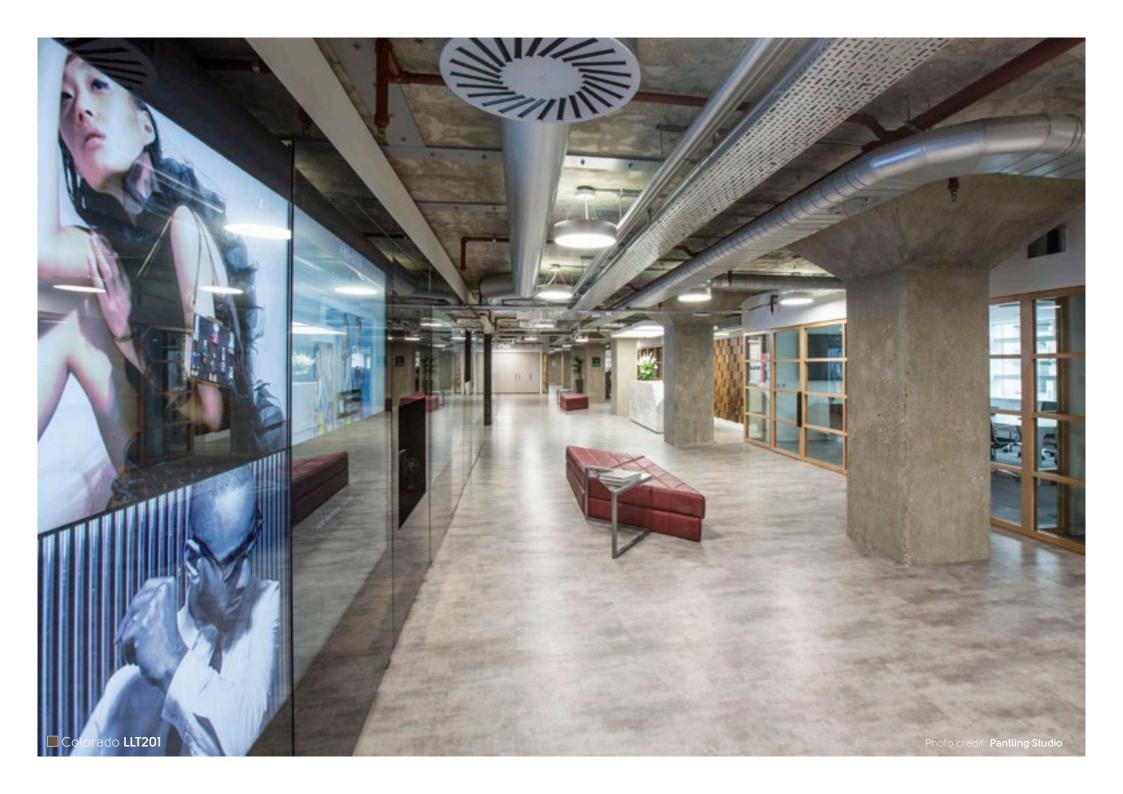

Architecture and design studio, Studiofibre, looked to Karndean LooseLay when tasked with delivering a highly flexible and stylish floor for pioneering global fashion brand Farfetch at its new London headquarters - integrating work, private shopping and event areas in one dedicated space.

Taking inspiration from the individual style that
Farfetch curates and delivers to its own global
customer base, Studiofibre opted to create a
flexible, stylish and deconstructed space for users.

Fiona Livingston, co-founder and director of Studiofibre went for a gallery-style scheme with Karndean LooseLay Colorado underfoot throughout.

#### Area:

 $3,500m^2$ 

With aesthetics and functionality high on the agenda, Karndean LooseLay Colorado played a significant role in delivering the industrial yet luxurious backdrop. Its distinctive light grey hues and sealed concrete finish offered the realistic effect of poured concrete with added acoustic benefits and the ability to access underfloor services.