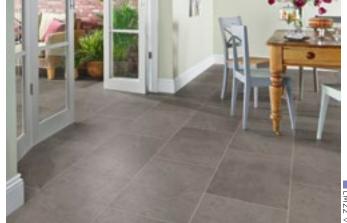

### Drift CER17

Thickness: 3mm

Wear Layer: 0.7mm
Bevel: Yes
Size: 305mm x 457mm
Guarantee: 20 Years
Slip Resistance/Result:
DIN 51130 - R10