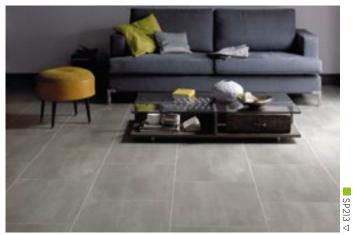

### Urbus **SP213**

Thickness: 2.5mm
Wear Layer: 0.55mm
Bevel: No
Size: 457mm x 610mm
Guarantee: 15 Years
Slip Resistance/Result:
DIN 51130 - R10