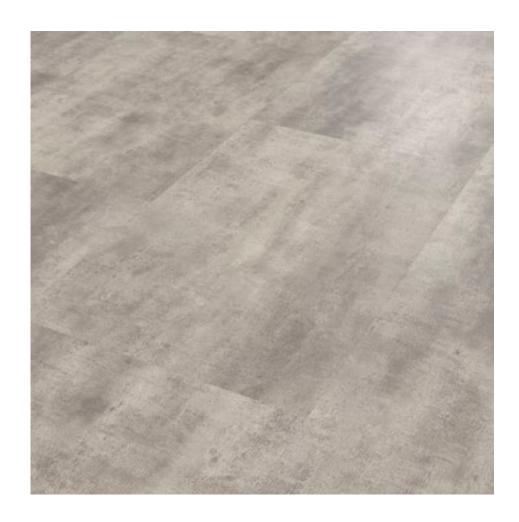

### Product:

Karndean LooseLay Colorado **LLT201** 

#### Area:

 $3,500m^2$ 

With aesthetics and functionality high on the agenda, Karndean LooseLay Colorado played a significant role in delivering the industrial yet luxurious backdrop. Its distinctive light grey hues and sealed concrete finish offered the realistic effect of poured concrete with added acoustic benefits and the ability to access underfloor services.

# Products Specified

Products: Colorado LLT201