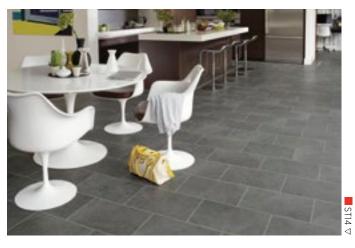

### Product:

Karndean LooseLay Colorado **LLT201** 

#### Area:

 $3,500m^2$ 

With aesthetics and functionality high on the agenda, Karndean LooseLay Colorado played a significant role in delivering the industrial yet luxurious backdrop. Its distinctive light grey hues and sealed concrete finish offered the realistic effect of poured concrete with added acoustic benefits and the ability to access underfloor services.