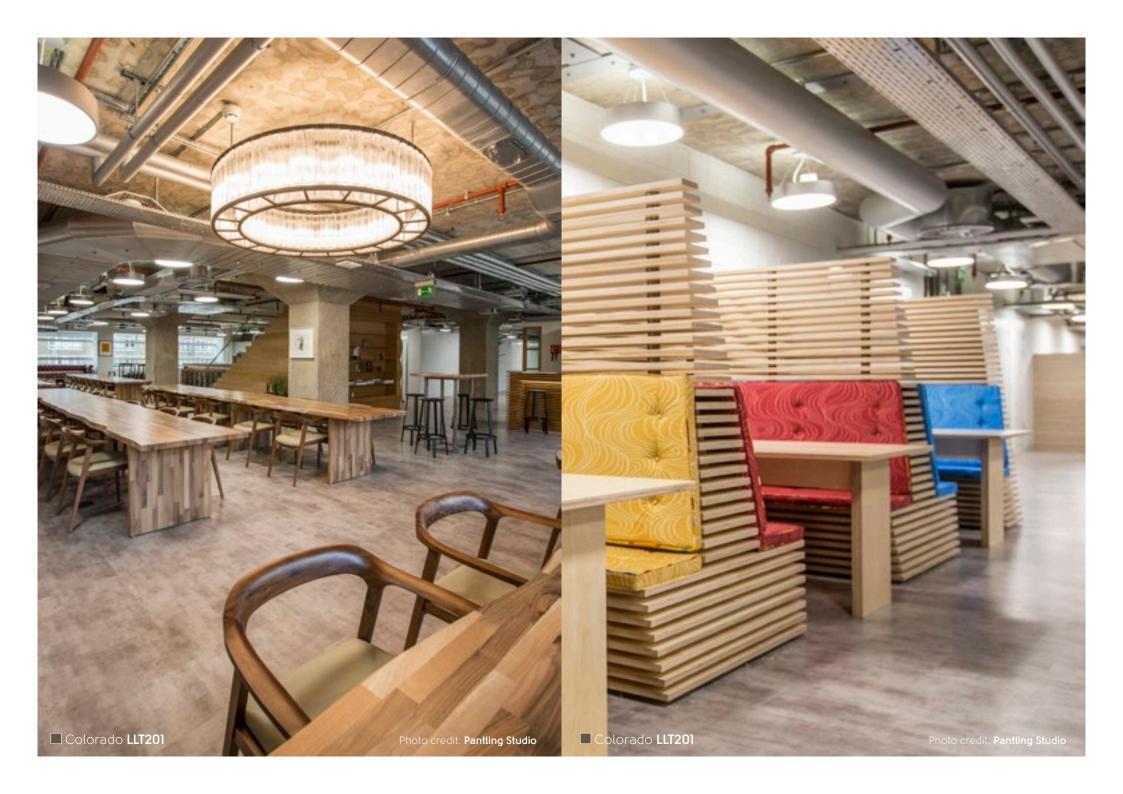

Taking inspiration from the individual style that
Farfetch curates and delivers to its own global
customer base, Studiofibre opted to create a
flexible, stylish and deconstructed space for users.

Fiona Livingston, co-founder and director of Studiofibre went for a gallery-style scheme with Karndean LooseLay Colorado underfoot throughout.

#### Area:

 $3,500m^2$ 

With aesthetics and functionality high on the agenda, Karndean LooseLay Colorado played a significant role in delivering the industrial yet luxurious backdrop. Its distinctive light grey hues and sealed concrete finish offered the realistic effect of poured concrete with added acoustic benefits and the ability to access underfloor services.

Tapping into Farfetch's `lead don't follow' ethos, Studiofibre added a mix of curated pieces and bespoke furniture including a solid stone-effect Corian boardroom table, bamboo staircase and oversized contemporary circular chandelier.