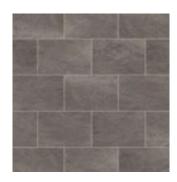

### Product:

Karndean LooseLay Colorado **LLT201** 

#### Area:

 $3,500m^2$ 

With aesthetics and functionality high on the agenda, Karndean LooseLay Colorado played a significant role in delivering the industrial yet luxurious backdrop. Its distinctive light grey hues and sealed concrete finish offered the realistic effect of poured concrete with added acoustic benefits and the ability to access underfloor services.

# Products Specified

Products: Colorado LLT201