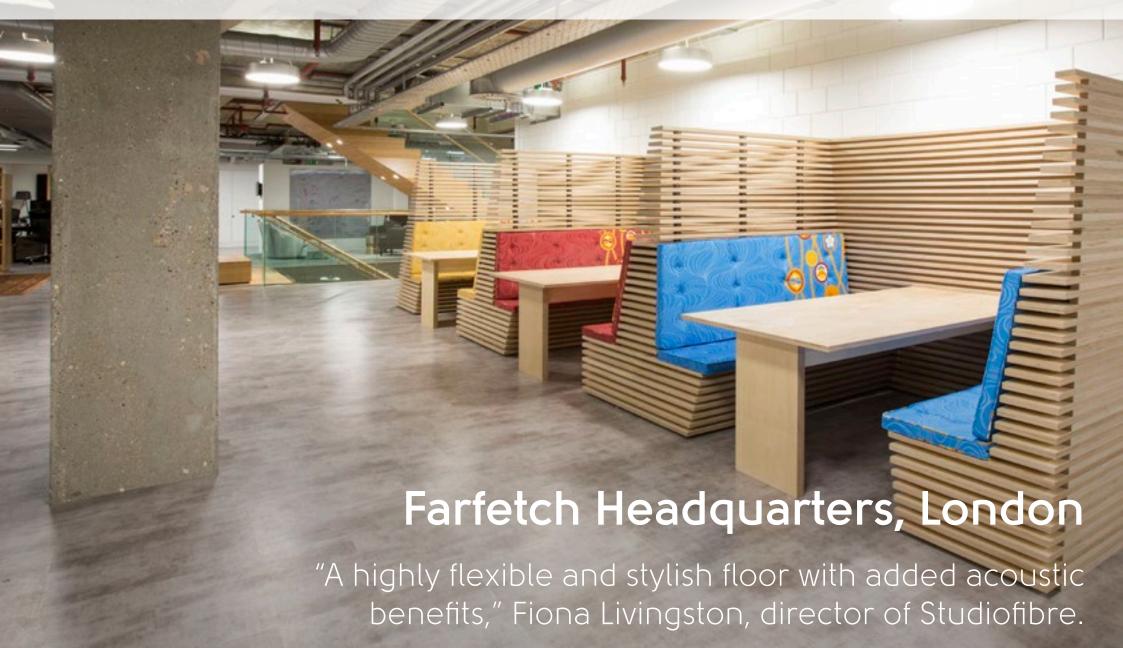

Architecture and design studio, Studiofibre, looked to Karndean LooseLay when tasked with delivering a highly flexible and stylish floor for pioneering global fashion brand Farfetch at its new London headquarters - integrating work, private shopping and event areas in one dedicated space.

Taking inspiration from the individual style that
Farfetch curates and delivers to its own global
customer base, Studiofibre opted to create a
flexible, stylish and deconstructed space for users.

Fiona Livingston, co-founder and director of Studiofibre went for a gallery-style scheme with Karndean LooseLay Colorado underfoot throughout.

"Flexibility is key for us when looking for the right floorcovering," explains Fiona. She said: "With a wide mix of colourways and practical format, Karndean LooseLay helped us create an eclectic, stylish space."