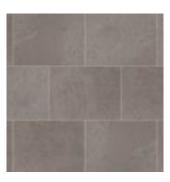

### Product:

Karndean LooseLay Colorado **LLT201** 

#### Area:

 $3,500m^2$ 

With aesthetics and functionality high on the agenda, Karndean LooseLay Colorado played a significant role in delivering the industrial yet luxurious backdrop. Its distinctive light grey hues and sealed concrete finish offered the realistic effect of poured concrete with added acoustic benefits and the ability to access underfloor services.

# Products Specified

Products: Colorado LLT201