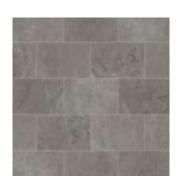

### Product:

Karndean LooseLay Colorado **LLT201** 

#### Area:

 $3,500m^2$ 

With aesthetics and functionality high on the agenda, Karndean LooseLay Colorado played a significant role in delivering the industrial yet luxurious backdrop. Its distinctive light grey hues and sealed concrete finish offered the realistic effect of poured concrete with added acoustic benefits and the ability to access underfloor services.

# Products Specified

Products: Colorado LLT201