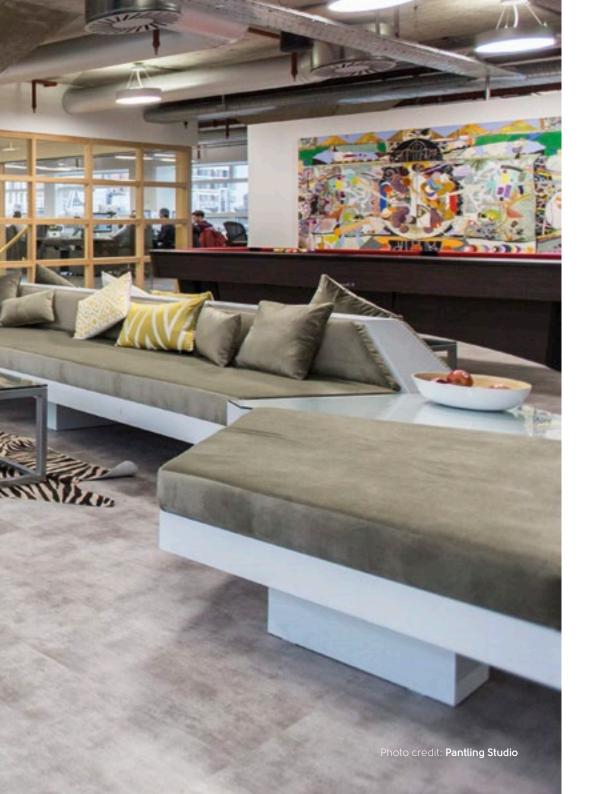

#### Area:

 $3,500m^2$ 

With aesthetics and functionality high on the agenda, Karndean LooseLay Colorado played a significant role in delivering the industrial yet luxurious backdrop. Its distinctive light grey hues and sealed concrete finish offered the realistic effect of poured concrete with added acoustic benefits and the ability to access underfloor services.

"Midway through this project, Farfetch decided to take an additional floor in the building to accommodate their growing headcount," explains Fiona.

She said: "Having the added acoustic benefits of reducing noise transfer to rooms below meant we could continue our Colorado theme throughout the entire scheme without any disruption caused to our original plans."