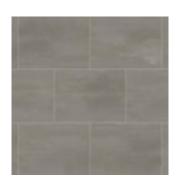

### Product:

Karndean LooseLay Colorado **LLT201** 

#### Area:

 $3,500m^2$ 

With aesthetics and functionality high on the agenda, Karndean LooseLay Colorado played a significant role in delivering the industrial yet luxurious backdrop. Its distinctive light grey hues and sealed concrete finish offered the realistic effect of poured concrete with added acoustic benefits and the ability to access underfloor services.

# Products Specified

Products: Colorado LLT201