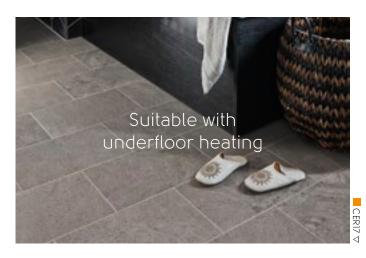

### Drift CER17

Thickness: 3mm

Wear Layer: 0.7mm
Bevel: Yes
Size: 305mm x 457mm
Guarantee: 20 Years
Slip Resistance/Result:
DIN 51130 - R10