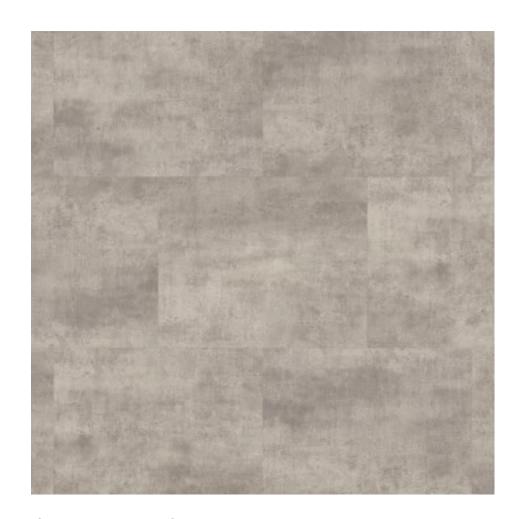

### Product:

Karndean LooseLay Colorado **LLT201** 

#### Area:

 $3,500m^2$ 

With aesthetics and functionality high on the agenda, Karndean LooseLay Colorado played a significant role in delivering the industrial yet luxurious backdrop. Its distinctive light grey hues and sealed concrete finish offered the realistic effect of poured concrete with added acoustic benefits and the ability to access underfloor services.

# Products Specified

Products: Colorado LLT201