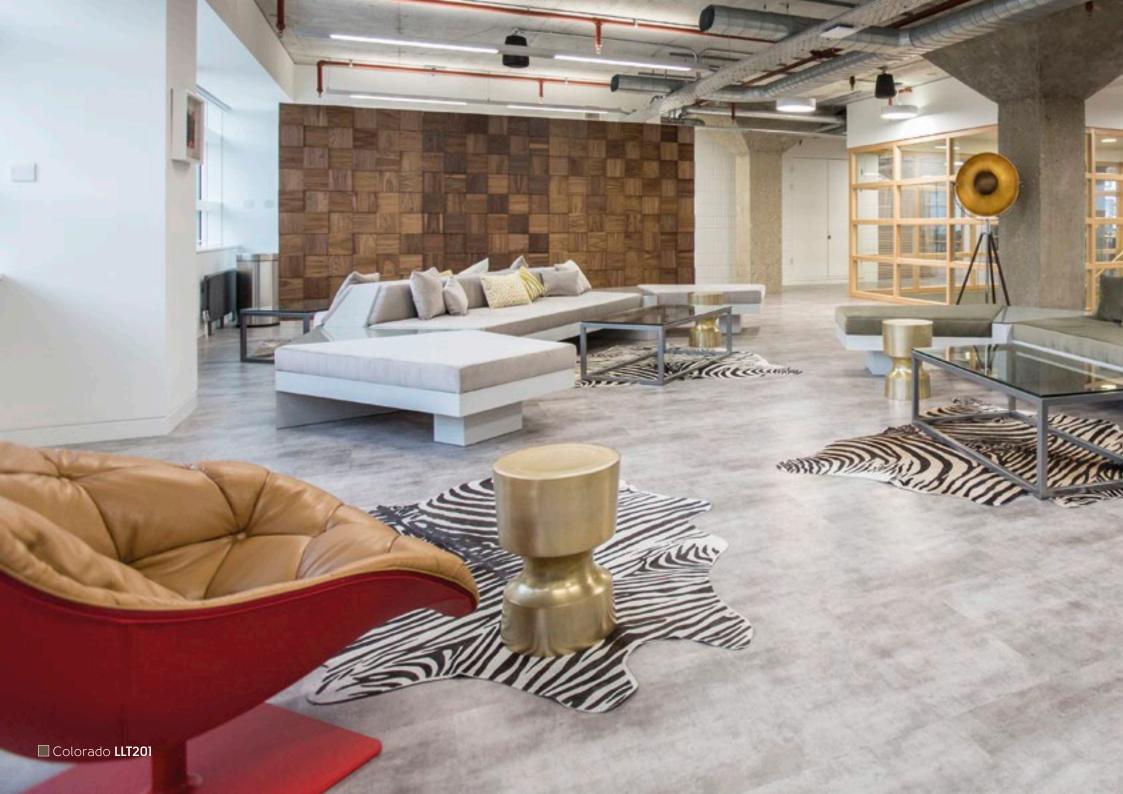

#### Area:

 $3,500m^2$ 

With aesthetics and functionality high on the agenda, Karndean LooseLay Colorado played a significant role in delivering the industrial yet luxurious backdrop. Its distinctive light grey hues and sealed concrete finish offered the realistic effect of poured concrete with added acoustic benefits and the ability to access underfloor services.

Tapping into Farfetch's `lead don't follow' ethos, Studiofibre added a mix of curated pieces and bespoke furniture including a solid stone-effect Corian boardroom table, bamboo staircase and oversized contemporary circular chandelier.