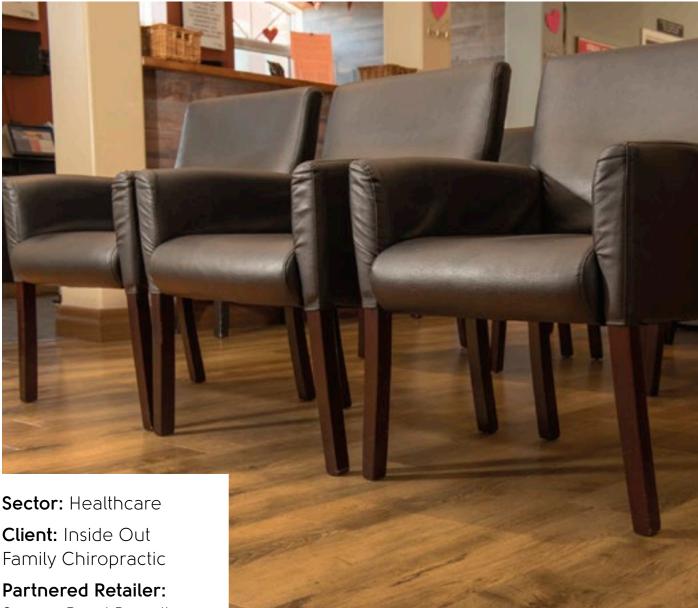

# Inside Out Family Chiropractic | Hea

Healthcare

## The challenge

Speers Road Broadloom has created another beautiful space using Karndean Designflooring, this time in a Chiropractic Clinic. Located in the heart of Bolton, Ontario, Inside Out Family Chiropractic is dedicated to lead as many people as possible towards optimal health expression.

Inside Out Family Chiropractic not only helps the community with their health, but also holds mentoring sessions to educate others. Dealing with high levels of foot traffic, the safety of their customers was of the utmost importance when selecting a new product. The dramatic changes in Canadian weather meant needing a floor with a high slip resistance

Speers Road Broadloom **Area:** 875 sq.ft

Location: Bolton, ON