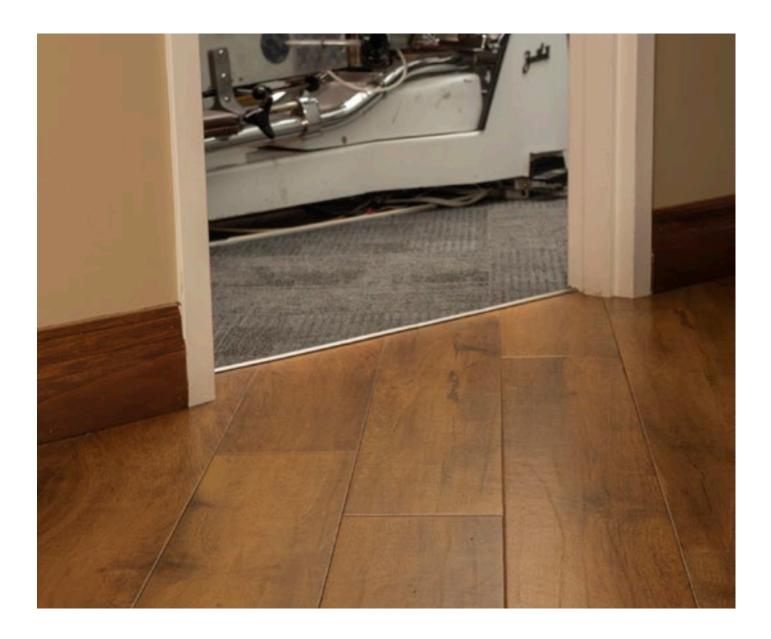

### The solution

The team at Inside Out Family Chiropractic settled on RL02 Summer Oak. Summer Oak is a timeless visual that works well in a multitude of interiors as it adds warmth without committing a space to only a warm pallet. Not only is the design versatile, but also boasts a 20 year commercial warranty and R9 slip resistance: "The floor still looks as good as the day we installed it, holding up to boots, heels, snow, salt over the past 9 years." – Inside Out Family Chiropractic.

## Product specified:

Art Select Standard Result EN ISO 24342 48" x 7" (1219 mm x 178 mm) Size Thickness EN ISO 24346 3 mm Wear layer EN ISO 24340 30 mil (0.70 mm) Guarantee 20 years\* Commercial Residential Lifetime\* Bevelled edge Standard \* Subject to terms. Manufactured to ISO 9001 /ERIFIED A CERTIFICA 0 8 ENVIRONMENTAI PRODUCT DECLARATION BASED ON LCA SGS C CERTIFIED BY SCS Global Services A. Summer Oak RL02