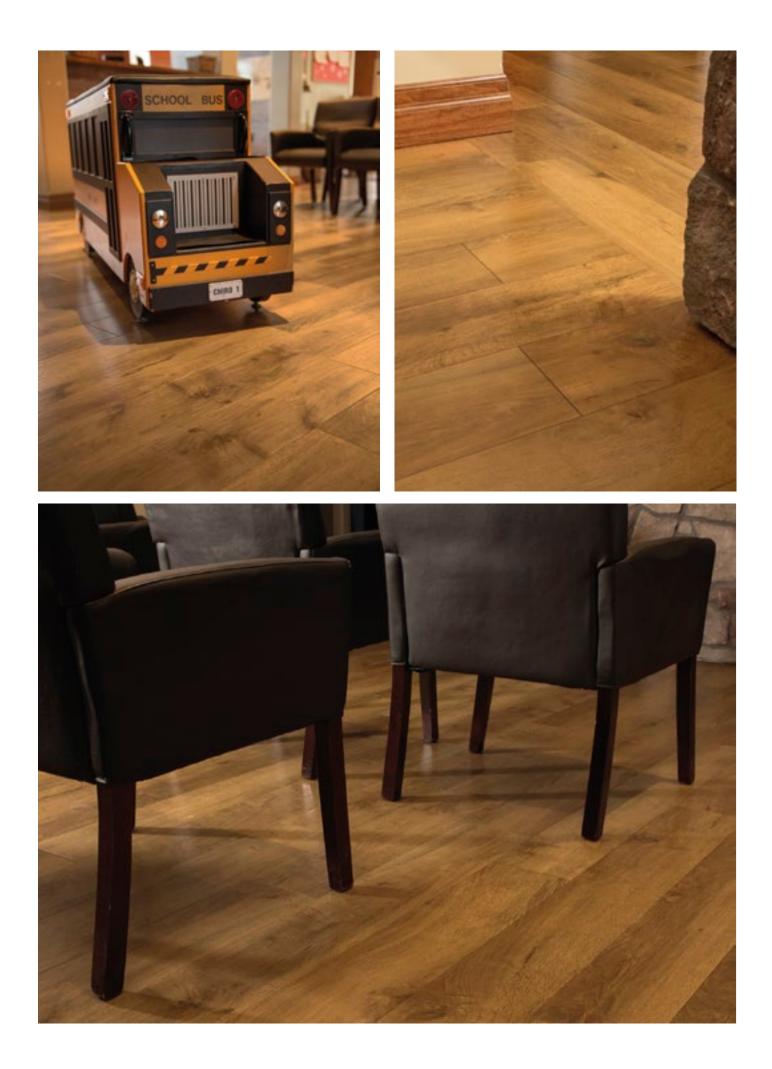

## The challenge

Speers Road Broadloom has created another beautiful space using Karndean Designflooring, this time in a Chiropractic Clinic. Located in the heart of Bolton, Ontario, Inside Out Family Chiropractic is dedicated to lead as many people as possible towards optimal health expression.

Speers Road Broadloom **Area:** 875 sq.ft

Location: Bolton, ON

### The solution

The team at Inside Out Family Chiropractic settled on RL02 Summer Oak. Summer Oak is a timeless visual that works well in a multitude of interiors as it adds warmth without committing a space to only a warm pallet. Not only is the design versatile, but also boasts a 20 year commercial warranty and R9 slip resistance: "The floor still looks as good as the day we installed it, holding up to boots, heels, snow, salt over the past 9 years." – Inside Out Family Chiropractic.

"As Canadians, we know there is never a season when slip resistance is not of the utmost importance. From salt and snow in the winter, to spring and summer rain showers, we needed a product to perform year round. Karndean's Summer Oak design has an R9 slip rating, so with our mentoring sessions held year round we are comforted knowing our customers are less likely to slip and fall." – Inside Out Family Chiropractic.