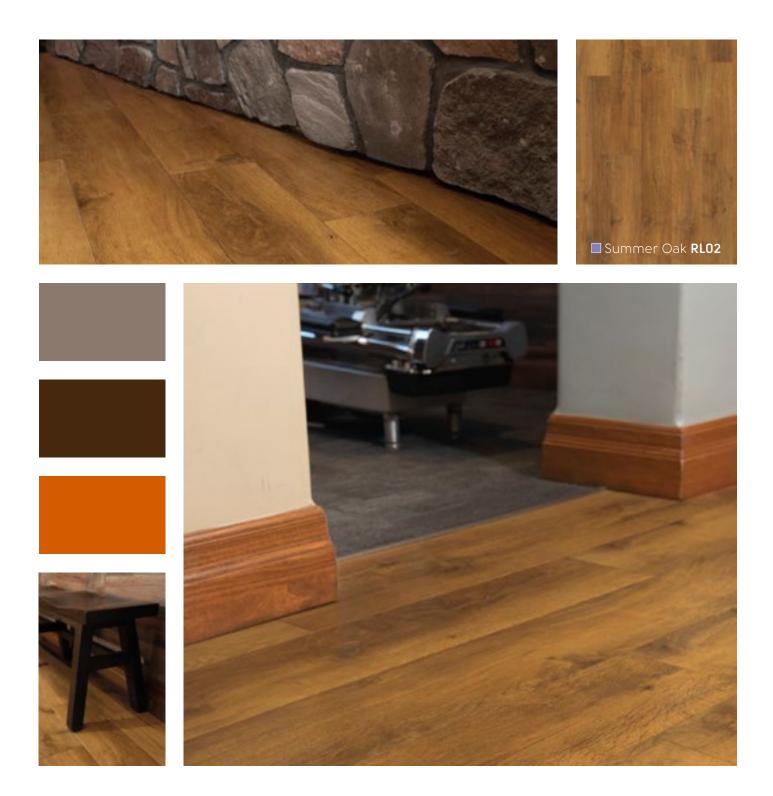

### The solution

The team at Inside Out Family Chiropractic settled on RL02 Summer Oak. Summer Oak is a timeless visual that works well in a multitude of interiors as it adds warmth without committing a space to only a warm pallet. Not only is the design versatile, but also boasts a 20 year commercial warranty and R9 slip resistance: "The floor still looks as good as the day we installed it, holding up to boots, heels, snow, salt over the past 9 years." – Inside Out Family Chiropractic.

## Product specified:

Art Select Standard Result EN ISO 24342 48" x 7" (1219 mm x 178 mm) Size Thickness EN ISO 24346 3 mm Wear layer EN ISO 24340 30 mil (0.70 mm) Guarantee 20 years\* Commercial Residential Lifetime\* Bevelled edge Standard \* Subject to terms. Manufactured to ISO 9001 /ERIFIED A CERTIFICA 0 8 ENVIRONMENTAI PRODUCT DECLARATION BASED ON LCA SGS C CERTIFIED BY SCS Global Services A. Summer Oak RL02