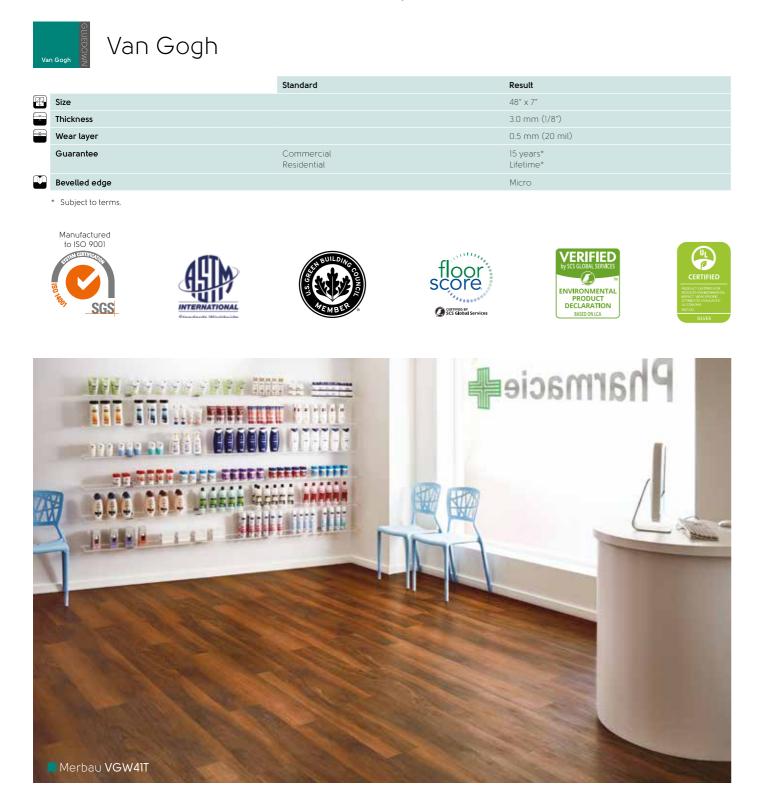

d up to the wear and tear from the wheels, but boasts high slip resistance and a 15-year commercial warranty."

### The look

"We chose Karndean's Merbau design for our renovation because the visual matched the wood features already present in our shop. It was important we selected a design that would complement these existing features, as we wanted the space to have a timeless bookstore feel."

"Karndean's Van Gogh product range was the perfect solution for underneath our heavy bookshelves. It was imperative we chose a product that could hold up to the heaviness of the filled shelves, as previous products failed to do so. Built with a 20mil wear layer, we had peace of mind knowing the product was both durable and hard-wearing."

Product used: Merbau VGW4IT







### Products specified:



0=

#### Technical information

To view the full technical specification for each of our product ranges visit our website:

karndean.com/commercial-flooring/technical-data-sheets

# Feeling inspired?

We have a variety of tools available to help you achieve the look you desire for your project:

#### Commercial website

Our dedicated commercial website is the best resource to finding more information about our products, installation instructions and commercial services available to you.

karndean.com/commercial



### Commercial floorstyle

Check out our interactive room viewer, Floorstyle. Play around with different floor designs, laying patterns and design features using either our examples of typical commercial settings or upload a photo of a project you're currently working on to cho