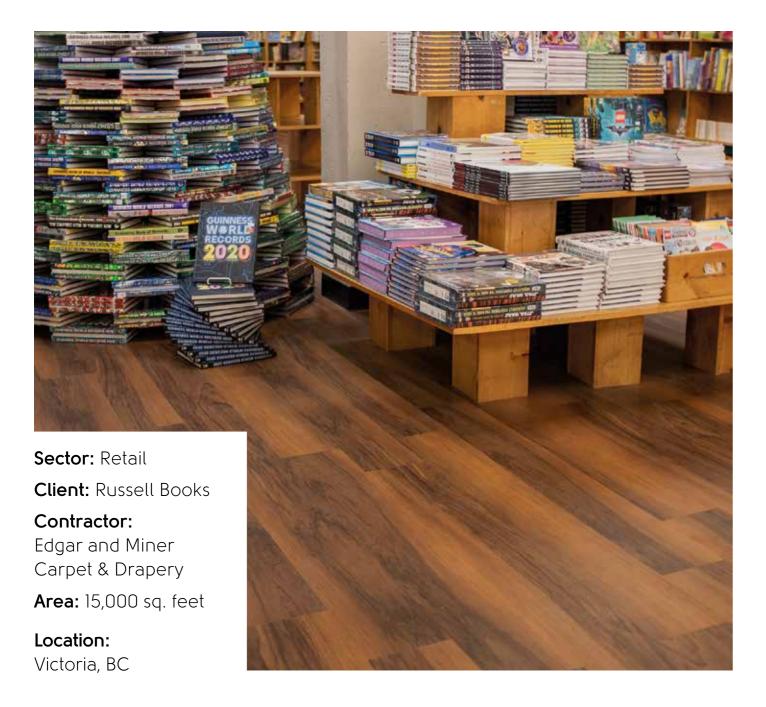

# Russell Books

a la fai

Retail

# The brief

Located in downtown Victoria, BC, Russell Books is Canada's largest independent bookstore. Boasting over one million books to choose from and growing, Russell Books firmly believes in the importance of literacy within the community. Hosting school events, author readings, and school fairs, the owners and staff at Russell Books spread the importance of reading to the entire community.

## The concept

The new space required a floor that could withstand the weight of heavy bookshelves and high levels of foot traffic. Keeping this in mind, the team at Russell Books turned to Karndean Designflooring and settled on the Van Gogh Merbau design. Merbau features a deep, contrasting plank that compliments the existing wooden features for a cosier and classic bookstore experience.

### The look

"We chose Karndean's Merbau design for our renovation because the visual matched the wood features already present in our shop. It was important we selected a design that would complement these existing features, as we wanted the space to have a timeless bookstore feel."