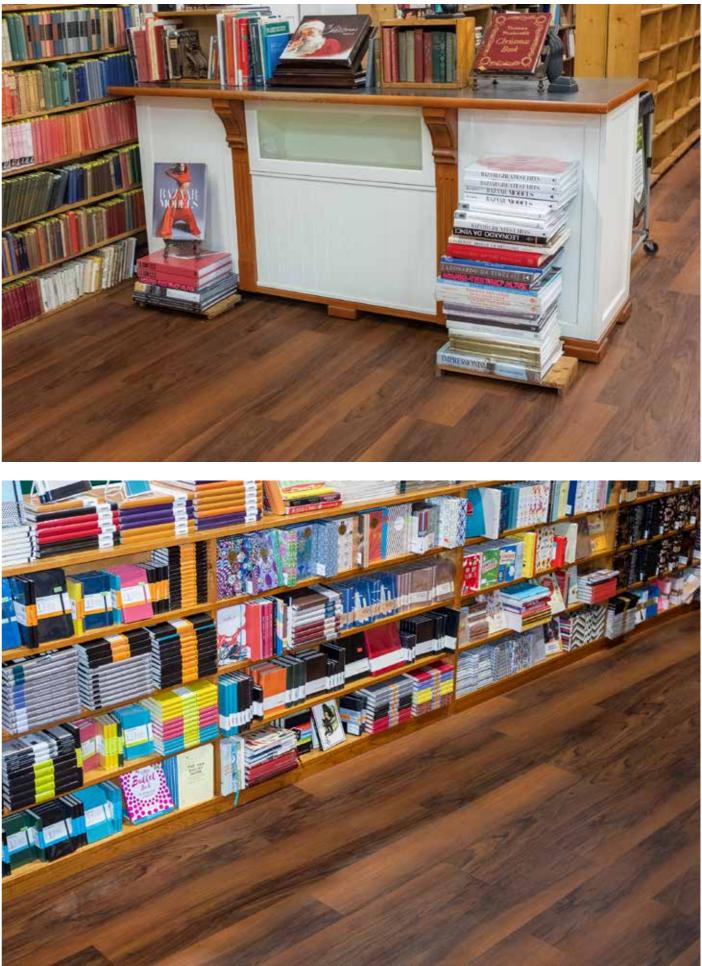

# The brief

Located in downtown Victoria, BC, Russell Books is Canada's largest independent bookstore. Boasting over one million books to choose from and growing, Russell Books firmly believes in the importance of literacy within the community. Hosting school events, author readings, and school fairs, the owners and staff at Russell Books spread the importance of reading to the entire community.

## The concept

The new space required a floor that could withstand the weight of heavy bookshelves and high levels of foot traffic. Keeping this in mind, the team at Russell Books turned to Karndean Designflooring and settled on the Van Gogh Merbau design. Merbau features a deep, contrasting plank that compliments the existing wooden features for a cosier and classic bookstore experience.

"Karndean's Van Gogh product range was the perfect solution for underneath our heavy bookshelves. It was imperative we chose a product that could hold up to the heaviness of the filled shelves, as previous products failed to do so. Built with a 20mil wear layer, we had peace of mind knowing the product was both durable and hard-wearing."