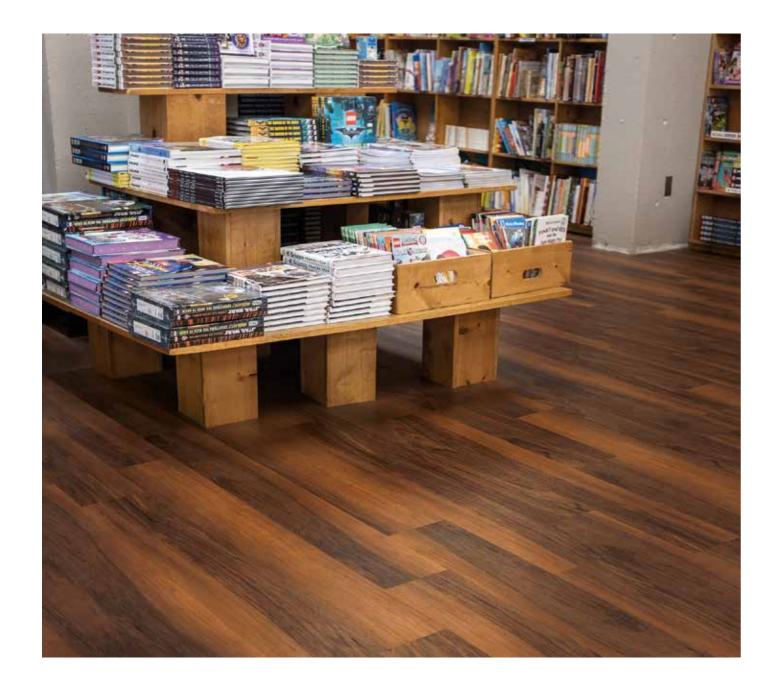

## The concept

The new space required a floor that could withstand the weight of heavy bookshelves and high levels of foot traffic. Keeping this in mind, the team at Russell Books turned to Karndean Designflooring and settled on the Van Gogh Merbau design. Merbau features a deep, contrasting plank that compliments the existing wooden features for a cosier and classic bookstore experience.

"Karndean's Van Gogh product range was the perfect solution for underneath our heavy bookshelves. It was imperative we chose a product that could hold up to the heaviness of the filled shelves, as previous products failed to do so. Built with a 20mil wear layer, we had peace of mind knowing the product was both durable and hard-wearing."