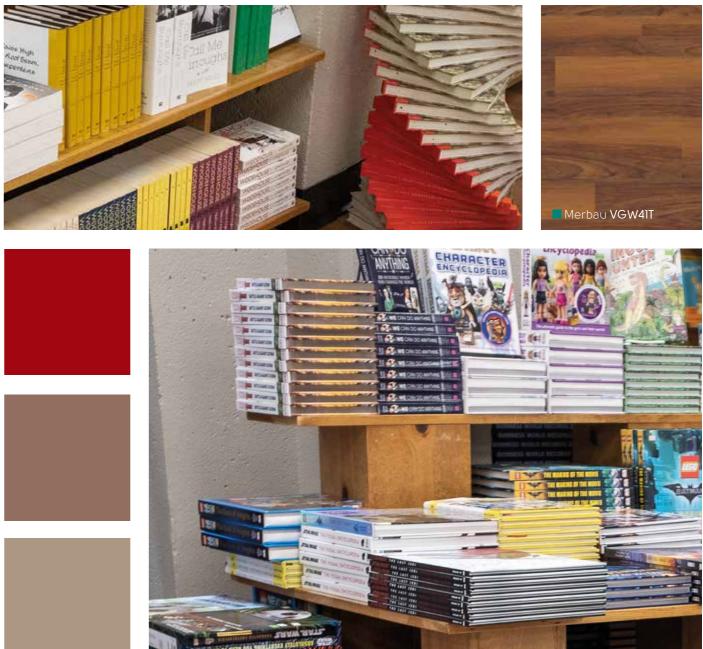

## The concept

The new space required a floor that could withstand the weight of heavy bookshelves and high levels of foot traffic. Keeping this in mind, the team at Russell Books turned to Karndean Designflooring and settled on the Van Gogh Merbau design. Merbau features a deep, contrasting plank that compliments the existing wooden features for a cosier and classic bookstore experience.

Product used: Merbau VGW4IT