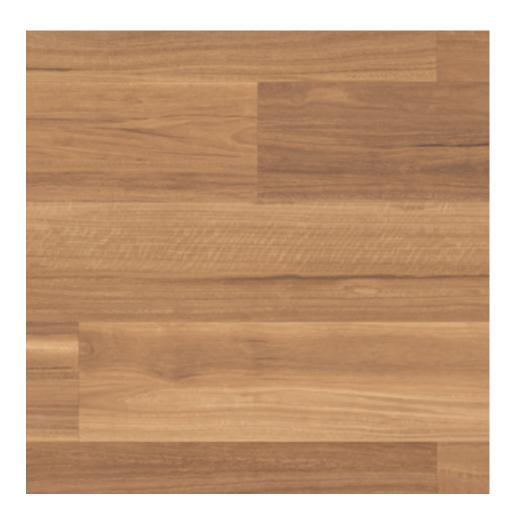

## Product:

Karndean LooseLay Longboard Mountain Spotted Gum **LLP316** 

# Products Specified

**Product:** Mountain Spotted Gum **LLP316** 

View the full technical data sheet

Mountain Spotted Gum **LLP316** 