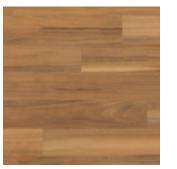

## Product:

Karndean LooseLay Longboard Mountain Spotted Gum **LLP316** 

"The design vision of Margaret Cribb Early Learning Centre was to reflect its Regio Emillia pedagogy to provide a natural environment as the third teacher for the children."

Amongst Karndean's extensive choice of natural ranges, Mountain Spotted Gum was selected. The subtle spotted appearance and large amounts of sapwood within the boards reflect the natural elements of this rich, Australian wood.

# Products Specified

**Product:** Mountain Spotted Gum **LLP316** 

# Karndean LooseLay Longboard

Thickness: 4.5mm

Wear Layer: 0.5mm

Bevel: No

**Size:** 1500mm x 250mm

Guarantee: 15 Years

Slip Resistance/Result:

AS/NZS 4586:2013

View the full technical data sheet

Mountain Spotted Gum **LLP316** 