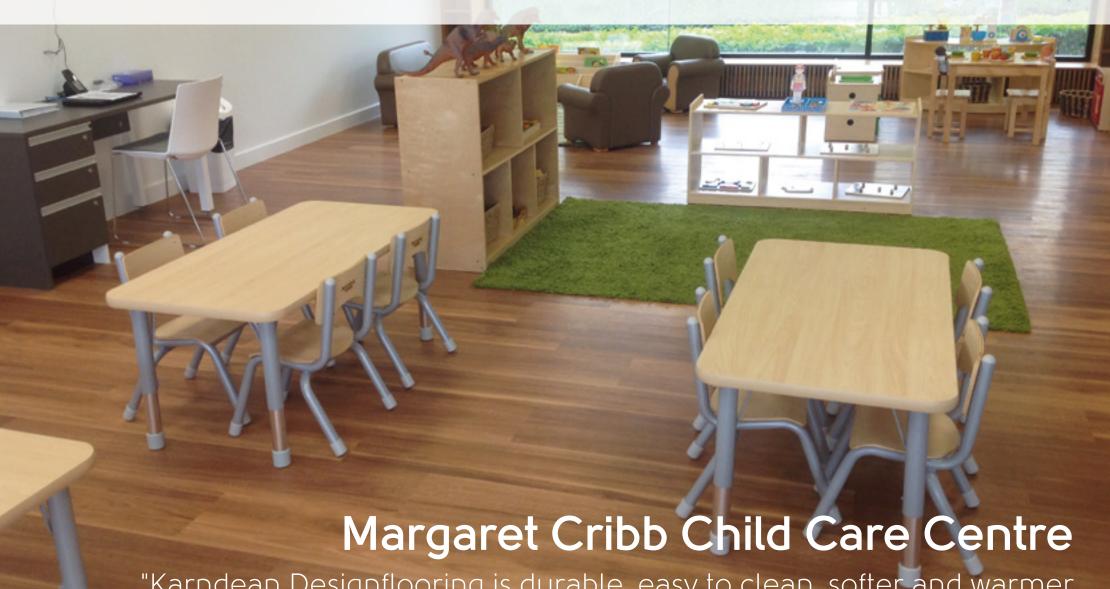

"Karndean Designflooring is durable, easy to clean, softer and warmer underfoot, providing children with a safe environment to learn and play"

### Contractor:

Project Floors QLD

The Margaret Cribb Early Learning Centre is attached to the University of Queensland, St Lucia campus. The centre offers a relaxing and natural environment for children to learn and be creative. The centre is a completely new facility as the old building was destroyed due to flooding.

Taking this into account, it was important for the flooring to be durable and safe. "Karndean LooseLay vinyl flooring was nominated for teaching spaces and administration areas not only due to its warm natural look, but also because it is hardwearing, non-toxic, durable and easy to clean. The product is well suited for high traffic areas with rough wear and tear expected in the space," comments Design Worldwide Partnership associate design director, Lilian Arli.

"The design vision of Margaret Cribb Early Learning Centre was to reflect its Regio Emillia pedagogy to provide a natural environment as the third teacher for the children."

Amongst Karndean's extensive choice of natural ranges, Mountain Spotted Gum was selected. The subtle spotted appearance and large amounts of sapwood within the boards reflect the natural elements of this rich, Australian wood.

Karndean LooseLay Longboard features the realistic and natural look of our designflooring ranges and provides the hardwearing, hygienic and safe qualities for children and staff.