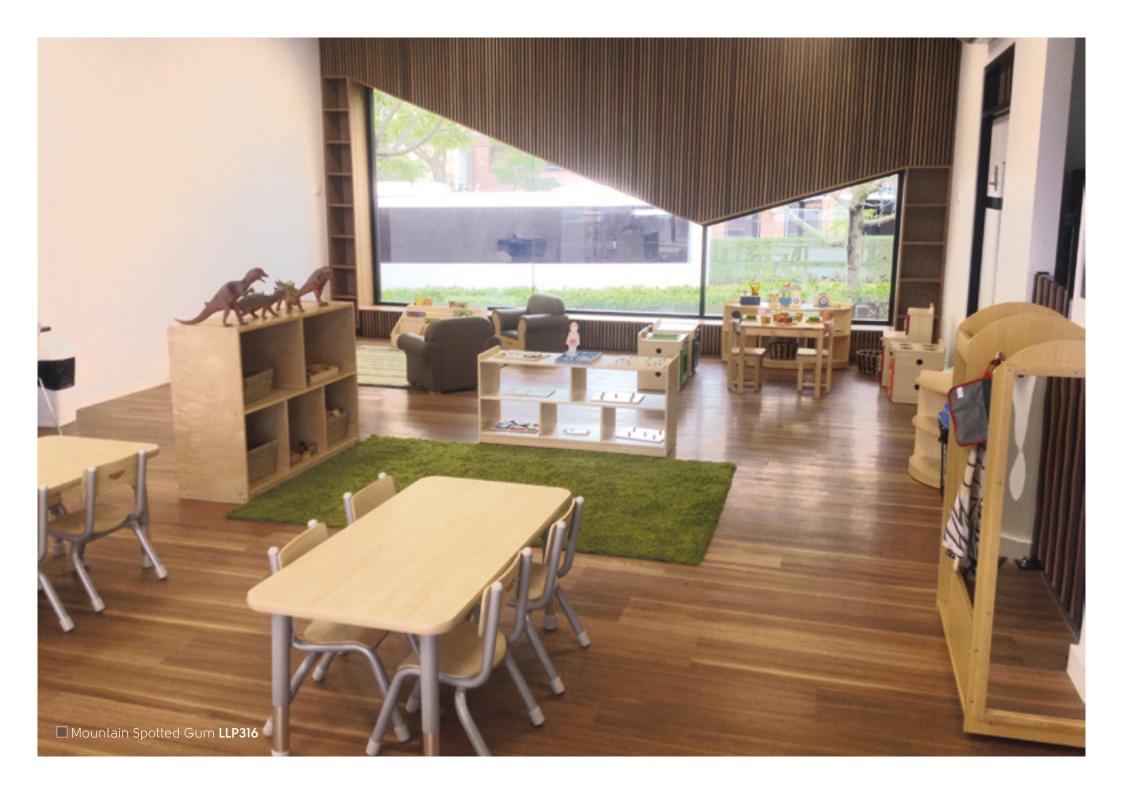

## Product:

Karndean LooseLay Longboard Mountain Spotted Gum **LLP316** 

### Contractor:

Project Floors QLD

The Margaret Cribb Early Learning Centre is attached to the University of Queensland, St Lucia campus. The centre offers a relaxing and natural environment for children to learn and be creative. The centre is a completely new facility as the old building was destroyed due to flooding.

"The design vision of Margaret Cribb Early Learning Centre was to reflect its Regio Emillia pedagogy to provide a natural environment as the third teacher for the children."

Amongst Karndean's extensive choice of natural ranges, Mountain Spotted Gum was selected. The subtle spotted appearance and large amounts of sapwood within the boards reflect the natural elements of this rich, Australian wood.