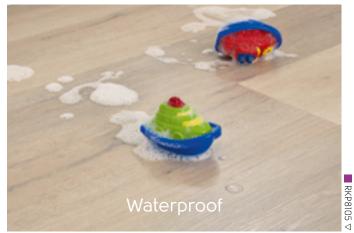

"Karndean Designflooring is durable, easy to clean, softer and warmer underfoot, providing children with a safe environment to learn and play"