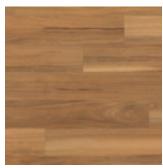

## Product:

Karndean LooseLay Longboard Mountain Spotted Gum **LLP316** 

"The design vision of Margaret Cribb Early Learning Centre was to reflect its Regio Emillia pedagogy to provide a natural environment as the third teacher for the children."

Amongst Karndean's extensive choice of natural ranges, Mountain Spotted Gum was selected. The subtle spotted appearance and large amounts of sapwood within the boards reflect the natural elements of this rich, Australian wood.

# Products Specified

**Product:** Mountain Spotted Gum **LLP316** 

# Karndean LooseLay Longboard

Thickness: 4.5mm

Wear Layer: 0.5mm

Bevel: No

**Size:** 1500mm x 250mm

Guarantee: 15 Years

Slip Resistance/Result:

AS/NZS 4586:2013

View the full technical data sheet

Mountain Spotted Gum **LLP316** 