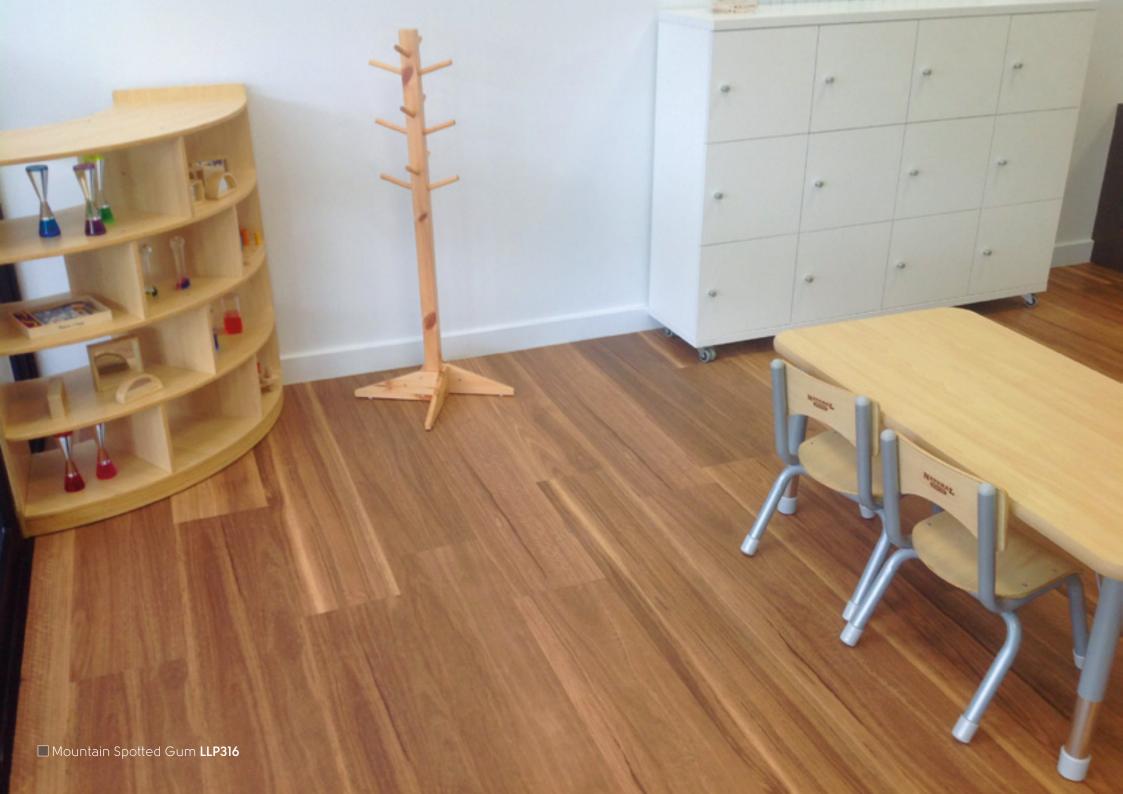

## Product:

Karndean LooseLay Longboard Mountain Spotted Gum **LLP316** 

"The design vision of Margaret Cribb Early Learning Centre was to reflect its Regio Emillia pedagogy to provide a natural environment as the third teacher for the children."

Amongst Karndean's extensive choice of natural ranges, Mountain Spotted Gum was selected. The subtle spotted appearance and large amounts of sapwood within the boards reflect the natural elements of this rich, Australian wood.