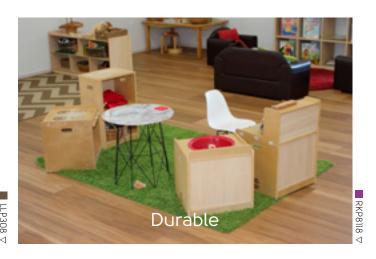

"Karndean Designflooring is durable, easy to clean, softer and warmer underfoot, providing children with a safe environment to learn and play"

Karndean LooseLay Longboard features the realistic and natural look of our designflooring ranges and provides the hardwearing, hygienic and safe qualities for children and staff.