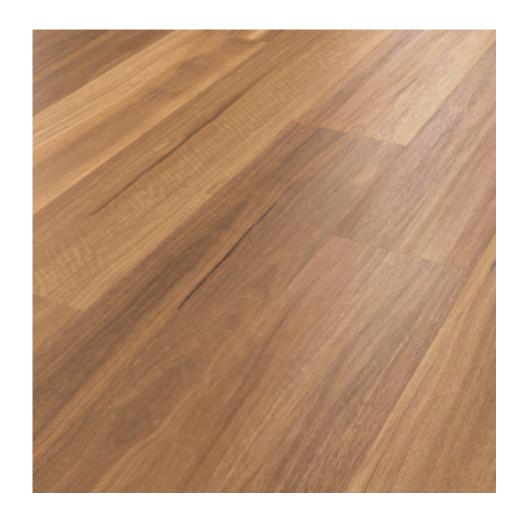

"The design vision of Margaret Cribb Early Learning Centre was to reflect its Regio Emillia pedagogy to provide a natural environment as the third teacher for the children."

Amongst Karndean's extensive choice of natural ranges, Mountain Spotted Gum was selected. The subtle spotted appearance and large amounts of sapwood within the boards reflect the natural elements of this rich, Australian wood.

Karndean LooseLay Longboard features the realistic and natural look of our designflooring ranges and provides the hardwearing, hygienic and safe qualities for children and staff.