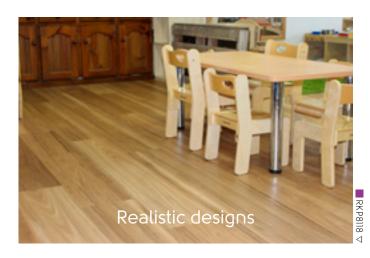

Karndean LooseLay Longboard features the realistic and natural look of our designflooring ranges and provides the hardwearing, hygienic and safe qualities for children and staff.

### Warm Spotted Gum **RKP8118**

Thickness: 6.5mm Wear Layer: 0.5mm Bevel: Micro Size: 1420mm x 225mm Guarantee: 15 Years Slip Resistance/Result: AS4586:2013 - R10

Our Product Selector Page Turner showcases our full product portfolio