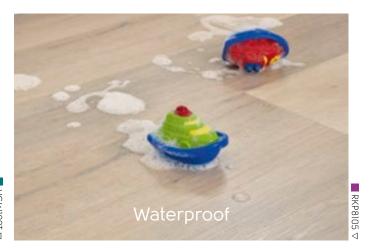

Korlok's 100% PVC core makes it more durable than laminate flooring, which can tend to warp and bow when in contact with water and moisture.

As well as being hard-wearing, Korlok offers children a safe and comfortable space to play, and staff piece of mind with a hygienic and easy-to-clean surface. Staff, families and visitors to the centre are all thrilled with the end result.