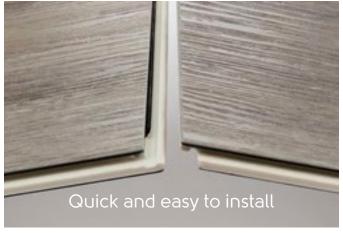

Due to time and budget constraints, a quick and easy-to-install flooring solution was required. Korlok by Karndean Designflooring to the rescue!

Korlok was laid directly over the existing sheet vinyl, saving time and money on pulling up the existing floor covering.

Operating 12-hour days to service local families in Mount Barker, refurb shutdown and downtime was not the ideal option. Korlok's rigid core made it suitable to be directly installed over the existing floor without having to shut the centre down. What's more, it's ability to 'score and snap' onsite also removed the need for messy offsite cutting and as such, was able to be installed whilst the centre was still fully operational.