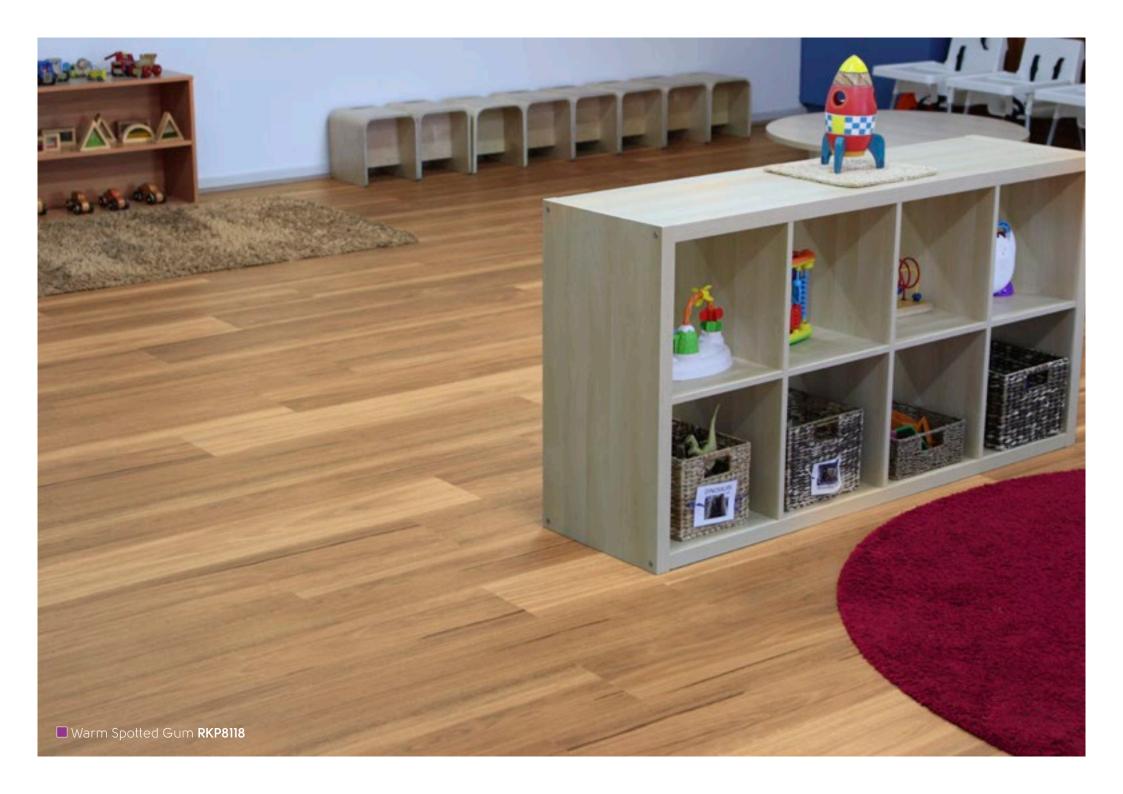

In need of a refresh, the entire learning centre interior was refurbished, which included replacing the tired and outdated sheet vinyl flooring throughout the facility. When it came to choosing a suitable flooring solution, the design team at G8 Childcare identified a number of requirements for their childcare centre and engaged Asset Flooring to provide flooring to meet these unique specifications.

Due to time and budget constraints, a quick and easy-to-install flooring solution was required. Korlok by Karndean Designflooring to the rescue!

Korlok was laid directly over the existing sheet vinyl, saving time and money on pulling up the existing floor covering.

Operating 12-hour days to service local families in Mount Barker, refurb shutdown and downtime was not the ideal option. Korlok's rigid core made it suitable to be directly installed over the existing floor without having to shut the centre down. What's more, it's ability to 'score and snap' onsite also removed the need for messy offsite cutting and as such, was able to be installed whilst the centre was still fully operational.

Korlok's 100% PVC core makes it more durable than laminate flooring, which can tend to warp and bow when in contact with water and moisture.

As well as being hard-wearing, Korlok offers children a safe and comfortable space to play, and staff piece of mind with a hygienic and easy-to-clean surface. Staff, families and visitors to the centre are all thrilled with the end result.