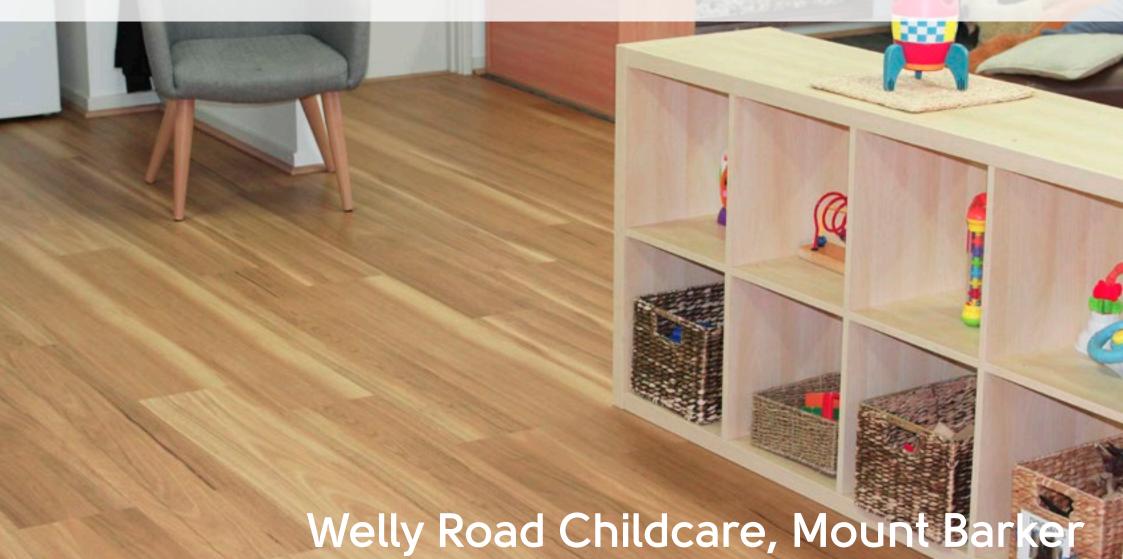

"As well as being durable, Korlok offers children a safe space to play, and staff piece of mind with a hygienic and easy-to-clean surface"

Client:

Welly Road Childcare

In need of a refresh, the entire learning centre interior was refurbished, which included replacing the tired and outdated sheet vinyl flooring throughout the facility. When it came to choosing a suitable flooring solution, the design team at G8 Childcare identified a number of requirements for their childcare centre and engaged Asset Flooring to provide flooring to meet these unique specifications.

Due to time and budget constraints, a quick and easy-to-install flooring solution was required. Korlok by Karndean Designflooring to the rescue!

Korlok was laid directly over the existing sheet vinyl, saving time and money on pulling up the existing floor covering.

Operating 12-hour days to service local families in Mount Barker, refurb shutdown and downtime was not the ideal option. Korlok's rigid core made it suitable to be directly installed over the existing floor without having to shut the centre down. What's more, it's ability to 'score and snap' onsite also removed the need for messy offsite cutting and as such, was able to be installed whilst the centre was still fully operational.

Korlok's 100% PVC core makes it more durable than laminate flooring, which can tend to warp and bow when in contact with water and moisture.

As well as being hard-wearing, Korlok offers children a safe and comfortable space to play, and staff piece of mind with a hygienic and easy-to-clean surface. Staff, families and visitors to the centre are all thrilled with the end result.