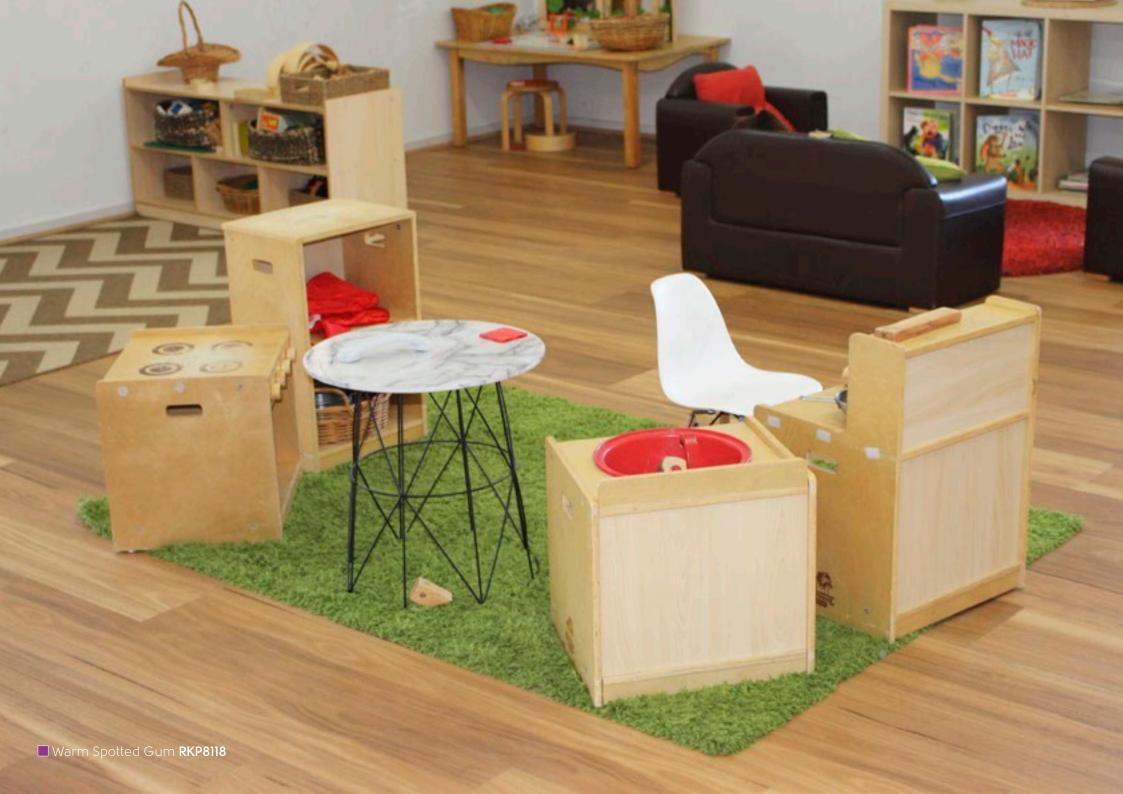

In need of a refresh, the entire learning centre interior was refurbished, which included replacing the tired and outdated sheet vinyl flooring throughout the facility. When it came to choosing a suitable flooring solution, the design team at G8 Childcare identified a number of requirements for their childcare centre and engaged Asset Flooring to provide flooring to meet these unique specifications.

Korlok's 100% PVC core makes it more durable than laminate flooring, which can tend to warp and bow when in contact with water and moisture.

As well as being hard-wearing, Korlok offers children a safe and comfortable space to play, and staff piece of mind with a hygienic and easy-to-clean surface. Staff, families and visitors to the centre are all thrilled with the end result.