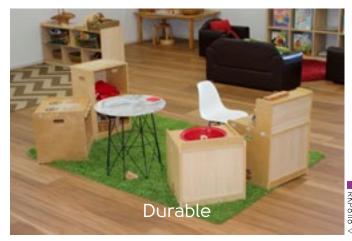

"As well as being durable, Korlok offers children a safe space to play, and staff piece of mind with a hygienic and easy-to-clean surface"

Client:

Welly Road Childcare

Korlok's 100% PVC core makes it more durable than laminate flooring, which can tend to warp and bow when in contact with water and moisture.

As well as being hard-wearing, Korlok offers children a safe and comfortable space to play, and staff piece of mind with a hygienic and easy-to-clean surface. Staff, families and visitors to the centre are all thrilled with the end result.