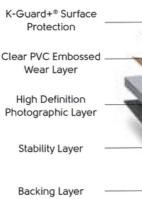

# Why choose gluedown?

Gluedown is a format of luxury vinyl flooring that is fixed to a perfectly flat and dry subfloor using adhesive. Our gluedown ranges offer our widest choice of colours and formats. Features such as textured emboss or our premium handscraped finish, wide bevels or flat edges make each range unique to Karndean and serve to highlight the faithful replication of the original wood and stone that inspired each of our products. With our gluedown format, you have design flexibility giving you complete control over the look of your floor, from the laying pattern to the incorporation of our design strips and borders.