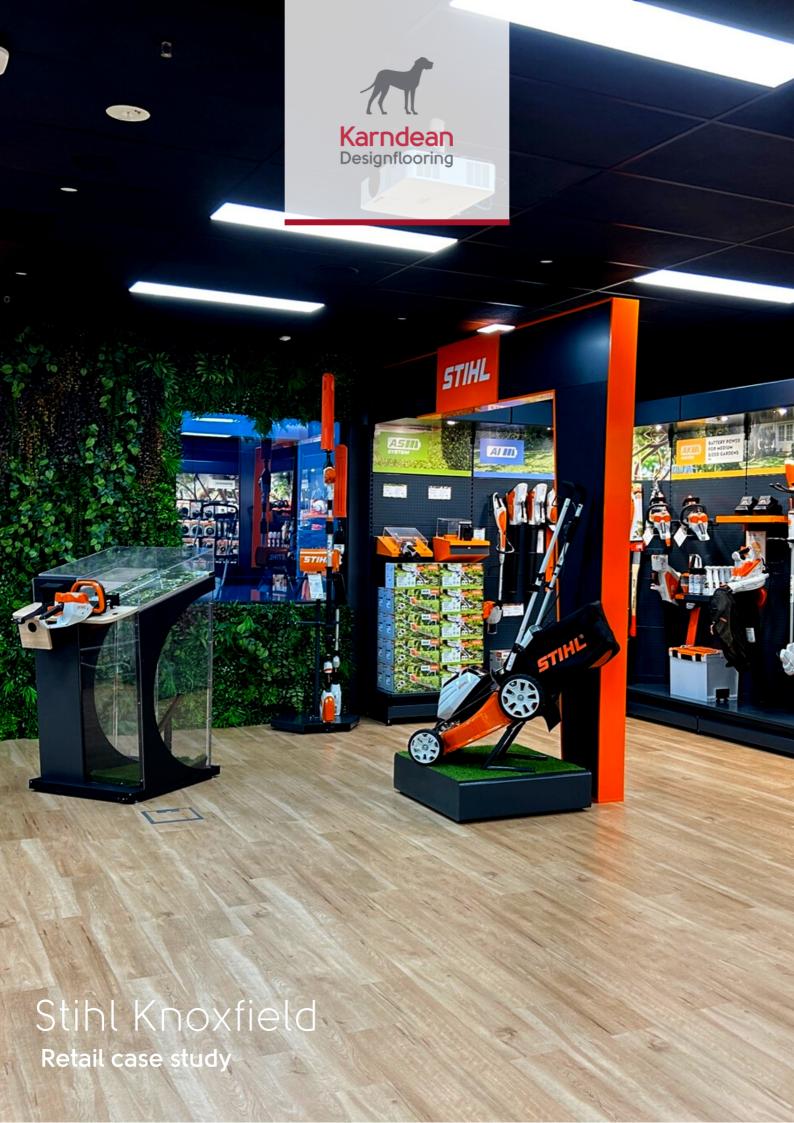

Stihl's equipment comes in all shapes and sizes. Plus, with a franchise network business model, Stihl's Design Team required a durable product with low maintenance balanced with a design feel that softened the brand's tough image perception. This would enable franchisees to maximize their investment while expanding the customer base with its softened image appeal.

The Stihl Australian head office in Knoxfield, Victoria updated its training room/showroom to feature the Karndean floors for franchisees to appreciate the impact that the soft colour tones in the flooring design have on an otherwise overtly masculine brand perception owing to the product's intended functional use. In turn, this should influence franchisees to adopt the flooring guidelines for their stores.

Not only is Karndean Van Gogh a beautiful flooring choice for the space, but the floors are also fit for purpose and designed to perform in retail settings.

Featuring commercial heavy-duty durability backed by a 15-year commercial warranty, Van Gogh floors are designed to stand up to the high foot traffic of busy commercial spaces. What's more, the floors are easy to clean and maintain, and the design flexibility of gluedown allows designers to define the space with a laying pattern.