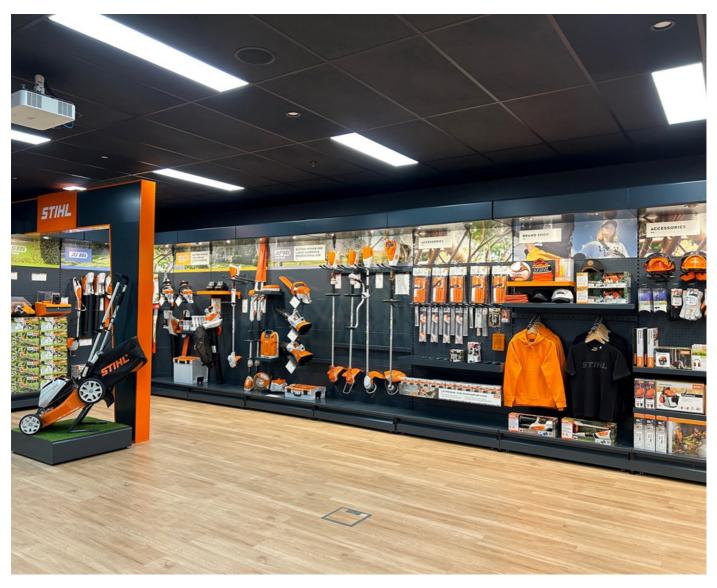

The Stihl Australian head office in Knoxfield, Victoria updated its training room/showroom to feature the Karndean floors for franchisees to appreciate the impact that the soft colour tones in the flooring design have on an otherwise overtly masculine brand perception owing to the product's intended functional use. In turn, this should influence franchisees to adopt the flooring guidelines for their stores.

Not only is Karndean Van Gogh a beautiful flooring choice for the space, but the floors are also fit for purpose and designed to perform in retail settings.

Featuring commercial heavy-duty durability backed by a 15-year commercial warranty, Van Gogh floors are designed to stand up to the high foot traffic of busy commercial spaces. What's more, the floors are easy to clean and maintain, and the design flexibility of gluedown allows designers to define the space with a laying pattern.