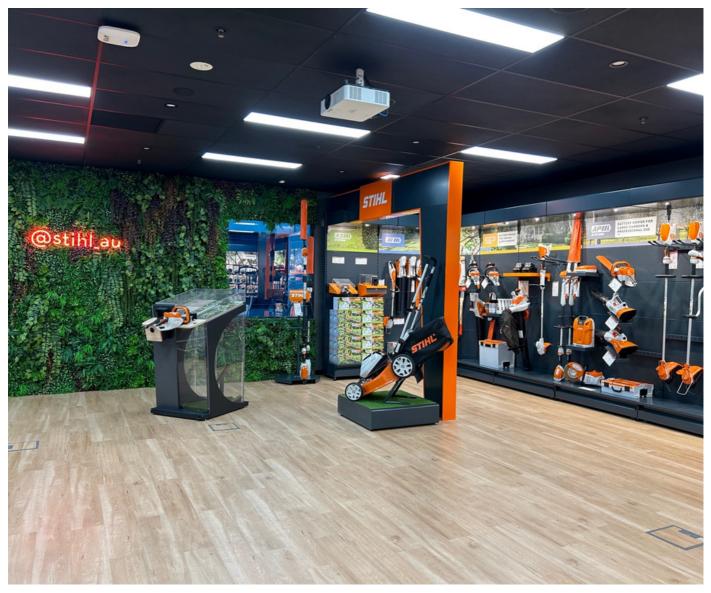

The Stihl Australian head office in Knoxfield, Victoria updated its training room/showroom to feature the Karndean floors for franchisees to appreciate the impact that the soft colour tones in the flooring design have on an otherwise overtly masculine brand perception owing to the product's intended functional use. In turn, this should influence franchisees to adopt the flooring guidelines for their stores.

Not only is Karndean Van Gogh a beautiful flooring choice for the space, but the floors are also fit for purpose and designed to perform in retail settings.

Featuring commercial heavy-duty durability backed by a 15-year commercial warranty, Van Gogh floors are designed to stand up to the high foot traffic of busy commercial spaces. What's more, the floors are easy to clean and maintain, and the design flexibility of gluedown allows designers to define the space with a laying pattern.