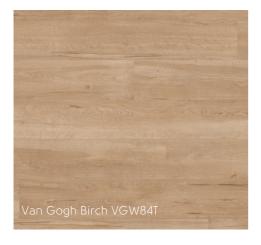

Karndean Van Gogh Birch in gluedown format was selected as the perfect LVT flooring solution. Furthermore, the chosen Karndean design is also available in dual format, meaning the same flooring design is also available in a rigid core format that would suit smaller footprint-stores.

**Area:** 230 m2

Product used: Van Gogh Birch VGW84T and Eastern Blackbutt VGW130T

Van Gogh Birch VGW84T

Van Gogh Birch VGW84T

"The space inspires (franchisees) to see the potential in their stores". Leah McKinlay – Retail Development Manager, Stihl.