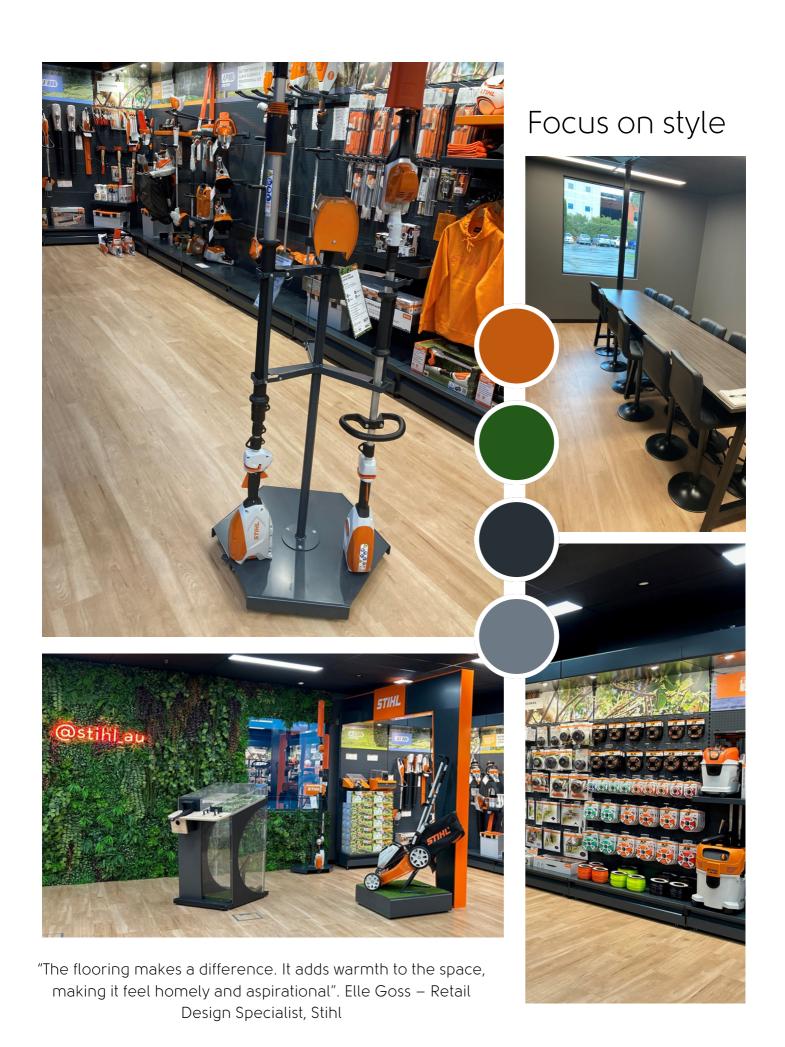

Stihl's equipment comes in all shapes and sizes. Plus, with a franchise network business model, Stihl's Design Team required a durable product with low maintenance balanced with a design feel that softened the brand's tough image perception. This would enable franchisees to maximize their investment while expanding the customer base with its softened image appeal.

Karndean Van Gogh Birch in gluedown format was selected as the perfect LVT flooring solution. Furthermore, the chosen Karndean design is also available in dual format, meaning the same flooring design is also available in a rigid core format that would suit smaller footprint-stores.

The Stihl Australian head office in Knoxfield, Victoria updated its training room/showroom to feature the Karndean floors for franchisees to appreciate the impact that the soft colour tones in the flooring design have on an otherwise overtly masculine brand perception owing to the product's intended functional use. In turn, this should influence franchisees to adopt the flooring guidelines for their stores.

**Area:** 230 m2

Product used: Van Gogh Birch VGW84T and Eastern Blackbutt VGW130T

Van Gogh Birch VGW84T

Van Gogh Birch VGW84T

"The space inspires (franchisees) to see the potential in their stores". Leah McKinlay – Retail Development Manager, Stihl.

Not only is Karndean Van Gogh a beautiful flooring choice for the space, but the floors are also fit for purpose and designed to perform in retail settings.

Featuring commercial heavy-duty durability backed by a 15-year commercial warranty, Van Gogh floors are designed to stand up to the high foot traffic of busy commercial spaces. What's more, the floors are easy to clean and maintain, and the design flexibility of gluedown allows designers to define the space with a laying pattern.