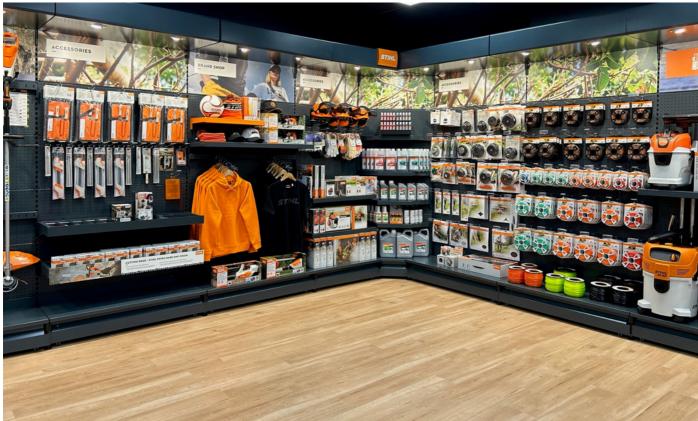

The Stihl Australian head office in Knoxfield, Victoria updated its training room/showroom to feature the Karndean floors for franchisees to appreciate the impact that the soft colour tones in the flooring design have on an otherwise overtly masculine brand perception owing to the product's intended functional use. In turn, this should influence franchisees to adopt the flooring guidelines for their stores.

Not only is Karndean Van Gogh a beautiful flooring choice for the space, but the floors are also fit for purpose and designed to perform in retail settings.

Featuring commercial heavy-duty durability backed by a 15-year commercial warranty, Van Gogh floors are designed to stand up to the high foot traffic of busy commercial spaces. What's more, the floors are easy to clean and maintain, and the design flexibility of gluedown allows designers to define the space with a laying pattern.