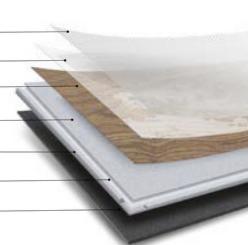

### Rigid core

Our rigid core ranges are ideal for installations where acoustics, uneven subfloors or preservation of existing hard floors need to be considered. A click-locking mechanism allows for quick installation and the preattached backing eliminates the need for a separate underlayment.