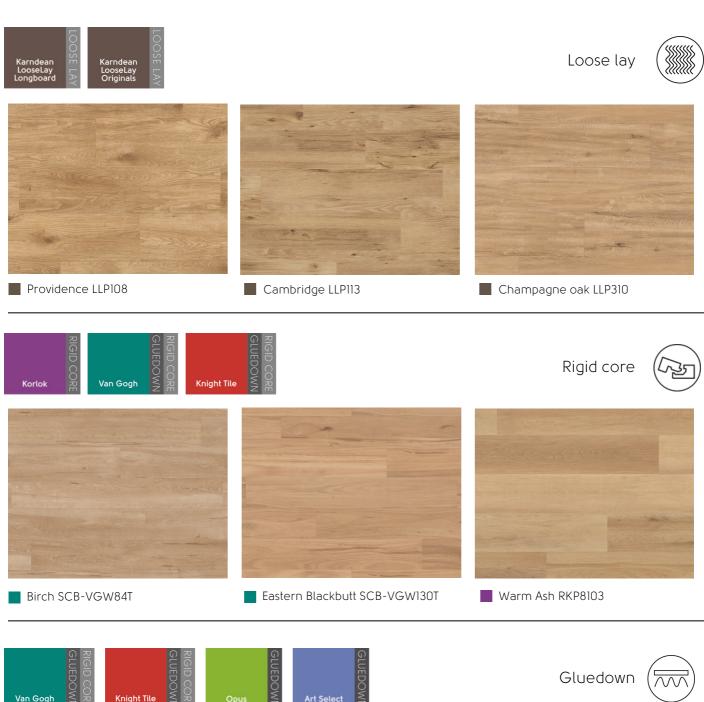

## **Formats**

We offer three types of product formats: Loose lay, rigid core and gluedown.

## Loose lay

Karndean LooseLay features our K-Wave® friction grip backing which helps hold the product to the subfloor without adhesive, making it quick and easy to install. Ideal for underfloor access panels and temporary roomsets, each plank can be lifted individually where required.

#### LooseLay Originals

1050 x 250mm plank, 500 x 610mm tile

#### LooseLay Longboard

1500 x 250mm plank

### Rigid core

Our rigid core ranges are ideal for installations where acoustics, uneven subfloors or preservation of existing hard floors need to be considered. A click-locking mechanism allows for quick installation and the preattached backing eliminates the need for a separate underlayment.

#### Korlok

1420 x 225mm plank, 457 x 600mm tile

#### Van Gogh

1220 x 180mm plank

#### **Knight Tile**

1220 x 180mm plank, 305 x 457mm tile

## <u>Gluedown</u>

Our gluedown ranges offer our widest choice of colours and formats. Features such as textured emboss or our premium handscraped finish, wide bevels or flat edges make each range unique to Karndean Designflooring.