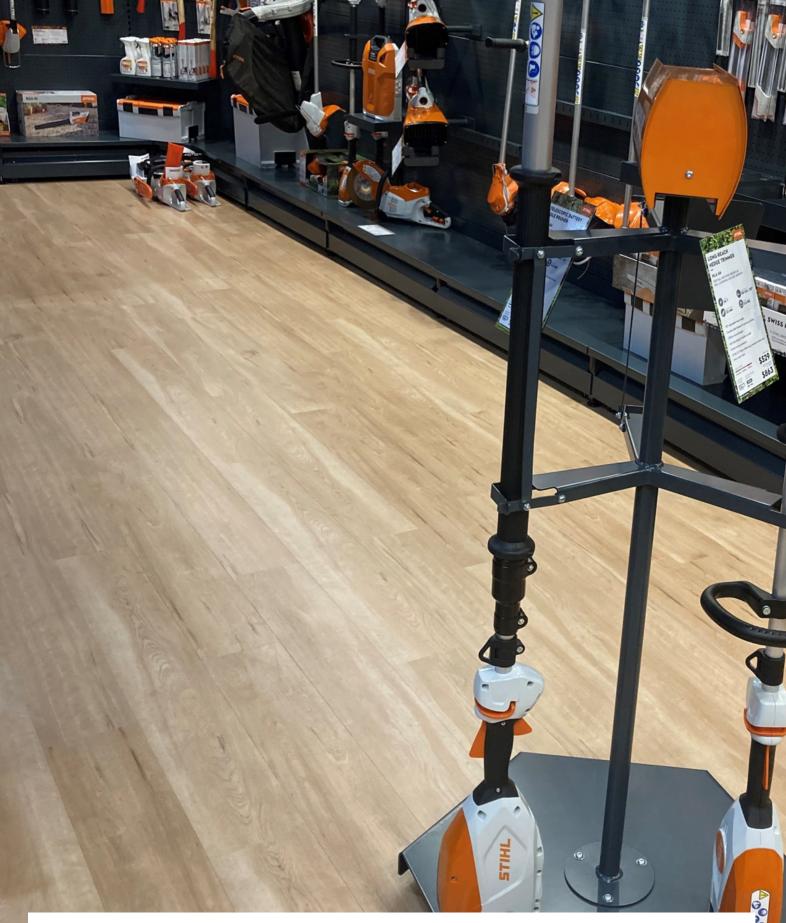

The Stihl Australian head office in Knoxfield, Victoria updated its training room/showroom to feature the Karndean floors for franchisees to appreciate the impact that the soft colour tones in the flooring design have on an otherwise overtly masculine brand perception owing to the product's intended functional use. In turn, this should influence franchisees to adopt the flooring guidelines for their stores.

**Area:** 230 m2

Product used: Van Gogh Birch VGW84T and Eastern Blackbutt VGW130T

Van Gogh Birch VGW84T

Van Gogh Birch VGW84T

"The space inspires (franchisees) to see the potential in their stores". Leah McKinlay – Retail Development Manager, Stihl.

Not only is Karndean Van Gogh a beautiful flooring choice for the space, but the floors are also fit for purpose and designed to perform in retail settings.

Featuring commercial heavy-duty durability backed by a 15-year commercial warranty, Van Gogh floors are designed to stand up to the high foot traffic of busy commercial spaces. What's more, the floors are easy to clean and maintain, and the design flexibility of gluedown allows designers to define the space with a laying pattern.