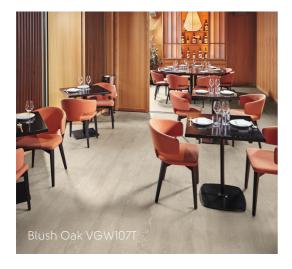

Not only is Karndean Van Gogh a beautiful flooring choice for the space, but the floors are also fit for purpose and designed to perform in retail settings.

Featuring commercial heavy-duty durability backed by a 15-year commercial warranty, Van Gogh floors are designed to stand up to the high foot traffic of busy commercial spaces. What's more, the floors are easy to clean and maintain, and the design flexibility of gluedown allows designers to define the space with a laying pattern.

# Why choose gluedown?

Gluedown is a format of luxury vinyl flooring that is fixed to a perfectly flat and dry subfloor using adhesive. Our gluedown ranges offer our widest choice of colours and formats. Features such as textured emboss or our premium handscraped finish, wide bevels or flat edges make each range unique to Karndean and serve to highlight the faithful replication of the original wood and stone that inspired each of our products. With our gluedown format, you have design flexibility giving you complete control over the look of your floor, from the laying pattern to the incorporation of our design strips and borders.