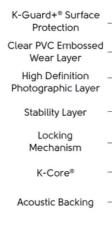

### Rigid core

Our rigid core ranges are ideal for installations where acoustics, uneven subfloors or preservation of existing hard floors need to be considered. A click-locking mechanism allows for quick installation and the preattached backing eliminates the need for a separate underlayment.