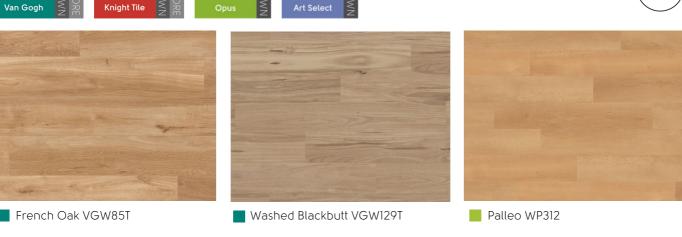

## <u>Gluedown</u>

Our gluedown ranges offer our widest choice of colours and formats. Features such as textured emboss or our premium handscraped finish, wide bevels or flat edges make each range unique to Karndean Designflooring.

#### **Art Select**

228 x 76mm, 915 x 152mm, 1219 x 178mm plank

## Van Gogh

1219 x 178mm plank

#### Opus

915 x 152mm, 1219 x 228mm plank, 457 x 610mm tile

#### Knight Tile

1219 x 178mm plank, 305 x 305mm, 305 x 457mm tile