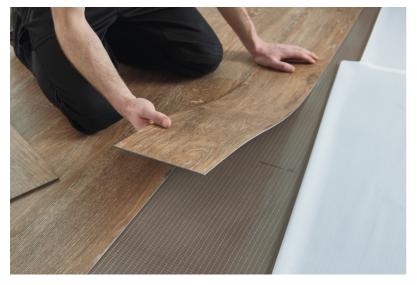

Not only is Karndean Van Gogh a beautiful flooring choice for the space, but the floors are also fit for purpose and designed to perform in retail settings.

Featuring commercial heavy-duty durability backed by a 15-year commercial warranty, Van Gogh floors are designed to stand up to the high foot traffic of busy commercial spaces. What's more, the floors are easy to clean and maintain, and the design flexibility of gluedown allows designers to define the space with a laying pattern.

"The installation of the floor at Stihl head office went according to plan, we always enjoy installing Karndean hardset products, including Van Gogh which has the nice solid 3mm format so you know it will last. Following standard installation procedures we were able to install all the required areas for this project in a short period of time with a quick return to service." - Jeremy Doig - Director, JD Floors.

# Why choose gluedown?

Gluedown is a format of luxury vinyl flooring that is fixed to a perfectly flat and dry subfloor using adhesive. Our gluedown ranges offer our widest choice of colours and formats. Features such as textured emboss or our premium handscraped finish, wide bevels or flat edges make each range unique to Karndean and serve to highlight the faithful replication of the original wood and stone that inspired each of our products. With our gluedown format, you have design flexibility giving you complete control over the look of your floor, from the laying pattern to the incorporation of our design strips and borders.