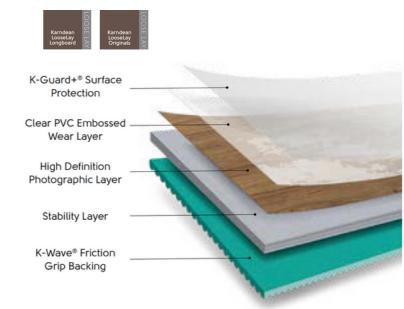

## Loose lay

Karndean LooseLay features our K-Wave® friction grip backing which helps hold the product to the subfloor without adhesive, making it quick and easy to install. Ideal for underfloor access panels and temporary roomsets, each plank can be lifted individually where required.

### Rigid core

Our rigid core ranges are ideal for installations where acoustics, uneven subfloors or preservation of existing hard floors need to be considered. A click-locking mechanism allows for quick installation and the preattached backing eliminates the need for a separate underlayment.

## <u>Gluedown</u>

Our gluedown ranges offer our widest choice of colours and formats. Features such as textured emboss or our premium handscraped finish, wide bevels or flat edges make each range unique to Karndean Designflooring.