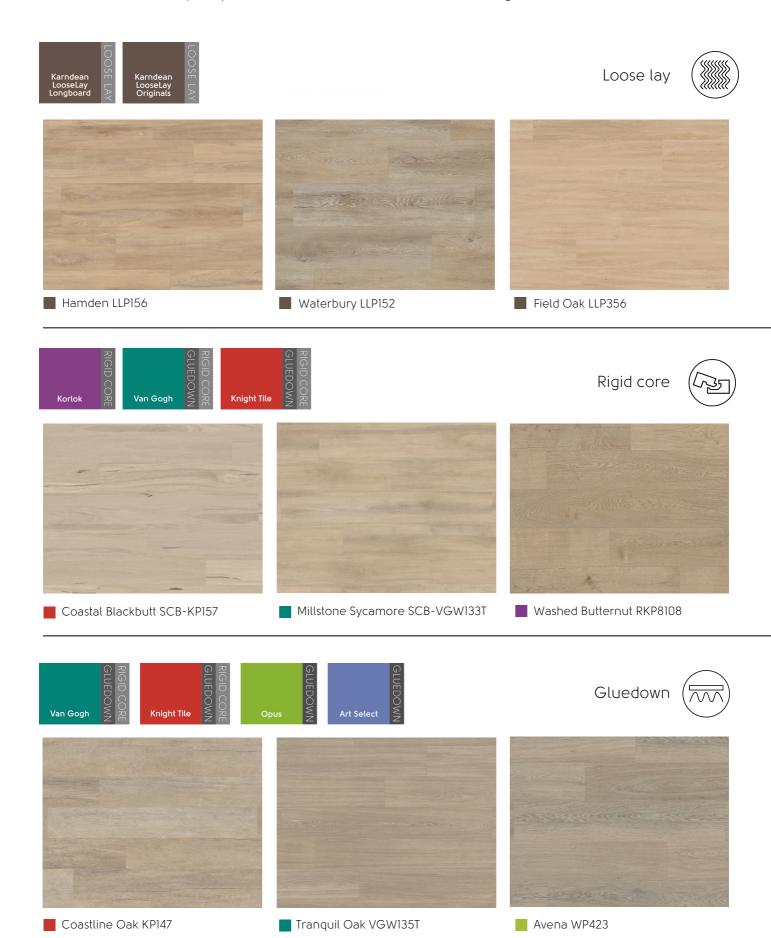

### **Formats**

We offer three types of product formats: Loose lay, rigid core and gluedown.

#### Loose lay

Karndean LooseLay features our K-Wave® friction grip backing which helps hold the product to the subfloor without adhesive, making it quick and easy to install. Ideal for underfloor access panels and temporary roomsets, each plank can be lifted individually where required.

#### LooseLay Originals

1050 x 250mm plank, 500 x 610mm tile

#### LooseLay Longboard

1500 x 250mm plank

#### Rigid core

Our rigid core ranges are ideal for installations where acoustics, uneven subfloors or preservation of existing hard floors need to be considered. A click-locking mechanism allows for quick installation and the preattached backing eliminates the need for a separate underlayment.

#### Korlok

1420 x 225mm plank, 457 x 600mm tile

#### Van Gogh

1220 x 180mm plank

#### **Knight Tile**

1220 x 180mm plank, 305 x 457mm tile

#### Gluedown

Our gluedown ranges offer our widest choice of colours and formats. Features such as textured emboss or our premium handscraped finish, wide bevels or flat edges make each range unique to Karndean Designflooring.

#### Art Select

228 x 76mm, 915 x 152mm, 1219 x 178mm plank

#### Van Gogh

1219 x 178mm plank

#### Opus

915 x 152mm, 1219 x 228mm plank, 457 x 610mm tile

#### **Knight Tile**

1219 x 178mm plank, 305 x 305mm, 305 x 457mm tile