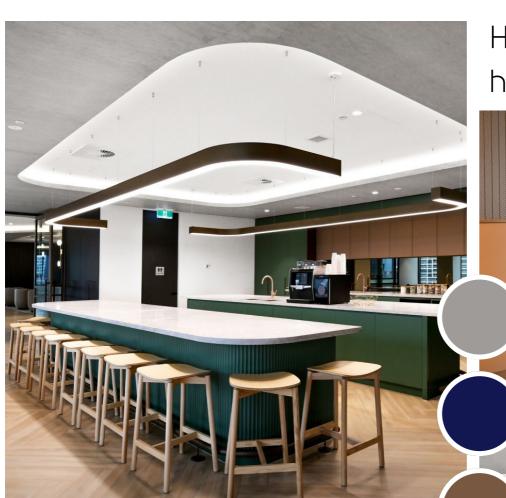

**Location:** 181 William St, Melbourne

Area: 50m2, Level 22

**Product used:** Van Gogh Millstone Sycamore VGW133T

# Herringbone highlight