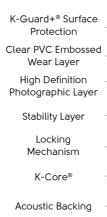

#### Rigid core

Our rigid core ranges are ideal for installations where acoustics, uneven subfloors or preservation of existing hard floors need to be considered. A click-locking mechanism allows for quick installation and the preattached backing eliminates the need for a separate underlayment.