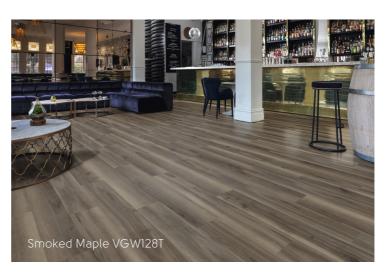

The Van Gogh wood effect flooring collection is popular in commercial environments such as corporate and offices. Its large wood planks capture the character of real timber and are quick to lay. Distinctive grain details and a subtle texture create a look that works in almost any space. The latest refresh introduced on-trend wood floor effects. Try combining plank sizes, styles, or shapes with our gluedown collection to create zones, walkways, or areas of interest.