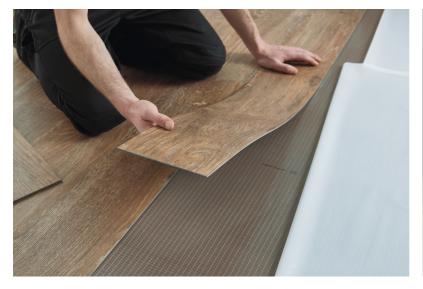

#### Loose lay

Karndean LooseLay features our K-Wave® friction grip backing which helps hold the product to the subfloor without adhesive, making it quick and easy to install. Ideal for underfloor access panels and temporary roomsets, each plank can be lifted individually where required.