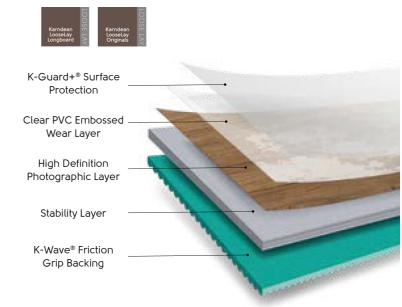

#### Loose lay

Karndean LooseLay features our K-Wave® friction grip backing which helps hold the product to the subfloor without adhesive, making it quick and easy to install. Ideal for underfloor access panels and temporary roomsets, each plank can be lifted individually where required.

#### LooseLay Originals

1050 x 250mm plank, 500 x 610mm tile

#### LooseLay Longboard

1500 x 250mm plank