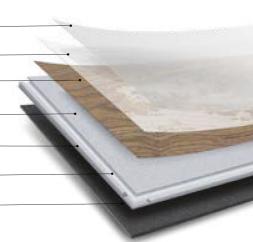

#### Rigid core

Our rigid core ranges are ideal for installations where acoustics, uneven subfloors or preservation of existing hard floors need to be considered. A click-locking mechanism allows for quick installation and the preattached backing eliminates the need for a separate underlayment.