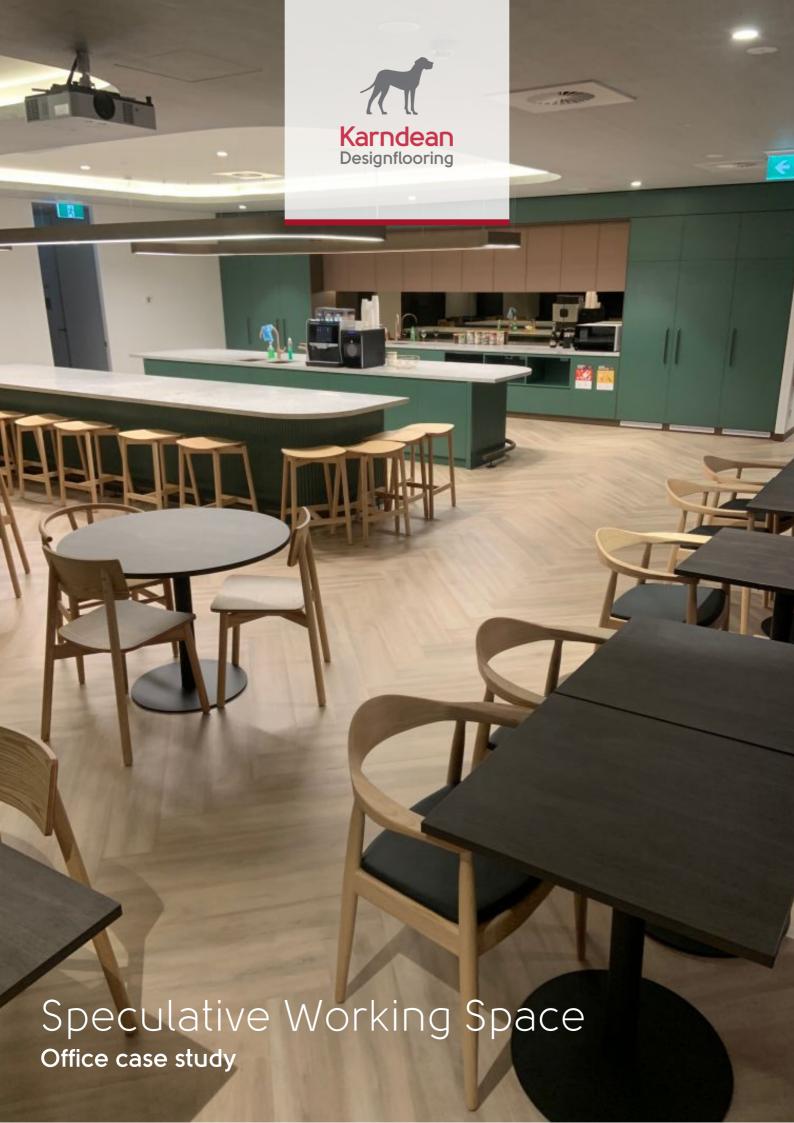

Choosing Karndean Designflooring for your client's board room, reception area or open-plan office helps create a stylish and inspiring working environment. What's more, your facility managers will be delighted with Karndean's durability, ease of maintenance and BRE Global Green Guide rating.

**Location:** 181 William St, Melbourne

Area: 50m2, Level 22

**Product used:** Van Gogh Millstone Sycamore VGW133T