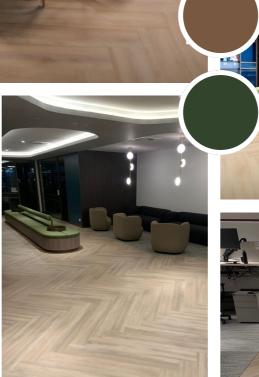

**Location:** 181 William St, Melbourne

Area: 50m2, Level 22

**Product used:** Van Gogh Millstone Sycamore VGW133T

## Alternative designs

Create the same look for your commercial project.
We have a variety of products to match, within our ranges.