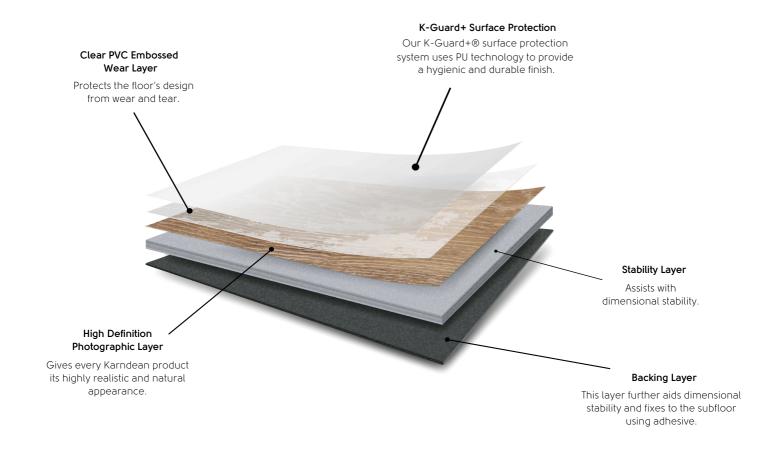

# Gluedown



Our gluedown ranges offer our widest choice of colours and formats. Features such as textured emboss or our premium handscraped finish, wide bevels or flat edges make each range unique to Karndean Designflooring.

#### Art Select

228 x 76mm, 915 x 152mm, 1219 x 178mm plank

#### Van Gogh

1219 x 178mm plank

#### Opus

915 x 152mm, 1219 x 228mm plank, 457 x 610mm tile

#### **Knight Tile**

1219 x 178mm plank, 305 x 305mm, 305 x 457mm tile













## Alternative designs

Create the same look for your commercial project.
We have a variety of products to match, within our ranges.



# Why choose a gluedown floor?

With our gluedown format you have complete control over the look of your floor, from the laying pattern to the incorporation of our design strips and borders.







## The benefits of Karndean Gluedown





#### Individually replaceable

Gluedown Planks and tiles can be individually replaced should the need arise.



#### No expansion gap required

Unlike rigid core, gluedown floors do not require an expansion gap.



#### Design capabilities

Choose your preferred laying pattern and customise your gluedown floor with our design strips and borders.



#### Individual, glued down planks and tiles

Our gluedown planks and tiles are individually glued down using a hard set adhesive.

# With all the added benefits of Karndean luxury vinyl flooring...







Durable



Low maintenance



Comfort



**Environmentally** friendly



Hygienic



Warranty\*





# Technical datasheets & Installation guidelines

Please follow the below QR code links to our