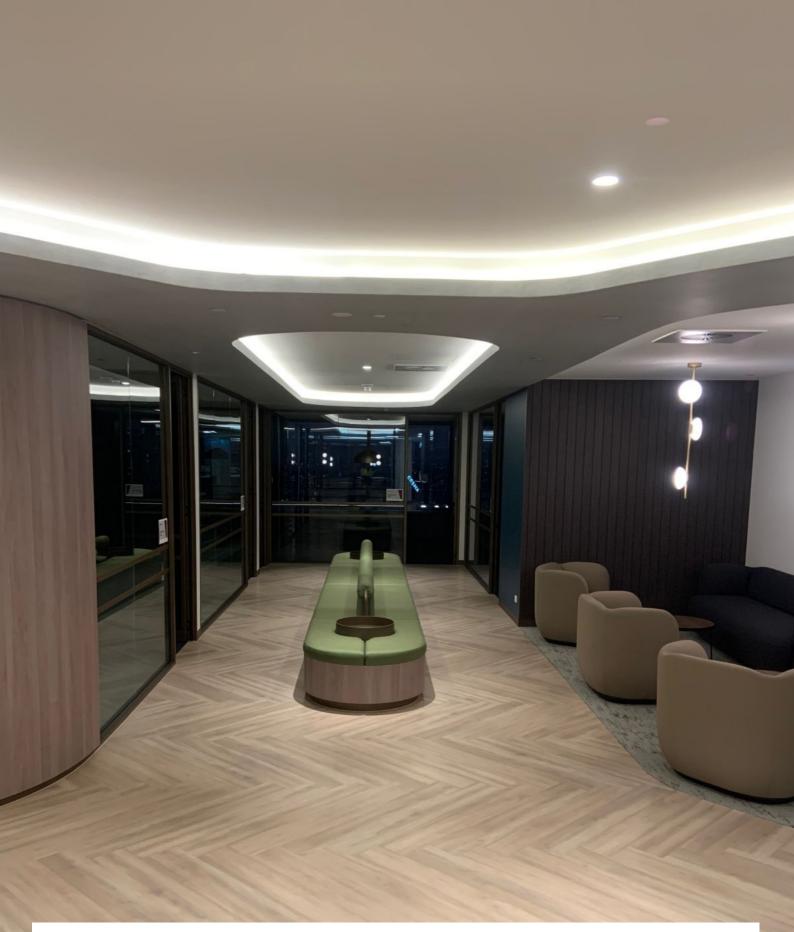

The Van Gogh wood effect flooring collection is popular in commercial environments such as corporate and offices. Its large wood planks capture the character of real timber and are quick to lay. Distinctive grain details and a subtle texture create a look that works in almost any space. The latest refresh introduced on-trend wood floor effects. Try combining plank sizes, styles, or shapes with our gluedown collection to create zones, walkways, or areas of interest.

Alternatively, match texture and colour to create a tonally blended floor using our rigid core designs and, in the process, reduce installation time significantly.

Sector: Office space
Client: McCormack
Specifier: Zone Design

**Location:** 181 William St, Melbourne

Area: 50m2, Level 22

**Product used:** Van Gogh Millstone Sycamore VGW133T

# Herringbone highlight