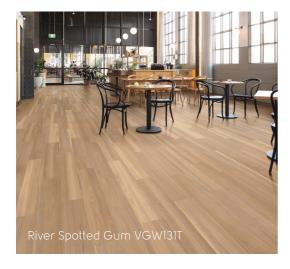

The Van Gogh wood effect flooring collection is popular in commercial environments such as corporate and offices. Its large wood planks capture the character of real timber and are quick to lay. Distinctive grain details and a subtle texture create a look that works in almost any space. The latest refresh introduced on-trend wood floor effects. Try combining plank sizes, styles, or shapes with our gluedown collection to create zones, walkways, or areas of interest.

**Location:** 181 William St, Melbourne

Area: 50m2, Level 22

**Product used:** Van Gogh Millstone Sycamore VGW133T