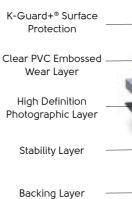

#### Gluedown

Our gluedown ranges offer our widest choice of colours and formats. Features such as textured emboss or our premium handscraped finish, wide bevels or flat edges make each range unique to Karndean Designflooring.