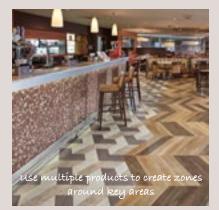

- Easy to maintain
- Hygienic
- Blend multiple products to create wayfinding or to separate front and back of house areas
- In environments where noise is a concern, consider Karndean LooseLay (reduces noise transfer by 16 dB, ΔIIC) or rigid core (reduces noise transfer by 21–22 dB, ΔIIC)
- Durable

- Unique design capabilities
- Durable flooring for high foot traffic
- Meets health and safety regulations
- Ability to create zonal areas to define your space

Make any retail space stand out by adding a personalized logo design to your floor, providing a unique look and enhancing your brand.