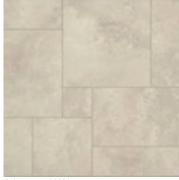

# Art Select Stone

Jersey LM01

Guernsey LM02

Alderney LM03

Herm LM20

Travertine 18" x 24" (457mm x 610mm)

Washburn LM07

Caldera LM08

#### Slate 18" x 24" (457mm x 610mm)

Melbourne LM05

Canberra LM06

Corris LM22