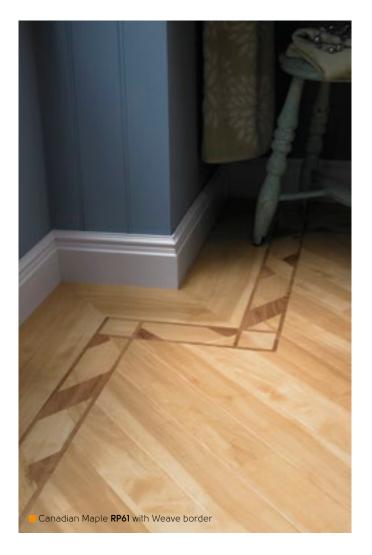

# Cherry Royale

48" x 7" (1219mm x 178mm)

| Da Vinci <b>Wood</b>                                                                                                                                                                                                                                                                                                                                                                                                                                                                                                                                                                                                                                                                                                                                                                                                                                                                                                                                                                                                                                                                                                                                                                                                                                                                                                                                                                                                                                                                                                                                                                                                                                                                                                                                                                                                                                                                                                                                                                                                                                                                                                           |                                                                                                                |
|--------------------------------------------------------------------------------------------------------------------------------------------------------------------------------------------------------------------------------------------------------------------------------------------------------------------------------------------------------------------------------------------------------------------------------------------------------------------------------------------------------------------------------------------------------------------------------------------------------------------------------------------------------------------------------------------------------------------------------------------------------------------------------------------------------------------------------------------------------------------------------------------------------------------------------------------------------------------------------------------------------------------------------------------------------------------------------------------------------------------------------------------------------------------------------------------------------------------------------------------------------------------------------------------------------------------------------------------------------------------------------------------------------------------------------------------------------------------------------------------------------------------------------------------------------------------------------------------------------------------------------------------------------------------------------------------------------------------------------------------------------------------------------------------------------------------------------------------------------------------------------------------------------------------------------------------------------------------------------------------------------------------------------------------------------------------------------------------------------------------------------|----------------------------------------------------------------------------------------------------------------|
| <b>36" x 3</b> " (915mm x 76mm)                                                                                                                                                                                                                                                                                                                                                                                                                                                                                                                                                                                                                                                                                                                                                                                                                                                                                                                                                                                                                                                                                                                                                                                                                                                                                                                                                                                                                                                                                                                                                                                                                                                                                                                                                                                                                                                                                                                                                                                                                                                                                                |                                                                                                                |
| and the second se                                                                                                                                                                                                                                                                                                                                                                                                                                                                                                                                                                                                                                                                                                                                                                                                                                                                                                                                                                                                                                                                                                                                                                                                                                                                                                                                                                                                                            | and the second second                                                                                          |
| Canadian Maple <b>RP61</b>                                                                                                                                                                                                                                                                                                                                                                                                                                                                                                                                                                                                                                                                                                                                                                                                                                                                                                                                                                                                                                                                                                                                                                                                                                                                                                                                                                                                                                                                                                                                                                                                                                                                                                                                                                                                                                                                                                                                                                                                                                                                                                     | Limed Cotton Oak <b>RP99*</b>                                                                                  |
|                                                                                                                                                                                                                                                                                                                                                                                                                                                                                                                                                                                                                                                                                                                                                                                                                                                                                                                                                                                                                                                                                                                                                                                                                                                                                                                                                                                                                                                                                                                                                                                                                                                                                                                                                                                                                                                                                                                                                                                                                                                                                                                                | the second s |
| Limed Linen Oak <b>RP98*</b>                                                                                                                                                                                                                                                                                                                                                                                                                                                                                                                                                                                                                                                                                                                                                                                                                                                                                                                                                                                                                                                                                                                                                                                                                                                                                                                                                                                                                                                                                                                                                                                                                                                                                                                                                                                                                                                                                                                                                                                                                                                                                                   | Single Smoked Acacia <b>RP104*</b>                                                                             |
|                                                                                                                                                                                                                                                                                                                                                                                                                                                                                                                                                                                                                                                                                                                                                                                                                                                                                                                                                                                                                                                                                                                                                                                                                                                                                                                                                                                                                                                                                                                                                                                                                                                                                                                                                                                                                                                                                                                                                                                                                                                                                                                                |                                                                                                                |
| Natural Oak <b>RP102</b>                                                                                                                                                                                                                                                                                                                                                                                                                                                                                                                                                                                                                                                                                                                                                                                                                                                                                                                                                                                                                                                                                                                                                                                                                                                                                                                                                                                                                                                                                                                                                                                                                                                                                                                                                                                                                                                                                                                                                                                                                                                                                                       | Scorched Oak <b>RP94*</b>                                                                                      |
|                                                                                                                                                                                                                                                                                                                                                                                                                                                                                                                                                                                                                                                                                                                                                                                                                                                                                                                                                                                                                                                                                                                                                                                                                                                                                                                                                                                                                                                                                                                                                                                                                                                                                                                                                                                                                                                                                                                                                                                                                                                                                                                                | Contraction of the second                                                                                      |
| Harvest Oak <b>RP103</b>                                                                                                                                                                                                                                                                                                                                                                                                                                                                                                                                                                                                                                                                                                                                                                                                                                                                                                                                                                                                                                                                                                                                                                                                                                                                                                                                                                                                                                                                                                                                                                                                                                                                                                                                                                                                                                                                                                                                                                                                                                                                                                       | Blended Oak <b>RP95</b>                                                                                        |
| and the second s |                                                                                                                |
| Kenyan Tigerwood <b>RP73</b>                                                                                                                                                                                                                                                                                                                                                                                                                                                                                                                                                                                                                                                                                                                                                                                                                                                                                                                                                                                                                                                                                                                                                                                                                                                                                                                                                                                                                                                                                                                                                                                                                                                                                                                                                                                                                                                                                                                                                                                                                                                                                                   | Beach Driftwood <b>RP101*</b>                                                                                  |
|                                                                                                                                                                                                                                                                                                                                                                                                                                                                                                                                                                                                                                                                                                                                                                                                                                                                                                                                                                                                                                                                                                                                                                                                                                                                                                                                                                                                                                                                                                                                                                                                                                                                                                                                                                                                                                                                                                                                                                                                                                                                                                                                |                                                                                                                |
| Lorenzo Warm Oak <b>RP91</b>                                                                                                                                                                                                                                                                                                                                                                                                                                                                                                                                                                                                                                                                                                                                                                                                                                                                                                                                                                                                                                                                                                                                                                                                                                                                                                                                                                                                                                                                                                                                                                                                                                                                                                                                                                                                                                                                                                                                                                                                                                                                                                   | Australian Walnut <b>RP41</b>                                                                                  |
| a section of the sect |                                                                                                                |
| Limed Jute Oak <b>RP97*</b>                                                                                                                                                                                                                                                                                                                                                                                                                                                                                                                                                                                                                                                                                                                                                                                                                                                                                                                                                                                                                                                                                                                                                                                                                                                                                                                                                                                                                                                                                                                                                                                                                                                                                                                                                                                                                                                                                                                                                                                                                                                                                                    | Double Smoked Acacia RP105*                                                                                    |
|                                                                                                                                                                                                                                                                                                                                                                                                                                                                                                                                                                                                                                                                                                                                                                                                                                                                                                                                                                                                                                                                                                                                                                                                                                                                                                                                                                                                                                                                                                                                                                                                                                                                                                                                                                                                                                                                                                                                                                                                                                                                                                                                |                                                                                                                |
| the second se                                                                                                                                                                                                                                                                                                                                                                                                                                                                                                                                                                                                                                                                                                                                                                                                                                                                                                                                                                                                                                                                                                                                                                                                                                                                                                                                                                                                                                                                                                                                                                                                                                                                                                                                                                                                                                                                                                                                                                                                                |                                                                                                                |