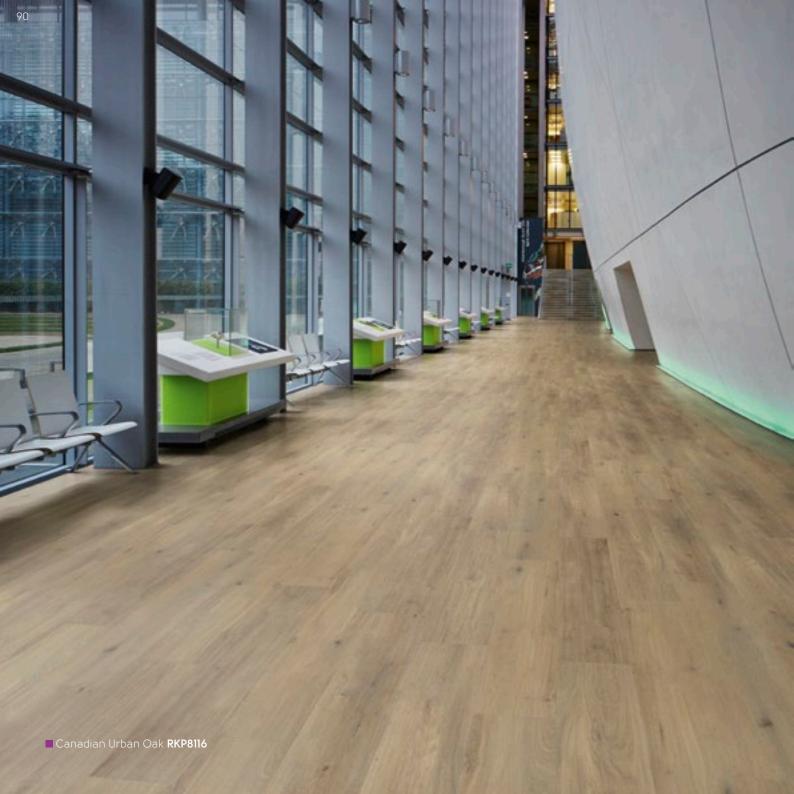

# Florida International University

Christchurch Oak VGW541

Location: Miami, Florida Product: Van Gogh Wellington Oak VGW53T and Christchurch Oak VGW54T

Parkview Hall is a new, six story residence facility on the campus of Florida International University in Miami. When it was time to select flooring for his new residence hall, John Tallon knew from his experience with other residence halls on campus that the flooring product selected had to be sustainable, making maintenance costs a key priority.