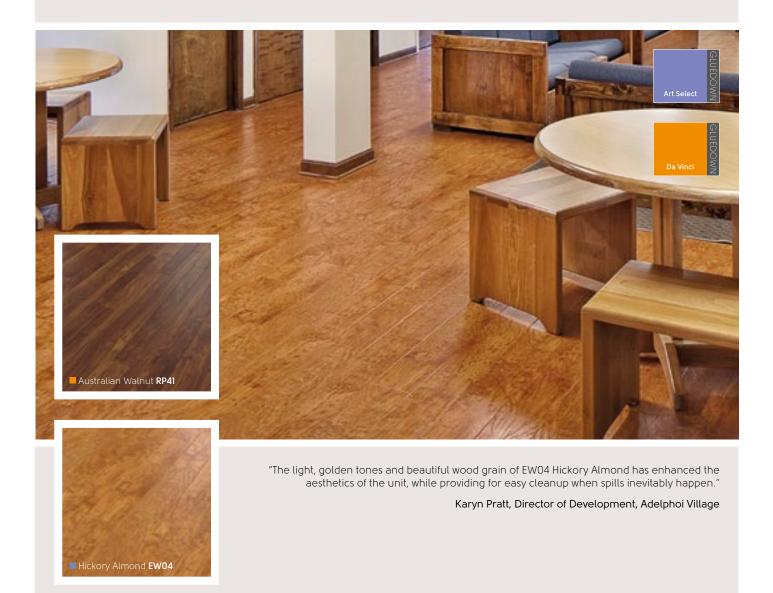

## Adelphoi Village

Location: Benet House, Latrobe, Pennsylvania Product: Art Select Hickory Almond **EW04** and Da Vinci Australian Walnut **RP41** 

Ferra SP215 with AF01 3mm grout strip

30

TANK PROPERTY