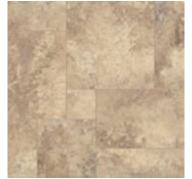

# Art Select Stone

Jersey LM01

Guernsey LM02

Alderney LM03

Herm LM20

Travertine 18" x 24" (457mm x 610mm)

Washburn LM07

Caldera LM08

Travertine 6" x 36" (152mm x 915mm)

Gallatin LM09