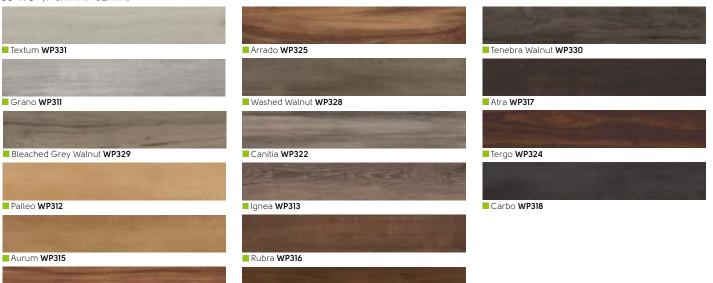

# Opus Wood

DUS

#### 36" x 4" (915mm x 102mm)

Golden Teak WP513

Weathered Elm WP511

36" x 6" (915mm x 152mm)

Luteus WP321

Natural Walnut WP326

48" x 9" (1219mm x 228mm)

Sylva WP417

Magna WP413

### 36" x 4" (915mm x 102mm)

#### Honey Maple **KP90**

Sycamore KP32

Cedar KP35

Elm KP37

Warm Oak **KP39** 

Walnut KP36

Aran Oak **KP67\*** 

Larne Oak **KP69\*** 

Sienna KP107

Native Koa KP93

Bray Oak KP70\*

#### **36" x 6"** (915mm x 152mm)

#### Grey Scandi Pine KP131

#### Nickel Spotted Gum **KP140**

#### Pale Limed Oak **KP94**

\* Please note: as a feature of the design, these products incorporate a high color variation between individual planks.

Knight Tile