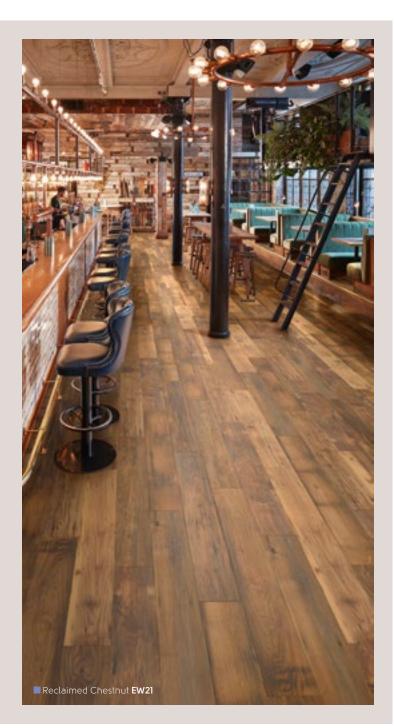

### 56" x 9" (1420mm x 228mm)

Classic Hickory EW13

Weathered Hickory EW11

Reclaimed Chestnut EW21

Salvaged Chestnut EW22