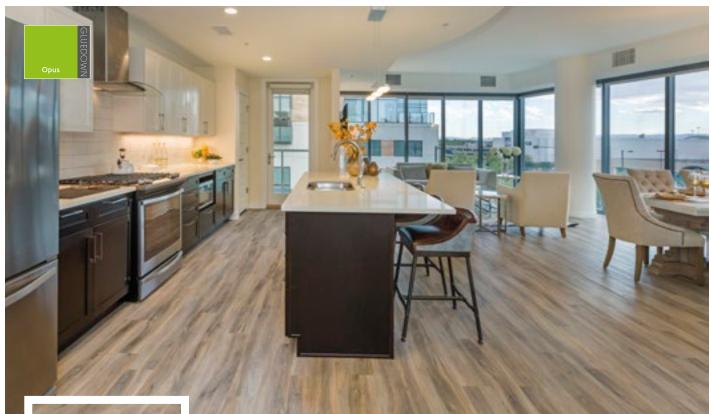

### Chicago Venture Partners

Location: Chicago, Illinois Product: Opus Ferra SP215

To complete the reception, café, and open meeting spaces in their office renovation project, Chicago Venture Partners (CVP) needed a floor that offered a unique look and was easy to maintain. Having worked with Karndean Designflooring on previous projects, Steph Smothers, a Senior Designer at Eastlake Studio, knew that a tile from our durable, contemporary Opus collection would provide just what CVP needed.

> "Eastlake has frequently used Karndean in past projects," she said. "We like the variety of options and our local representative is extremely helpful."

> > Steph Smothers, Senior Designer, Eastlake Studio