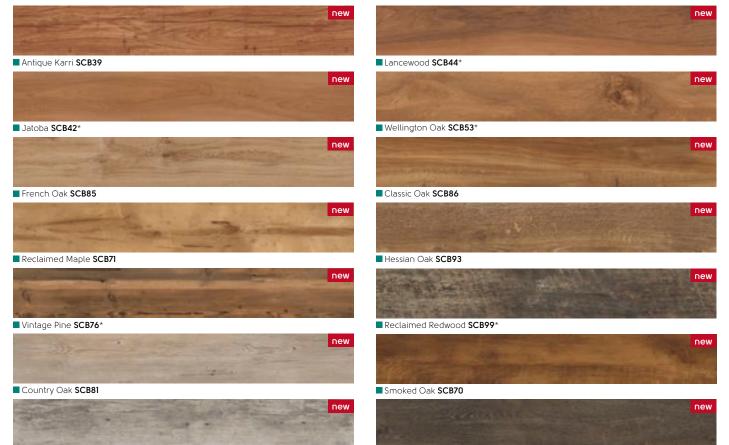

# Art Select Wood

# Oak Premier

36" x 6" (915mm x 152mm)

Dawn Oak HC01

Dusk Oak HC03

Sundown Oak HC04

# Maple

4", 5", 7" (102mm, 127mm and 178mm) widths in random lengths

Coffee Maple **RL09** 