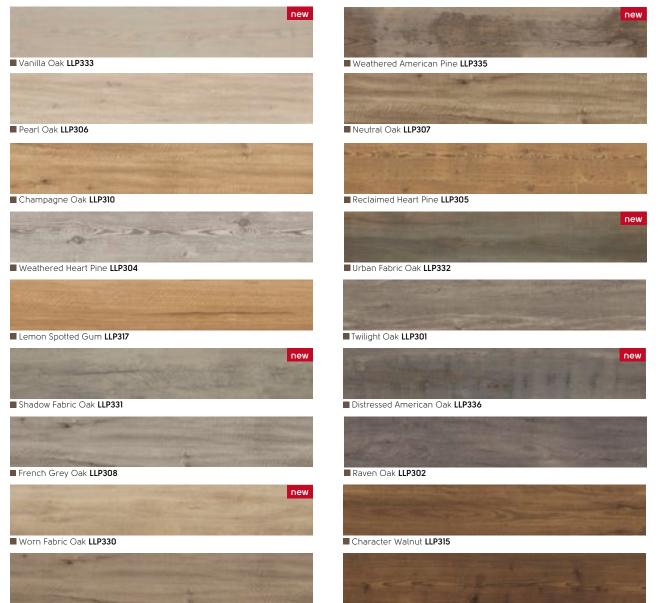

# University of North Texas

Location: Denton, Texas Product: Karndean LooseLay Longboard Raven Oak LLP302, Pearl Oak LLP306, French Grey Oak LLP308 and Karndean LooseLay Colorado LLT201

The University of North Texas is a major public research institution deeply committed to advancing educational excellence and preparing students to become thoughtful, engaged citizens of the world. In any academic institution, it is important to foster an environment where students will learn and flourish. As the University of North Texas began renovation on Sage Hall, transforming it from an office building into the campus' new Academic Success Center, Manager of Campus Planning, Facilities Planning, Design and Construction Thanh Kim Nguyen wanted to create an aesthetic that would both inspire students and please administrative officials.