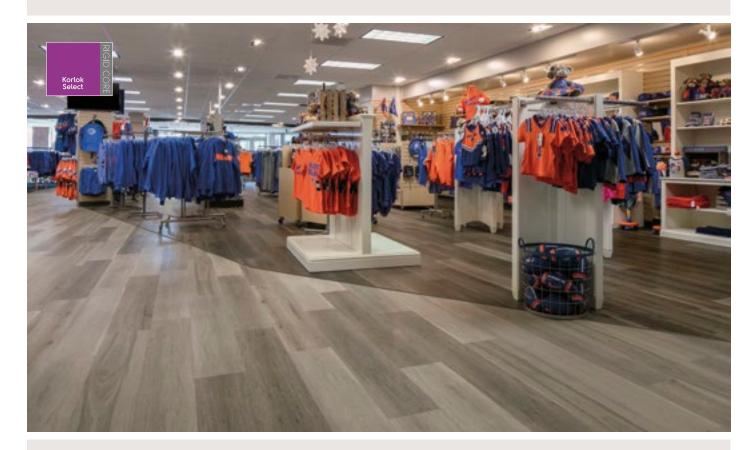

## Boise State University Bronco Shop

#### Location: Boise, Idaho Product: Korlok Select Washed Velvet Ash **RKP8102** and Washed Grey Ash **RKP8104**

Boise State University is a metropolitan doctoral research institution and home to more than 24,000 students. The Bronco Shop, the university bookstore and retail store is visited by students, families, alumni, friends and fans of the university and is the hub of Boise State's student union. What was once a commuter school has transformed into a rapidly growing institution, growth that prompted the university to rebrand. As a result, The Bronco Shop required a retrofit to match the school's new brand identity.

With two separate entrances, one from inside the student union and the other from the street, the priority of the remodel was to make the bookstore and the retail area, formerly separate spaces, feel like one cohesive space. "We wanted the aesthetic of the space to be elevated, but remain 'no frills,'" Boise State Senior Designer, Architectural & Engineering Services Kylene Collette said. Before the remodel, the flooring in the space was a combination of concrete and carpet. "There was no sense of connectivity to the space. We wanted to use different finishes to define clear walkways and join the two spaces together."

Kylene Collette, Boise State Senior Designer, Architectural & Engineering Services