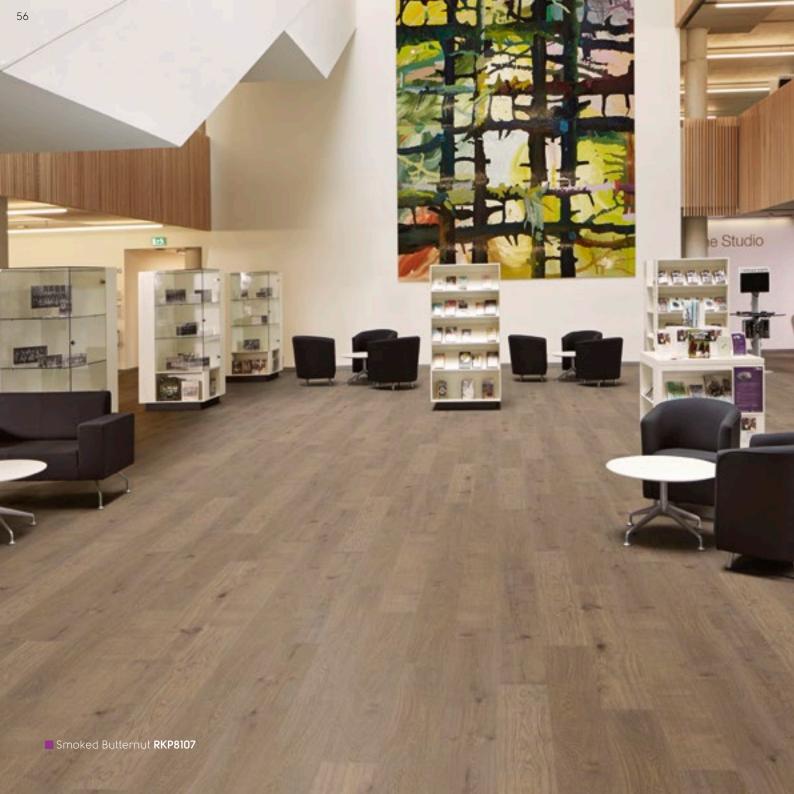

#### Location: Boise, Idaho Product: Korlok Select Washed Velvet Ash **RKP8102** and Washed Grey Ash **RKP8104**

Boise State University is a metropolitan doctoral research institution and home to more than 24,000 students. The Bronco Shop, the university bookstore and retail store is visited by students, families, alumni, friends and fans of the university and is the hub of Boise State's student union. What was once a commuter school has transformed into a rapidly growing institution, growth that prompted the university to rebrand. As a result, The Bronco Shop required a retrofit to match the school's new brand identity.