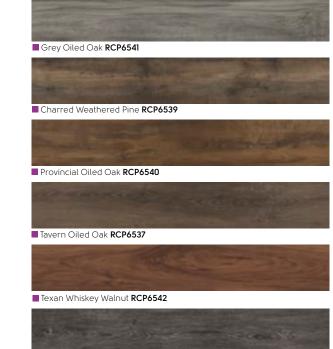

# Art Select Wood

t Select

## Oak Royale

#### 48" x 7" (1219mm x 178mm)

But me

#### Spring Oak RL01

Storm Oak RL12

Autumn Oak **RL03** 

56" x 9" (1420mm x 228mm)

Savannah Oak RL23

18" x 3" (457mm x 76mm)

Glacier Oak SM-RL21\*