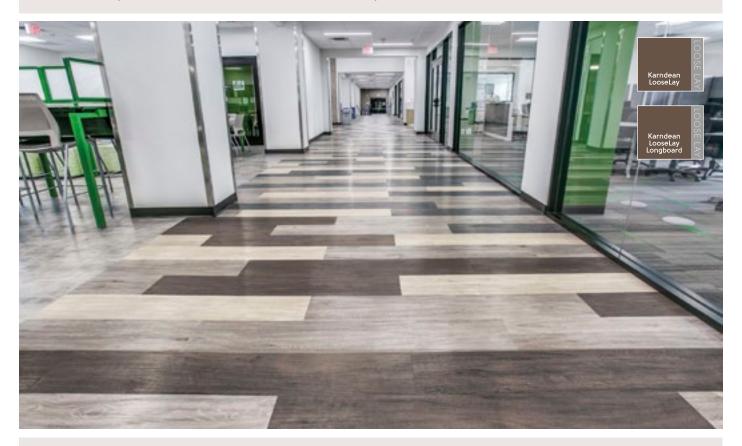

# Karndean LooseLay

Karndean LooseLay gives you the intricate designs and durability in a format that can be installed quickly and easily in any space, and is designed to perform in a variety of commercial environments, including multifamily, exhibition spaces, sports facilities, pop up shops, and more.

Its K-Wave<sup>®</sup> friction grip backing secures the floor firmly in place and its 4.5mm thickness allows for an easy transition to carpet tile. With an IIC rating of 56, **Karndean LooseLay** is perfect for multi-level applications or anywhere that sound is a consideration.

Karndean LooseLay is available in three sizes\*:

Karndean LooseLay | Planks 41" x 10", Tiles 20" x 24" Karndean LooseLay Longboard | 59" x 10"