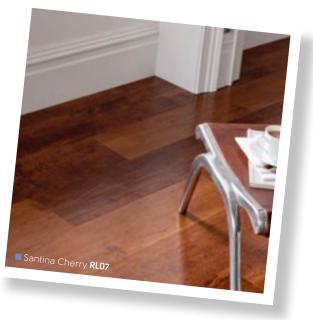

## Aqua Restaurant

Location: Bristol, United Kingdom

**Product:** Art Select Washburn **LM07**, Fiore **LM16**, Corris **LM22**, Da Vinci Spirito Limestone **LST04** and Knight Tile Pale Limed Oak **KP94**, Mid Worn Oak **KP103** 

Aqua Restaurant Group appointed Simple Simon Design and Bath Contract Flooring Ltd to undertake its latest retrofit project in the heart of Bristol's bustling Harbourside. With the floor design being an integral part of the concept, it's no surprise it's being talked about as much as Aqua's modern Anglo-Italian cuisine.

Incorporating new Kaleidoscope shapes (Apex and Pennon) and custom Karndean cuts, Simple Simon Design split the restaurant into four key areas, each with its own individual design. To meet the technical specification required, Art Select and Da Vinci were specified in the main bar and restaurant with their R10 slip ratings and 30 mil PU coated wear layers.

With various wood and stone designs from Karndean's established Art Select, Da Vinci and Knight Tile ranges featured, the restaurant includes the clean, pale stone of Art Select Fiore to the striking dusty pale brown tones of Knight Tile Mid Worn Oak, to name but a few.

"Although we had to accommodate high traffic when specifying the right floor, we ultimately wanted the decision to be design led."

#### Simon Jones, Designer, Simple Simon Design