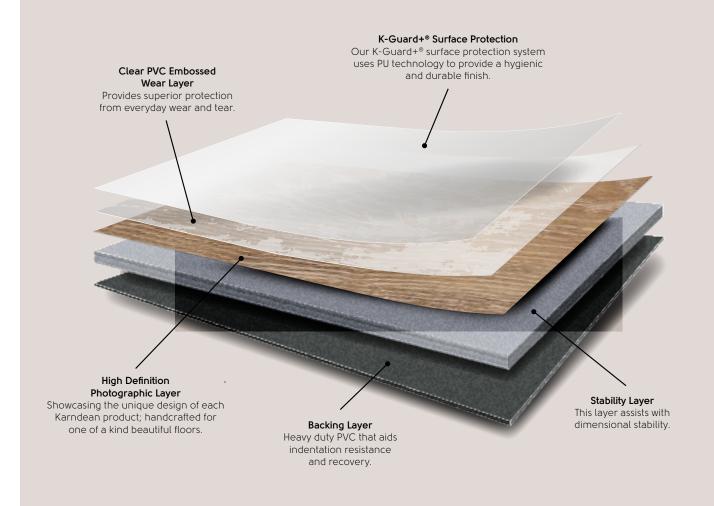

# Rigid core

Clear PVC Embossed Wear Layer

Provides superior protection from everyday wear and tear.

Equipped with our proprietary, 100% waterproof K-Core<sup>®</sup> technology, rigid core is ideal for installations where acoustics, uneven subfloors or the preservation of existing hard floors need to be considered. Click-locking mechanisms allow for quick installation and the pre-attached backing eliminates the need for a separate underlayment.

K-Guard+® Surface Protection

Our K-Guard+® surface protection system uses PU technology to provide a hygienic and durable finish.

Stability Layer Assists with dimensional stability and aids indentation resistance and recovery.

High Definition Photographic Layer Showcasing the unique design of each Karndean product; handcrafted for one of a kind beautiful floors.

#### Acoustic Backing

The pre-attached acoustic foam backing makes our rigid core products quieter to walk on than laminate or engineered hard floors, and reduces noise transfer to rooms below.

#### Locking Mechanism

Using proven click technologies, our rigid core mechanism allows the installer to quickly click and lock planks together.

#### K-Core® Technology

Our proprietary, waterproof, rigid core technology ensures a strong, stable core for installation over most existing hard floors, without the worry of exposing subfloor imperfections.