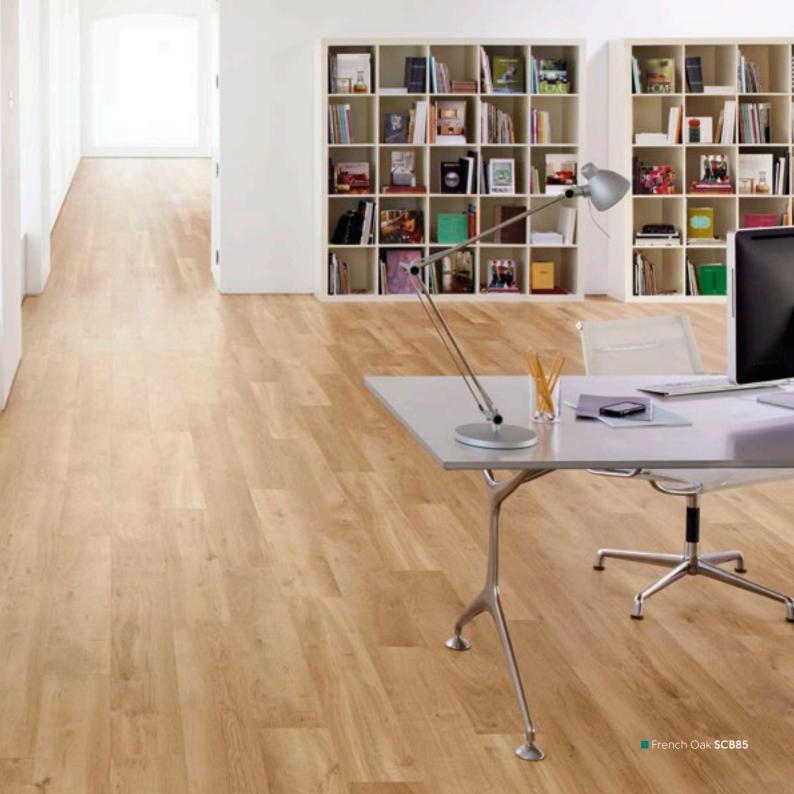

# Art Select Wood

# Oak Premier

36" x 6" (915mm x 152mm)

Dawn Oak HC01

Dusk Oak HC03

Sundown Oak HC04