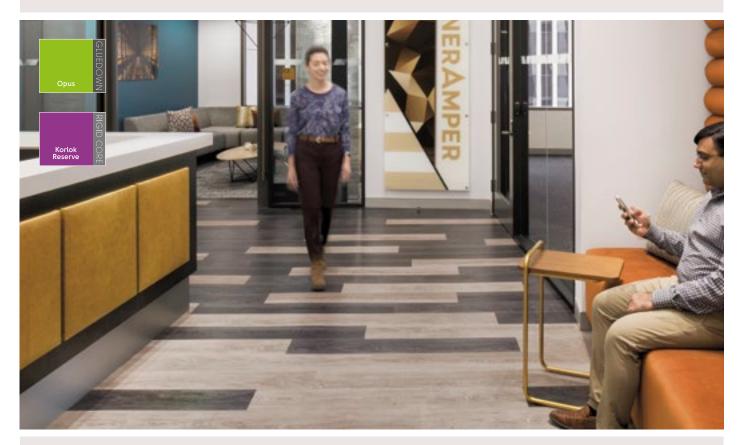

### EisnerAmper

#### Location: San Francisco, California

**Product:** Korlok Reserve Limed Coastal Oak **RCP6534**, Korlok Reserve Limed Charcoal Oak **RCP6538** and Opus Forma **SP214** 

EisnerAmper is among the country's largest full-service advisory and accounting firms and when its San Francisco office was due for an updated look, the company turned to FCA. "The client was looking for a more refined aesthetic," said Lead Interior Designer Fay Leff. Designers also wanted employees to feel at home, as they put in long hours at the office, especially during tax season. "We wanted to make it a more curated and eclectic space with a lot of emphasis on the shared spaces," Leff said.

Leff and team chose three products from two Karndean Designflooring product ranges to complement the high-end look and feel of the remodeled space. Forma, from the Opus gluedown product range, was used in the main employee entrance to help hide dirt and other debris brought indoors from outside; and two colors from the Korlok Reserve rigid core range were carried through the reception area, into the main café/lounge, and through the hallway that connects individual offices and work spaces. Both product ranges have a durable 20mil wear layer suitable for commercial applications. "We had worked with Karndean on other high-end projects and because we needed a durable product for high traffic areas, we looked to Karndean for this project as well."

36

Fay Leff, Lead Interior Designer, FCA