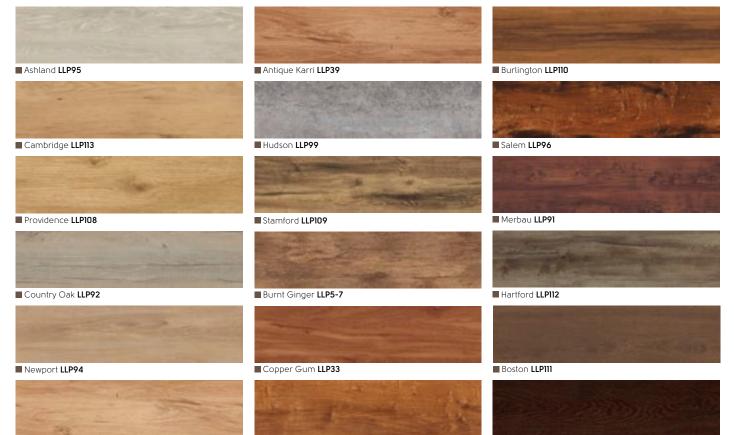

# Product Overview

We offer three types of product: gluedown, loose lay and rigid core

| Gluedown                | Wood         | Stone        | Wear Layer<br>mil (mm) | Thickness<br>(mm) | Plank Size<br>inches (mm)                                                                                                                          | Tile Size<br>inches (mm)                                                                | Commercial<br>Warranty* |
|-------------------------|--------------|--------------|------------------------|-------------------|----------------------------------------------------------------------------------------------------------------------------------------------------|-----------------------------------------------------------------------------------------|-------------------------|
| G.U.EDO<br>Art Select   | $\checkmark$ | $\checkmark$ | 30 (0.7)               | 3                 | 9 x 3 (228 x 76)   36 x 6 (915 x 152)<br>48 x 7 (1219 x 178)   56 x 9 (1420 x 228)<br>18 x 3 (457 x 76)<br>Random length planks in 4, 5 & 7 widths | 6 x 36 (152 x 915)<br>16 x 16 (406 x 406)<br>18 x 24 (457 x 610)<br>36 x 36 (915 x 915) | 20 years                |
| GLUEDOWN<br>Da Vinci    | $\checkmark$ | $\checkmark$ | 30 (0.7)               | 3                 | 36 x 3 (915 x 76)                                                                                                                                  | 16 x 16 (406 x 406)<br>12 x 18 (305 x 457)                                              | 20 years                |
| G LUEDOWN<br>Van Gogh   | $\checkmark$ |              | 20 (0.5)               | 3                 | 48 x 7 (1219 x 178)                                                                                                                                | N/A                                                                                     | 15 years                |
| GLUEDOWN<br>Opus        | $\checkmark$ | $\checkmark$ | 20 (0.5)               | 2.5               | 36 x 4 (915 x 102)<br>36 x 6 (915 x 152)<br>48 x 9 (1219 x 228)                                                                                    | 18 x 24 (457 x 610)<br>18 x 36 (457 x 915)<br>6 x 36 (152 x 915)                        | 15 years                |
| GLUEDOWN<br>Knight Tile | $\checkmark$ | $\checkmark$ | 12 (0.3)               | 2                 | 36 x 4 (915 x 102)<br>36 x 6 (915 x 152)                                                                                                           | 12 x 12 (305 x 305)<br>12 x 18 (305 x 457)                                              | 10 years                |

## Loose lay

~ .

.

| Karndean<br>Looselay | $\checkmark$ | $\checkmark$ | 20 (0.5) | 4.5 | ■ Karndean LooseLay<br>41.3 x 9.85 (1050 x 250)<br>■ Karndean LooseLay Longboard<br>59 x 9.85 (1500 x 250) | 19.7 x 24 (500 x 610) | 15 years |
|----------------------|--------------|--------------|----------|-----|------------------------------------------------------------------------------------------------------------|-----------------------|----------|
|----------------------|--------------|--------------|----------|-----|------------------------------------------------------------------------------------------------------------|-----------------------|----------|