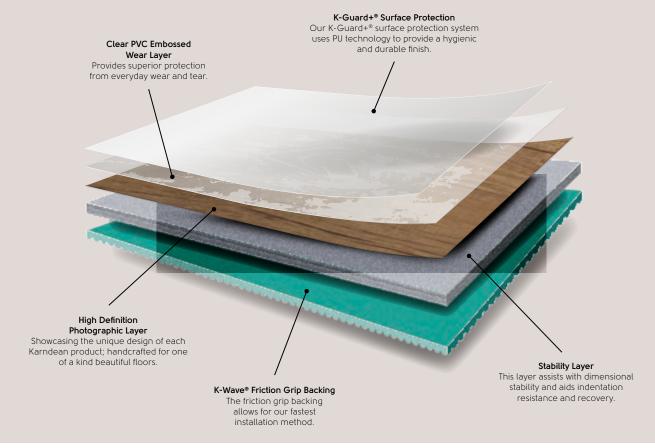

# Rigid core

Clear PVC Embossed Wear Layer

Provides superior protection from everyday wear and tear.

Equipped with our proprietary, 100% waterproof K-Core<sup>®</sup> technology, rigid core is ideal for installations where acoustics, uneven subfloors or the preservation of existing hard floors need to be considered. Click-locking mechanisms allow for quick installation and the pre-attached backing eliminates the need for a separate underlayment.

K-Guard+® Surface Protection

Our K-Guard+® surface protection system uses PU technology to provide a hygienic and durable finish.

Stability Layer Assists with dimensional stability and aids indentation resistance and recovery.

High Definition Photographic Layer Showcasing the unique design of each Karndean product; handcrafted for one of a kind beautiful floors.

#### Acoustic Backing

The pre-attached acoustic foam backing makes our rigid core products quieter to walk on than laminate or engineered hard floors, and reduces noise transfer to rooms below.

#### Locking Mechanism

Using proven click technologies, our rigid core mechanism allows the installer to quickly click and lock planks together.

#### K-Core® Technology

Our proprietary, waterproof, rigid core technology ensures a strong, stable core for installation over most existing hard floors, without the worry of exposing subfloor imperfections.