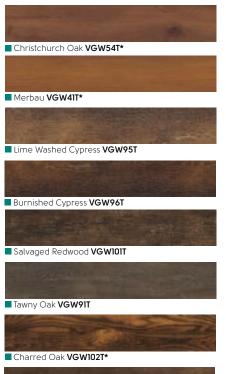

# Art Select Wood

t Select

## Oak Royale

#### 48" x 7" (1219mm x 178mm)

But me

#### Spring Oak RL01

Storm Oak RL12

Autumn Oak **RL03** 

56" x 9" (1420mm x 228mm)

Savannah Oak RL23

18" x 3" (457mm x 76mm)

Glacier Oak SM-RL21\*

# Handcrafted

36" x 6" (915mm x 152mm)

### 56" x 9" (1420mm x 228mm)

Classic Hickory EW13

Weathered Hickory EW11

Reclaimed Chestnut EW21

Salvaged Chestnut EW22

# Art Select Wood

# Oak Premier

36" x 6" (915mm x 152mm)

Dawn Oak HC01

Dusk Oak HC03

Sundown Oak HC04

# Maple

4", 5", 7" (102mm, 127mm and 178mm) widths in random lengths

Coffee Maple **RL09** 

# Cherry Royale

48" x 7" (1219mm x 178mm)

| Da Vinci <b>Wood</b>                                                                                                                                                                                                                                                                                                                                                                                                                                                                                                                                                                                                                                                                                                                                                                                                                                                                                                                                                                                                                                                                                                                                                                                                                                                                                                                                                                                                                                                                                                                                                                                                                                                                                                                                                                                                                                                                                                                                                                                                                                                                                                           |                                                                                                                |
|--------------------------------------------------------------------------------------------------------------------------------------------------------------------------------------------------------------------------------------------------------------------------------------------------------------------------------------------------------------------------------------------------------------------------------------------------------------------------------------------------------------------------------------------------------------------------------------------------------------------------------------------------------------------------------------------------------------------------------------------------------------------------------------------------------------------------------------------------------------------------------------------------------------------------------------------------------------------------------------------------------------------------------------------------------------------------------------------------------------------------------------------------------------------------------------------------------------------------------------------------------------------------------------------------------------------------------------------------------------------------------------------------------------------------------------------------------------------------------------------------------------------------------------------------------------------------------------------------------------------------------------------------------------------------------------------------------------------------------------------------------------------------------------------------------------------------------------------------------------------------------------------------------------------------------------------------------------------------------------------------------------------------------------------------------------------------------------------------------------------------------|----------------------------------------------------------------------------------------------------------------|
| <b>36" x 3</b> " (915mm x 76mm)                                                                                                                                                                                                                                                                                                                                                                                                                                                                                                                                                                                                                                                                                                                                                                                                                                                                                                                                                                                                                                                                                                                                                                                                                                                                                                                                                                                                                                                                                                                                                                                                                                                                                                                                                                                                                                                                                                                                                                                                                                                                                                |                                                                                                                |
| and the second se                                                                                                                                                                                                                                                                                                                                                                                                                                                                                                                                                                                                                                                                                                                                                                                                                                                                                                                                                                                                                                                                                                                                                                                                                                                                                                                                                                                                                            | and the second second                                                                                          |
| Canadian Maple <b>RP61</b>                                                                                                                                                                                                                                                                                                                                                                                                                                                                                                                                                                                                                                                                                                                                                                                                                                                                                                                                                                                                                                                                                                                                                                                                                                                                                                                                                                                                                                                                                                                                                                                                                                                                                                                                                                                                                                                                                                                                                                                                                                                                                                     | Limed Cotton Oak <b>RP99*</b>                                                                                  |
|                                                                                                                                                                                                                                                                                                                                                                                                                                                                                                                                                                                                                                                                                                                                                                                                                                                                                                                                                                                                                                                                                                                                                                                                                                                                                                                                                                                                                                                                                                                                                                                                                                                                                                                                                                                                                                                                                                                                                                                                                                                                                                                                | the second s |
| Limed Linen Oak <b>RP98*</b>                                                                                                                                                                                                                                                                                                                                                                                                                                                                                                                                                                                                                                                                                                                                                                                                                                                                                                                                                                                                                                                                                                                                                                                                                                                                                                                                                                                                                                                                                                                                                                                                                                                                                                                                                                                                                                                                                                                                                                                                                                                                                                   | Single Smoked Acacia <b>RP104*</b>                                                                             |
|                                                                                                                                                                                                                                                                                                                                                                                                                                                                                                                                                                                                                                                                                                                                                                                                                                                                                                                                                                                                                                                                                                                                                                                                                                                                                                                                                                                                                                                                                                                                                                                                                                                                                                                                                                                                                                                                                                                                                                                                                                                                                                                                |                                                                                                                |
| Natural Oak <b>RP102</b>                                                                                                                                                                                                                                                                                                                                                                                                                                                                                                                                                                                                                                                                                                                                                                                                                                                                                                                                                                                                                                                                                                                                                                                                                                                                                                                                                                                                                                                                                                                                                                                                                                                                                                                                                                                                                                                                                                                                                                                                                                                                                                       | Scorched Oak <b>RP94*</b>                                                                                      |
|                                                                                                                                                                                                                                                                                                                                                                                                                                                                                                                                                                                                                                                                                                                                                                                                                                                                                                                                                                                                                                                                                                                                                                                                                                                                                                                                                                                                                                                                                                                                                                                                                                                                                                                                                                                                                                                                                                                                                                                                                                                                                                                                | Contraction of the second                                                                                      |
| Harvest Oak <b>RP103</b>                                                                                                                                                                                                                                                                                                                                                                                                                                                                                                                                                                                                                                                                                                                                                                                                                                                                                                                                                                                                                                                                                                                                                                                                                                                                                                                                                                                                                                                                                                                                                                                                                                                                                                                                                                                                                                                                                                                                                                                                                                                                                                       | Blended Oak <b>RP95</b>                                                                                        |
| and the second s |                                                                                                                |
| Kenyan Tigerwood <b>RP73</b>                                                                                                                                                                                                                                                                                                                                                                                                                                                                                                                                                                                                                                                                                                                                                                                                                                                                                                                                                                                                                                                                                                                                                                                                                                                                                                                                                                                                                                                                                                                                                                                                                                                                                                                                                                                                                                                                                                                                                                                                                                                                                                   | Beach Driftwood <b>RP101*</b>                                                                                  |
|                                                                                                                                                                                                                                                                                                                                                                                                                                                                                                                                                                                                                                                                                                                                                                                                                                                                                                                                                                                                                                                                                                                                                                                                                                                                                                                                                                                                                                                                                                                                                                                                                                                                                                                                                                                                                                                                                                                                                                                                                                                                                                                                |                                                                                                                |
| Lorenzo Warm Oak <b>RP91</b>                                                                                                                                                                                                                                                                                                                                                                                                                                                                                                                                                                                                                                                                                                                                                                                                                                                                                                                                                                                                                                                                                                                                                                                                                                                                                                                                                                                                                                                                                                                                                                                                                                                                                                                                                                                                                                                                                                                                                                                                                                                                                                   | Australian Walnut <b>RP41</b>                                                                                  |
| a section of the sect |                                                                                                                |
| Limed Jute Oak <b>RP97*</b>                                                                                                                                                                                                                                                                                                                                                                                                                                                                                                                                                                                                                                                                                                                                                                                                                                                                                                                                                                                                                                                                                                                                                                                                                                                                                                                                                                                                                                                                                                                                                                                                                                                                                                                                                                                                                                                                                                                                                                                                                                                                                                    | Double Smoked Acacia RP105*                                                                                    |
|                                                                                                                                                                                                                                                                                                                                                                                                                                                                                                                                                                                                                                                                                                                                                                                                                                                                                                                                                                                                                                                                                                                                                                                                                                                                                                                                                                                                                                                                                                                                                                                                                                                                                                                                                                                                                                                                                                                                                                                                                                                                                                                                |                                                                                                                |
| the second se                                                                                                                                                                                                                                                                                                                                                                                                                                                                                                                                                                                                                                                                                                                                                                                                                                                                                                                                                                                                                                                                                                                                                                                                                                                                                                                                                                                                                                                                                                                                                                                                                                                                                                                                                                                                                                                                                                                                                                                                                |                                                                                                                |

Limed Silk Oak **RP96\*** 

\* Please note: as a feature of the design, these products incorporate a high color variation between individual planks.

GLUEDOWN

Van Gogh

# Van Gogh Wood

#### 48" x 7" (1219mm x 178mm)

Melbourne Larch VGW40T

Country Oak VGW81T

Aged Redwood VGW100T

Reclaimed Maple VGW7IT

Rimu VGW49T

Antique Karri VGW39T

Honey Oak VGW94T

Burnt Ginger VG5-7

| Wellington Oak VGW53T* |                |
|------------------------|----------------|
| A STATE OF             | and the second |
| Vintage Pine VGW76T*   |                |
| Last -                 | Section 200    |

Copper Gum VGW33T

Burgundy Oak VGW92T

Lancewood VGW44T\*

Classic Oak VGW86T

#### Aged Kauri VGW51T

41-8468-00 1017

Burnished Beech VGW97T

\* Please note: as a feature of the design, these products incorporate a high color variation between individual planks.

A selection of 14 Van Gogh gluedown visuals are now available in an additional rigid core construction. See page 74.