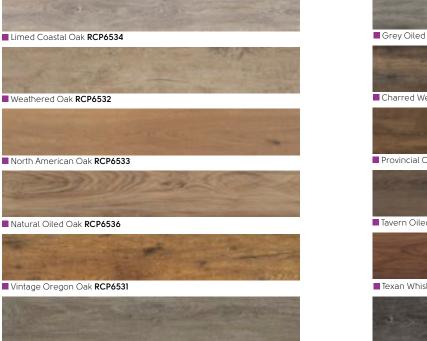

# Art Select Wood

t Select

## Oak Royale

#### 48" x 7" (1219mm x 178mm)

But me

#### Spring Oak RL01

Storm Oak RL12

Autumn Oak **RL03** 

56" x 9" (1420mm x 228mm)

Savannah Oak RL23

18" x 3" (457mm x 76mm)

Glacier Oak SM-RL21\*