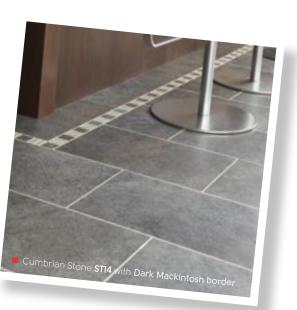

Thanh Kim Nguyen, Manager of Campus Planning, Facilities Planning, Design and Construction

Cumbrian Stone STI4 with DS10 3mm design strip and Dark Mackintosh border

-----