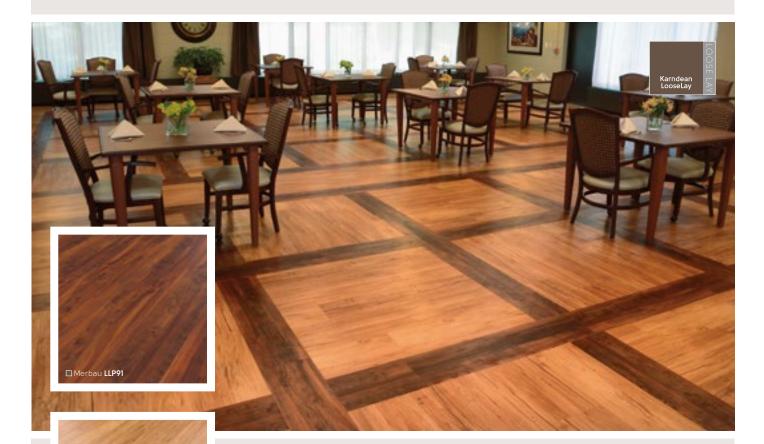

## Evansville Manor

Antique Karri LLP39

Location: Evansville, Wisconsin Product: Karndean LooseLay Antique Karri LLP39 and Merbau LLP91

"I had used Karndean before and had a good experience in terms of cost and ease of maintenance. We knew wheelchairs and medical tables could be pushed around on Karndean LooseLay easily and it met my requirements for being durable, attractive and quick to install."