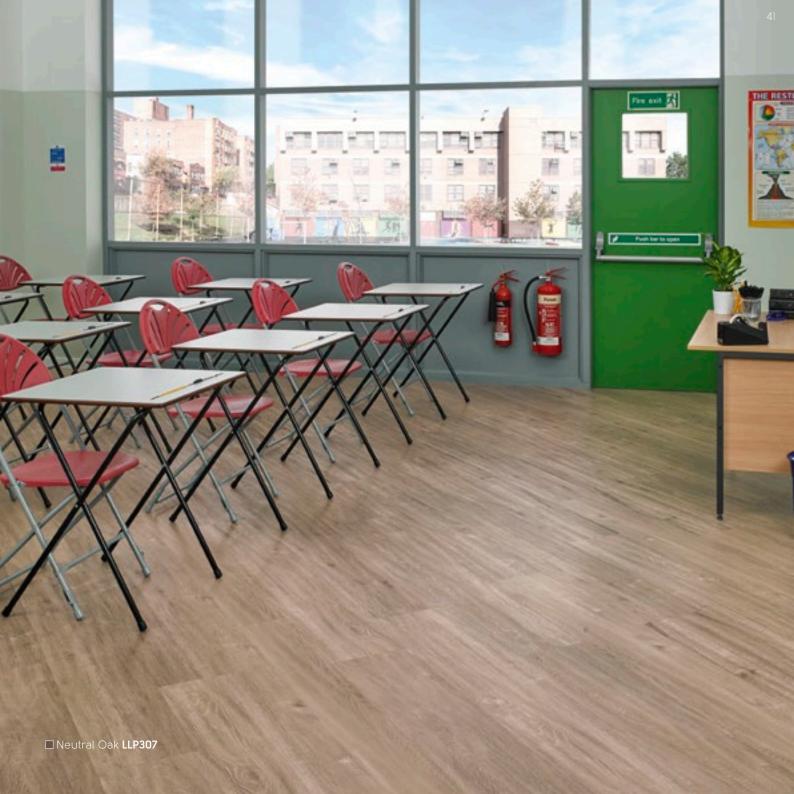

# University of North Texas

Location: Denton, Texas Product: Karndean LooseLay Longboard Raven Oak LLP302, Pearl Oak LLP306, French Grey Oak LLP308 and Karndean LooseLay Colorado LLT201

The University of North Texas is a major public research institution deeply committed to advancing educational excellence and preparing students to become thoughtful, engaged citizens of the world. In any academic institution, it is important to foster an environment where students will learn and flourish. As the University of North Texas began renovation on Sage Hall, transforming it from an office building into the campus' new Academic Success Center, Manager of Campus Planning, Facilities Planning, Design and Construction Thanh Kim Nguyen wanted to create an aesthetic that would both inspire students and please administrative officials.

The first phase of the renovation required flooring for communal work/study areas, classrooms and tutoring spaces, in addition to the connecting corridors. The school's administration was looking to create a clean, open space with streamlined visuals that struck a balance between commercial and residential. "We wanted something contemporary that didn't look overly commercial. It was important that the space be relatable to students. Because it was an open design for students to gather, either self-directed or with a tutor, acoustics were also a design consideration," Nguyen said.

Thanh Kim Nguyen, Manager of Campus Planning, Facilities Planning, Design and Construction

Cumbrian Stone STI4 with DS10 3mm design strip and Dark Mackintosh border

-----