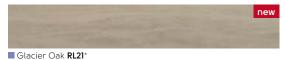

#### Spring Oak RL01

Storm Oak RL12

Autumn Oak **RL03** 

56" x 9" (1420mm x 228mm)

Savannah Oak RL23

18" x 3" (457mm x 76mm)

Glacier Oak SM-RL21\*