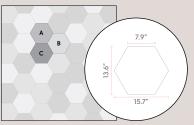

#### Slate 18" x 24" (457mm x 610mm)

Melbourne LM05

Canberra LM06

Corris LM22