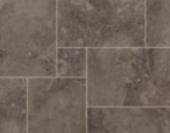

#### Slate 18" x 24" (457mm x 610mm)

Melbourne LM05

Canberra LM06

Corris LM22