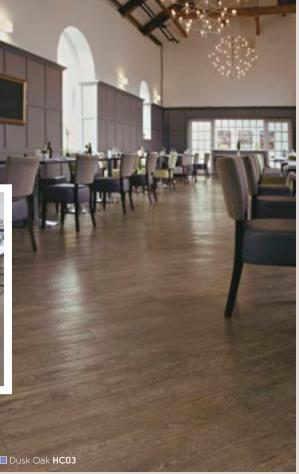

### Hilton DoubleTree

Location: Manchester, United Kingdom Product: Art Select Hickory Nutmeg EW03

Peter Rose, an experienced Hospitality Property Manager from the Hilton DoubleTree in Manchester, recently revamped the hotel with an impressive new reception, restaurant and bar area. The result of his hard work is a stylish leisure area to welcome their guests.

When asked why he went with Karndean, Peter explained, "The original wooden floor scratched easily, was hard to maintain and looked tired after coping with heavy traffic 24 hours a day. As expected, the new Karndean flooring has proven to be an excellent choice in every respect. It has provided us with a beautiful wood look floor, that's harder wearing than the original wooden planks and fits in with our new look perfectly."

Besides being impressed with the look and durability of the product, Peter also mentioned that the team has been very impressed with how easy it is to clean and maintain. "Overall, the new interior revamp of the hotel has been a great improvement to our business," Peter continued. "I would certainly recommend Karndean Designflooring to others in the hospitality industry."

Peter Rose, Hospitality Property Manager, Hilton DoubleTree Manchester

Hickory Nutmeg EW03

-

ALC: N

18

1

(A)

1