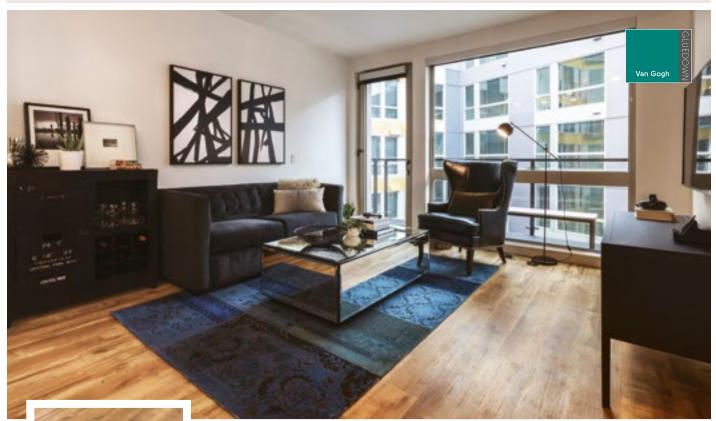

## Pike Motorworks

Location: Seattle, Washington Product: Van Gogh Reclaimed Maple VGW7IT

Seattle's Pike Pine neighborhood is known for being an edgy, yet historic area of the city. When architecture and interior design firm Weber Thompson was tasked with transforming one of the neighborhood's historic buildings into a mixed-use space, with retail properties on the ground level and multifamily units above, they needed to strike a balance between preserving the building's history with creating a livable space that reflected the surrounding neighborhood.