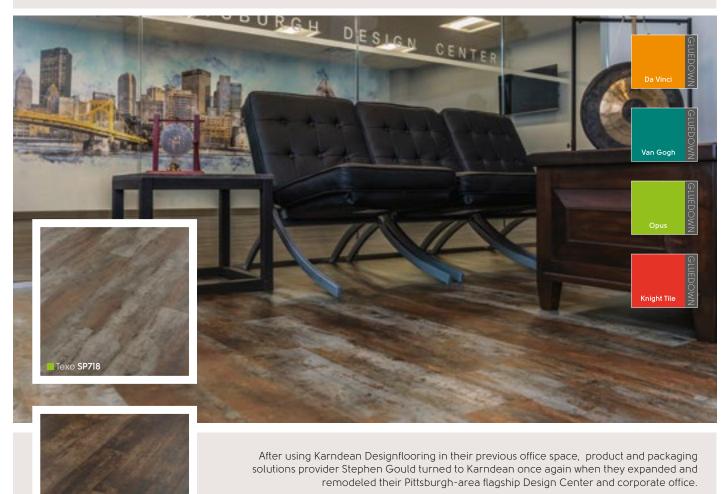

## Stephen Gould

#### Location: Wexford, Pennsylvania

**Product:** Da Vinci Limed Cotton Oak **RP99**, Van Gogh Ebony **VGW89T**, Reclaimed Redwood **VGW99T** and Salvaged Redwood **VGW10IT**, Opus Texo **SP718** and Knight Tile White Painted Pine **KP105** 

"I wanted products that provided a warm, home-style look and feel. We have barn doors and rustic furniture in the client lounge and managers' offices, but the design center is a very industrial atmosphere with machinery and material constantly moving in and out. The floors we chose have proven to hold up what our work load has thrown at them."

Aaron Salko, Regional Sales Manager, Stephen Gould

Salvaged Redwood VGW101T