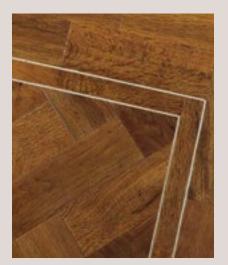

#### Slate 18" x 24" (457mm x 610mm)

Melbourne LM05

Canberra LM06

Corris LM22