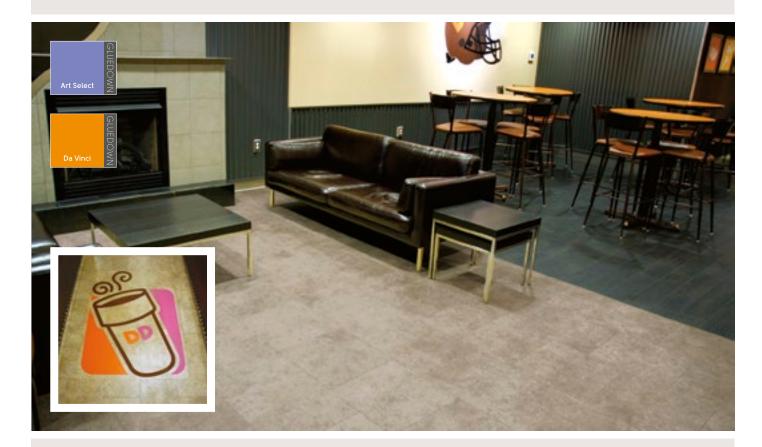

## Dunkin' Donuts™

Location: Pittsburgh, Pennsylvania Product: Art Select Midnight Oak **HC06** and Da Vinci Santi Limestone **LST05** 

Dunkin' Donuts™ serves more than 3 million customers each day. In the fall of 2010, Heartland Restaurant Group – a Dunkin' Brands, Inc. Franchisee – opened a new location near the University of Pittsburgh.

Realizing that the typical Dunkin' Donuts™ prototype would not have the visual appeal necessary to stand out and attract traffic in a congested area with neighboring restaurants and coffee houses, Joe Uhler, Heartland's Real Estate Manager, decided to think outside the box. To make the shop stand out, Uhler began searching for construction materials that would support a more trendy, cool and collegiate look.

"I liked the fact that Karndean provided me with a variety of product options. I sent over a picture of our space, and Karndean matched up the flooring selections to our Dunkin' Donuts™ colors, which are central to our branding. They also worked the Dunkin' Donuts™ logo right into the flooring – something that is really attractive and different. The products were easy to install, which saved us time and money. Most importantly, I'm pleased with the performance of these floors, and am comfortable having a lot of heavy foot traffic on them every day."