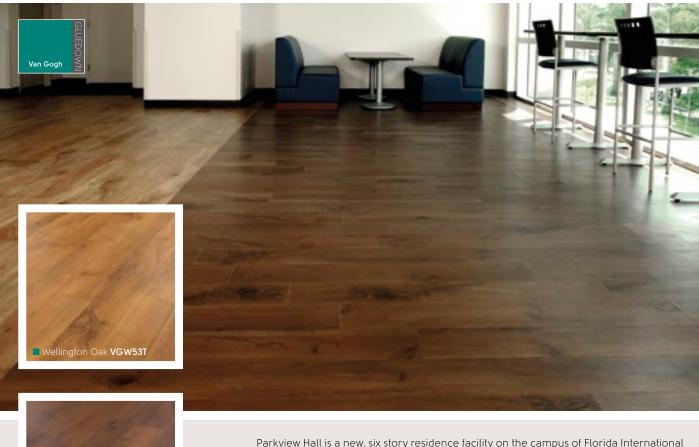

# Florida International University

Christchurch Oak VGW541

Location: Miami, Florida Product: Van Gogh Wellington Oak VGW53T and Christchurch Oak VGW54T

Parkview Hall is a new, six story residence facility on the campus of Florida International University in Miami. When it was time to select flooring for his new residence hall, John Tallon knew from his experience with other residence halls on campus that the flooring product selected had to be sustainable, making maintenance costs a key priority.

"We tested four different products in a 60-square foot area outside the elevators to see what held up the best. We ended up going with Karndean for a few reasons - the thicker wear layer made Karndean hold up extremely well, the design and colors were very attractive, and for a glue down product it was still easy to replace a plank."

John Tallon, Assistant Director of Housing Facilities, FIU