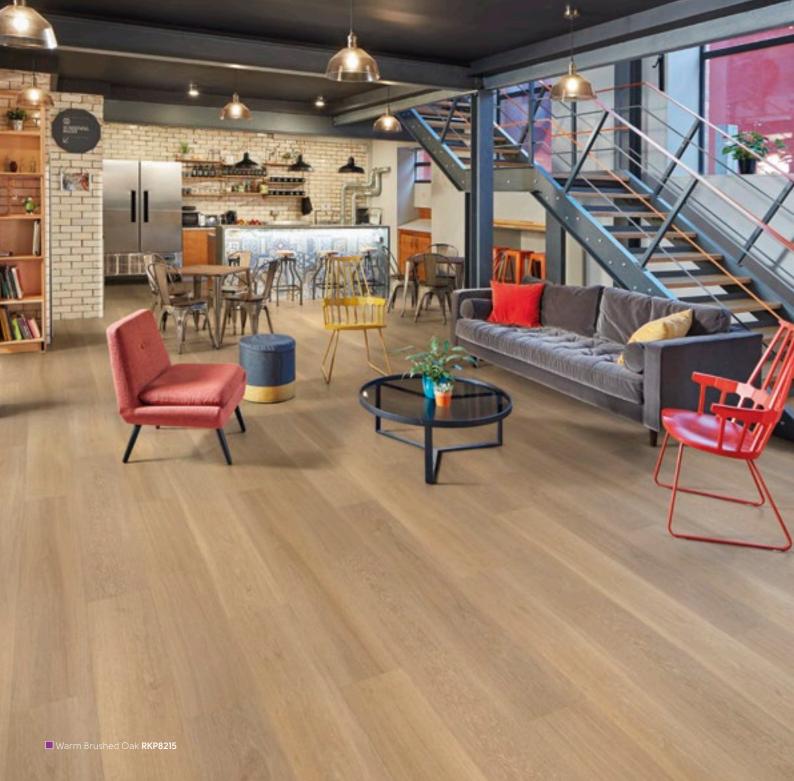

Leff and team chose three products from two Karndean Designflooring product ranges to complement the high-end look and feel of the remodeled space. Forma, from the Opus gluedown product range, was used in the main employee entrance to help hide dirt and other debris brought indoors from outside; and two colors from the Korlok Reserve rigid core range were carried through the reception area, into the main café/lounge, and through the hallway that connects individual offices and work spaces. Both product ranges have a durable 20mil wear layer suitable for commercial applications. "We had worked with Karndean on other high-end projects and because we needed a durable product for high traffic areas, we looked to Karndean for this project as well."

36

Fay Leff, Lead Interior Designer, FCA









# Education

Karndean Designflooring's durable and low maintenance flooring helps create an environment in which students can learn and flourish.

- Inspired learning environment
- Durable
- Easy to maintain
- Tactile, visual, inspirational environments
- Resistance to scratches, scuffing and stains
- Ideal for meeting the demands of the bustling school grounds day in and day out

Whether you are redesigning for K-12 or higher education setting, Karndean Designflooring has the products to create a safe and inspired learning environment.









# Florida International University

Christchurch Oak VGW541

Location: Miami, Florida Product: Van Gogh Wellington Oak VGW53T and Christchurch Oak VGW54T



Parkview Hall is a new, six story residence facility on the campus of Florida Inter