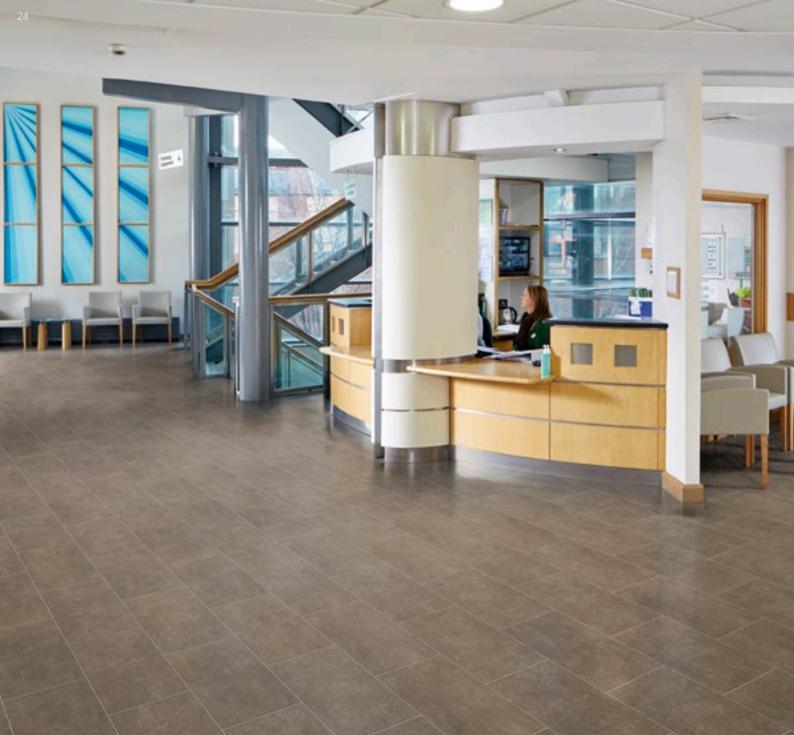

## Healthcare

We understand that within the healthcare sector it is important to create the right atmosphere, whether it is a large waiting area or a small therapy room.

Our commitment is to create designs that can enhance any area and offer all the practicality that a busy healthcare space would need.

- Hygienic
- Easy to maintain
- Ability to create zoning and wayfinding through Designflooring
- Durable
- Quiet underfoot floors create a calming healing environment
- Can withstand static loads up to 2,000 psi\*